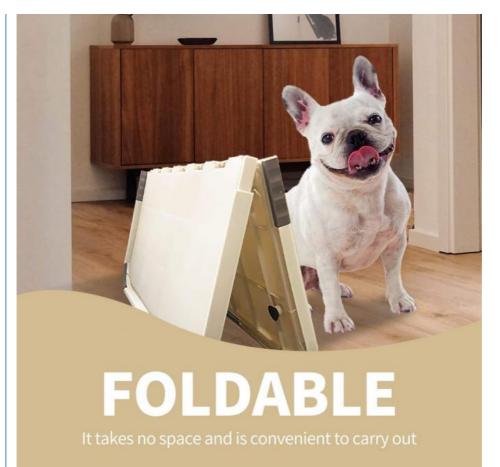

#### Key Features

- "Foldable Design": Easily folds for compact storage and portability, making it perfect for travel or small spaces.
- "Durable Silicone Material": Made from high-quality, non-toxic silicone that is safe for your pet and built to last.
- "Secure Pad Holder": Keeps pee pads in place, preventing slips and messes, ensuring a clean and tidy environment.
- "Easy to Clean": Simply rinse with water or wipe with a damp cloth for hassle-free maintenance.
- "Non-Slip Base": Features a non-slip bottom to keep the tray securely in place, providing stability during use.