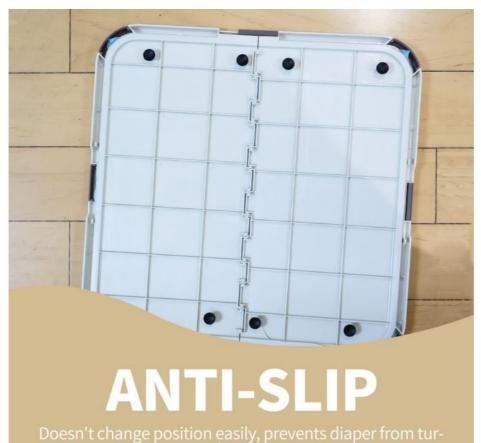

#### Key Features

- "Foldable Design": Easily folds for compact storage and portability, making it perfect for travel or small spaces.
- "Durable Silicone Material": Made from high-quality, non-toxic silicone that is safe for your pet and built to last.
- "Secure Pad Holder": Keeps pee pads in place, preventing slips and messes, ensuring a clean and tidy environment.
- "Easy to Clean": Simply rinse with water or wipe with a damp cloth for hassle-free maintenance.
- "Non-Slip Base": Features a non-slip bottom to keep the tray securely in place, providing stability during use.