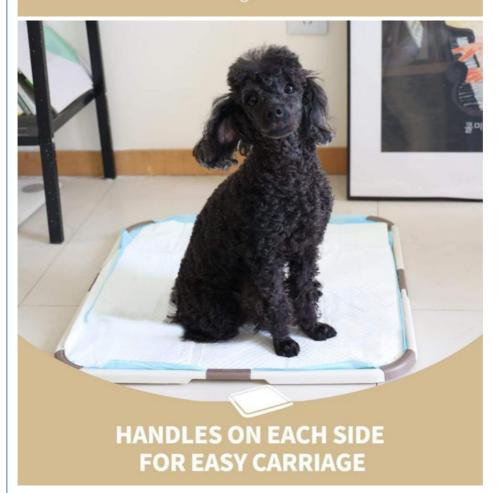

### 3. Usage Scenarios

Ideal for use at home, in apartments, or while traveling. This tray is perfect for puppies, small dogs, or dogs with incontinence issues. Use it in any room of your house or take it with you on trips to ensure your pet always has a designated potty area.