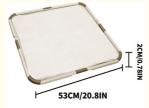

# **Product Specification**

• Feature: Stocked · Application: Dogs

• Type: Dog Pad Holder Tray

Silicone . Material:

Dog Pad Holder Tray · Name:

54x54cm · Size: 180 Pcs • MOQ:

. Keyword: Foldable Pee Pad Holder • Highlight: Dog Pee Pad Foldable,

## Produce Name Portable Tray for Pet Training

Material Silicone
Colors White
Size 54\*54cm
MOQ 12 Pcs

Product Size

SIZE

**Product Details** 

Room 502A, Building 1, 38 Tianyi Street, High-Tech Zone, Chengdu, Sichuan, China