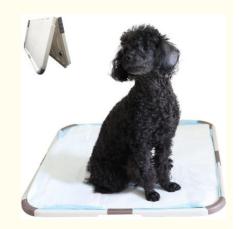

# Dog Pee Pad Foldable Potty Training Holder Portable Silicone Tray For Puppy **Training**

**Puppy Training Portable Silicone Tray** 

#### Key Features

- "Foldable Design": Easily folds for compact storage and portability, making it perfect for travel or small spaces.
- "Durable Silicone Material": Made from high-quality, non-toxic silicone that is safe for your pet and built to last.
- "Secure Pad Holder": Keeps pee pads in place, preventing slips and messes, ensuring a clean and tidy environment.
- "Easy to Clean": Simply rinse with water or wipe with a damp cloth for hassle-free maintenance.
- "Non-Slip Base": Features a non-slip bottom to keep the tray securely in place, providing stability during use.