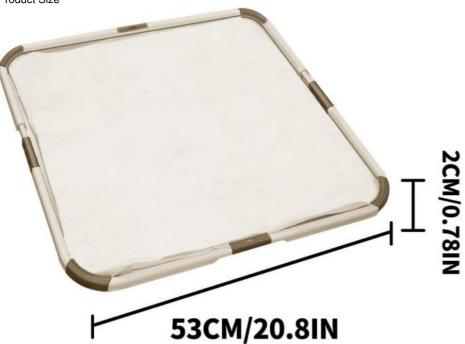

# **Product Specification**

• Feature: Stocked · Application: Dogs

• Type: Dog Pad Holder Tray

Silicone . Material:

Dog Pad Holder Tray · Name:

54x54cm · Size: 180 Pcs • MOQ:

. Keyword: Foldable Pee Pad Holder • Highlight: Dog Pee Pad Foldable,

## Produce Name Portable Tray for Pet Training

Material Silicone
Colors White
Size 54\*54cm
MOQ 12 Pcs

Product Size

SIZE

**Product Details** 

Room 502A, Building 1, 38 Tianyi Street, High-Tech Zone, Chengdu, Sichuan, China