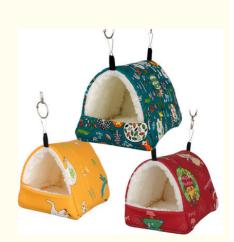

# Chinchillas Hamster Bedding Soft Flannel Small Pet House Print Pattern Rabbit Rat Hamster

### 2. Key Features

• Soft Flannel Material: Made from high-quality flannel, this bedding is incredibly soft and gentle on your pet's skin, providing a warm and comfortable environment.

• Adorable Print Patterns: Featuring cute and charming patterns, this pet house adds a touch of fun and style to your pet's habitat.

| Produce Name | Small Animal House |
|--------------|--------------------|
| Material     | Flannel            |
| Colors       | Multiple Colour    |
| Weight       | 30G/60G/80G/140G   |
| MOQ          | 100 Pcs            |