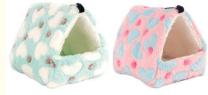

# Chinchillas Hamster Bedding Soft Flannel Small Pet House Print Pattern Rabbit Rat Hamster

### 2. Key Features

• Soft Flannel Material: Made from high-quality flannel, this bedding is incredibly soft and gentle on your pet's skin, providing a warm and comfortable environment.

• Adorable Print Patterns: Featuring cute and charming patterns, this pet house adds a touch of fun and style to your pet's habitat.

| Produce Name | Small Animal House |
|--------------|--------------------|
| Material     | Flannel            |
| Colors       | Multiple Colour    |
| Weight       | 30G/60G/80G/140G   |
| MOQ          | 100 Pcs            |