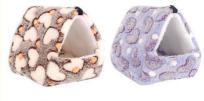

# Chinchillas Hamster Bedding Soft Flannel Small Pet House Print Pattern Rabbit Rat Hamster

### 2. Key Features

• Soft Flannel Material: Made from high-quality flannel, this bedding is incredibly soft and gentle on your pet's skin, providing a warm and comfortable environment.

• Adorable Print Patterns: Featuring cute and charming patterns, this pet house adds a touch of fun and style to your pet's habitat.

| Produce Name | Small Animal House |
|--------------|--------------------|
| Material     | Flannel            |
| Colors       | Multiple Colour    |
| Weight       | 30G/60G/80G/140G   |
| MOQ          | 100 Pcs            |