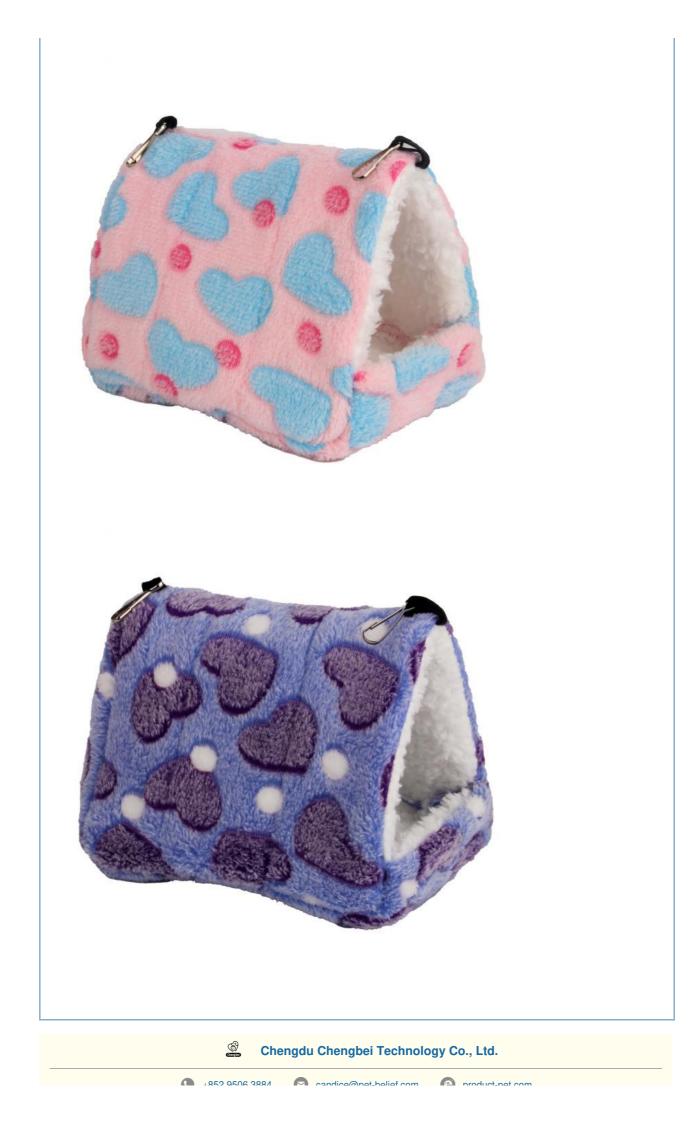

# More Images

### 2. Key Features

• Soft Flannel Material: Made from high-quality flannel, this bedding is incredibly soft and gentle on your pet's skin, providing a warm and comfortable environment.

• Adorable Print Patterns: Featuring cute and charming patterns, this pet house adds a touch of fun and style to your pet's habitat.

• Versatile Use: Suitable for chinchillas, hamsters, rabbits, rats, and other small pets, making it a versatile addition to any small pet owner's collection.

• Easy to Clean: The flannel material is easy to wash, ensuring that your pet's home remains clean and hygienic with minimal effort.