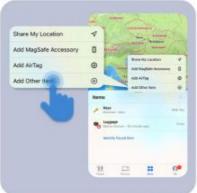

# Use "Find My" to Pair, not Bluetooth.

 Turn on "Find My" App and bluetooth.

2. Tap "Add Item" on "Item" menu then select "Add Other Item"

Press one time to turn the MiTag on, and pair it with the phone after the "beep" sound.