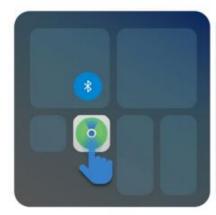

# Use "Find My" to Pair, not Bluetooth.

 Turn on "Find My" App and bluetooth.

2. Tap "Add Item" on "Item" menu then select "Add Other Item"

Press one time to turn the MiTag on, and pair it with the phone after the "beep" sound.