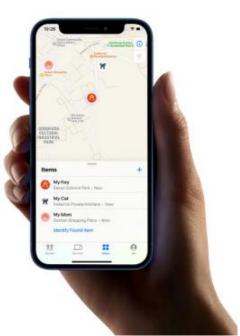

# Compatible With iOS "Find My"

# **When Far Away**

View the Most Recent Location

# Use "Find My" to Pair, not Bluetooth.

 Turn on "Find My" App and bluetooth.

2. Tap "Add Item" on "Item" menu then select "Add Other Item"

Press one time to turn the MiTag on, and pair it with the phone after the "beep" sound.