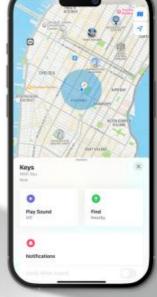

# Compatible With iOS "Find My"

# Find Your Important Items Easily

MiTag is a super easy way to keep track of your stuff. Attach one to your key. Put the other one in your backpack. Hang it on your pet, keep it in your purse, luggage. Just like that, they appear in Find My app and activate in Find My network, where you can also track your Apple devices and keep in touch with friends and family.

# **When Far Away**

View the Most Recent Location

# Use "Find My" to Pair, not Bluetooth.

 Turn on "Find My" App and bluetooth.

2. Tap "Add Item" on "Item" menu then select "Add Other Item"

Press one time to turn the MiTag on, and pair it with the phone after the "beep" sound.