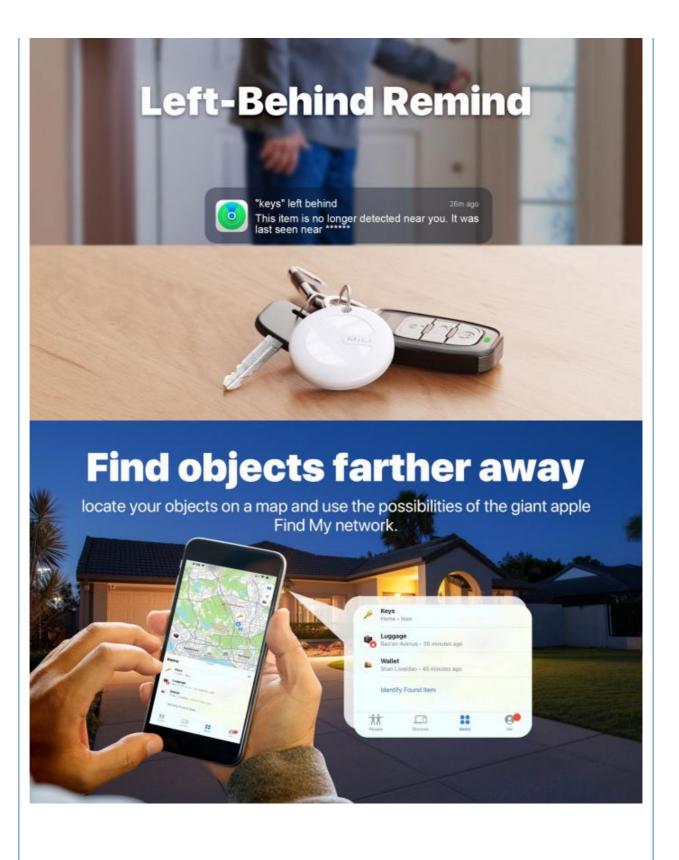

# More Images

Find Your Important Items Easily

Our Product Introduction

# Find Your Important Items Easily

MiTag is a super easy way to keep track of your stuff. Attach one to your key. Put the other one in your backpack. Hang it on your pet, keep it in your purse, luggage. Just like that, they appear in Find My app and activate in Find My network, where you can also track your Apple devices and keep in touch with friends and family.

# **When Far Away**

View the Most Recent Location