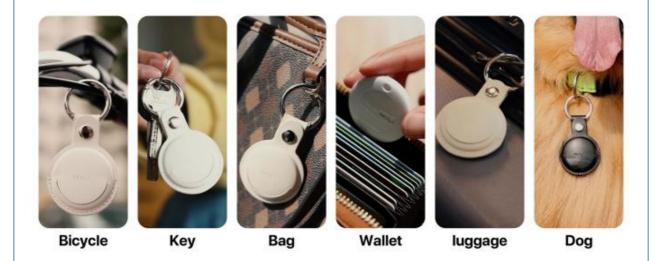

# More Images

Find Your Important Items Easily

Our Product Introduction

# Find Your Important Items Easily

MiTag is a super easy way to keep track of your stuff. Attach one to your key. Put the other one in your backpack. Hang it on your pet, keep it in your purse, luggage. Just like that, they appear in Find My app and activate in Find My network, where you can also track your Apple devices and keep in touch with friends and family.