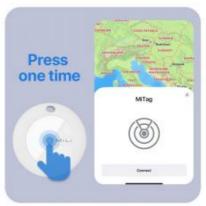

# Use "Find My" to Pair, not Bluetooth.

 Turn on "Find My" App and bluetooth.

2. Tap "Add Item" on "Item" menu then select "Add Other Item"

Press one time to turn the MiTag on, and pair it with the phone after the "beep" sound.