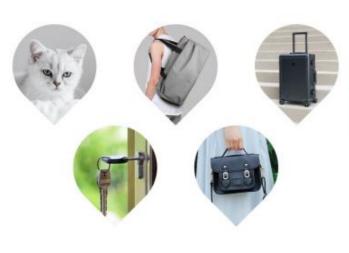

# More Images

Find Your Important Items Easily

Our Product Introduction

# Find Your Important Items Easily

MiTag is a super easy way to keep track of your stuff. Attach one to your key. Put the other one in your backpack. Hang it on your pet, keep it in your purse, luggage. Just like that, they appear in Find My app and activate in Find My network, where you can also track your Apple devices and keep in touch with friends and family.