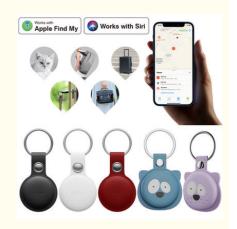

# More Images

Find Your Important Items Easily

Our Product Introduction

# Find Your Important Items Easily

MiTag is a super easy way to keep track of your stuff. Attach one to your key. Put the other one in your backpack. Hang it on your pet, keep it in your purse, luggage. Just like that, they appear in Find My app and activate in Find My network, where you can also track your Apple devices and keep in touch with friends and family.