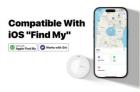

# Compatible With iOS "Find My"

# Find Your Important Items Easily

MiTag is a super easy way to keep track of your stuff. Attach one to your key. Put the other one in your backpack. Hang it on your pet, keep it in your purse, luggage. Just like that, they appear in Find My app and activate in Find My network, where you can also track your Apple devices and keep in touch with friends and family.