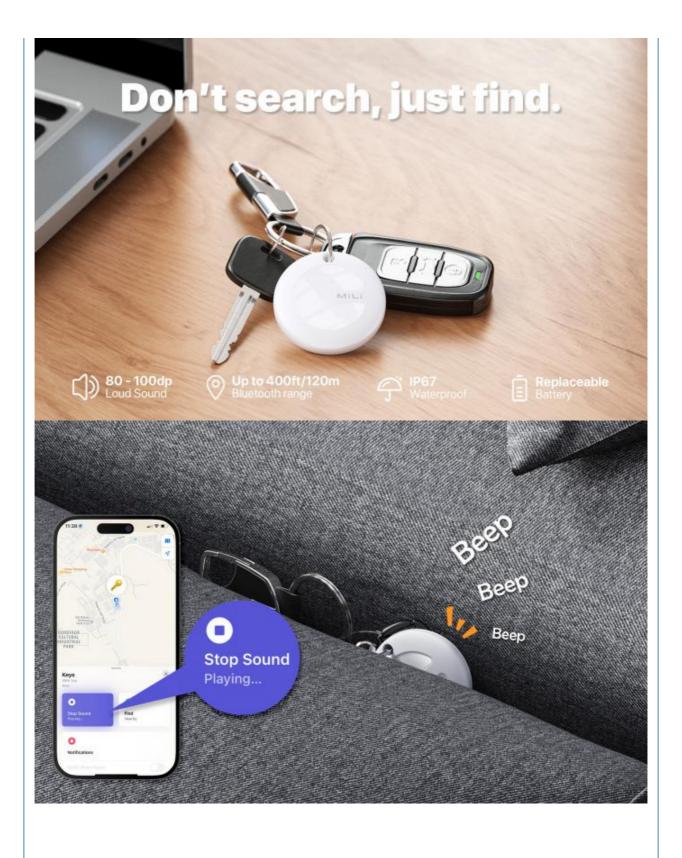

# PRODUCTS DESCRIPTION

Produce name GPS Tracking

**Application** IOS App

**Size** 38\*38\* 9mm

Colors White, Black, Pink, Orange, Blue

Standby time Rinse with clean water

Bluetooth range 120 meters

Distance Anywhere

REPLACEABLE BATTERY

The battery(CR2032) for MiTag is the same as that for Apple AirTags, which lasts up to 12 months. You can check the battery status in "Find My" app, and replace it in time. The long battery life makes sure the item tracking tag is always active to help you locate your items.