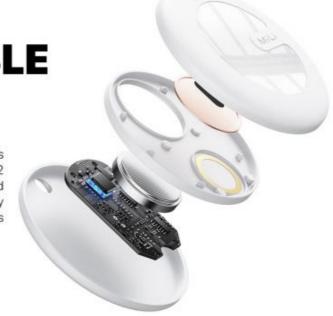

# PRODUCT DISPLAY

REPLACEABLE BATTERY

The battery(CR2032) for MiTag is the same as that for Apple AirTags, which lasts up to 12 months. You can check the battery status in "Find My" app, and replace it in time. The long battery life makes sure the item tracking tag is always active to help you locate your items.