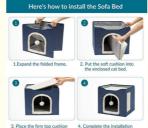

## Here's how to install the Sofa Bed

1.Expand the folded frame.

2. Put the soft cushion into the enclosed cat bed.

3. Place the firm top cushion with board on the top.

4. Complete the installation immediately.