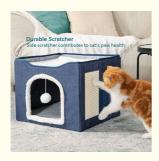

- Double Layer Fabric: Constructed with double-layer fabric, this cat cave offers superior insulation and durability. The layers trap heat, ensuring your cat stays warm and snug even during colder months.
- Foldable Design: The foldable structure allows for easy storage and portability. When not in use, simply fold the cat cave and store it away without taking up much space. This feature is perfect for travel or when you need to move the cat house around.
- Spacious Interior: Designed for large cats, the spacious interior provides ample room for your pet to stretch out and relax. It offers a comfortable and secure environment where your cat can feel safe and at ease.
- Soft and Plush: The interior is lined with soft, plush material that provides a luxurious sleeping surface. Your cat will love curling up inside this cozy cave, enjoying the ultimate comfort.
- Stylish Design: With its modern and stylish design, this cat cave complements any home decor. It is not only functional but also adds a touch of elegance to your living space.
- Easy to Clean: The materials used are easy to clean, ensuring that the cat cave remains hygienic and fresh. Simply wipe down or machine wash as needed to maintain a clean environment for your pet.
- Popular Choice: This cat cave is a popular choice among pet owners due to its combination of comfort, style, and practicality. It is highly rated for its quality and design, making it a trusted option for your pet.