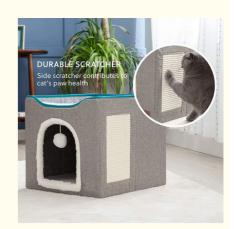

- Double Layer Fabric: Constructed with double-layer fabric, this cat cave offers superior insulation and durability. The layers trap heat, ensuring your cat stays warm and snug even during colder months.
- Foldable Design: The foldable structure allows for easy storage and portability. When not in use, simply fold the cat cave and store it away without taking up much space. This feature is perfect for travel or when you need to move the cat house around.
- Spacious Interior: Designed for large cats, the spacious interior provides ample room for your pet to stretch out and relax. It offers a comfortable and secure environment where your cat can feel safe and at ease.
- Soft and Plush: The interior is lined with soft, plush material that provides a luxurious sleeping surface. Your cat will love curling up inside this cozy cave, enjoying the ultimate comfort.
- Stylish Design: With its modern and stylish design, this cat cave complements any home decor. It is not only functional but also adds a touch of elegance to your living space.
- Easy to Clean: The materials used are easy to clean, ensuring that the cat cave remains hygienic and fresh. Simply wipe down or machine wash as needed to maintain a clean environment for your pet.
- Popular Choice: This cat cave is a popular choice among pet owners due to its combination of comfort, style, and practicality. It is highly rated for its quality and design, making it a trusted option for your pet.