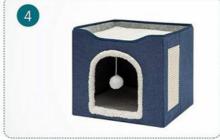

## Here's how to install the Sofa Bed

1.Expand the folded frame.

2. Put the soft cushion into the enclosed cat bed.

3. Place the firm top cushion with board on the top.

4. Complete the installation immediately.