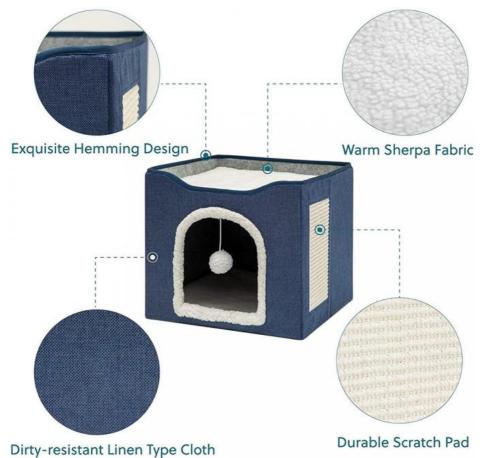

### **Product Description**

Introducing our Warm Pet Sleeping Double Layer Fabric Cat Cave, the perfect cozy retreat for your feline friend. This popular foldable indoor cat house is designed to provide maximum comfort and warmth, making it an ideal choice for large cats. Key Features

- Double Layer Fabric: Constructed with double-layer fabric, this cat cave offers superior insulation and durability. The layers trap heat, ensuring your cat stays warm and snug even during colder months.
- Foldable Design: The foldable structure allows for easy storage and portability. When not in use, simply fold the cat cave and store it away without taking up much space. This feature is perfect for travel or when you need to move the cat house around.
- Spacious Interior: Designed for large cats, the spacious interior provides ample room for your pet to stretch out and relax. It offers a comfortable and secure environment where your cat can feel safe and at ease.
- Soft and Plush: The interior is lined with soft, plush material that provides a luxurious sleeping surface. Your cat will love curling up inside this cozy cave, enjoying the ultimate comfort.
- Stylish Design: With its modern and stylish design, this cat cave complements any home decor. It is not only functional but also adds a touch of elegance to your living space.
- Easy to Clean: The materials used are easy to clean, ensuring that the cat cave remains hygienic and fresh. Simply wipe down or machine wash as needed to maintain a clean environment for your pet.
- Popular Choice: This cat cave is a popular choice among pet owners due to its combination of comfort, style, and practicality. It is highly rated for its quality and design, making it a trusted option for your pet.