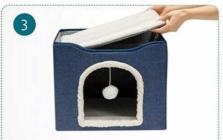

## Here's how to install the Sofa Bed

1.Expand the folded frame.

2. Put the soft cushion into the enclosed cat bed.

3. Place the firm top cushion with board on the top.

4. Complete the installation immediately.