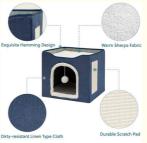

## **Product Specification**

• Feature: Sustainable

· Application:

Type: Pet House Tree Hole · Shape: Fabric, Fabric · Material:

• Pattern: Print

Pet Cat Bed Product Name:

Indoor Usage:

Customized Logo · Logo: · Color: As Pic Showing 41\*41\*35 Size:

Dogs Cats Small Animals Suitable For:

MOQ: 200Pcs OEM&ODM: Accpeted

Function: Warm Comfortable

- Double Layer Fabric: Constructed with double-layer fabric, this cat cave offers superior insulation and durability. The layers trap heat, ensuring your cat stays warm and snug even during colder months.
- Foldable Design: The foldable structure allows for easy storage and portability. When not in use, simply fold the cat cave and store it away without taking up much space. This feature is perfect for travel or when you need to move the cat house around.
- Spacious Interior: Designed for large cats, the spacious interior provides ample room for your pet to stretch out and relax. It offers a comfortable and secure environment where your cat can feel safe and at ease.
- Soft and Plush: The interior is lined with soft, plush material that provides a luxurious sleeping surface. Your cat will love curling up inside this cozy cave, enjoying the ultimate comfort.
- Stylish Design: With its modern and stylish design, this cat cave complements any home decor. It is not only functional but also adds a touch of elegance to your living space.
- Easy to Clean: The materials used are easy to clean, ensuring that the cat cave remains hygienic and fresh. Simply wipe down or machine wash as needed to maintain a clean environment for your pet.
- Popular Choice: This cat cave is a popular choice among pet owners due to its combination of comfort, style, and practicality. It is highly rated for its quality and design, making it a trusted option for your pet.