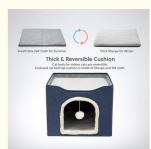

- Double Layer Fabric: Constructed with double-layer fabric, this cat cave offers superior insulation and durability. The layers trap heat, ensuring your cat stays warm and snug even during colder months.
- Foldable Design: The foldable structure allows for easy storage and portability. When not in use, simply fold the cat cave and store it away without taking up much space. This feature is perfect for travel or when you need to move the cat house around.
- Spacious Interior: Designed for large cats, the spacious interior provides ample room for your pet to stretch out and relax. It offers a comfortable and secure environment where your cat can feel safe and at ease.
- Soft and Plush: The interior is lined with soft, plush material that provides a luxurious sleeping surface. Your cat will love curling up inside this cozy cave, enjoying the ultimate comfort.
- Stylish Design: With its modern and stylish design, this cat cave complements any home decor. It is not only functional but also adds a touch of elegance to your living space.
- Easy to Clean: The materials used are easy to clean, ensuring that the cat cave remains hygienic and fresh. Simply wipe down or machine wash as needed to maintain a clean environment for your pet.
- Popular Choice: This cat cave is a popular choice among pet owners due to its combination of comfort, style, and practicality. It is highly rated for its quality and design, making it a trusted option for your pet.

## Here's how to install the Sofa Bed

1.Expand the folded frame.

2. Put the soft cushion into the enclosed cat bed.

3. Place the firm top cushion with board on the top.

4. Complete the installation immediately.