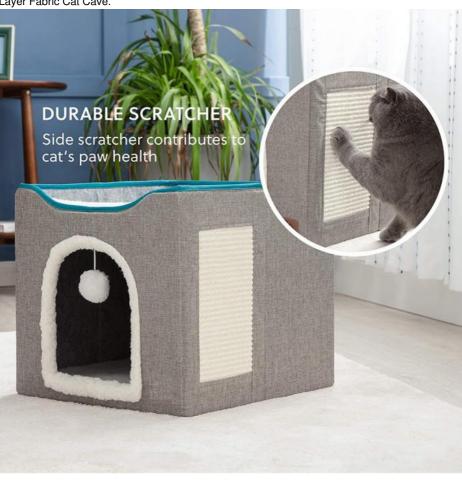

- Double Layer Fabric: Constructed with double-layer fabric, this cat cave offers superior insulation and durability. The layers trap heat, ensuring your cat stays warm and snug even during colder months.
- Foldable Design: The foldable structure allows for easy storage and portability. When not in use, simply fold the cat cave and store it away without taking up much space. This feature is perfect for travel or when you need to move the cat house around.
- Spacious Interior: Designed for large cats, the spacious interior provides ample room for your pet to stretch out and relax. It offers a comfortable and secure environment where your cat can feel safe and at ease.
- Soft and Plush: The interior is lined with soft, plush material that provides a luxurious sleeping surface. Your cat will love curling up inside this cozy cave, enjoying the ultimate comfort.
- Stylish Design: With its modern and stylish design, this cat cave complements any home decor. It is not only functional but also adds a touch of elegance to your living space.
- Easy to Clean: The materials used are easy to clean, ensuring that the cat cave remains hygienic and fresh. Simply wipe down or machine wash as needed to maintain a clean environment for your pet.
- Popular Choice: This cat cave is a popular choice among pet owners due to its combination of comfort, style, and practicality. It is highly rated for its quality and design, making it a trusted option for your pet.