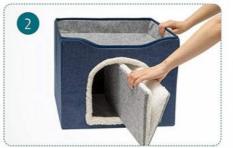

## Here's how to install the Sofa Bed

1.Expand the folded frame.

2. Put the soft cushion into the enclosed cat bed.

3. Place the firm top cushion with board on the top.

4. Complete the installation immediately.