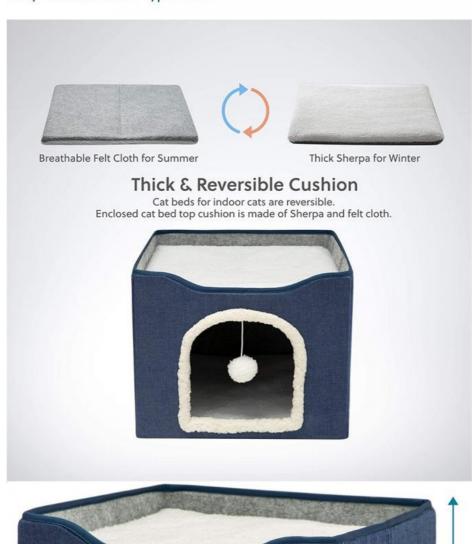

- Double Layer Fabric: Constructed with double-layer fabric, this cat cave offers superior insulation and durability. The layers trap heat, ensuring your cat stays warm and snug even during colder months.
- Foldable Design: The foldable structure allows for easy storage and portability. When not in use, simply fold the cat cave and store it away without taking up much space. This feature is perfect for travel or when you need to move the cat house around.
- Spacious Interior: Designed for large cats, the spacious interior provides ample room for your pet to stretch out and relax. It offers a comfortable and secure environment where your cat can feel safe and at ease.
- Soft and Plush: The interior is lined with soft, plush material that provides a luxurious sleeping surface. Your cat will love curling up inside this cozy cave, enjoying the ultimate comfort.
- Stylish Design: With its modern and stylish design, this cat cave complements any home decor. It is not only functional but also adds a touch of elegance to your living space.
- Easy to Clean: The materials used are easy to clean, ensuring that the cat cave remains hygienic and fresh. Simply wipe down or machine wash as needed to maintain a clean environment for your pet.
- Popular Choice: This cat cave is a popular choice among pet owners due to its combination of comfort, style, and practicality. It is highly rated for its quality and design, making it a trusted option for your pet.