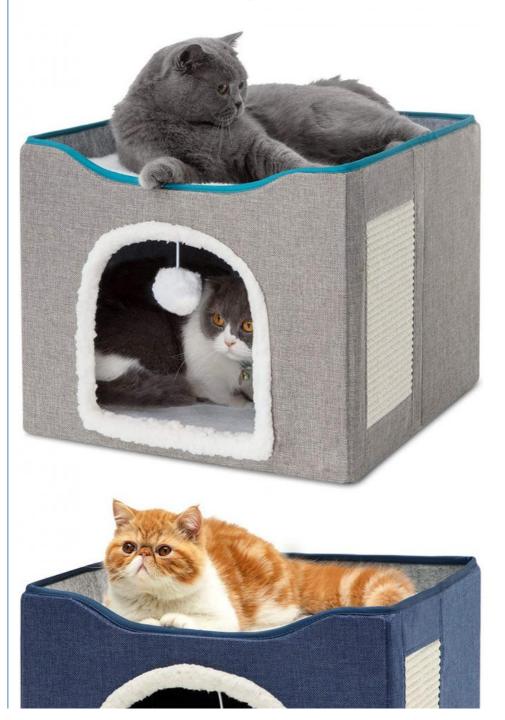

### **Product Description**

Introducing our Warm Pet Sleeping Double Layer Fabric Cat Cave, the perfect cozy retreat for your feline friend. This popular foldable indoor cat house is designed to provide maximum comfort and warmth, making it an ideal choice for large cats. Key Features

This warm and inviting cat cave is the perfect addition to any home with a large cat. It provides a safe, comfortable, and stylish space for your feline friend to rest and relax. Treat your cat to the luxury they deserve with our Warm Pet Sleeping Double Layer Fabric Cat Cave.