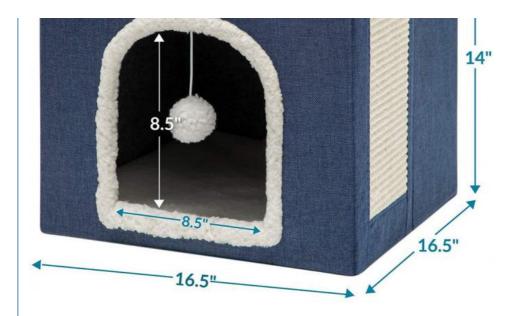

## **Product Specification**

• Feature: Sustainable

· Application:

Type: Pet House Tree Hole · Shape: Fabric, Fabric · Material:

• Pattern: Print

Pet Cat Bed Product Name:

Indoor Usage:

Customized Logo · Logo: · Color: As Pic Showing 41\*41\*35 Size: