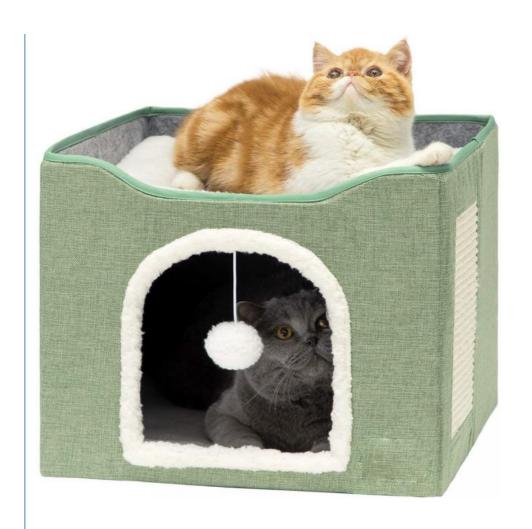

### **Product Description**

Introducing our Warm Pet Sleeping Double Layer Fabric Cat Cave, the perfect cozy retreat for your feline friend. This popular foldable indoor cat house is designed to provide maximum comfort and warmth, making it an ideal choice for large cats. Key Features

- Double Layer Fabric: Constructed with double-layer fabric, this cat cave offers superior insulation and durability. The layers trap heat, ensuring your cat stays warm and snug even during colder months.
- Foldable Design: The foldable structure allows for easy storage and portability. When not in use, simply fold the cat cave and store it away without taking up much space. This feature is perfect for travel or when you need to move the cat house around.
- Spacious Interior: Designed for large cats, the spacious interior provides ample room for your pet to stretch out and relax. It offers a comfortable and secure environment where your cat can feel safe and at ease.
- Soft and Plush: The interior is lined with soft, plush material that provides a luxurious sleeping surface. Your cat will love curling up inside this cozy cave, enjoying the ultimate comfort.
- Stylish Design: With its modern and stylish design, this cat cave complements any home decor. It is not only functional but also adds a touch of elegance to your living space.
- Easy to Clean: The materials used are easy to clean, ensuring that the cat cave remains hygienic and fresh. Simply wipe down or machine wash as needed to maintain a clean environment for your pet.
- Popular Choice: This cat cave is a popular choice among pet owners due to its combination of comfort, style, and practicality. It is highly rated for its quality and design, making it a trusted option for your pet.

This warm and inviting cat cave is the perfect addition to any home with a large cat. It provides a safe, comfortable, and stylish space for your feline friend to rest and relax. Treat your cat to the luxury they deserve with our Warm Pet Sleeping Double Layer Fabric Cat Cave.