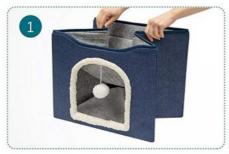

## Here's how to install the Sofa Bed

1.Expand the folded frame.

2. Put the soft cushion into the enclosed cat bed.

3. Place the firm top cushion with board on the top.

4. Complete the installation immediately.