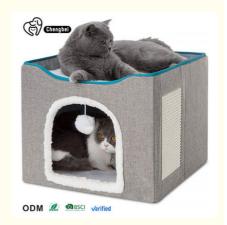

### **Product Description**

Introducing our Warm Pet Sleeping Double Layer Fabric Cat Cave, the perfect cozy retreat for your feline friend. This popular foldable indoor cat house is designed to provide maximum comfort and warmth, making it an ideal choice for large cats. Key Features

- Double Layer Fabric: Constructed with double-layer fabric, this cat cave offers superior insulation and durability. The layers trap heat, ensuring your cat stays warm and snug even during colder months.
- Foldable Design: The foldable structure allows for easy storage and portability. When not in use, simply fold the cat cave and store it away without taking up much space. This feature is perfect for travel or when you need to move the cat house around.
- Spacious Interior: Designed for large cats, the spacious interior provides ample room for your pet to stretch out and relax. It offers a comfortable and secure environment where your cat can feel safe and at ease.
- Soft and Plush: The interior is lined with soft, plush material that provides a luxurious sleeping surface. Your cat will love curling up inside this cozy cave, enjoying the ultimate comfort.
- Stylish Design: With its modern and stylish design, this cat cave complements any home decor. It is not only functional but also adds a touch of elegance to your living space.
- Easy to Clean: The materials used are easy to clean, ensuring that the cat cave remains hygienic and fresh. Simply wipe down or machine wash as needed to maintain a clean environment for your pet.
- Popular Choice: This cat cave is a popular choice among pet owners due to its combination of comfort, style, and practicality. It is highly rated for its quality and design, making it a trusted option for your pet.

This warm and inviting cat cave is the perfect addition to any home with a large cat. It provides a safe, comfortable, and stylish space for your feline friend to rest and relax. Treat your cat to the luxury they deserve with our Warm Pet Sleeping Double Layer Fabric Cat Cave.