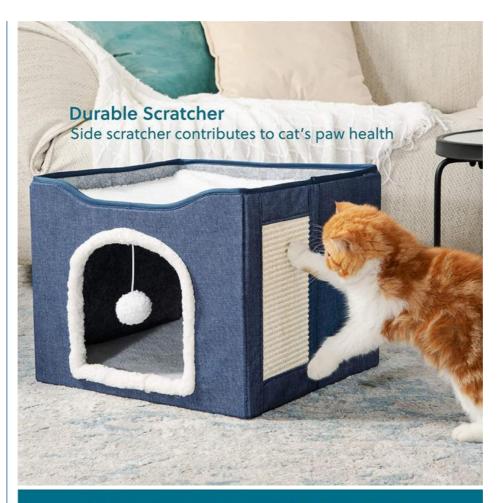

- Double Layer Fabric: Constructed with double-layer fabric, this cat cave offers superior insulation and durability. The layers trap heat, ensuring your cat stays warm and snug even during colder months.
- Foldable Design: The foldable structure allows for easy storage and portability. When not in use, simply fold the cat cave and store it away without taking up much space. This feature is perfect for travel or when you need to move the cat house around.
- Spacious Interior: Designed for large cats, the spacious interior provides ample room for your pet to stretch out and relax. It offers a comfortable and secure environment where your cat can feel safe and at ease.
- Soft and Plush: The interior is lined with soft, plush material that provides a luxurious sleeping surface. Your cat will love curling up inside this cozy cave, enjoying the ultimate comfort.
- Stylish Design: With its modern and stylish design, this cat cave complements any home decor. It is not only functional but also adds a touch of elegance to your living space.
- Easy to Clean: The materials used are easy to clean, ensuring that the cat cave remains hygienic and fresh. Simply wipe down or machine wash as needed to maintain a clean environment for your pet.
- Popular Choice: This cat cave is a popular choice among pet owners due to its combination of comfort, style, and practicality. It is highly rated for its quality and design, making it a trusted option for your pet.