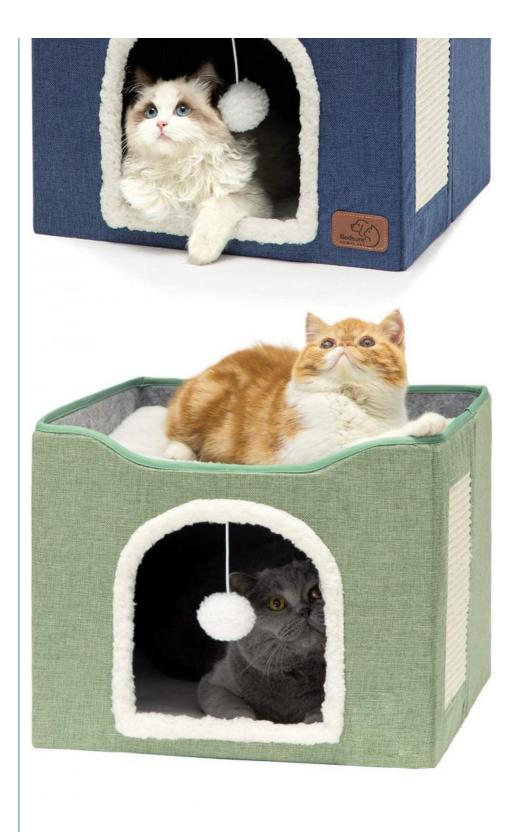

### **Product Description**

Introducing our Warm Pet Sleeping Double Layer Fabric Cat Cave, the perfect cozy retreat for your feline friend. This popular foldable indoor cat house is designed to provide maximum comfort and warmth, making it an ideal choice for large cats. Key Features

- Double Layer Fabric: Constructed with double-layer fabric, this cat cave offers superior insulation and durability. The layers trap heat, ensuring your cat stays warm and snug even during colder months.
- Foldable Design: The foldable structure allows for easy storage and portability. When not in use, simply fold the cat cave and store it away without taking up much space. This feature is perfect for travel or when you need to move the cat house around.
- Spacious Interior: Designed for large cats, the spacious interior provides ample room for your pet to stretch out and relax. It offers a comfortable and secure environment where your cat can feel safe and at ease.
- Soft and Plush: The interior is lined with soft, plush material that provides a luxurious sleeping surface. Your cat will love curling up inside this cozy cave, enjoying the ultimate comfort.
- Stylish Design: With its modern and stylish design, this cat cave complements any home decor. It is not only functional but also adds a touch of elegance to your living space.
- Easy to Clean: The materials used are easy to clean, ensuring that the cat cave remains hygienic and fresh. Simply wipe down or machine wash as needed to maintain a clean environment for your pet.
- Popular Choice: This cat cave is a popular choice among pet owners due to its combination of comfort, style, and practicality. It is highly rated for its quality and design, making it a trusted option for your pet.

This warm and inviting cat cave is the perfect addition to any home with a large cat. It provides a safe, comfortable, and stylish space for your feline friend to rest and relax. Treat your cat to the luxury they deserve with our Warm Pet Sleeping Double Layer Fabric Cat Cave.