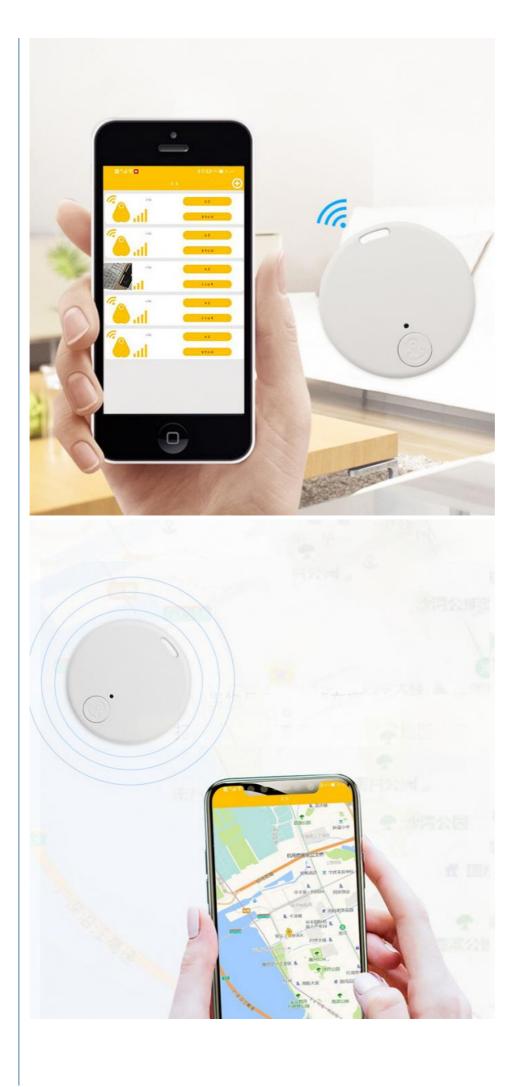

#### 1. Introduction

Worried about losing your pet or valuable items? Our Pet Tracker Mini GPS Tracking Device offers peace of mind by keeping track of your pets, keys, wallet, and more. This smart, compact device ensures you never lose sight of what's important, providing reliable tracking within a 15-meter range.

#### 2. Key Features

- "Real-Time GPS Tracking": Provides accurate, real-time location updates, ensuring you always know where your pet or items are
- "Compact and Portable": Small and lightweight, this device easily attaches to collars, keychains, or slips into wallets without adding bulk.
- "Smartphone Integration": Connects seamlessly with your smartphone via a dedicated app, allowing you to monitor and track from anywhere.
- "Anti-Lost Alarm": Alerts you immediately if your pet or item moves out of the designated range, helping prevent loss.
- "Long Battery Life": Equipped with a long-lasting battery, ensuring continuous tracking without frequent recharges.

#### 3. Usage Scenarios

Perfect for pet owners, frequent travelers, and anyone prone to misplacing items. Use it to keep track of your pets during walks, monitor your luggage while traveling, or ensure you never lose your keys or wallet again. This versatile tracker adapts to various needs, providing security and convenience in everyday life.