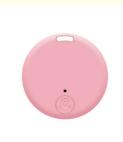

# Pet Tracker Mini GPS Tracking Device Key Finder Smart Wallet Anti Lost 15m **Distance**

Produce name GPS Tracking Devices Pet

Application IOS Android App Size 38\*38\* 7mm

Colors White, Black, Pink, Orange, Blue

Standby time Rinse with clean water

Effective distance 15 meters