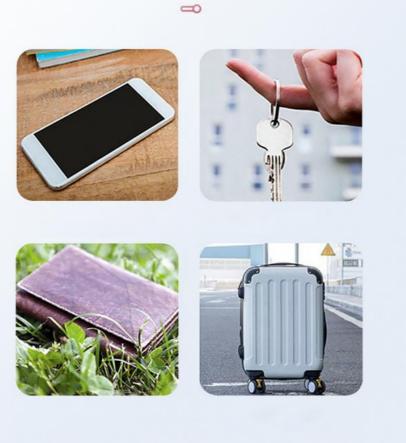

#### 1. Introduction

Worried about losing your pet or valuable items? Our Pet Tracker Mini GPS Tracking Device offers peace of mind by keeping track of your pets, keys, wallet, and more. This smart, compact device ensures you never lose sight of what's important, providing reliable tracking within a 15-meter range.

#### 3. Usage Scenarios

Perfect for pet owners, frequent travelers, and anyone prone to misplacing items. Use it to keep track of your pets during walks, monitor your luggage while traveling, or ensure you never lose your keys or wallet again. This versatile tracker adapts to various needs, providing security and convenience in everyday life.