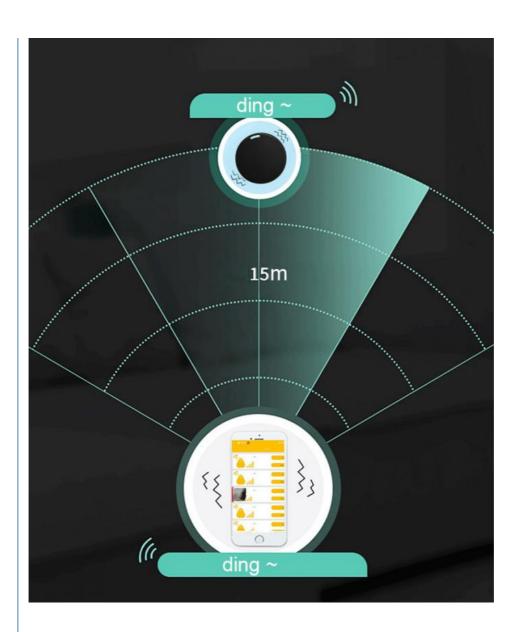

Keyword: Mini Gps Tracking Locator

• Material: ABS+Plastic OEM/ODM: Accpeted

Real-time Tracking Function:

Standby Time: 6 Months Effective Distance: 15 Meters Product Size: 38\*38\* 7mm

Highlight: abs collar and leash set,

#### 2. Key Features

- "Real-Time GPS Tracking": Provides accurate, real-time location updates, ensuring you always know where your pet or items are
- "Compact and Portable": Small and lightweight, this device easily attaches to collars, keychains, or slips into wallets without adding bulk.
- "Smartphone Integration": Connects seamlessly with your smartphone via a dedicated app, allowing you to monitor and track from anywhere.
- "Anti-Lost Alarm": Alerts you immediately if your pet or item moves out of the designated range, helping prevent loss.
- "Long Battery Life": Equipped with a long-lasting battery, ensuring continuous tracking without frequent recharges.

Produce name GPS Tracking Devices Pet

Application IOS Android App Size 38\*38\* 7mm

Colors White, Black, Pink, Orange, Blue

Standby time Rinse with clean water

Effective distance 15 meters