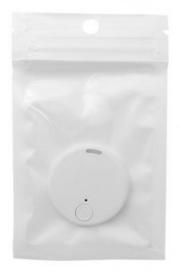

# Pet Tracker Mini GPS Tracking Device Key Finder Smart Wallet Anti Lost 15m **Distance**

Keyword: Mini Gps Tracking Locator

• Material: ABS+Plastic OEM/ODM: Accpeted

Real-time Tracking Function:

Standby Time: 6 Months Effective Distance: 15 Meters Product Size: 38\*38\* 7mm

Highlight: abs collar and leash set,

Produce name GPS Tracking Devices Pet

Application IOS Android App Size 38\*38\* 7mm

Colors White, Black, Pink, Orange, Blue

Standby time Rinse with clean water

Effective distance 15 meters