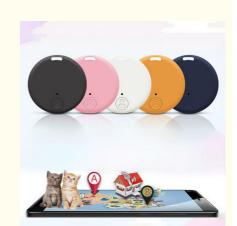

Produce name GPS Tracking Devices Pet

Application IOS Android App Size 38\*38\* 7mm

Colors White, Black, Pink, Orange, Blue

Standby time Rinse with clean water

Effective distance 15 meters