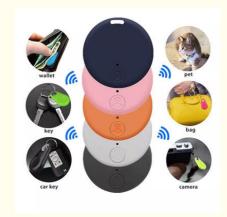

# Pet Tracker Mini GPS Tracking Device Key Finder Smart Wallet Anti Lost 15m **Distance**

Keyword: Mini Gps Tracking Locator

• Material: ABS+Plastic OEM/ODM: Accpeted

Real-time Tracking Function:

Standby Time: 6 Months Effective Distance: 15 Meters Product Size: 38\*38\* 7mm

Highlight: abs collar and leash set,

Produce name GPS Tracking Devices Pet

Application IOS Android App Size 38\*38\* 7mm

Colors White, Black, Pink, Orange, Blue

Standby time Rinse with clean water

Effective distance 15 meters