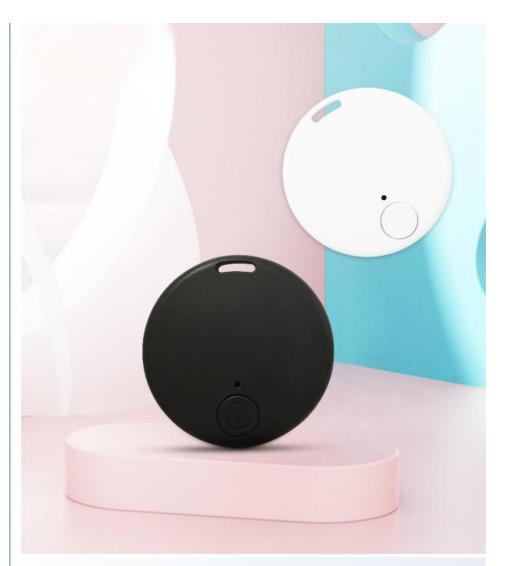

Produce name GPS Tracking Devices Pet

Application IOS Android App Size 38\*38\* 7mm

Colors White, Black, Pink, Orange, Blue

Standby time Rinse with clean water

Effective distance 15 meters