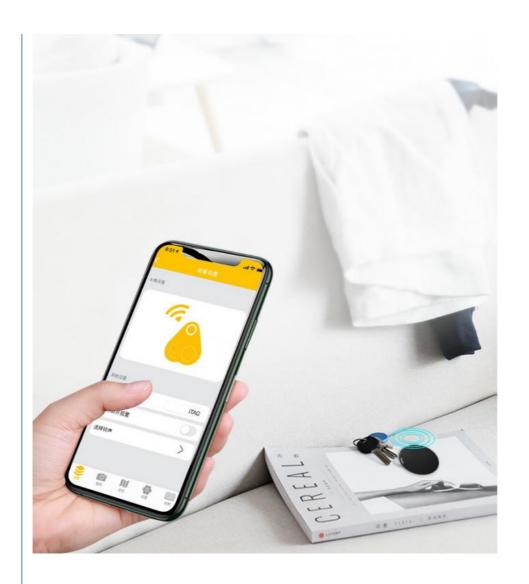

#### 2. Key Features

- "Real-Time GPS Tracking": Provides accurate, real-time location updates, ensuring you always know where your pet or items are
- "Compact and Portable": Small and lightweight, this device easily attaches to collars, keychains, or slips into wallets without adding bulk.
- "Smartphone Integration": Connects seamlessly with your smartphone via a dedicated app, allowing you to monitor and track from anywhere.
- "Anti-Lost Alarm": Alerts you immediately if your pet or item moves out of the designated range, helping prevent loss.
- "Long Battery Life": Equipped with a long-lasting battery, ensuring continuous tracking without frequent recharges.

#### 4. Safety Tips

Ensure the device is securely attached to your pet's collar or the item you wish to track. Regularly check the battery level and recharge as needed to maintain functionality. Familiarize yourself with the app's features to make the most of the tracking capabilities.