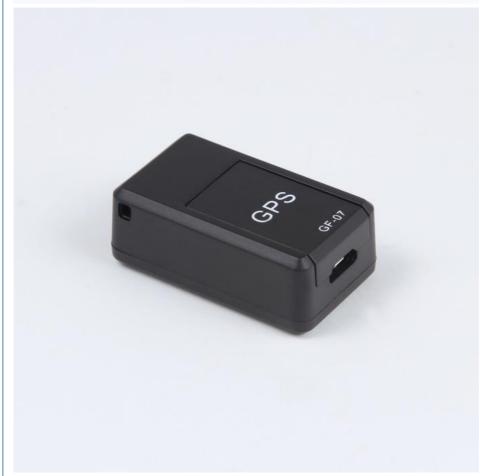

Mini Gps Tracking Locator . Keyword:

• Material: ABS+Plastic • OEM/ODM: Accpeted

Function: Real-time Tracking

Standby Time: 6 Months Effective Distance: 15 Meters Product Size: 38\*38\* 7mm

Highlight: IOS Cat Tracking Device.

### **Product Description**

GPS Dog Cat Tracking Device Locator ABS Plastic Pet Track Device Smart Animals Product Description