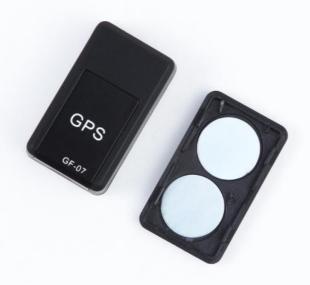

## **Product Specification**

Type: **GPS Tracker** 

• Memory Capacity: None > 20 Hours . Battery Life: • Is Smart Device: Yes, Yes . Button Battery: 2032

• Product Name: **GPS Tracking Devices Pet** 

IOS Android App · Application: