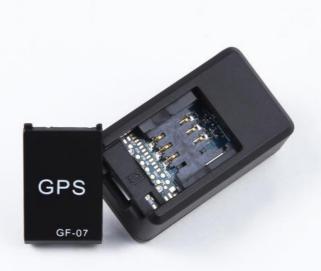

| Produce name | GPS Tracking Devices Pet |
|--------------|--------------------------|
| Application  | IOS Android App          |
| Size         | 35*20* 14mm              |
| Colors       | Black                    |
| Function     | Ral-time positioning     |