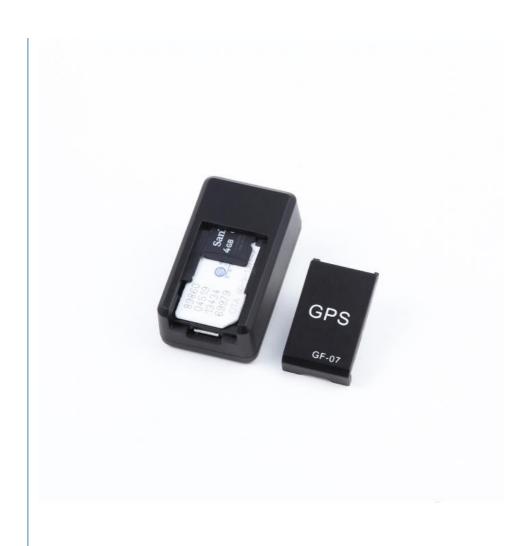

## **Product Specification**

Type: **GPS Tracker** 

• Memory Capacity: None > 20 Hours . Battery Life: • Is Smart Device: Yes, Yes . Button Battery: 2032

• Product Name: **GPS Tracking Devices Pet** 

IOS Android App · Application:

| Produce name | GPS Tracking Devices Pet |
|--------------|--------------------------|
| Application  | IOS Android App          |
| Size         | 35*20* 14mm              |
| Colors       | Black                    |
| Function     | Ral-time positioning     |