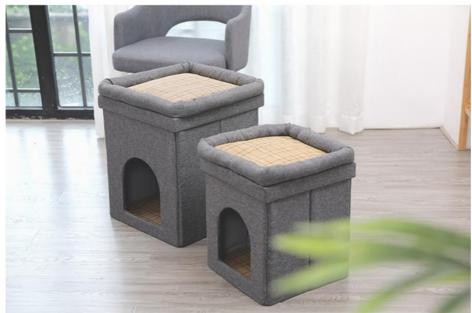

# Two-layer design

Double the joy of climbing and jumping

# **PRACTICAL**

foldable It does not occupy a double floor space Double meet four seasons universal