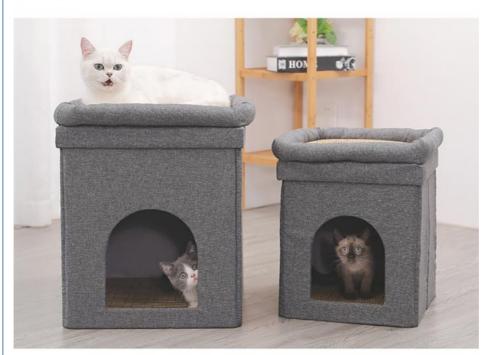

# / Trumpet double socket /

Material:plate + fabric + mat [Weight]:3.37 KG Suitable for cats in 9 jin

# / Large double socket /

[Material]:plate + fabric + mat [Weight]:4.79 KG Suitable for cats within 20 jin