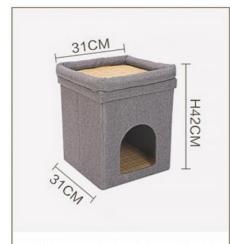

# / Trumpet double socket /

Material:plate + fabric + mat [Weight]:3.37 KG Suitable for cats in 9 jin

# / Large double socket /

[Material]:plate + fabric + mat [Weight]:4.79 KG Suitable for cats within 20 jin