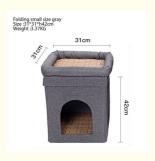

# / Trumpet double socket /

Material:plate + fabric + mat [Weight]:3.37 KG Suitable for cats in 9 jin