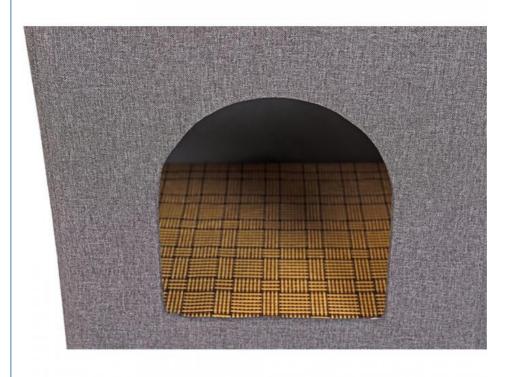

## **REST**

Cool and relax
Entrance closure design
The mat is comfortable and breathable
(Warm tip: four seasons general cooling can pad a small blanket oh season does not change the nest)