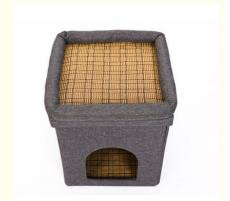

## **REST**

Cool and relax
Entrance closure design
The mat is comfortable and breathable
(Warm tip: four seasons general cooling can pad a small blanket oh season does not change the nest)

# Quality without worry

Fabric comfortable and skin-friendly sleeping four seasons