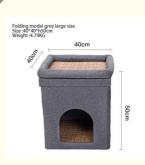

# / Large double socket /

[Material]:plate + fabric + mat [Weight]:4.79 KG Suitable for cats within 20 jin