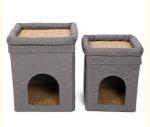

# / Trumpet double socket /

Material:plate + fabric + mat [Weight]:3.37 KG Suitable for cats in 9 jin

# / Large double socket /

[Material]:plate + fabric + mat [Weight]:4.79 KG Suitable for cats within 20 jin