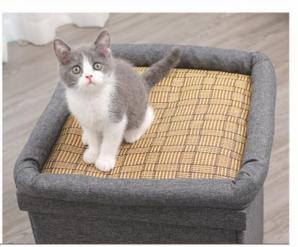

## **REST**

Cool and relax
Entrance closure design
The mat is comfortable and breathable
(Warm tip: four seasons general cooling can pad a small blanket oh season does not change the nest)

# Two-layer design

Double the joy of climbing and jumping