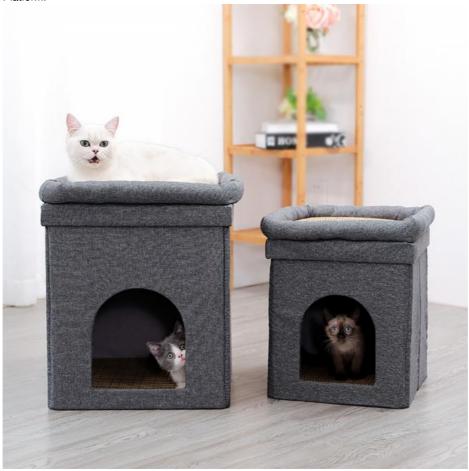

# Two-layer design

Double the joy of climbing and jumping

# **PRACTICAL**

foldable It does not occupy a double floor space Double meet four seasons universal