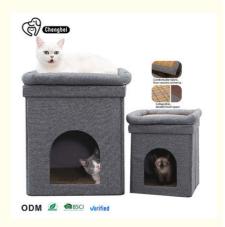

## Cat Climbing Frame Folded Double Cool Cat Litter Cathole Platform Luxurious and Comfortable

#### **Product Description**

Introducing our Cat Climbing Frame Folded Double Cool Cat Litter Cathole Platform, a luxurious and comfortable addition to your home that your feline friends will love. This versatile cat climbing frame is designed to provide endless entertainment and relaxation for your cats.

Key Features

- Foldable Design: The foldable structure allows for easy storage and portability. When not in use, simply fold the climbing frame and store it away without taking up much space. This feature is perfect for travel or when you need to move the frame around.
- Double Platform: Featuring a double platform design, this climbing frame offers multiple levels for your cat to explore and enjoy. The platforms provide ample space for climbing, lounging, and playing, keeping your cat active and engaged.
- Cool Cat Litter Cathole: The integrated cool cat litter cathole provides a convenient and discreet space for your cat's litter box. This feature helps to keep your home clean and odor-free while giving your cat easy access to their litter.
- Sturdy Construction: Built to last, the climbing frame is constructed from durable materials that can withstand regular use. It is stable and secure, ensuring your cat's safety while they play and climb.
- Easy to Clean: The materials used are easy to clean, ensuring that the climbing frame remains hygienic and fresh. Simply wipe down or vacuum as needed to maintain a clean environment for your pet.