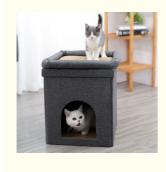

# Two-layer design

Double the joy of climbing and jumping

# **PRACTICAL**

foldable It does not occupy a double floor space Double meet four seasons universal