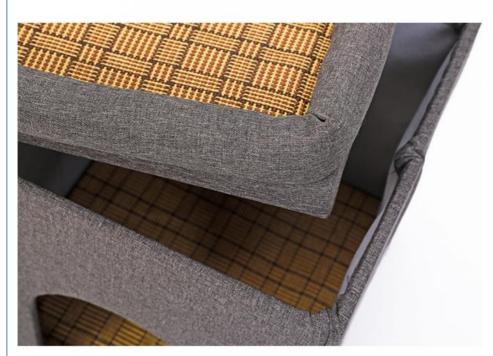

Climbing Frame Folded Double Cool Cat Litter Cathole Platform.





## **REST**

Cool and relax
Entrance closure design
The mat is comfortable and breathable
(Warm tip: four seasons general cooling can pad a small blanket oh season does not change the nest)







# Two-layer design

Double the joy of climbing and jumping

# **PRACTICAL**

foldable It does not occupy a double floor space Double meet four seasons universal









## **Product information**

### Commodity parameter



# / Trumpet double socket /

Material:plate + fabric + mat [Weight]:3.37 KG Suitable for cats in 9 jin



# / Large double socket /

[Material]:plate + fabric + mat [Weight]:4.79 KG Suitable for cats within 20 jin

# Quality without worry

Fabric comfortable and skin-friendly sleeping four seasons

















## Chengdu Chengbei Technology Co., Ltd.







Room 502A, Building 1, 38 Tianyi Street, High-Tech Zone, Chengdu, Sichuan, China