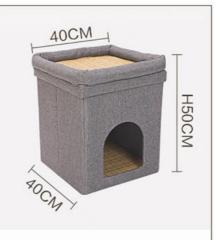

## Cat Climbing Frame Folded Double Cool Cat Litter Cathole Platform Luxurious and Comfortable

#### **Product Description**

Introducing our Cat Climbing Frame Folded Double Cool Cat Litter Cathole Platform, a luxurious and comfortable addition to your home that your feline friends will love. This versatile cat climbing frame is designed to provide endless entertainment and relaxation for your cats.

Key Features

- Foldable Design: The foldable structure allows for easy storage and portability. When not in use, simply fold the climbing frame and store it away without taking up much space. This feature is perfect for travel or when you need to move the frame around.
- Double Platform: Featuring a double platform design, this climbing frame offers multiple levels for your cat to explore and enjoy. The platforms provide ample space for climbing, lounging, and playing, keeping your cat active and engaged.
- Cool Cat Litter Cathole: The integrated cool cat litter cathole provides a convenient and discreet space for your cat's litter box. This feature helps to keep your home clean and odor-free while giving your cat easy access to their litter.
- Sturdy Construction: Built to last, the climbing frame is constructed from durable materials that can withstand regular use. It is stable and secure, ensuring your cat's safety while they play and climb.
- Easy to Clean: The materials used are easy to clean, ensuring that the climbing frame remains hygienic and fresh. Simply wipe down or vacuum as needed to maintain a clean environment for your pet.