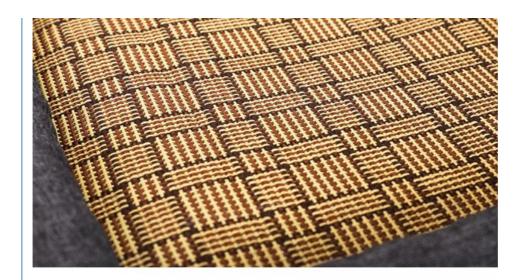

## **REST**

Cool and relax
Entrance closure design
The mat is comfortable and breathable
(Warm tip: four seasons general cooling can pad a small blanket oh season does not change the nest)