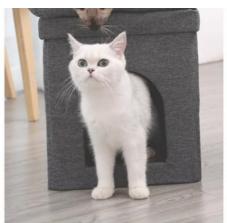

# Two-layer design

Double the joy of climbing and jumping

# **PRACTICAL**

foldable It does not occupy a double floor space Double meet four seasons universal