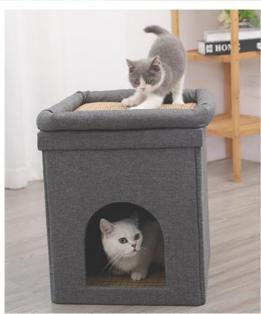

Key Features

- Foldable Design: The foldable structure allows for easy storage and portability. When not in use, simply fold the climbing frame and store it away without taking up much space. This feature is perfect for travel or when you need to move the frame around.
- Double Platform: Featuring a double platform design, this climbing frame offers multiple levels for your cat to explore and enjoy. The platforms provide ample space for climbing, lounging, and playing, keeping your cat active and engaged.
- Cool Cat Litter Cathole: The integrated cool cat litter cathole provides a convenient and discreet space for your cat's litter box. This feature helps to keep your home clean and odor-free while giving your cat easy access to their litter.
- Sturdy Construction: Built to last, the climbing frame is constructed from durable materials that can withstand regular use. It is stable and secure, ensuring your cat's safety while they play and climb.
- Easy to Clean: The materials used are easy to clean, ensuring that the climbing frame remains hygienic and fresh. Simply wipe down or vacuum as needed to maintain a clean environment for your pet.

## **REST**

Cool and relax
Entrance closure design
The mat is comfortable and breathable
(Warm tip: four seasons general cooling can pad a small blanket oh season does not change the nest)