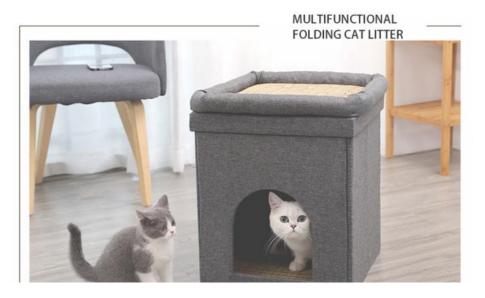

Key Features

- Foldable Design: The foldable structure allows for easy storage and portability. When not in use, simply fold the climbing frame and store it away without taking up much space. This feature is perfect for travel or when you need to move the frame around.
- Double Platform: Featuring a double platform design, this climbing frame offers multiple levels for your cat to explore and enjoy. The platforms provide ample space for climbing, lounging, and playing, keeping your cat active and engaged.
- Cool Cat Litter Cathole: The integrated cool cat litter cathole provides a convenient and discreet space for your cat's litter box. This feature helps to keep your home clean and odor-free while giving your cat easy access to their litter.
- Sturdy Construction: Built to last, the climbing frame is constructed from durable materials that can withstand regular use. It is stable and secure, ensuring your cat's safety while they play and climb.
- Easy to Clean: The materials used are easy to clean, ensuring that the climbing frame remains hygienic and fresh. Simply wipe down or vacuum as needed to maintain a clean environment for your pet.