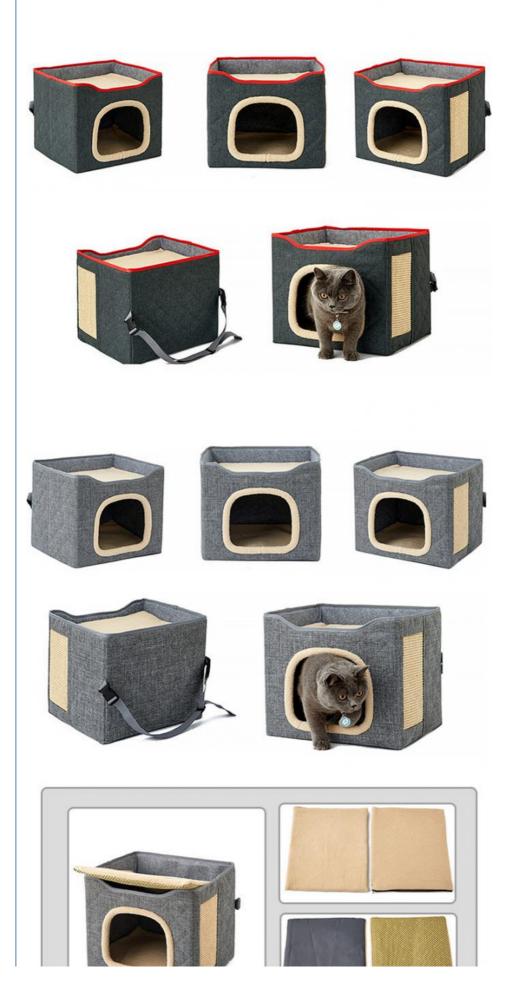

### More Images

Our Product Introduction

### Product display

Hard cushion on top: for both summer and winter, one side of lamb wool, one side of mat

Interior soft bedding: one side of lamb wool, one side of Oxford cloth, soft and comfortable

The adjustable straps on the back to go out car fixed