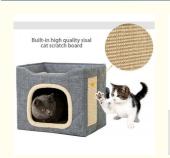

## **Product parameter**

Name

Three-dimensional folding cat litter

weight

about 2KG

Material

cationic Oxford cloth + density board

size

### Product display

Hard cushion on top: for both summer and winter, one side of lamb wool, one side of mat

Interior soft bedding: one side of lamb wool, one side of Oxford cloth, soft and comfortable