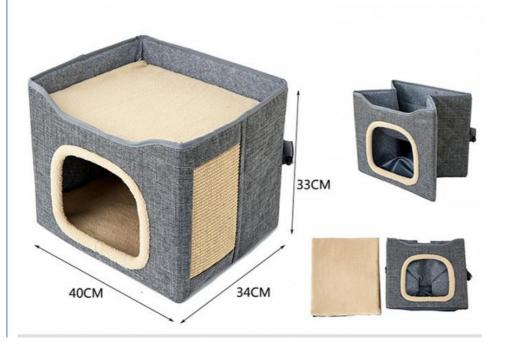

40\* 35 \* 10 Size:

Suitable For: Dogs Cats Small Animals

MOQ: 200 Pcs OEM&ODM: Accpeted Function: Pet Living Room

## **Product parameter**

Name

Three-dimensional folding cat litter

weight

about 2KG

Material

cationic Oxford cloth + density board

size

See below

Due to different measurement methods, there will be 1-2CM error, please understand