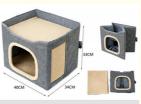

# Foldable design

Quick to receive does not occupy a space, a portable removable more convenient

### Product packing size

| Payment<br>number | Outer box<br>size | Folding<br>size | Container<br>load | Net<br>weight | Net weight<br>(case) | Gross<br>weight<br>(box) |
|-------------------|-------------------|-----------------|-------------------|---------------|----------------------|--------------------------|
| QS-101            | 40*35*45          | 40*35*8         | 6PCS              | 2KG           | 12KG                 | 13KG                     |