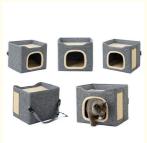

### More Images

Our Product Introduction

### Product display

Hard cushion on top: for both summer and winter, one side of lamb wool, one side of mat

Interior soft bedding: one side of lamb wool, one side of Oxford cloth, soft and comfortable