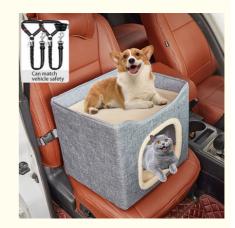

#### **Basic Information**

. Place of Origin: Zhejiang, China Model Number: Pet Cat Bed • Minimum Order Quantity: 200 pieces Negotiable • Delivery Time: 5-8 working days

Payment Terms: L/C, T/T, Western Union, MoneyGram,



### **Product Specification**

• Feature: Sustainable · Application: Cats And Dogs • Type: Pet House Quadrate . Shape:

Fabric, Felt, Wool, Fabric, Felt, Wool · Material:

• Pattern:

Pet Cat Bed-2 Product Name: Interior, Interior Usage: Customized Logo · Logo: · Color: Dark Gray, Light Gray

40\* 35 \* 10 Size:

Suitable For: Dogs Cats Small Animals

MOQ: 200 Pcs OEM&ODM: Accpeted Function: Pet Living Room



### More Images











Our Product Introduction

#### **Product Description**

Introducing our Double Layer Cat Cube Nest, the perfect warm sleeping bed for your pets. This versatile folding cat house is designed to provide comfort and convenience for dogs, cats, and small animals.

Key Features

- Double Layer Design: The innovative double layer design offers two levels of comfort for your pets. The upper layer provides a cozy perch for lounging, while the lower layer offers a snug sleeping area.
- Warm and Cozy: Made with high-quality, soft materials, this cat cube nest ensures your pets stay warm and comfortable. The plush interior creates a perfect environment for restful sleep.
- Folding Structure: The foldable design allows for easy storage and portability. When not in use, sim