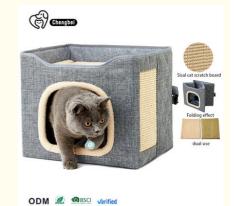

#### **Product Description**

Introducing our Double Layer Cat Cube Nest, the perfect warm sleeping bed for your pets. This versatile folding cat house is designed to provide comfort and convenience for dogs, cats, and small animals.

Key Features

- Double Layer Design: The innovative double layer design offers two levels of comfort for your pets. The upper layer provides a cozy perch for lounging, while the lower layer offers a snug sleeping area.
- Warm and Cozy: Made with high-quality, soft materials, this cat cube nest ensures your pets stay warm and comfortable. The plush interior creates a perfect environment for restful sleep.
- Folding Structure: The foldable design allows for easy storage and portability. When not in use, simply fold the cat house and store it away, saving space and making it convenient for travel.
- Versatile Use: Suitable for both cats and small dogs, as well as other small animals, this pet bed is versatile and adaptable to various pet needs. It provides a safe and comfortable space for pets of different sizes.
- Durable Materials: Constructed from durable materials, this cat cube nest is built to last. It can withstand regular use and is easy to clean, ensuring it remains in great condition over time.
- Easy to Assemble: The cat cube nest is easy to set up and take down, making it convenient for pet owners. No tools are required, and it can be assembled in minutes.

## **Product parameter**

Name

Three-dimensional folding cat litter

weight

about 2KG

Material

cationic Oxford cloth + density board

size