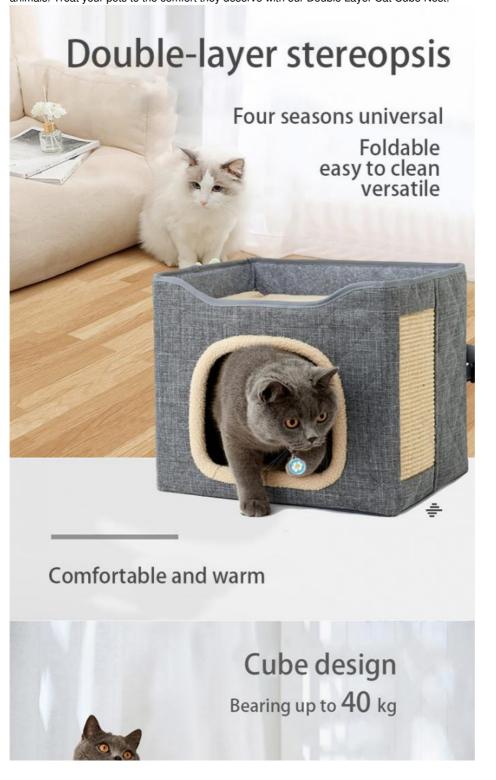

#### **Product Description**

Introducing our Double Layer Cat Cube Nest, the perfect warm sleeping bed for your pets. This versatile folding cat house is designed to provide comfort and convenience for dogs, cats, and small animals.

Key Features

- Double Layer Design: The innovative double layer design offers two levels of comfort for your pets. The upper layer provides a cozy perch for lounging, while the lower layer offers a snug sleeping area.
- Warm and Cozy: Made with high-quality, soft materials, this cat cube nest ensures your pets stay warm and comfortable. The plush interior creates a perfect environment for restful sleep.
- Folding Structure: The foldable design allows for easy storage and portability. When not in use, simply fold the cat house and store it away, saving space and making it convenient for travel.
- Versatile Use: Suitable for both cats and small dogs, as well as other small animals, this pet bed is versatile and adaptable to various pet needs. It provides a safe and comfortable space for pets of different sizes.
- Durable Materials: Constructed from durable materials, this cat cube nest is built to last. It can withstand regular use and is easy to clean, ensuring it remains in great condition over time.
- Easy to Assemble: The cat cube nest is easy to set up and take down, making it convenient for pet owners. No tools are required, and it can be assembled in minutes.

This double layer cat cube nest is the ultimate solution for pet owners looking to provide their pets with a warm, comfortable, and stylish sleeping area. Its versatile design and high-quality construction make it a popular choice for dogs, cats, and small animals. Treat your pets to the comfort they deserve with our Double Layer Cat Cube Nest.