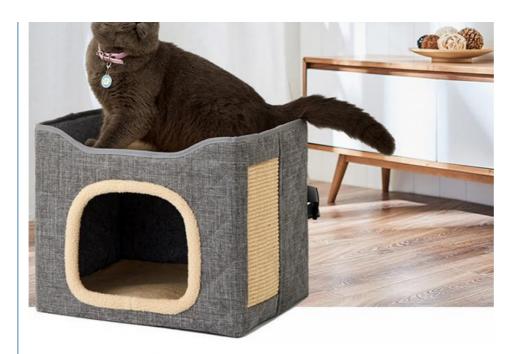

#### **Product Description**

Introducing our Double Layer Cat Cube Nest, the perfect warm sleeping bed for your pets. This versatile folding cat house is designed to provide comfort and convenience for dogs, cats, and small animals.

Key Features

- Double Layer Design: The innovative double layer design offers two levels of comfort for your pets. The upper layer provides a cozy perch for lounging, while the lower layer offers a snug sleeping area.
- Warm and Cozy: Made with high-quality, soft materials, this cat cube nest ensures your pets stay warm and comfortable. The plush interior creates a perfect environment for restful sleep.
- Folding Structure: The foldable design allows for easy storage and portability. When not in use, simply fold the cat house and store it away, saving space and making it convenient for travel.
- Versatile Use: Suitable for both cats and small dogs, as well as other small animals, this pet bed is versatile and adaptable to various pet needs. It provides a safe and comfortable space for pets of different sizes.
- Durable Materials: Constructed from durable materials, this cat cube nest is built to last. It can withstand regular use and is easy to clean, ensuring it remains in great condition over time.
- Easy to Assemble: The cat cube nest is easy to set up and take down, making it convenient for pet owners. No tools are required, and it can be assembled in minutes.

This double layer cat cube nest is the ultimate solution for pet owners looking to provide their pets with a warm, comfortable, and stylish sleeping area. Its versatile design and high-quality construction make it a popular choice for dogs, cats, and small animals. Treat your pets to the comfort they deserve with our Double Layer Cat Cube Nest.