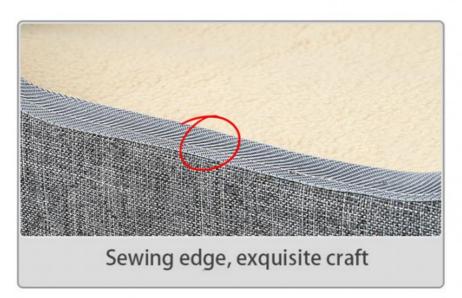

### Product display

Hard cushion on top: for both summer and winter, one side of lamb wool, one side of mat

Interior soft bedding: one side of lamb wool, one side of Oxford cloth, soft and comfortable