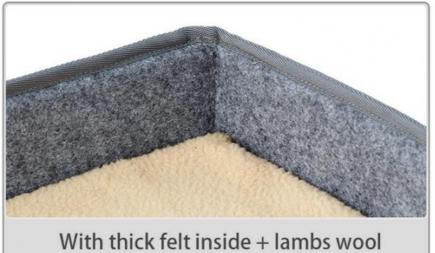

### Product display

Hard cushion on top: for both summer and winter, one side of lamb wool, one side of mat

Interior soft bedding: one side of lamb wool, one side of Oxford cloth, soft and comfortable