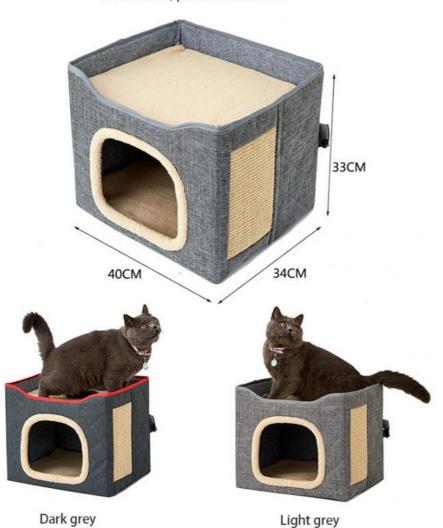

### **Product Specification**

• Feature: Sustainable · Application: Cats And Dogs • Type: Pet House Quadrate . Shape:

Fabric, Felt, Wool, Fabric, Felt, Wool · Material:

• Pattern:

Pet Cat Bed-2 Product Name: Interior, Interior Usage: Customized Logo · Logo: · Color: Dark Gray, Light Gray

40\* 35 \* 10 Size:

Suitable For: Dogs Cats Small Animals

MOQ: 200 Pcs OEM&ODM: Accpeted Function: Pet Living Room

## **Product parameter**

Name

Three-dimensional folding cat litter

weight

about 2KG

Material

cationic Oxford cloth + density board

size

See below

Due to different measurement methods, there will be 1-2CM error, please understand