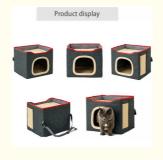

### More Images

Our Product Introduction

### Product display

Hard cushion on top: for both summer and winter, one side of lamb wool, one side of mat

Interior soft bedding: one side of lamb wool, one side of Oxford cloth, soft and comfortable