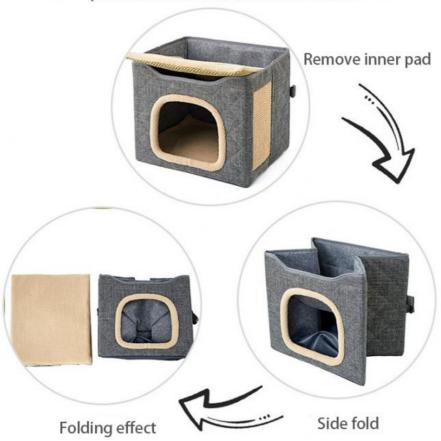

# Foldable design

Quick to receive does not occupy a space, a portable removable more convenient