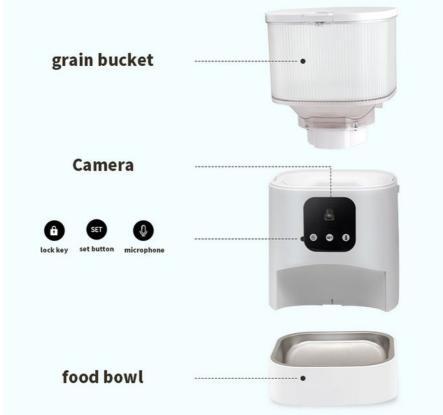

#### **Product Details**

#### **Product Specification**

• Type: Pet Smart Feeder

Time Setting: NO
LCD Display: NO
Shape: Quadrate
Material: Plastic
Power Source: Battery

• Voltage: 220-240V, 110-240V

Application: Dogs Cats, Cats Dogs Small AnimalsFeature: Automatic, Remote Manual Feeding

• Product Name: Wifi Pet Feeder

Bowl & Feeder Type: Food Storage, Automatic Feeders &

Waterers

• Size: 3L

• Item Type: Pet Feeder

Colors: "Black White Light Green"