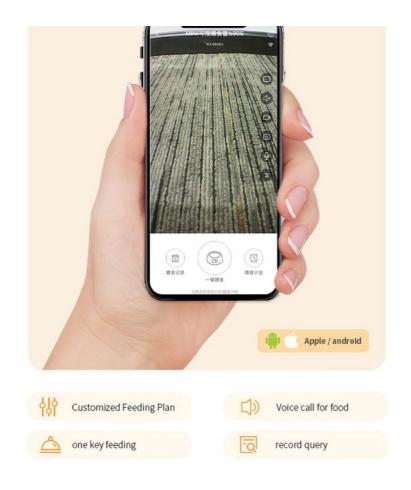

- 2. Key Features
- Smart WiFi Connectivity: Connects to your home WiFi network, allowing you to control the feeder from your smartphone or tablet via a dedicated app.
- Automatic Feeding: Schedule feeding times and portion sizes to ensure your pet gets the right amount of food at the right time, even when you're not home.
- Customizable Settings: Adjust feeding schedules and portion sizes to meet your pet's specific dietary needs and preferences.
- Durable Plastic Construction: Made from high-quality, BPA-free plastic, this feeder is safe for your pet and easy to clean.
- Real-Time Notifications: Receive alerts on your smartphone when your pet has been fed, ensuring peace of mind.
- 3. Usage Scenarios

# Mobile phone app set in real time

APP one-click setting feeding plan Say goodbye to the tedious plan of traditional feeders

UNIQUE FOOD DELIVERY STRUCTURE TO ELIMINATE STUCK FOOD