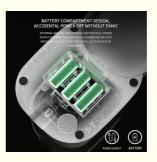

| Produce name        | Automatic Feeders                   |
|---------------------|-------------------------------------|
| Material            | Food-grade ABS                      |
| Capacity            | 3L                                  |
| Colors              | Black/White                         |
| Dry Food Size       | 2-12mm                              |
| Dual Power Supply   | Support Battery or Power Adapter    |
| Voltage             | 110-240V                            |
| Battery             | D-size batteries x 3 (NOT INCLUDED) |
| Power               | USB Cable/with adapter              |
| Application         | All Sized Dogs & Cats               |
| Color Box           | 18*18*28CM                          |
| Packing details     | 4pcs/carton, 39*39*32CM,7kg         |
| Advantages          | WiFi Version: "Pet ZeroAPP"         |
| Mobile APP Settings | APP control                         |
| MOQ                 | 100pcs                              |