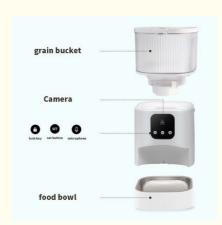

#### **Product Specification**

• Type: Pet Smart Feeder

Time Setting: NO
LCD Display: NO
Shape: Quadrate
Material: Plastic
Power Source: Battery

• Voltage: 220-240V, 110-240V

Application: Dogs Cats, Cats Dogs Small AnimalsFeature: Automatic, Remote Manual Feeding

• Product Name: Wifi Pet Feeder

Bowl & Feeder Type: Food Storage, Automatic Feeders &

Waterers

• Size: 3L

• Item Type: Pet Feeder

Colors: "Black White Light Green"

- 2. Key Features
- Smart WiFi Connectivity: Connects to your home WiFi network, allowing you to control the feeder from your smartphone or tablet via a dedicated app.
- Automatic Feeding: Schedule feeding times and portion sizes to ensure your pet gets the right amount of food at the right time, even when you're not home.
- Customizable Settings: Adjust feeding schedules and portion sizes to meet your pet's specific dietary needs and preferences.
- Durable Plastic Construction: Made from high-quality, BPA-free plastic, this feeder is safe for your pet and easy to clean.
- Real-Time Notifications: Receive alerts on your smartphone when your pet has been fed, ensuring peace of mind.
- 3. Usage Scenarios