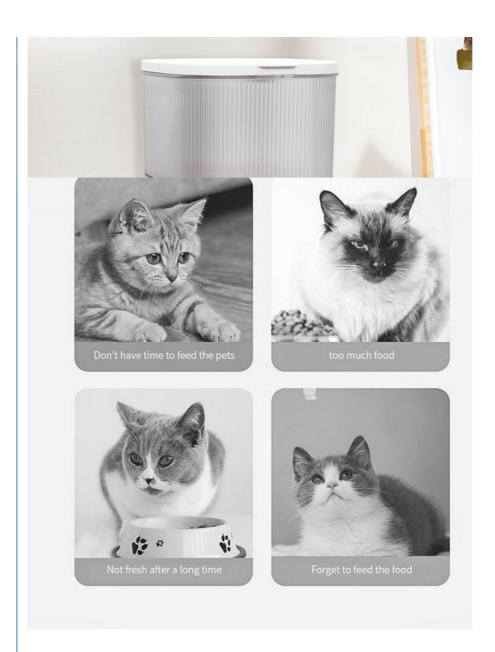

#### 1. Introduction

Are you struggling to keep your pet's feeding schedule consistent? Our Smart WiFi Pet Feeder is designed to make feeding your pet easier and more efficient. This automatic feeder, made from durable plastic, allows you to control and monitor your pet's meals remotely, ensuring they are fed on time, every time.

Imagine a stress-free feeding routine for your pet. Whether you're at work, traveling, or simply busy with daily tasks, this smart feeder ensures your pet is always fed on time. It's perfect for pet owners who want to maintain a consistent feeding schedule without the hassle of manual feeding.