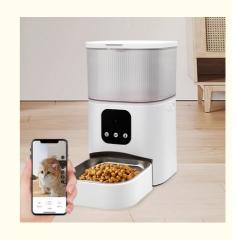

## **SMART FEEDER**

All-weather feeding supervision, regular feeding

# Mobile phone app set in real time

APP one-click setting feeding plan Say goodbye to the tedious plan of traditional feeders

UNIQUE FOOD DELIVERY STRUCTURE TO ELIMINATE STUCK FOOD