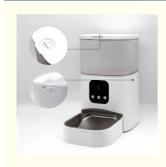

## 220V-240V Wifi Dog Food Dispenser 3L Smart Cat Food Dispenser

#### **Basic Information**

Place of Origin: Sichuan, China
Model Number: AUTFDR08
Minimum Order Quantity: 100 pieces
Price: Negotiable

• Payment Terms: L/C, T/T, Western Union, MoneyGram,

Pavpal



#### **Product Specification**

• Type: Pet Smart Feeder

Time Setting: NO
LCD Display: NO
Shape: Quadrate
Material: Plastic
Power Source: Battery

• Voltage: 220-240V, 110-240V

Application: Dogs Cats, Cats Dogs Small AnimalsFeature: Automatic, Remote Manual Feeding

• Product Name: Wifi Pet Feeder

Bowl & Feeder Type: Food Storage, Automatic Feeders &

Waterers

• Size: 3L

• Item Type: Pet Feeder

Colors: "Black White Light Green"



#### More Images









#### **Product Description**

Pet Bowls Feeders Smart WiFi Pet Feeder Automatic Plastic Customer Requirements **Products Description** 

#### 1. Introduction

Are you struggling to keep your pet's feeding schedule consistent? Our Smart WiFi Pet Feeder is designed to make feeding your pet easier and more efficient. This automatic feeder, made from durable plastic, allows you to control and monitor your pet's meals remotely, ensuring they are fed on time, every time.

- 2. Key Features
- Smart WiFi Connectivity: Connects to your home WiFi network, allowing you to control the feeder from your smartphone or tablet via a dedicated app.
- Automatic Feeding: Schedule feeding times and portion sizes to ensure your pet gets the right amount of food at the right time, even when you're not ho