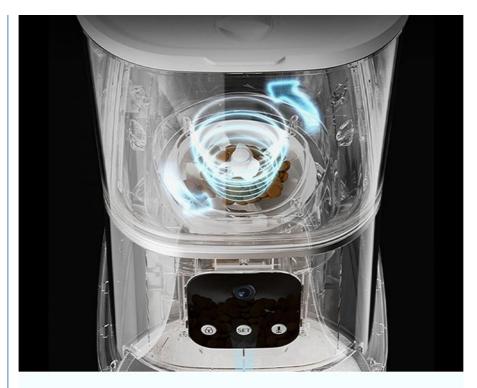

# Mobile phone app set in real time

APP one-click setting feeding plan Say goodbye to the tedious plan of traditional feeders

UNIQUE FOOD DELIVERY STRUCTURE TO ELIMINATE STUCK FOOD