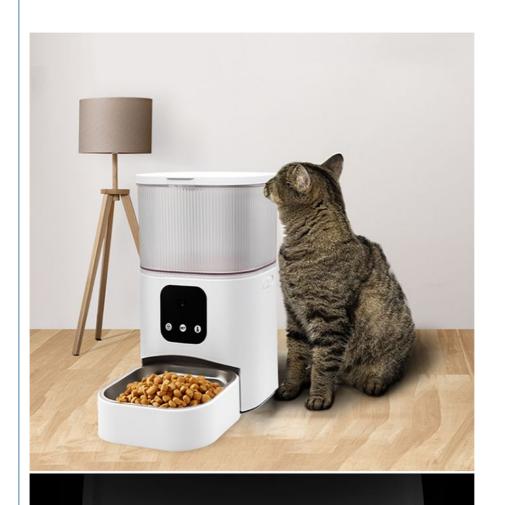

## **SMART FEEDER**

All-weather feeding supervision, regular feeding

#### 1. Introduction

Are you struggling to keep your pet's feeding schedule consistent? Our Smart WiFi Pet Feeder is designed to make feeding your pet easier and more efficient. This automatic feeder, made from durable plastic, allows you to control and monitor your pet's meals remotely, ensuring they are fed on time, every time.