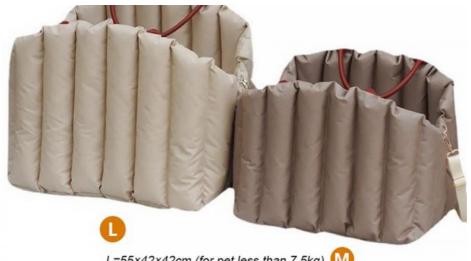

# **Product specification**

|   | long | wide | high | suggestion                   |
|---|------|------|------|------------------------------|
| М | 45cm | 35cm | 35cm | Weight 6 jin inside pet use  |
| L | 55cm | 42cm | 42cm | Weight 15 jin inside pet use |

# Three advantages

L=55×42×42cm (for pet less than 7.5kg) M=45×35×35cm (for pet less than 3kg)