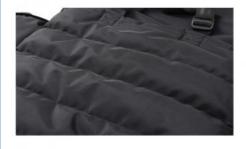

# SHOW DETAILS

Waterproof fabric is easy to clean

Metal quad buckle

Oxford fabric

Tight and adjustable

Secure mounting to prevent emergency braking