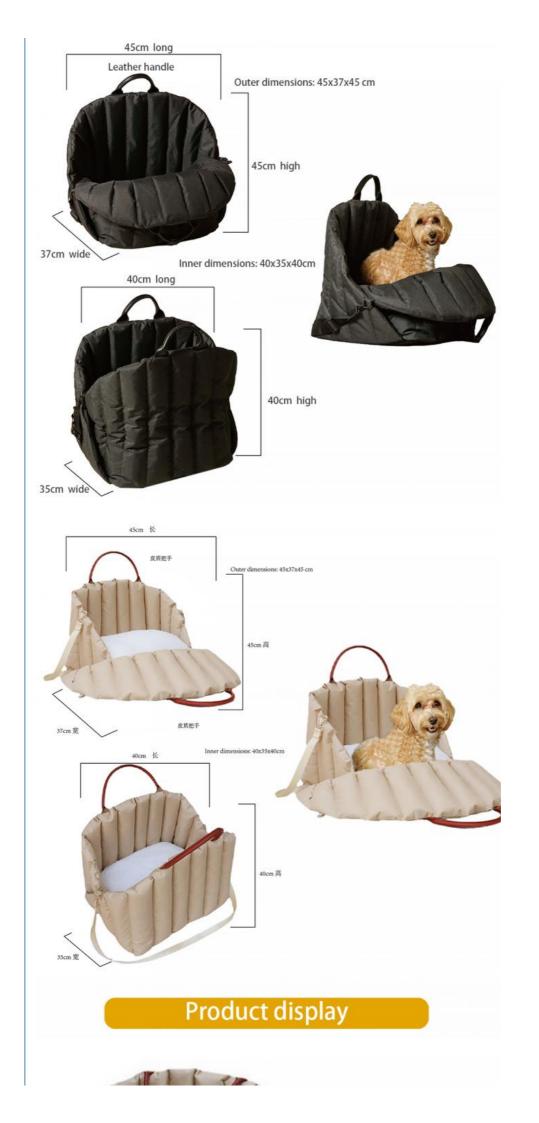

# **Product specification**

|   | long | wide | high | suggestion                   |
|---|------|------|------|------------------------------|
| М | 45cm | 35cm | 35cm | Weight 6 jin inside pet use  |
| L | 55cm | 42cm | 42cm | Weight 15 jin inside pet use |

- 1. The handle height is about 10cm.
  2. Measure the size manually, there may be an error of 1-3cm.
  3. Due to different pet breeds, fatness and thinness, nest selection is accurate only based on body weight. It is recommended to combine