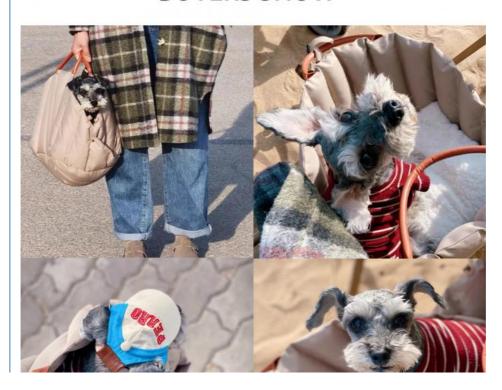

|
|---|------|------|------|------------------------------|
| М | 45cm | 35cm | 35cm | Weight 6 jin inside pet use  |
| L | 55cm | 42cm | 42cm | Weight 15 jin inside pet use |

- 1. The handle height is about 10cm.
  2. Measure the size manually, there may be an error of 1-3cm.
  3. Due to different pet breeds, fatness and thinness, nest selection is accurate only based on body weight. It is recommended to combine

## Three Dali song choose this product















# Three advantages







L=55×42×42cm (for pet less than 7.5kg) M=45×35×35cm (for pet less than 3kg)







# SHOW DETAILS







Waterproof fabric is easy to clean

Metal quad buckle





Oxford fabric

Tight and adjustable





Secure mounting to prevent emergency braking



# MULTIPURPOSE IN ONE PACK



**BUYERS SHOW** 









## Chengdu Chengbei Technology Co., Ltd.

+852 9506 3884

candice@pet-belief.com

product-pet.com

Room 502A, Building 1, 38 Tianyi Street, High-Tech Zone, Chengdu, Sichuan, China