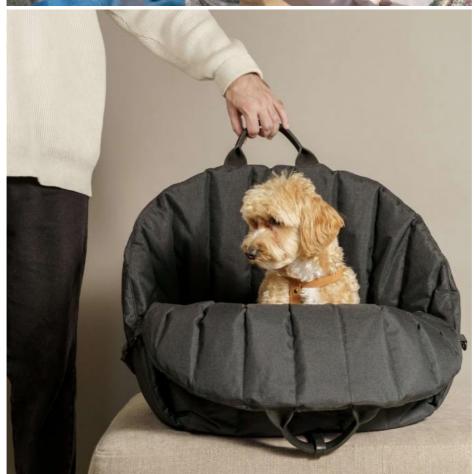

#### **Product Description**

Introducing our Dog Cat Bag Pet Travel Bag, a sustainable and portable solution for transporting your pets comfortably and safely. This versatile pet house is designed to meet the needs of both dogs and cats, ensuring a pleasant travel experience.

- Sustainable Materials: Made from eco-friendly materials, this pet travel bag is designed with sustainability in mind. It is an excellent choice for environmentally conscious pet owners who want to reduce their carbon footprint.
- Portable Design: The lightweight and portable design make it easy to carry your pet wherever you go. The bag is equipped with sturdy handles and adjustable straps for comfortable transportation.
- · Comfortable Interior: The interior of the bag is lined with soft, plush material to ensure your pet's comfort during travel. It provides a cozy and secure environment for your pet to relax in.
- · Ventilation: The bag features multiple ventilation panels to ensure proper airflow, keeping your pet cool and comfortable. These panels also allow your pet to see outside, reducing anxiety during travel.
- Durable Construction: Built to last, this pet travel bag is made from high-quality materials that can withstand regular use. It is designed to be durable and resistant to wear and tear.
- Easy to Clean: The materials used are easy to clean, ensuring that the bag remains hygienic and fresh. Simply wipe down or machine wash as needed to maintain a clean environment for your pet.
- · Versatile Use: Suitable for both dogs and cats, this travel bag can be used for various purposes, including trips to the vet, vacations, or everyday outings. It provides a safe and comfortable space for your pet in any situation.

This pet travel bag is the perfect solution for pet owners looking for a sustainable, comfortable, and stylish way to transport their pets. Its versatile design and high-quality construction make it a popular choice for both dogs and cats. Treat your pet to the comfort and convenience they deserve with our Dog Cat Bag Pet Travel Bag.