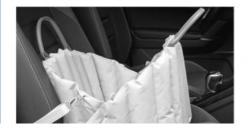

# SHOW DETAILS

Waterproof fabric is easy to clean

Metal quad buckle

Oxford fabric

Tight and adjustable

Secure mounting to prevent emergency braking