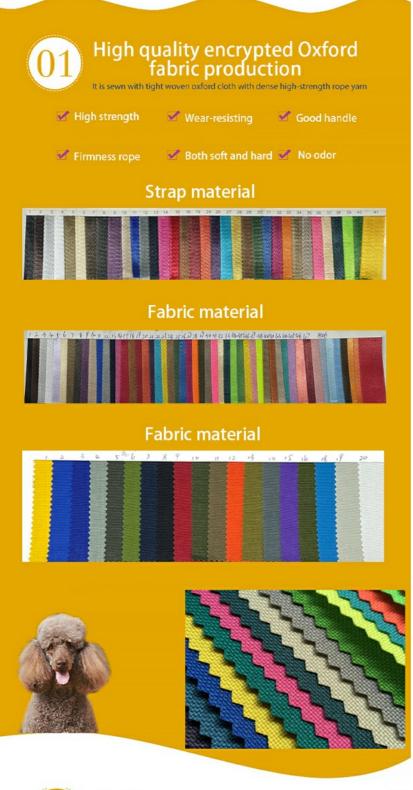

# SHOW DETAILS

Waterproof fabric is easy to clean

Metal quad buckle

Oxford fabric

Tight and adjustable

Secure mounting to prevent emergency braking