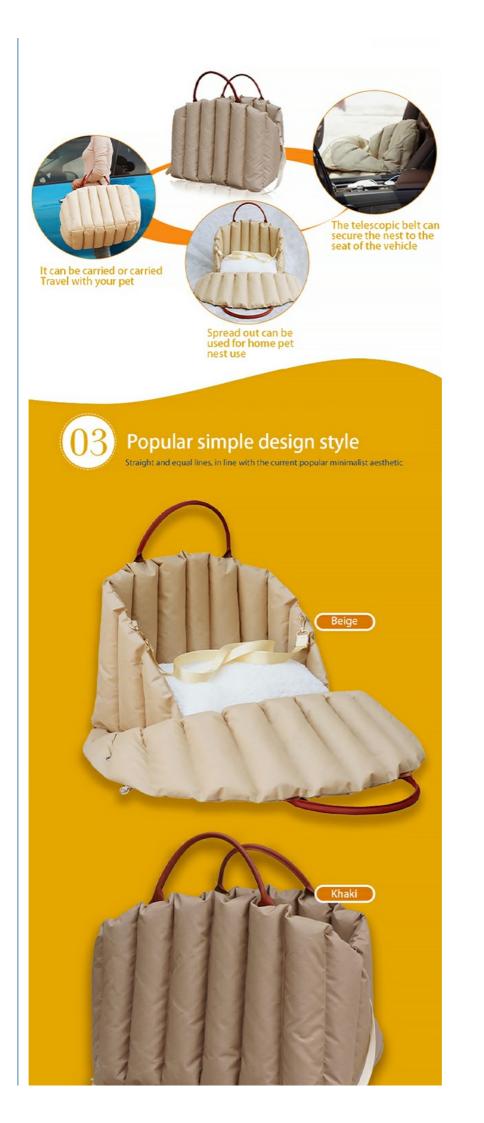

# SHOW DETAILS

Waterproof fabric is easy to clean

Metal quad buckle

Oxford fabric

Tight and adjustable

Secure mounting to prevent emergency braking

# MULTIPURPOSE IN ONE PACK

**BUYERS SHOW** 