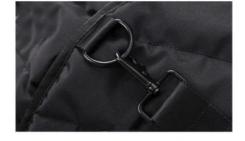

# SHOW DETAILS

Waterproof fabric is easy to clean

Metal quad buckle

Oxford fabric

Tight and adjustable

Secure mounting to prevent emergency braking