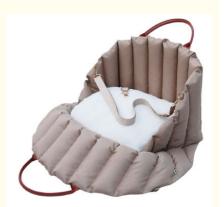

#### **Product Description**

Introducing our Dog Cat Bag Pet Travel Bag, a sustainable and portable solution for transporting your pets comfortably and safely. This versatile pet house is designed to meet the needs of both dogs and cats, ensuring a pleasant travel experience.

- Sustainable Materials: Made from eco-friendly materials, this pet travel bag is designed with sustainability in mind. It is an excellent choice for environmentally conscious pet owners who want to reduce their carbon footprint.
- Portable Design: The lightweight and portable design make it easy to carry your pet wherever you go. The bag is equipped with sturdy handles and adjustable straps for comfortable transportation.
- · Comfortable Interior: The interior of the bag is lined with soft, plush material to ensure your pet's comfort during travel. It provides a cozy and secure environment for your pet to relax in.
- · Ventilation: The bag features multiple ventilation panels to ensure proper airflow, keeping your pet cool and comfortable. These panels also allow your pet to see outside, reducing anxiety during travel.
- Durable Construction: Built to last, this pet travel bag is made from high-quality materials that can withstand regular use. It is designed to be durable and resistant to wear and tear.
- Easy to Clean: The materials used are easy to clean, ensuring that the bag remains hygienic and fresh. Simply wipe down or machine wash as needed to maintain a clean environment for your pet.
- · Versatile Use: Suitable for both dogs and cats, this travel bag can be used for various purposes, including trips to the vet, vacations, or everyday outings. It provides a safe and comfortable space for your pet in any situation.