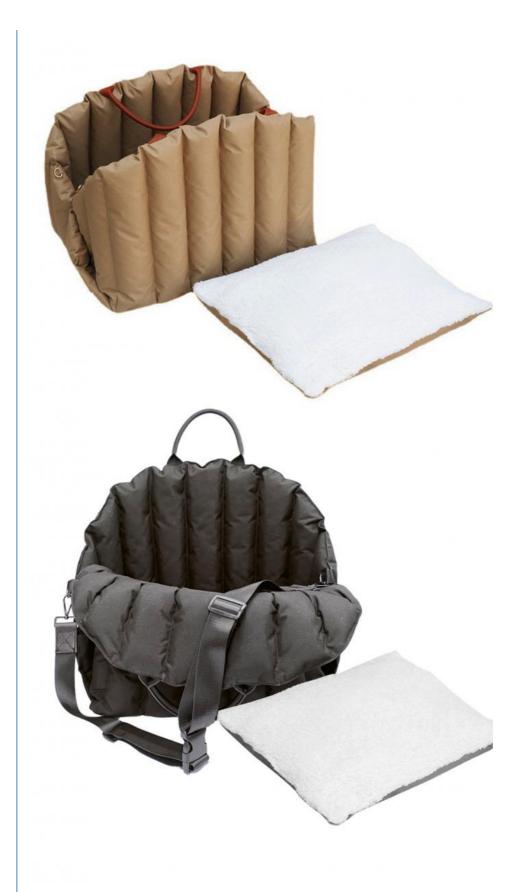

# **Product specification**

|   | long | wide | high | suggestion                   |
|---|------|------|------|------------------------------|
| М | 45cm | 35cm | 35cm | Weight 6 jin inside pet use  |
| L | 55cm | 42cm | 42cm | Weight 15 jin inside pet use |

# Three advantages

L=55×42×42cm (for pet less than 7.5kg) M=45×35×35cm (for pet less than 3kg)