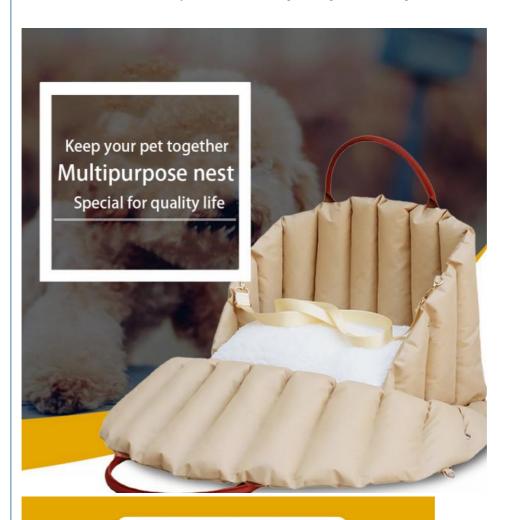

#### **Product Description**

Introducing our Dog Cat Bag Pet Travel Bag, a sustainable and portable solution for transporting your pets comfortably and safely. This versatile pet house is designed to meet the needs of both dogs and cats, ensuring a pleasant travel experience.

- Sustainable Materials: Made from eco-friendly materials, this pet travel bag is designed with sustainability in mind. It is an excellent choice for environmentally conscious pet owners who want to reduce their carbon footprint.
- Portable Design: The lightweight and portable design make it easy to carry your pet wherever you go. The bag is equipped with sturdy handles and adjustable straps for comfortable transportation.
- · Comfortable Interior: The interior of the bag is lined with soft, plush material to ensure your pet's comfort during travel. It provides a cozy and secure environment for your pet to relax in.
- · Ventilation: The bag features multiple ventilation panels to ensure proper airflow, keeping your pet cool and comfortable. These panels also allow your pet to see outside, reducing anxiety during travel.
- Durable Construction: Built to last, this pet travel bag is made from high-quality materials that can withstand regular use. It is designed to be durable and resistant to wear and tear.
- Easy to Clean: The materials used are easy to clean, ensuring that the bag remains hygienic and fresh. Simply wipe down or machine wash as needed to maintain a clean environment for your pet.
- · Versatile Use: Suitable for both dogs and cats, this travel bag can be used for various purposes, including trips to the vet, vacations, or everyday outings. It provides a safe and comfortable space for your pet in any situation.

# MULTIPURPOSE IN ONE PACK

**BUYERS SHOW** 