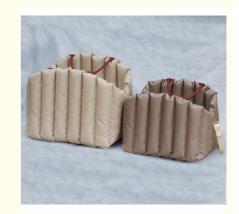

# **Product specification**

|   | long | wide | high | suggestion                   |
|---|------|------|------|------------------------------|
| М | 45cm | 35cm | 35cm | Weight 6 jin inside pet use  |
| L | 55cm | 42cm | 42cm | Weight 15 jin inside pet use |

# Three advantages

L=55×42×42cm (for pet less than 7.5kg) M=45×35×35cm (for pet less than 3kg)