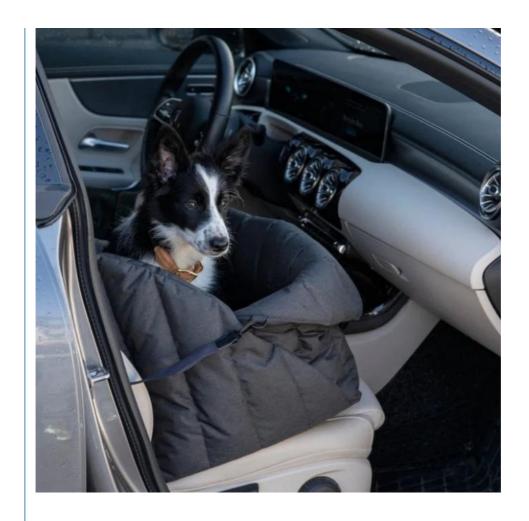

# SHOW DETAILS

Waterproof fabric is easy to clean

Metal quad buckle

Oxford fabric

Tight and adjustable

Secure mounting to prevent emergency braking

# MULTIPURPOSE IN ONE PACK

**BUYERS SHOW** 