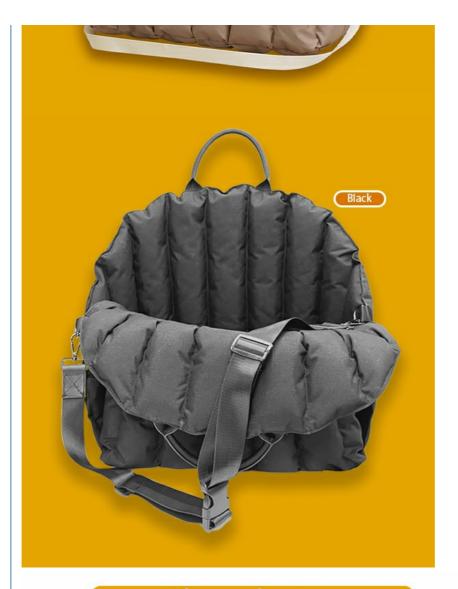

# SHOW DETAILS

Waterproof fabric is easy to clean

Metal quad buckle

Oxford fabric

Tight and adjustable

Secure mounting to prevent emergency braking

# MULTIPURPOSE IN ONE PACK

**BUYERS SHOW** 