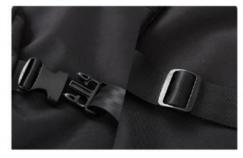

# SHOW DETAILS

Waterproof fabric is easy to clean

Metal quad buckle

Oxford fabric

Tight and adjustable

Secure mounting to prevent emergency braking