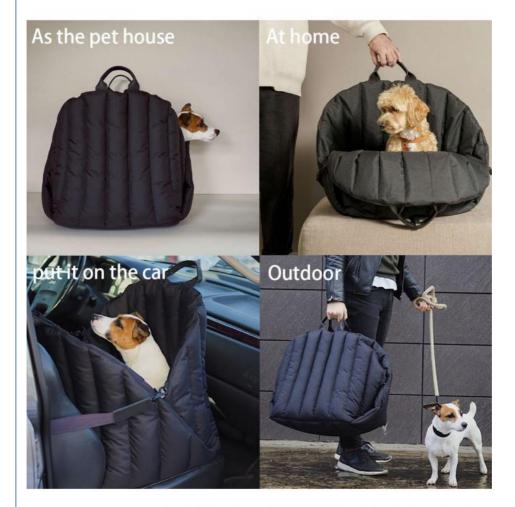

n                   |
|---|------|------|------|------------------------------|
| М | 45cm | 35cm | 35cm | Weight 6 jin inside pet use  |
| L | 55cm | 42cm | 42cm | Weight 15 jin inside pet use |

- 1. The handle height is about 10cm.
  2. Measure the size manually, there may be an error of 1-3cm.
  3. Due to different pet breeds, fatness and thinness, nest selection is accurate only based on body weight. It is recommended to combine

## Three Dali song choose this product















# Three advantages







L=55×42×42cm (for pet less than 7.5kg) M=45×35×35cm (for pet less than 3kg)







# SHOW DETAILS







Waterproof fabric is easy to clean

Metal quad buckle





Oxford fabric

Tight and adjustable





Secure mounting to prevent emergency braking



# MULTIPURPOSE IN ONE PACK



**BUYERS SHOW** 









## Chengdu Chengbei Technology Co., Ltd.

+852 9506 3884

candice@pet-belief.com

product-pet.com

Room 502A, Building 1, 38 Tianyi Street, High-Tech Zone, Chengdu, Sichuan, China