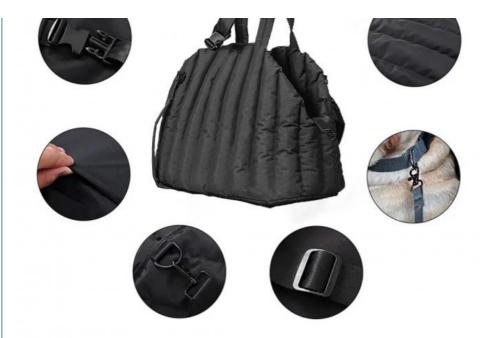

# SHOW DETAILS

Waterproof fabric is easy to clean

Metal quad buckle

Oxford fabric

Tight and adjustable

Secure mounting to prevent emergency braking