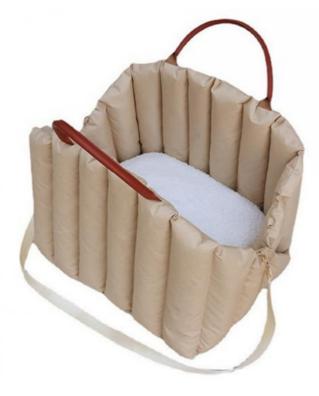

#### **Product Description**

Introducing our Dog Cat Bag Pet Travel Bag, a sustainable and portable solution for transporting your pets comfortably and safely. This versatile pet house is designed to meet the needs of both dogs and cats, ensuring a pleasant travel experience.

- Sustainable Materials: Made from eco-friendly materials, this pet travel bag is designed with sustainability in mind. It is an excellent choice for environmentally conscious pet owners who want to reduce their carbon footprint.
- Portable Design: The lightweight and portable design make it easy to carry your pet wherever you go. The bag is equipped with sturdy handles and adjustable straps for comfortable transportation.
- · Comfortable Interior: The interior of the bag is lined with soft, plush material to ensure your pet's comfort during travel. It provides a cozy and secure environment for your pet to relax in.
- · Ventilation: The bag features multiple ventilation panels to ensure proper airflow, keeping your pet cool and comfortable. These panels also allow your pet to see outside, reducing anxiety during travel.
- Durable Construction: Built to last, this pet travel bag is made from high-quality materials that can withstand regular use. It is designed to be durable and resistant to wear and tear.
- Easy to Clean: The materials used are easy to clean, ensuring that the bag remains hygienic and fresh. Simply wipe down or machine wash as needed to maintain a clean environment for your pet.
- · Versatile Use: Suitable for both dogs and cats, this travel bag can be used for various purposes, including trips to the vet, vacations, or everyday outings. It provides a safe and comfortable space for your pet in any situation.