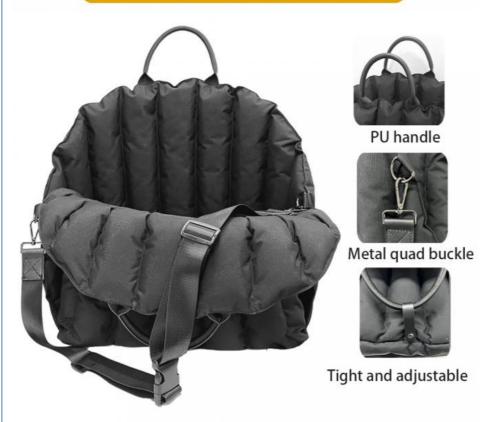

# SHOW DETAILS

Waterproof fabric is easy to clean

Metal quad buckle

Oxford fabric

Tight and adjustable

Secure mounting to prevent emergency braking