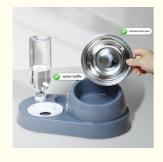

# Pet Bowls Feeders 4 in 1 Combination Stainless Steel/Ceramic Dog Cat within **LCD** Display

#### 1. Introduction

Struggling to keep your pet's feeding routine organized? Our 4 in 1 Combination Pet Bowls Feeder is designed to simplify your life and ensure your pet's health. With a combination of stainless steel and ceramic materials, this feeder is perfect for dogs, cats, and small animals, providing a smart and efficient feeding solution.

- 2. Key Features
- 4 in 1 Combination: This feeder includes food and water bowls, a food storage container, and an LCD display for easy monitoring, all in one compact unit.
- Stainless Steel and Ceramic: Made from high-quality stainless steel and ceramic, these bowls are durable, rust-resistant, and
- · LCD Display: The built-in LCD display allows you to monitor feeding times and portions, ensuring your pet gets the right amount of food.
- Customizable Portions: Set precise feeding portions to manage your pet's diet and prevent overeating.
- · Non-Slip Base: The non-slip base keeps the unit in place, preventing spills and messes during mealtime.
- Multi-Pet Use: Suitable for dogs, cats, and small animals, making it a versatile addition to any pet owner's home.
- 3. Usage Scenarios