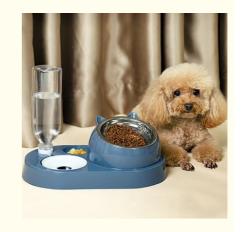

# Pet Bowls Feeders 4 in 1 Combination Stainless Steel/Ceramic Dog Cat within **LCD** Display

#### 1. Introduction

Struggling to keep your pet's feeding routine organized? Our 4 in 1 Combination Pet Bowls Feeder is designed to simplify your life and ensure your pet's health. With a combination of stainless steel and ceramic materials, this feeder is perfect for dogs, cats, and small animals, providing a smart and efficient feeding solution.

- 2. Key Features
- 4 in 1 Combination: This feeder includes food and water bowls, a food storage container, and an LCD display for easy monitoring, all in one compact unit.
- Stainless Steel and Ceramic: Made from high-quality stainless steel and ceramic, these bowls are durable, rust-resistant, and
- · LCD Display: The built-in LCD display allows you to monitor feeding times and portions, ensuring your pet gets the right amount of food.
- Customizable Portions: Set precise feeding portions to manage your pet's diet and prevent overeating.
- · Non-Slip Base: The non-slip base keeps the unit in place, preventing spills and messes during mealtime.
- Multi-Pet Use: Suitable for dogs, cats, and small animals, making it a versatile addition to any pet owner's home.
- 3. Usage Scenarios