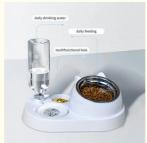

- 2. Key Features
- 4 in 1 Combination: This feeder includes food and water bowls, a food storage container, and an LCD display for easy monitoring, all in one compact unit.
- Stainless Steel and Ceramic: Made from high-quality stainless steel and ceramic, these bowls are durable, rust-resistant, and
- · LCD Display: The built-in LCD display allows you to monitor feeding times and portions, ensuring your pet gets the right amount of food.
- Customizable Portions: Set precise feeding portions to manage your pet's diet and prevent overeating.
- · Non-Slip Base: The non-slip base keeps the unit in place, preventing spills and messes during mealtime.
- Multi-Pet Use: Suitable for dogs, cats, and small animals, making it a versatile addition to any pet owner's home.
- 3. Usage Scenarios