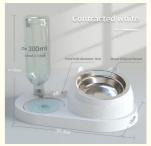

- 2. Key Features
- 4 in 1 Combination: This feeder includes food and water bowls, a food storage container, and an LCD display for easy monitoring, all in one compact unit.
- Stainless Steel and Ceramic: Made from high-quality stainless steel and ceramic, these bowls are durable, rust-resistant, and
- · LCD Display: The built-in LCD display allows you to monitor feeding times and portions, ensuring your pet gets the right amount of food.
- Customizable Portions: Set precise feeding portions to manage your pet's diet and prevent overeating.
- · Non-Slip Base: The non-slip base keeps the unit in place, preventing spills and messes during mealtime.
- Multi-Pet Use: Suitable for dogs, cats, and small animals, making it a versatile addition to any pet owner's home.
- 3. Usage Scenarios