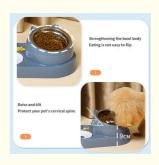

- 2. Key Features
- 4 in 1 Combination: This feeder includes food and water bowls, a food storage container, and an LCD display for easy monitoring, all in one compact unit.
- Stainless Steel and Ceramic: Made from high-quality stainless steel and ceramic, these bowls are durable, rust-resistant, and
- · LCD Display: The built-in LCD display allows you to monitor feeding times and portions, ensuring your pet gets the right amount of food.
- Customizable Portions: Set precise feeding portions to manage your pet's diet and prevent overeating.
- · Non-Slip Base: The non-slip base keeps the unit in place, preventing spills and messes during mealtime.
- Multi-Pet Use: Suitable for dogs, cats, and small animals, making it a versatile addition to any pet owner's home.
- 3. Usage Scenarios