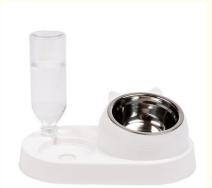

# Pet Bowls Feeders 4 in 1 Combination Stainless Steel/Ceramic Dog Cat within **LCD** Display

#### 1. Introduction

Struggling to keep your pet's feeding routine organized? Our 4 in 1 Combination Pet Bowls Feeder is designed to simplify your life and ensure your pet's health. With a combination of stainless steel and ceramic materials, this feeder is perfect for dogs, cats, and small animals, providing a smart and efficient feeding solution.

- 2. Key Features
- 4 in 1 Combination: This feeder includes food and water bowls, a food storage container, and an LCD display for easy monitoring, all in one compact unit.
- Stainless Steel and Ceramic: Made from high-quality stainless steel and ceramic, these bowls are durable, rust-resistant, and
- · LCD Display: The built-in LCD display allows you to monitor feeding times and portions, ensuring your pet gets the right amount of food.
- Customizable Portions: Set precise feeding portions to manage your pet's diet and prevent overeating.
- · Non-Slip Base: The non-slip base keeps the unit in place, preventing spills and messes during mealtime.
- Multi-Pet Use: Suitable for dogs, cats, and small animals, making it a versatile addition to any pet owner's home.
- 3. Usage Scenarios