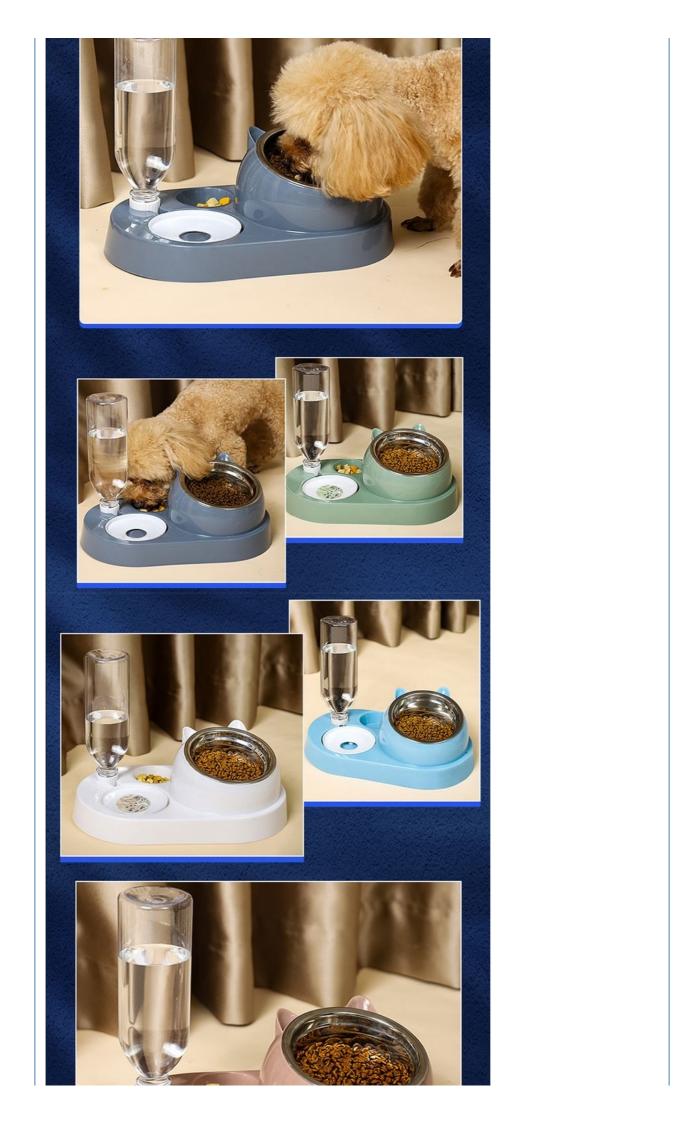

# More Images

- 2. Key Features
- 4 in 1 Combination: This feeder includes food and water bowls, a food storage container, and an LCD display for easy monitoring, all in one compact unit.
- Stainless Steel and Ceramic: Made from high-quality stainless steel and ceramic, these bowls are durable, rust-resistant, and
- · LCD Display: The built-in LCD display allows you to monitor feeding times and portions, ensuring your pet gets the right amount of food.
- Customizable Portions: Set precise feeding portions to manage your pet's diet and prevent overeating.
- · Non-Slip Base: The non-slip base keeps the unit in place, preventing spills and messes during mealtime.
- Multi-Pet Use: Suitable for dogs, cats, and small animals, making it a versatile addition to any pet owner's home.
- 3. Usage Scenarios