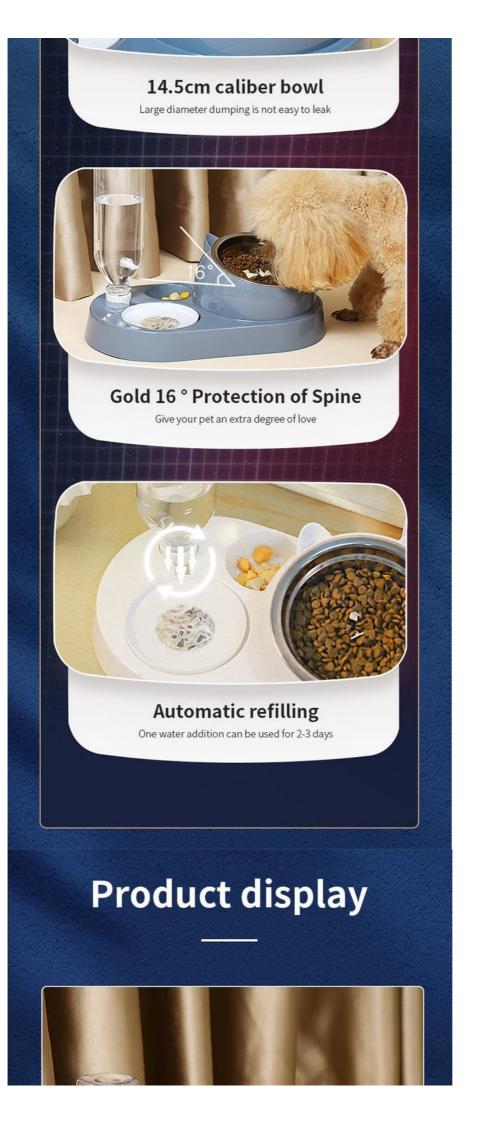

- 2. Key Features
- 4 in 1 Combination: This feeder includes food and water bowls, a food storage container, and an LCD display for easy monitoring, all in one compact unit.
- Stainless Steel and Ceramic: Made from high-quality stainless steel and ceramic, these bowls are durable, rust-resistant, and
- · LCD Display: The built-in LCD display allows you to monitor feeding times and portions, ensuring your pet gets the right amount of food.
- Customizable Portions: Set precise feeding portions to manage your pet's diet and prevent overeating.
- · Non-Slip Base: The non-slip base keeps the unit in place, preventing spills and messes during mealtime.
- Multi-Pet Use: Suitable for dogs, cats, and small animals, making it a versatile addition to any pet owner's home.
- 3. Usage Scenarios