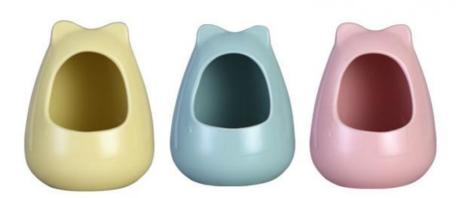

### **Product Specification**

• Feature: Sustainable · Application: Small Animals Pet House Type: Quadrate · Shape: Ceramic · Material: • Pattern: Print

Ceramic Cat Bed • Product Name:

400 Pcs MOQ: . Season: Summer

| Produce Name | Ceramic Cat Bed |
|--------------|-----------------|
| Material     | Ceramic         |
| Colors       | Multiple Colour |
| Weight       | 5 Kg            |
| MOQ          | 400 Pcs         |