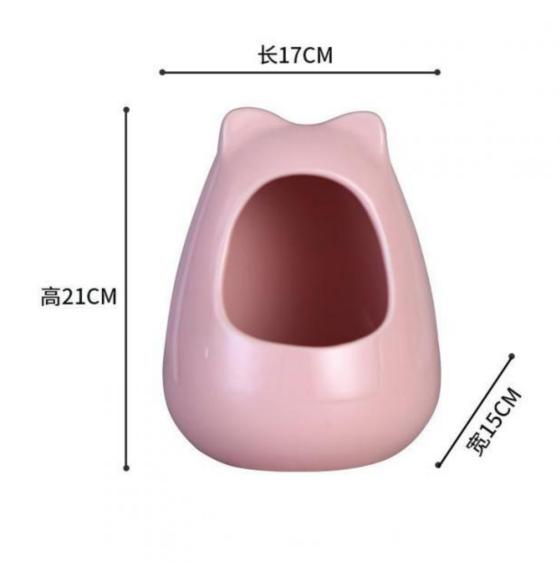

| Produce Name | Ceramic Cat Bed |
|--------------|-----------------|
| Material     | Ceramic         |
| Colors       | Multiple Colour |
| Weight       | 5 Kg            |
| MOQ          | 400 Pcs         |

## **Product Display**

# **Product Details**