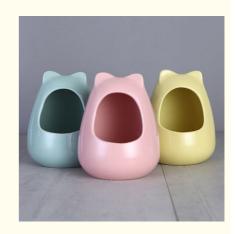

## Hamster Bed House Sustainable Ceramic Totoro for Cooling in Summer **Carton Design**

### **Product Specification**

• Feature: Sustainable · Application: Small Animals Pet House Type: Quadrate · Shape: Ceramic · Material: • Pattern: Print

Ceramic Cat Bed • Product Name:

400 Pcs MOQ: . Season: Summer

#### 1. Introduction

Worried about your hamster overheating during the summer? Our Sustainable Ceramic Totoro Hamster Bed House is the perfect solution to keep your small pet cool and comfortable. Designed with a charming Totoro cartoon theme, this bed house not only provides a cozy retreat but also adds a touch of fun to your pet's habitat.

### 2. Key Features

- Cooling Ceramic Material: Made from high-quality ceramic, this bed house naturally keeps your hamster cool during hot summer days.
- Sustainable Design: Crafted with eco-friendly materials, ensuring a safe and sustainable environment for your pet.
- Charming Totoro Design: Adorable Totoro cartoon design that adds a playful element to your pet's living space.
- Easy to Clean: The smooth ceramic surface is easy to wipe clean, maintaining a hygienic environment for your pet.
- Durable and Long-Lasting: Built to withstand daily use, providing a reliable and comfortable space for