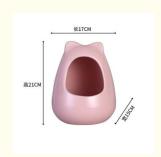

### **Product Specification**

• Feature: Sustainable · Application: Small Animals Pet House Type: Quadrate · Shape: Ceramic · Material: • Pattern: Print

Ceramic Cat Bed • Product Name:

400 Pcs MOQ: . Season: Summer

| Produce Name | Ceramic Cat Bed |
|--------------|-----------------|
| Material     | Ceramic         |
| Colors       | Multiple Colour |
| Weight       | 5 Kg            |
| MOQ          | 400 Pcs         |