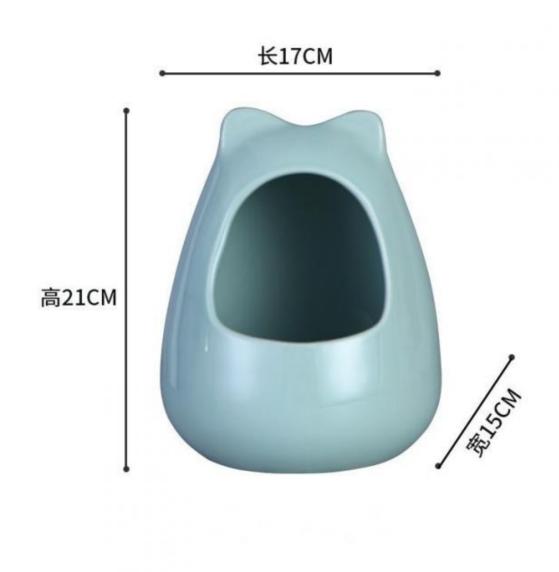

| Produce Name | Ceramic Cat Bed |
|--------------|-----------------|
| Material     | Ceramic         |
| Colors       | Multiple Colour |
| Weight       | 5 Kg            |
| MOQ          | 400 Pcs         |

## **Product Display**

# **Product Details**