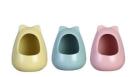

### **Product Specification**

• Feature: Sustainable · Application: Small Animals Pet House Type: Quadrate · Shape: Ceramic · Material: • Pattern: Print

Ceramic Cat Bed • Product Name:

400 Pcs MOQ: . Season: Summer

| Produce Name | Ceramic Cat Bed |
|--------------|-----------------|
| Material     | Ceramic         |
| Colors       | Multiple Colour |
| Weight       | 5 Kg            |
| MOQ          | 400 Pcs         |