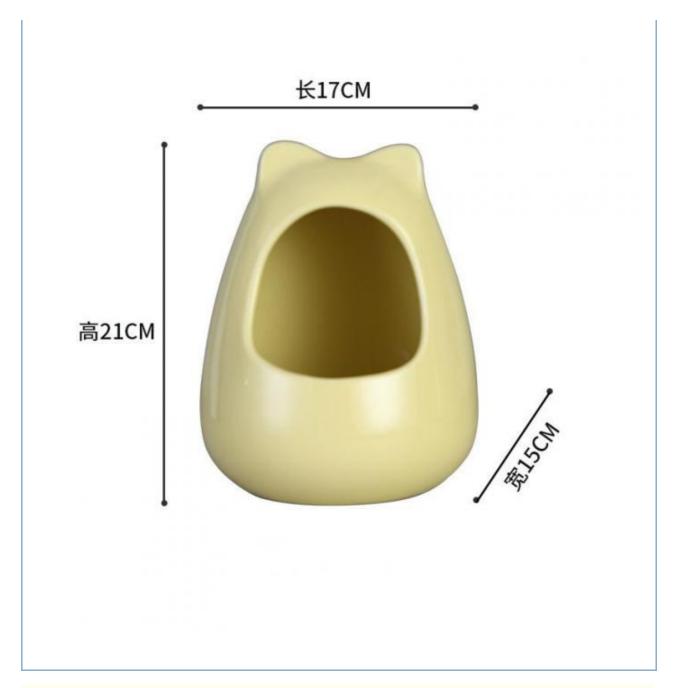

| Produce Name | Ceramic Cat Bed |
|--------------|-----------------|
| Material     | Ceramic         |
| Colors       | Multiple Colour |
| Weight       | 5 Kg            |
| MOQ          | 400 Pcs         |

## **Product Display**

# **Product Details**