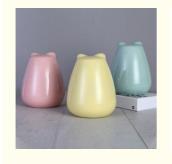

## Hamster Bed House Sustainable Ceramic Totoro for Cooling in Summer **Carton Design**

### **Product Specification**

• Feature: Sustainable · Application: Small Animals Pet House Type: Quadrate · Shape: Ceramic · Material: • Pattern: Print

Ceramic Cat Bed • Product Name:

400 Pcs MOQ: . Season: Summer

#### 1. Introduction

Worried about your hamster overheating during the summer? Our Sustainable Ceramic Totoro Hamster Bed House is the perfect solution to keep your small pet cool and comfortable. Designed with a charming Totoro cartoon theme, this bed house not only provides a cozy retreat but also adds a touch of fun to your pet's habitat.

### 2. Key Features

- Cooling Ceramic Material: Made from high-quality ceramic, this bed house naturally keeps your hamster cool during hot summer days.
- Sustainable Design: Crafted with eco-friendly materials, ensuring a safe and sustainable environment for your pet.
- Charming Totoro Design: Adorable Totoro cartoon design that adds a playful element to your pet's living space.
- Easy to Clean: The smooth ceramic surface is easy to wipe clean, maintaining a hygienic environment for your pet.
- Durable and Long-Lasting: Built to withstand daily use, providing a reliable and comfortable space for