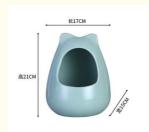

### **Product Specification**

• Feature: Sustainable · Application: Small Animals Pet House Type: Quadrate · Shape: Ceramic · Material: • Pattern: Print

Ceramic Cat Bed • Product Name:

400 Pcs MOQ: . Season: Summer

| Produce Name | Ceramic Cat Bed |
|--------------|-----------------|
| Material     | Ceramic         |
| Colors       | Multiple Colour |
| Weight       | 5 Kg            |
| MOQ          | 400 Pcs         |