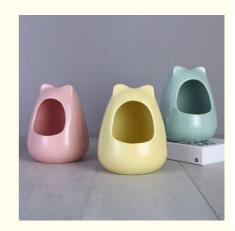

## Hamster Bed House Sustainable Ceramic Totoro for Cooling in Summer **Carton Design**

### **Product Specification**

• Feature: Sustainable · Application: Small Animals Pet House Type: Quadrate · Shape: Ceramic · Material: • Pattern: Print

Ceramic Cat Bed • Product Name:

400 Pcs MOQ: . Season: Summer

#### 1. Introduction

Worried about your hamster overheating during the summer? Our Sustainable Ceramic Totoro Hamster Bed House is the perfect solution to keep your small pet cool and comfortable. Designed with a charming Totoro cartoon theme, this bed house not only provides a cozy retreat but also adds a touch of fun to your pet's habitat.

### 2. Key Features

- Cooling Ceramic Material: Made from high-quality ceramic, this bed house naturally keeps your hamster cool during hot summer days.
- Sustainable Design: Crafted with eco-friendly materials, ensuring a safe and sustainable environment for your pet.
- Charming Totoro Design: Adorable Totoro cartoon design that adds a playful element to your pet's living space.
- Easy to Clean: The smooth ceramic surface is easy to wipe clean, maintaining a hygienic environment for your pet.
- Durable and Long-Lasting: Built to withstand daily use, providing a reliable and comfortable space for