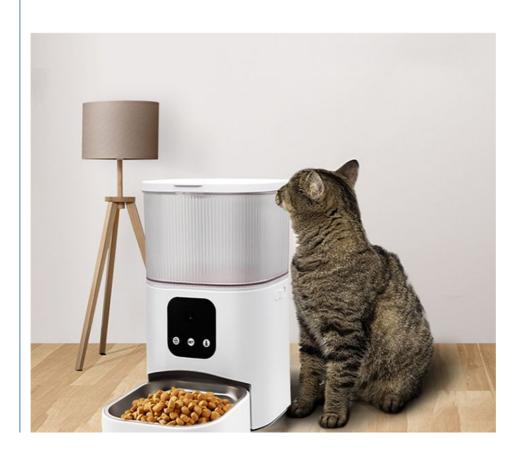

#### **Product Description**

Bowl Feeder Type Food Storage Quadrate Smart Pet Feeder with Wifi Mobile App Control **Products Description** 

#### 1. Introduction

Are you struggling to keep your pet's feeding schedule consistent? Our Quadrate Smart Pet Feeder is designed to make feeding your pet easier and more efficient. This automatic feeder, with its sleek quadrate design and WiFi mobile app control, allows you to manage your pet's meals remotely, ensuring they are fed on time, every time.

- 2. Key Features
- WiFi Mobile App Control: Connects to your home WiFi network, allowing you to control the feeder from your smartphone or tablet via a dedicated app.
- Automatic Feeding: Schedule feeding times and portion sizes to ensure your pet gets the right amount of food at the right time, even when you're not home.
- Food Storage Capacity: The quadrate design provides ample storage for your pet's food, reducing the need for frequent refills
- Customizable Settings: Adjust feeding schedules and portion sizes to meet your pet's specific dietary needs and preferences.
- Durable Plastic Construction: Made from high-quality, BPA-free plastic, this feeder is safe for your pet and easy to clean.
- · Real-Time Notifications: Receive alerts on your smartphone when your pet has been fed, ensuring peace of mind.
- 3. Usage Scenarios