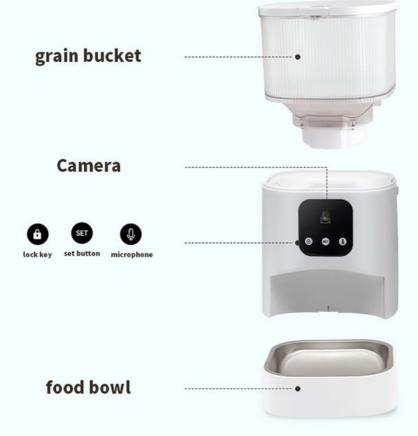

- 2. Key Features
- WiFi Mobile App Control: Connects to your home WiFi network, allowing you to control the feeder from your smartphone or tablet via a dedicated app.
- Automatic Feeding: Schedule feeding times and portion sizes to ensure your pet gets the right amount of food at the right time, even when you're not home.
- Food Storage Capacity: The quadrate design provides ample storage for your pet's food, reducing the need for frequent refills
- Customizable Settings: Adjust feeding schedules and portion sizes to meet your pet's specific dietary needs and preferences.
- Durable Plastic Construction: Made from high-quality, BPA-free plastic, this feeder is safe for your pet and easy to clean.
- · Real-Time Notifications: Receive alerts on your smartphone when your pet has been fed, ensuring peace of mind.
- 3. Usage Scenarios

| Produce name         | Automatic Feeders                   |
|----------------------|-------------------------------------|
| Material             | Food-grade ABS                      |
| Capacity             | 3L                                  |
| Colors               | Black/White                         |
| Dry Food Size        | 2-12mm(Dia.)                        |
| Dual Power<br>Supply | Support Battery or Power Adapter    |
| Voltage              | 110-240V                            |
| Battery              | D-size batteries x 3 (NOT INCLUDED) |
| Power                | USB Cable/with adapter              |
| Application          | All Sized Dogs & Cats               |
| Color Box            | 18*18*28CM                          |
| Packing details      | 4pcs/carton, 39*39*32CM,7kg         |
| Advantages           | WiFi Version: "Pet ZeroAPP"         |
|                      | Mobile APP Settings                 |
|                      | APP control                         |
| MOQ                  | 100pcs                              |