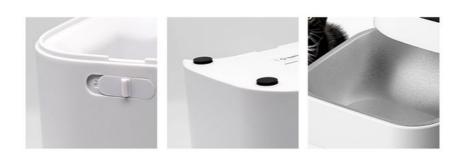

- 2. Key Features
- WiFi Mobile App Control: Connects to your home WiFi network, allowing you to control the feeder from your smartphone or tablet via a dedicated app.
- Automatic Feeding: Schedule feeding times and portion sizes to ensure your pet gets the right amount of food at the right time, even when you're not home.
- Food Storage Capacity: The quadrate design provides ample storage for your pet's food, reducing the need for frequent refills
- Customizable Settings: Adjust feeding schedules and portion sizes to meet your pet's specific dietary needs and preferences.
- Durable Plastic Construction: Made from high-quality, BPA-free plastic, this feeder is safe for your pet and easy to clean.
- · Real-Time Notifications: Receive alerts on your smartphone when your pet has been fed, ensuring peace of mind.
- 3. Usage Scenarios

#### 4. Safety Tips

Always ensure the feeder is properly set up and connected to your WiFi network. Regularly clean the feeder to maintain hygiene and prevent the buildup of bacteria. Keep out of reach of children to prevent accidental misuse. Monitor your pet's feeding habits to ensure they are eating properly.