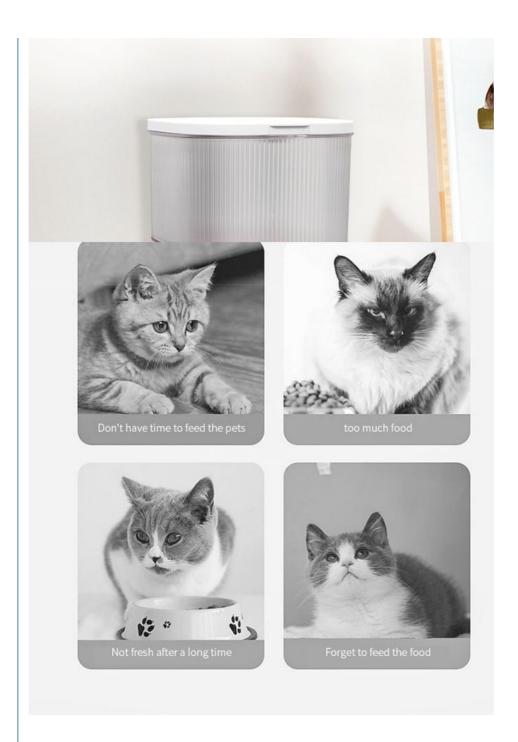

#### 1. Introduction

Are you struggling to keep your pet's feeding schedule consistent? Our Quadrate Smart Pet Feeder is designed to make feeding your pet easier and more efficient. This automatic feeder, with its sleek quadrate design and WiFi mobile app control, allows you to manage your pet's meals remotely, ensuring they are fed on time, every time.

Imagine a stress-free feeding routine for your pet. Whether you're at work, traveling, or simply busy with daily tasks, this smart feeder ensures your pet is always fed on time. It's perfect for pet owners who want to maintain a consistent feeding schedule without the hassle of manual feeding.