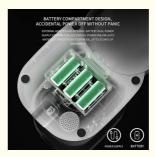

| Produce name         | Automatic Feeders                   |
|----------------------|-------------------------------------|
| Material             | Food-grade ABS                      |
| Capacity             | 3L                                  |
| Colors               | Black/White                         |
| Dry Food Size        | 2-12mm(Dia.)                        |
| Dual Power<br>Supply | Support Battery or Power Adapter    |
| Voltage              | 110-240V                            |
| Battery              | D-size batteries x 3 (NOT INCLUDED) |
| Power                | USB Cable/with adapter              |
| Application          | All Sized Dogs & Cats               |
| Color Box            | 18*18*28CM                          |
| Packing details      | 4pcs/carton, 39*39*32CM,7kg         |
| Advantages           | WiFi Version: "Pet ZeroAPP"         |
|                      | Mobile APP Settings                 |
|                      | APP control                         |
| MOQ                  | 100pcs                              |