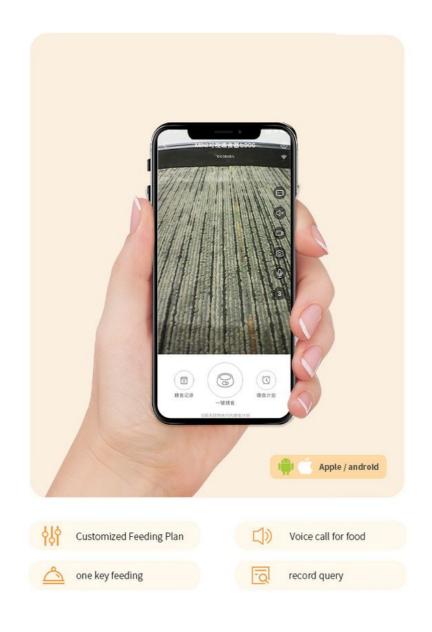

- 2. Key Features
- WiFi Mobile App Control: Connects to your home WiFi network, allowing you to control the feeder from your smartphone or tablet via a dedicated app.
- Automatic Feeding: Schedule feeding times and portion sizes to ensure your pet gets the right amount of food at the right time, even when you're not home.
- Food Storage Capacity: The quadrate design provides ample storage for your pet's food, reducing the need for frequent refills
- Customizable Settings: Adjust feeding schedules and portion sizes to meet your pet's specific dietary needs and preferences.
- Durable Plastic Construction: Made from high-quality, BPA-free plastic, this feeder is safe for your pet and easy to clean.
- · Real-Time Notifications: Receive alerts on your smartphone when your pet has been fed, ensuring peace of mind.
- 3. Usage Scenarios

# Mobile phone app set in real time

APP one-click setting feeding plan Say goodbye to the tedious plan of traditional feeders