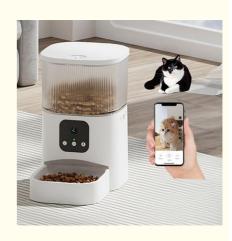

#### **Product Description**

Bowl Feeder Type Food Storage Quadrate Smart Pet Feeder with Wifi Mobile App Control **Products Description** 

#### 1. Introduction

Are you struggling to keep your pet's feeding schedule consistent? Our Quadrate Smart Pet Feeder is designed to make feeding your pet easier and more efficient. This automatic feeder, with its sleek quadrate design and WiFi mobile app control, allows you to manage your pet's meals remotely, ensuring they are fed on time, every time.

- 2. Key Features
- WiFi Mobile App Control: Connects to your home WiFi network, allowing you to control the feeder from your smartphone or tablet via a dedicated app.
- Automatic Feeding: Schedule feeding times and portion sizes to ensure your pet gets the right amount of food at the right time, even when you're not home.
- Food Storage Capacity: The quadrate design provides ample storage for your pet's food, reducing the need for frequent refills
- Customizable Settings: Adjust feeding schedules and portion sizes to meet your pet's specific dietary needs and preferences.
- Durable Plastic Construction: Made from high-quality, BPA-free plastic, this feeder is safe for your pet and easy to clean.
- · Real-Time Notifications: Receive alerts on your smartphone when your pet has been fed, ensuring peace of mind.
- 3. Usage Scenarios

# Mobile phone app set in real time

APP one-click setting feeding plan Say goodbye to the tedious plan of traditional feeders