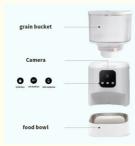

#### **Product Description**

Bowl Feeder Type Food Storage Quadrate Smart Pet Feeder with Wifi Mobile App Control **Products Description** 

- 2. Key Features
- WiFi Mobile App Control: Connects to your home WiFi network, allowing you to control the feeder from your smartphone or tablet via a dedicated app.
- Automatic Feeding: Schedule feeding times and portion sizes to ensure your pet gets the right amount of food at the right time, even when you're not home.
- Food Storage Capacity: The quadrate design provides ample storage for your pet's food, reducing the need for frequent refills
- Customizable Settings: Adjust feeding schedules and portion sizes to meet your pet's specific dietary needs and preferences.
- Durable Plastic Construction: Made from high-quality, BPA-free plastic, this feeder is safe for your pet and easy to clean.
- · Real-Time Notifications: Receive alerts on your smartphone when your pet has been fed, ensuring peace of mind.
- 3. Usage Scenarios