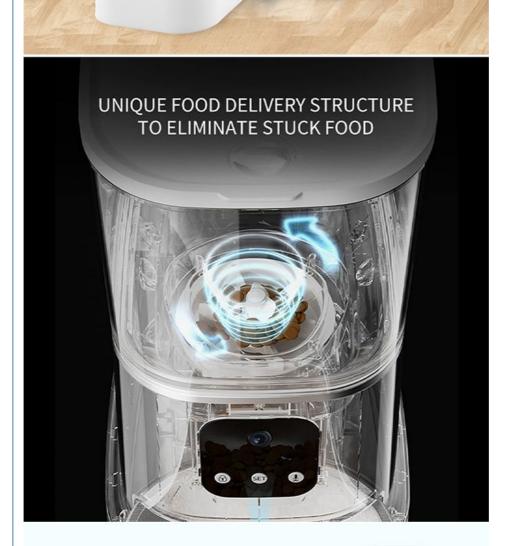

- 2. Key Features
- WiFi Mobile App Control: Connects to your home WiFi network, allowing you to control the feeder from your smartphone or tablet via a dedicated app.
- Automatic Feeding: Schedule feeding times and portion sizes to ensure your pet gets the right amount of food at the right time, even when you're not home.
- Food Storage Capacity: The quadrate design provides ample storage for your pet's food, reducing the need for frequent refills
- Customizable Settings: Adjust feeding schedules and portion sizes to meet your pet's specific dietary needs and preferences.
- Durable Plastic Construction: Made from high-quality, BPA-free plastic, this feeder is safe for your pet and easy to clean.
- · Real-Time Notifications: Receive alerts on your smartphone when your pet has been fed, ensuring peace of mind.
- 3. Usage Scenarios