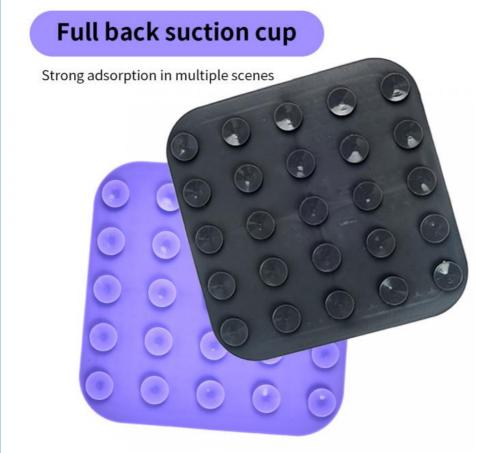

prevent bacterial growth. Avoid using abrasive cleaners that could damage the silicone surface.

#### Customer Reviews

"This feeder is fantastic! It's sturdy, easy to clean, and my dog loves it. The LCD display is a great feature for monitoring feeding times." – Sarah M.

"Highly recommend! It's durable, hygienic, and perfect for both food and water. My cat has been using it for months, and it still looks brand new." – John D.

| Produce Name | Slow Feeder Dog<br>Bowl |
|--------------|-------------------------|
| Material     | Food Grade Silicone     |
| Colors       | Custom Color            |
| Size         | 7.8 x 7.8 x 0. 3in      |
| MOQ          | 2000 pcs                |

Product Size

# Partition design is more detailed

The four zones are combined for healthier nutrition!





**Product Details** 

# EASY TO CLEAN WITH JUST ONE FLUSH



# 「CUSTOMIZATION PROCESS」





Chengdu Chengbei Technology Co., Ltd.



+852 9506 3884



candice@pet-belief.com



product-pet.com

Room 502A, Building 1, 38 Tianyi Street, High-Tech Zone, Chengdu, Sichuan, China