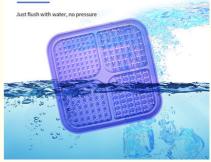

# Pet Bowls Silicone Slow Feeder LCD Display DogLicking Mat Dog Lick Pad Interactive

## **Basic Information**

. Place of Origin: Sichuan, China **LCKGMT** Model Number: • Minimum Order Quantity: 2000 pieces Negotiable • Packaging Details: Opp Bag

Payment Terms: L/C, T/T, Western Union, MoneyGram,

Paypal

• Supply Ability: 10000 Piece/Pieces per Month



# **Product Specification**

. Type: Bowls . Time Setting: NO NO • LCD Display: Shape: Quadrate · Material: Silicone • Power Source: Not Applicable Voltage: Not Applicable

. Application: Dogs

• Feature: Sustainable, Non-automatic, Stocked

Slow Feeder Dog Bowl . Keyword:

Picture Shows · Color: MOQ: 2000pcs

Pet Bowls & Feeders • Type:

Bowl & Feeder Type: Food Storage Port: Ningbo

# **EASY TO CLEAN WITH JUST ONE FLUSH**



## More Images







Our Product Introduction

#### **Product Description**

#### **Products Description**

#### 1. Introduction

Worried about your pet eating too quickly or needing more mental stimulation? Our Pet Bowls Silicone Slow Feeder is designed to address these concerns. With an LCD display, dog licking mat, and interactive dog lick pad, this feeder ensures a healthier and more engaging mealtime for your furry friend.

- 2. Key Features
- Silicone Slow Feeder: The slow feeder design helps reduce the speed at which your pet eats, promoting better digestion and preventing choking.
- LCD Display: The built-in LCD display allows you to monitor feeding times and portions, ensuring your pet gets the right amount of food.
- Dog Licking Mat: The included licking mat provides a soothin