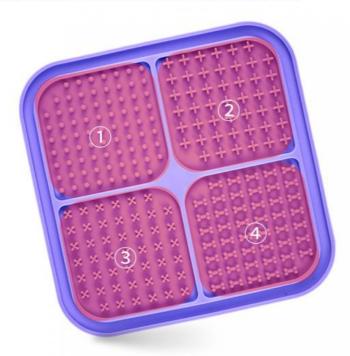

# Partition design is more detailed

The four zones are combined for healthier nutrition!

**Product Details** 