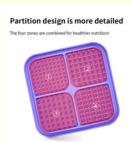

# Partition design is more detailed

The four zones are combined for healthier nutrition!

**Product Details** 