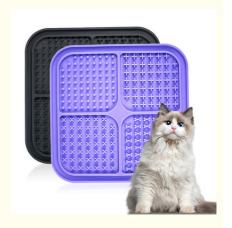

# Partition design is more detailed

The four zones are combined for healthier nutrition!

**Product Details** 