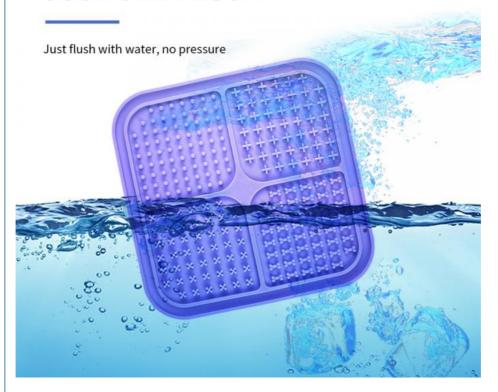

could damage the silicone surface.

#### Customer Reviews

"This feeder is fantastic! It's sturdy, easy to clean, and my dog loves it. The LCD display is a great feature for monitoring feeding times." – Sarah M.

"Highly recommend! It's durable, hygienic, and perfect for both food and water. My cat has been using it for months, and it still looks brand new." – John D.

| Produce Name | Slow Feeder Dog<br>Bowl |
|--------------|-------------------------|
| Material     | Food Grade Silicone     |
| Colors       | Custom Color            |
| Size         | 7.8 x 7.8 x 0. 3in      |
| MOQ          | 2000 pcs                |

Product Size

# Partition design is more detailed

The four zones are combined for healthier nutrition!





**Product Details** 

# EASY TO CLEAN WITH JUST ONE FLUSH



# 「CUSTOMIZATION PROCESS」





Chengdu Chengbei Technology Co., Ltd.



+852 9506 3884



candice@pet-belief.com



product-pet.com

Room 502A, Building 1, 38 Tianyi Street, High-Tech Zone, Chengdu, Sichuan, China