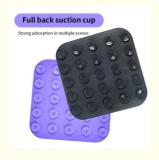

- 2. Key Features
- Silicone Slow Feeder: The slow feeder design helps reduce the speed at which your pet eats, promoting better digestion and preventing choking.
- LCD Display: The built-in LCD display allows you to monitor feeding times and portions, ensuring your pet gets the right amount of food.
- Dog Licking Mat: The included licking mat provides a soothing and calming activity for your pet, helping to reduce anxiety and boredom.
- Interactive Dog Lick Pad: The interactive lick pad engages your pet in a fun and stimulating activity, promoting mental health and reducing destructive behavior.
- Durable and Safe: Made from high-quality, food-grade silicone, this feeder is safe for your pet and built to last.
- Easy to Clean: The silicone material is easy to clean, either by hand or in the dishwasher, ensuring hygiene and convenience.