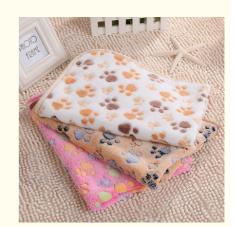

## More Images

Our Product Introduction

## 2. Key Features

- Soft Plush Coral Fleece: Made from high-quality coral fleece, this blanket is incredibly soft and gentle on your pet's skin, providing a luxurious feel.
- Custom Printed Designs: Available in a variety of custom prints, adding a personal touch to your pet's resting area.
- Mechanical Washable: Easy to clean and maintain, this blanket is machine washable, ensuring it stays fresh and hygienic.
- Durable and Long-Lasting: Crafted to withstand daily use, maintaining its softness and shape over time.
- Perfect Size: Available in multiple sizes to fit pets of all breeds and sizes, making it versatile for different uses.
- · Lightweight and Portable: Easy to carry, perfect for use at home, in the car, or during travel.