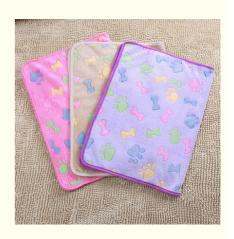

## More Images

Our Product Introduction

## 2. Key Features

- Soft Plush Coral Fleece: Made from high-quality coral fleece, this blanket is incredibly soft and gentle on your pet's skin, providing a luxurious feel.
- Custom Printed Designs: Available in a variety of custom prints, adding a personal touch to your pet's resting area.
- Mechanical Washable: Easy to clean and maintain, this blanket is machine washable, ensuring it stays fresh and hygienic.
- Durable and Long-Lasting: Crafted to withstand daily use, maintaining its softness and shape over time.
- Perfect Size: Available in multiple sizes to fit pets of all breeds and sizes, making it versatile for different uses.
- · Lightweight and Portable: Easy to carry, perfect for use at home, in the car, or during travel.