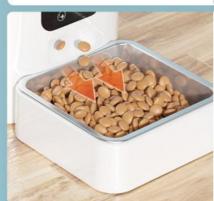

#### **Product Description**

Automatic Pet Feeder Rated Voltage 6L Cat Food Dispenser Wifi App Remote Power **Products Description** 

#### 1. Introduction

Struggling to keep your cat's feeding schedule consistent? Our Automatic Pet Feeder is here to make your life easier and your pet's life healthier. With a 6L capacity and WiFi app remote control, you can ensure your cat is fed on time, every time, even when you're not home.