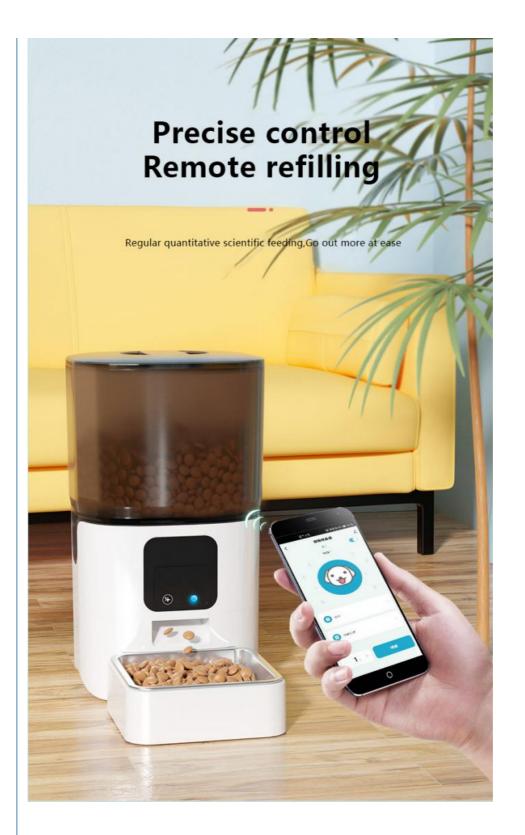

#### **Product Description**

Automatic Pet Feeder Rated Voltage 6L Cat Food Dispenser Wifi App Remote Power **Products Description** 

#### 1. Introduction

Struggling to keep your cat's feeding schedule consistent? Our Automatic Pet Feeder is here to make your life easier and your pet's life healthier. With a 6L capacity and WiFi app remote control, you can ensure your cat is fed on time, every time, even when you're not home.

- 2. Key Features
- Large Capacity: The 6L food dispenser holds enough food to keep your pet fed for days, reducing the need for constant refills
- WiFi App Control: Use the dedicated app to schedule feeding times, adjust portions, and monitor your pet's feeding habits from anywhere.
- Customizable Portions: Set precise feeding portions to manage your pet's diet and prevent overeating.
- · Voice Recording: Record a personalized message to call your pet during mealtime, providing comfort and familiarity.
- Backup Power Supply: Equipped with a dual power supply system (battery and adapter) to ensure your pet never misses a meal, even during power outages.