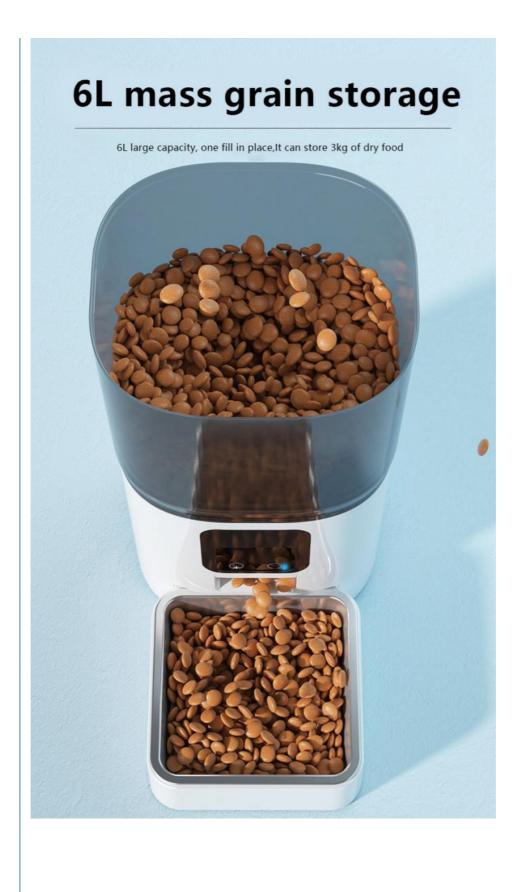

· Color: White

**USB & Battery** Power Source:

Capacity: 6L . Rated Voltage: 5V 1A ABS . Materrial:

Size: 31\*33\*19cm

# Broad grain road

Suitable for a variety of dry food freeze-drying, sliding out of food, not card food

product: Material:

Pet feeder **ABS** material

Rated voltage: Power: 5V 1A 6w

Weight: Capacity:

1.3kg 61