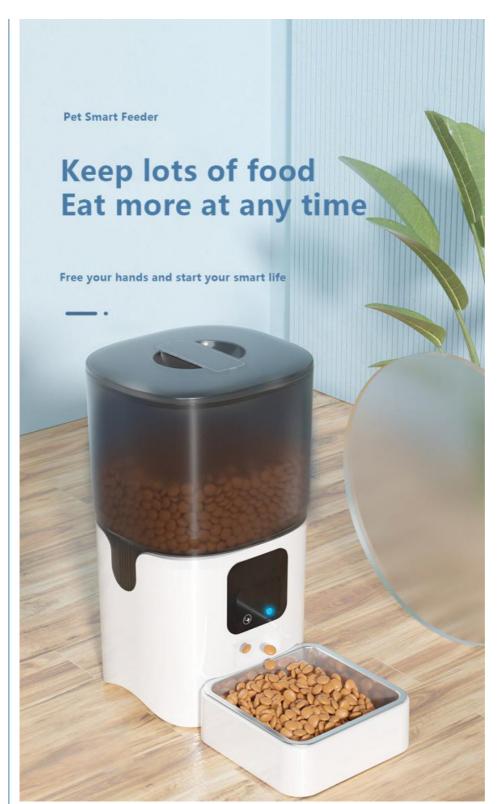

#### **Product Description**

Automatic Pet Feeder Rated Voltage 6L Cat Food Dispenser Wifi App Remote Power **Products Description** 

#### 1. Introduction

Struggling to keep your cat's feeding schedule consistent? Our Automatic Pet Feeder is here to make your life easier and your pet's life healthier. With a 6L capacity and WiFi app remote control, you can ensure your cat is fed on time, every time, even when you're not home.

- 2. Key Features
- Large Capacity: The 6L food dispenser holds enough food to keep your pet fed for days, reducing the need for constant refills
- WiFi App Control: Use the dedicated app to schedule feeding times, adjust portions, and monitor your pet's feeding habits from anywhere.
- Customizable Portions: Set precise feeding portions to manage your pet's diet and prevent overeating.
- · Voice Recording: Record a personalized message to call your pet during mealtime, providing comfort and familiarity.
- Backup Power Supply: Equipped with a dual power supply system (battery and adapter) to ensure your pet never misses a meal, even during power outages.