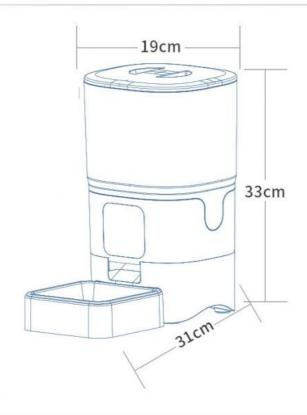

· Color: White

**USB & Battery** Power Source:

Capacity: 6L . Rated Voltage: 5V 1A ABS . Materrial:

Size: 31\*33\*19cm

| Produce Name | Automatic Pet Feeder |
|--------------|----------------------|
| Material     | ABS                  |
| Colors       | White                |
| Size         | 31*33*19cm           |
|              | 1.6kg                |
| MOQ          | 50 Pcs               |