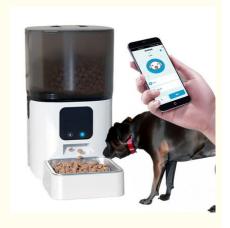

#### **Product Description**

Automatic Pet Feeder Rated Voltage 6L Cat Food Dispenser Wifi App Remote Power **Products Description** 

#### 1. Introduction

Struggling to keep your cat's feeding schedule consistent? Our Automatic Pet Feeder is here to make your life easier and your pet's life healthier. With a 6L capacity and WiFi app remote control, you can ensure your cat is fed on time, every time, even when you're not home.

- 2. Key Features
- Large Capacity: The 6L food dispenser holds enough food to keep your pet fed for days, reducing the need for constant refills
- WiFi App Control: Use the dedicated app to schedule feeding times, adjust portions, and monitor your pet's feeding habits from anywhere.
- Customizable Portions: Set precise feeding portions to manage your pet's diet and prevent overeating.
- · Voice Recording: Record a personalized message to call your pet during mealtime, providing comfort and familiarity.
- Backup Power Supply: Equipped with a dual power supply system (battery and adapter) to ensure your pet never misses a meal, even during power outages.