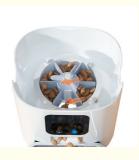

**Product Display** 

Product Details

Unique grain structure, the same amount of hardbound grain

-01

# Partition design

Equal quantity of grain, not clogged, not card grain

-02

# Residual grain stirring tablet

Soft pointer, sloping bucket wall clearing surplus grain

-03

# Broad grain road

Suitable for a variety of dry food freeze-drying, sliding out of food, not card food

product: Material:

Pet feeder **ABS** material

Rated voltage: Power: 5V 1A 6w

Weight: Capacity:

1.3kg 61