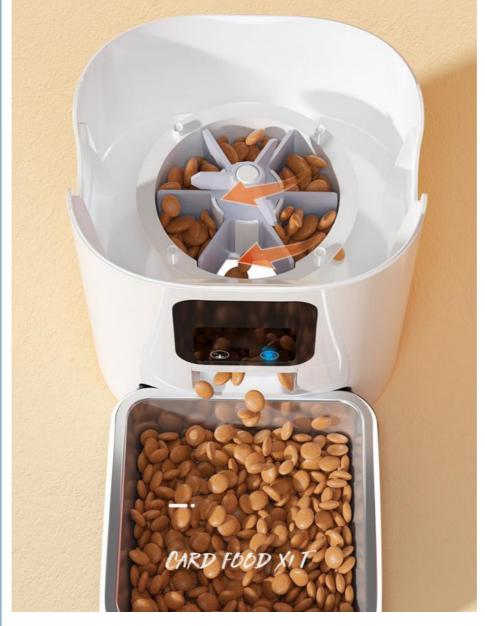

# Partition design

Equal quantity of grain, not clogged, not card grain

-02

# Residual grain stirring tablet

Soft pointer, sloping bucket wall clearing surplus grain

-03

# Broad grain road

Suitable for a variety of dry food freeze-drying, sliding out of food, not card food

product: Material:

Pet feeder **ABS** material

Rated voltage: Power: 5V 1A 6w

Weight: Capacity:

1.3kg 61