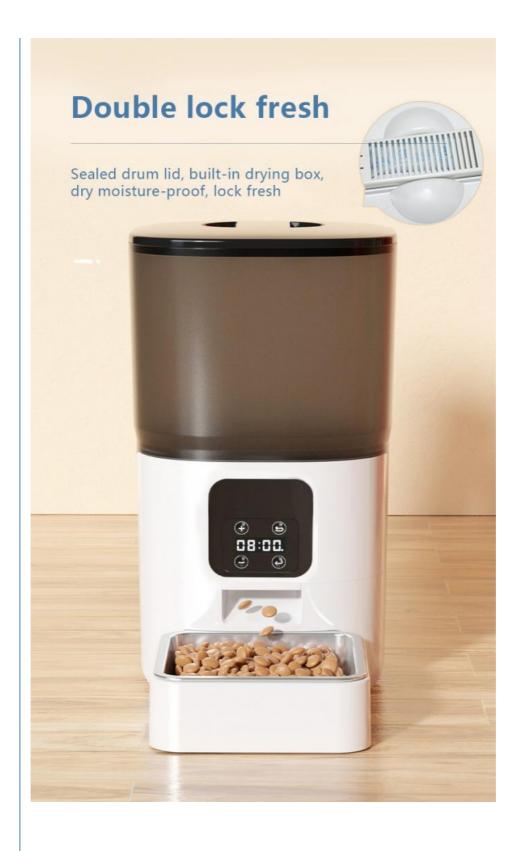

- 2. Key Features
- Large Capacity: The 6L food dispenser holds enough food to keep your pet fed for days, reducing the need for constant refills
- WiFi App Control: Use the dedicated app to schedule feeding times, adjust portions, and monitor your pet's feeding habits from anywhere.
- Customizable Portions: Set precise feeding portions to manage your pet's diet and prevent overeating.
- · Voice Recording: Record a personalized message to call your pet during mealtime, providing comfort and familiarity.
- Backup Power Supply: Equipped with a dual power supply system (battery and adapter) to ensure your pet never misses a meal, even during power outages.