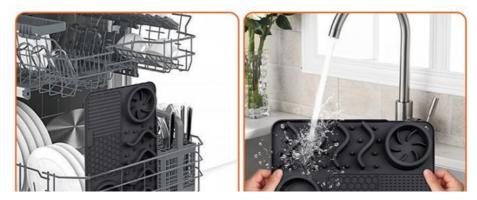

#### 4. Safety Tips

To ensure your pet's safety, always supervise them while they are using the lick mat. Regularly clean the mat to prevent bacteria buildup. Start with easy challenges and gradually increase the difficulty as your pet becomes more adept. Monitor your pet's eating habits to ensure they are not overeating.