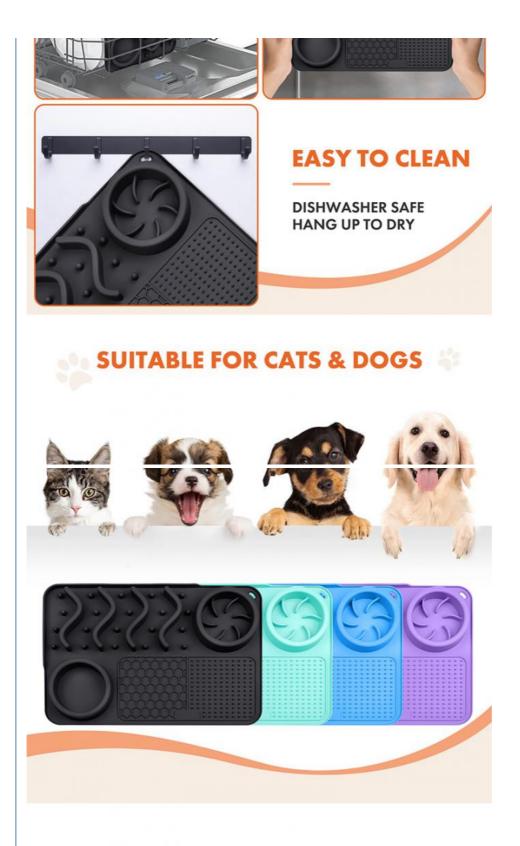

#### 2. Key Features

- Slow Feeder Design: The textured surface encourages your pet to lick and work for their food, promoting slower eating and better digestion.
- Calming Effect: Licking releases endorphins, helping to reduce anxiety and keep your pet calm during stressful situations.
- Durable Materials: Made from high-quality, non-toxic materials that are safe for your pet and easy to clean.
- Customizable Design: Personalize the mat with unique designs and colors to match your pet's personality.
- Versatile Sizes: Available in two sizes (30420442mm and 43028842mm) to suit different pets and feeding needs.

#### 4. Safety Tips

To ensure your pet's safety, always supervise them while they are using the lick mat. Regularly clean the mat to prevent bacteria buildup. Start with easy challenges and gradually increase the difficulty as your pet becomes more adept. Monitor your pet's eating habits to ensure they are not overeating.