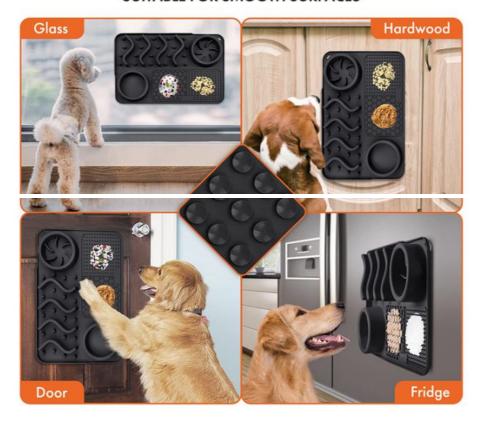

t who gets anxious during mealtime. The slow feeder design really works, and it's so easy to clean. Great product!" - Sarah, Cat Owner

| Produce name       | pet slow feeder         |
|--------------------|-------------------------|
| Bowl & Feeder Type | Food Storage            |
| Size               | 304*204*42/430*288*42mm |
| Colors             | blue pink               |
| Weight             | 0.4kg                   |
| Application        | Small Animals, dogs     |

# **RELIEVE ANXIETY DISTRACTION**



Medical Treatment

## SPLIT DESIGN FOR LICKING & SLOW FOOD





Slow Food Zone Suitable for cat food, dog food, beef jerky, ect



Licking Area Suitable for peaunt butter, yogurt,etc

## SLOW FEEDING MAT KEEP PETS HEALTHY





## 69 STRONG SUCTION CUPS SUITABLE FOR SMOOTH SURFACES







# THE SCIENCE SLOW FEEDING SIZE