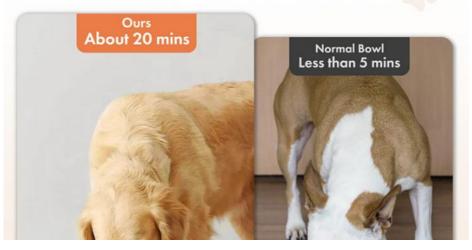

us. Highly recommend!" - Emily, Dog Owner "Perfect for my cat who gets anxious during mealtime. The slow feeder design really works, and it's so easy to clean. Great product!" - Sarah, Cat Owner

| Produce name       | pet slow feeder         |
|--------------------|-------------------------|
| Bowl & Feeder Type | Food Storage            |
| Size               | 304*204*42/430*288*42mm |
| Colors             | blue pink               |
| Weight             | 0.4kg                   |
| Application        | Small Animals, dogs     |

# **RELIEVE ANXIETY DISTRACTION**



Medical Treatment

## SPLIT DESIGN FOR LICKING & SLOW FOOD





Slow Food Zone Suitable for cat food, dog food, beef jerky, ect



Licking Area Suitable for peaunt butter, yogurt,etc

## SLOW FEEDING MAT KEEP PETS HEALTHY





## 69 STRONG SUCTION CUPS SUITABLE FOR SMOOTH SURFACES







# THE SCIENCE SLOW FEEDING SIZE