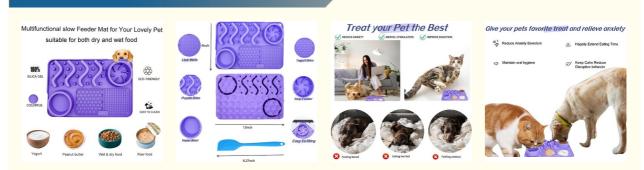

#### 1. Introduction

Is your pet eating too quickly or getting anxious during mealtime? Our Slow Feeder Dog Lick Mat is the perfect solution! Designed to slow down your pet's eating pace and provide a calming experience, this lick mat is ideal for dogs, cats, and small animals. With customizable designs, it adds a personal touch to your pet's feeding routine, ensuring they enjoy every meal.

#### 2. Key Features

- Slow Feeder Design: The textured surface encourages your pet to lick and work for their food, promoting slower eating and better digestion.
- Calming Effect: Licking releases endorphins, helping to reduce anxiety and keep your pet calm during stressful situations.
- Durable Materials: Made from high-quality, non-toxic materials that are safe for your pet and easy to clean.
- Customizable Design: Personalize the mat with unique designs and colors to match your pet's personality.
- Versatile Sizes: Available in two sizes (30420442mm and 43028842mm) to suit different pets and feeding needs.

## SPLIT DESIGN FOR LICKING & SLOW FOOD

Slow Food Zone Suitable for cat food, dog food, beef jerky, ect

Licking Area Suitable for peaunt butter, yogurt,etc