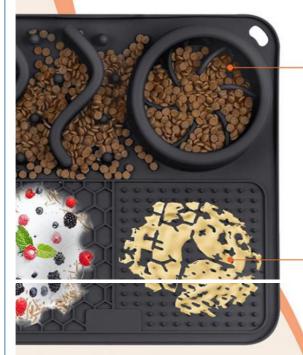

## SPLIT DESIGN FOR LICKING & SLOW FOOD

Slow Food Zone Suitable for cat food, dog food, beef jerky, ect

Licking Area Suitable for peaunt butter, yogurt,etc