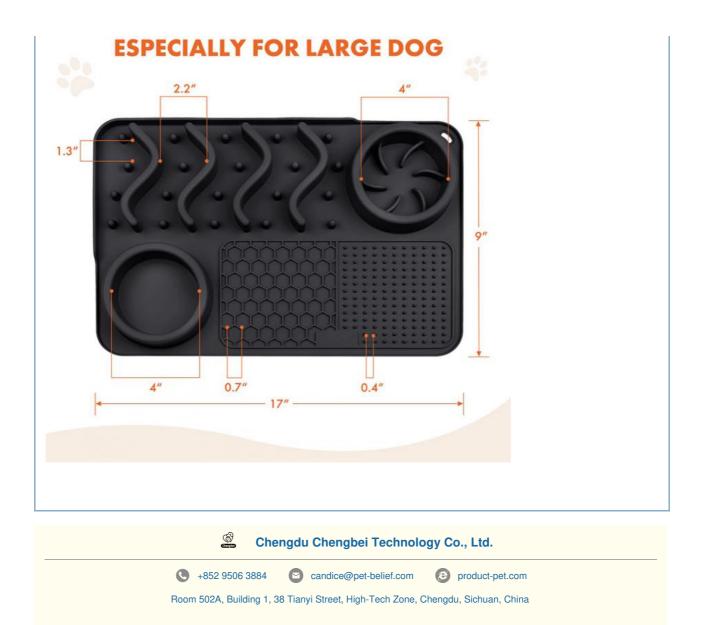

### **Product Specification**

- Type: Bowls • Time Setting: NO . LCD Display: NO • Shape: Rounded • Material: Plastic • Power Source: Not Applicable • Voltage: Not Applicable Application: Cats Dogs Small Animals • Feature: Sustainable, Non-automatic, Stocked • Product Name: Slow Feeder Dog Bowl • Suitable For: Cats Dog Small Animals Eat Food • Usage: Color: Blue,pink 304\*204\*42/430\*288\*42mm • Size: Plastic • Materrial:
- 123 100

#### 2. Key Features

- Slow Feeder Design: The textured surface encourages your pet to lick and work for their food, promoting slower eating and better digestion.
- Calming Effect: Licking releases endorphins, helping to reduce anxiety and keep your pet calm during stressful situations.
- Durable Materials: Made from high-quality, non-toxic materials that are safe for your pet and easy to clean.
- Customizable Design: Personalize the mat with unique designs and colors to match your pet's personality.
- Versatile Sizes: Available in two sizes (30420442mm and 43028842mm) to suit different pets and feeding needs.

| Produce name       | pet slow feeder         |
|--------------------|-------------------------|
| Bowl & Feeder Type | Food Storage            |
| Size               | 304*204*42/430*288*42mm |
| Colors             | blue pink               |
| Weight             | 0.4kg                   |
| Application        | Small Animals, dogs     |