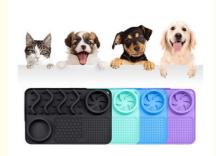

### **Product Specification**

- Type: Bowls • Time Setting: NO . LCD Display: NO • Shape: Rounded • Material: Plastic • Power Source: Not Applicable • Voltage: Not Applicable Application: Cats Dogs Small Animals • Feature: Sustainable, Non-automatic, Stocked • Product Name: Slow Feeder Dog Bowl • Suitable For: Cats Dog Small Animals Eat Food • Usage: Color: Blue,pink 304\*204\*42/430\*288\*42mm • Size: Plastic • Materrial:
- 123 100

#### 2. Key Features

- Slow Feeder Design: The textured surface encourages your pet to lick and work for their food, promoting slower eating and better digestion.
- Calming Effect: Licking releases endorphins, helping to reduce anxiety and keep your pet calm during stressful situations.
- Durable Materials: Made from high-quality, non-toxic materials that are safe for your pet and easy to clean.
- Customizable Design: Personalize the mat with unique designs and colors to match your pet's personality.
- Versatile Sizes: Available in two sizes (30420442mm and 43028842mm) to suit different pets and feeding needs.

| Produce name       | pet slow feeder         |
|--------------------|-------------------------|
| Bowl & Feeder Type | Food Storage            |
| Size               | 304*204*42/430*288*42mm |
| Colors             | blue pink               |
| Weight             | 0.4kg                   |
| Application        | Small Animals, dogs     |