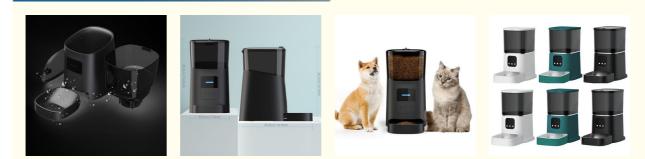

Product Display

Frosted transparent grain storage barrel

Built-in desiccant box

Unique food delivery mechanism, not slow

| Chengau Chengbel Technology Co., Lta. |                          |                                  |                     |
|---------------------------------------|--------------------------|----------------------------------|---------------------|
| O                                     | +852 9506 3884           | candice@pet-belief.com           | product-pet.com     |
| Room                                  | 502A, Building 1, 38 Tia | nyi Street, High-Tech Zone, Chen | gdu, Sichuan, China |