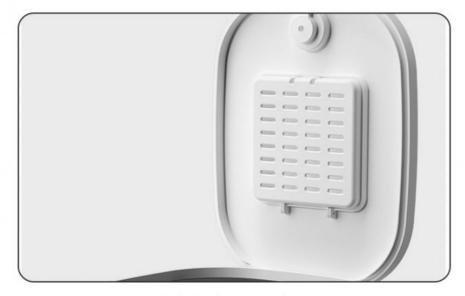

Product Display

Frosted transparent grain storage barrel

Built-in desiccant box

Unique food delivery mechanism, not slow

| Chengau Chengbel Technology Co., Lta. |                          |                                  |                     |
|---------------------------------------|--------------------------|----------------------------------|---------------------|
| O                                     | +852 9506 3884           | candice@pet-belief.com           | product-pet.com     |
| Room                                  | 502A, Building 1, 38 Tia | nyi Street, High-Tech Zone, Chen | gdu, Sichuan, China |