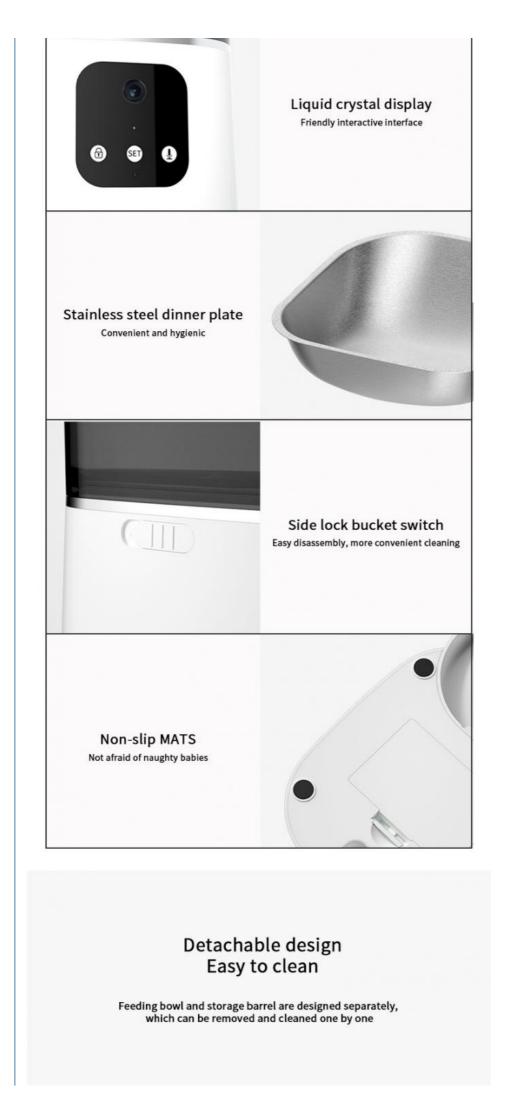

Product Display

Frosted transparent grain storage barrel

Built-in desiccant box

Unique food delivery mechanism, not slow

| Chengau Chengbel Technology Co., Lta. |                          |                                  |                     |
|---------------------------------------|--------------------------|----------------------------------|---------------------|
| O                                     | +852 9506 3884           | candice@pet-belief.com           | product-pet.com     |
| Room                                  | 502A, Building 1, 38 Tia | nyi Street, High-Tech Zone, Chen | gdu, Sichuan, China |