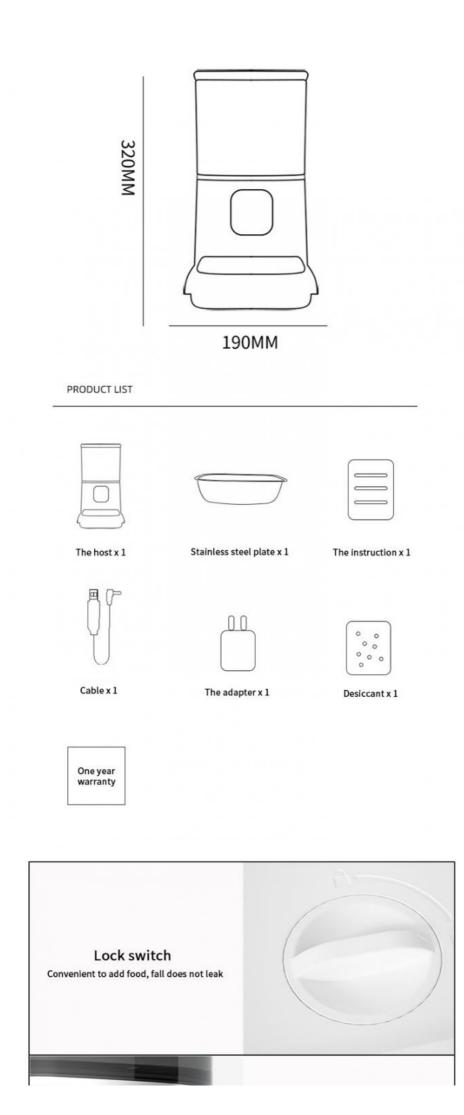

Product Display

Frosted transparent grain storage barrel

Built-in desiccant box

Unique food delivery mechanism, not slow

| Chengau Chengbel Technology Co., Lta. |                          |                                  |                     |
|---------------------------------------|--------------------------|----------------------------------|---------------------|
| O                                     | +852 9506 3884           | candice@pet-belief.com           | product-pet.com     |
| Room                                  | 502A, Building 1, 38 Tia | nyi Street, High-Tech Zone, Chen | gdu, Sichuan, China |