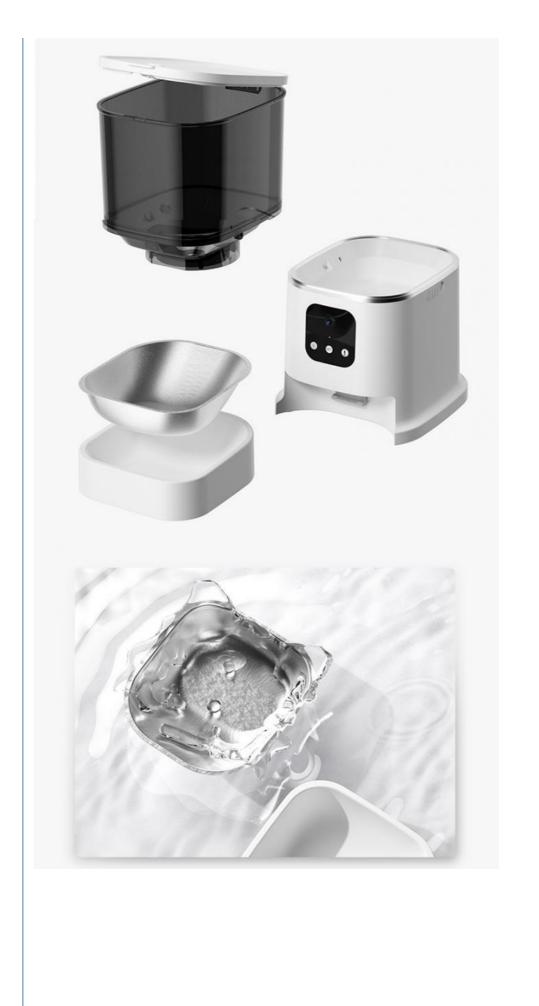

Product Display

Frosted transparent grain storage barrel

Built-in desiccant box

Unique food delivery mechanism, not slow

| Chengau Chengbel Technology Co., Lta. |                          |                                  |                     |
|---------------------------------------|--------------------------|----------------------------------|---------------------|
| O                                     | +852 9506 3884           | candice@pet-belief.com           | product-pet.com     |
| Room                                  | 502A, Building 1, 38 Tia | nyi Street, High-Tech Zone, Chen | gdu, Sichuan, China |