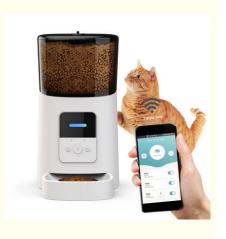

### 1. Introduction

Worried about your pet's feeding schedule while you're away? Our Smart Automatic Pet Feeder with WiFi control and microchip recognition is the perfect solution. Designed to ensure your cats and dogs are fed accurately and on time, this feeder takes the stress out of pet care.

2. Key Features

• Microchip Recognition: Automatically identifies your pet using their microchip, ensuring the right pet gets the right amount of food.

• WiFi Control: Manage feeding schedules and portions remotely through a dedicated app, giving you peace of mind wherever you are.

• No Time Setting Needed: The feeder adjusts to your pet's natural feeding habits without the need for manual time settings.

Large Capacity: Holds up to 6 liters of food, reducing the frequency of refills and ensuring your pet is always well-fed.
Voice Recording: Record a personalized message to call your pet during mealtime, adding a comforting touch to their feeding routine.