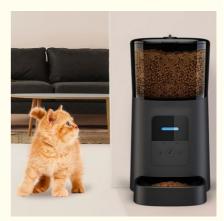

• Dual Power Supply: Equipped with both battery and adapter options to ensure continuous operation even during power outages.

3. Usage Scenarios

Ideal for busy pet owners, this feeder ensures your pets are fed on schedule whether you're at work, traveling, or simply out for the day. Perfect for homes with multiple pets, the microchip recognition feature ensures each pet gets their designated meal. 4. Safety Tips