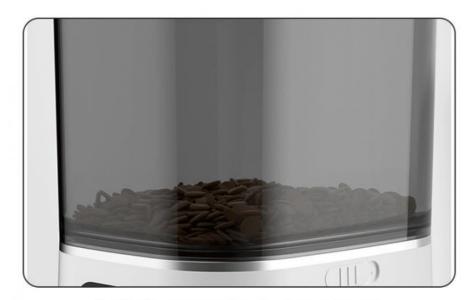

Product Display

Frosted transparent grain storage barrel

Built-in desiccant box

Unique food delivery mechanism, not slow

| Chengau Chengbel Technology Co., Lta. |                          |                                  |                     |
|---------------------------------------|--------------------------|----------------------------------|---------------------|
| O                                     | +852 9506 3884           | candice@pet-belief.com           | product-pet.com     |
| Room                                  | 502A, Building 1, 38 Tia | nyi Street, High-Tech Zone, Chen | gdu, Sichuan, China |