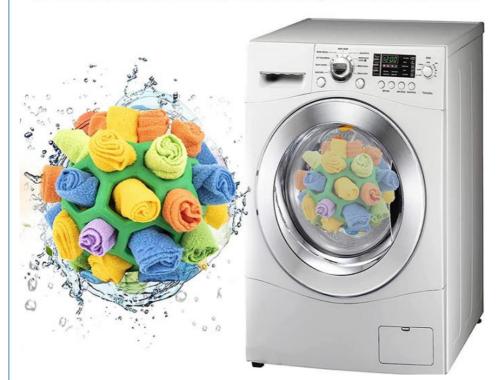

ngBei           |
| Size          | 20*20cm                | Style      | Popular            |
| Shipping time | 7-15days               | Packing    | Opp Bag+Carton Box |

Product Details









### How to Use:

Put dog food on the surface of sniffing toys to make it easy for pets to find them, Later, you can hide the food in the deep, gradually increasing the difficulty of the game



Untie the end of the strip to place the snack, then roll it up and put it back into the hole



Raise the sniffing ball toy to catch your pet's eye and place it in front of it.





Feel free to stuff treats into the hole in the sniffer ball in front of your dog, and let your dog slowly sniff to find the treats you rolled up before.

# MACHINE WASHABLE

# Fleece material can be washed by hand or machine





# A variety of color optional Red color rainbow een iridescence Pink purple The unicorn red ite yellow orange greer