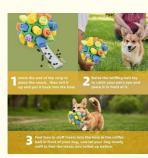

### How to Use:

Put dog food on the surface of sniffing toys to make it easy for pets to find them, Later, you can hide the food in the deep, gradually increasing the difficulty of the game

Untie the end of the strip to place the snack, then roll it up and put it back into the hole

Raise the sniffing ball toy to catch your pet's eye and place it in front of it.

Feel free to stuff treats into the hole in the sniffer ball in front of your dog, and let your dog slowly sniff to find the treats you rolled up before.