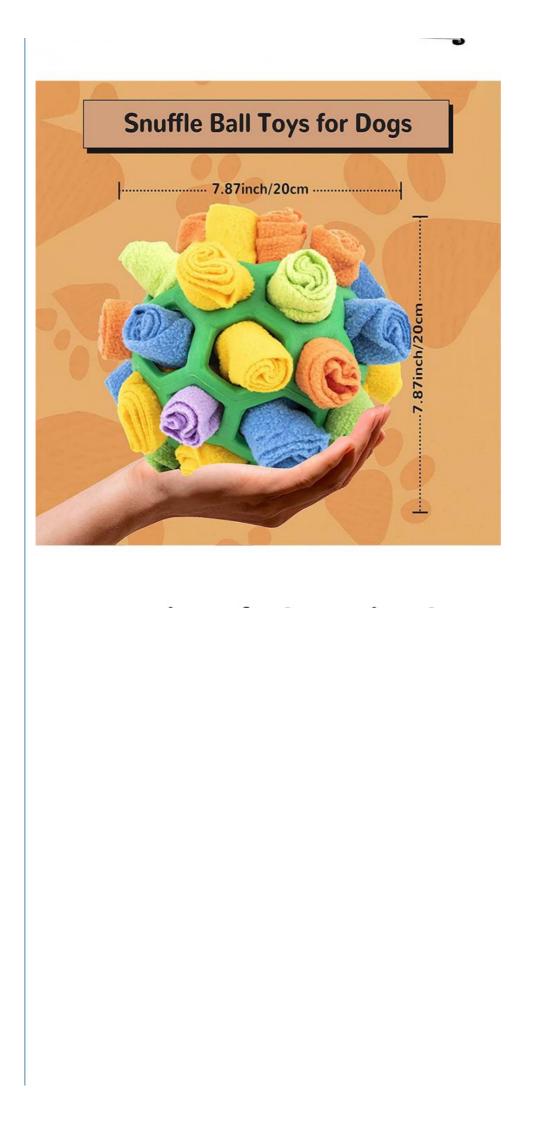

## **Product Specification**

• Feature: Stocked • Application: Dogs ABS+PC • Material: 200 Pcs • MOQ: • Type: Pet Toy Slow Feeder Custom Color: 20\*20cm • Size: IQ Training Mind Improvement • Function: Custom • Logo: • OEM/ODM: Welcomed Accepted Carton Box Packing • Package: • Suitable For: **Small Pets Animals** • Weight: 0.27kg • Highlight: interactive pet bowls,