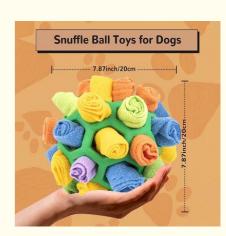

Product Details

### How to Use:

Put dog food on the surface of sniffing toys to make it easy for pets to find them, Later, you can hide the food in the deep, gradually increasing the difficulty of the game

Untie the end of the strip to place the snack, then roll it up and put it back into the hole

Raise the sniffing ball toy to catch your pet's eye and place it in front of it.

Feel free to stuff treats into the hole in the sniffer ball in front of your dog, and let your dog slowly sniff to find the treats you rolled up before.