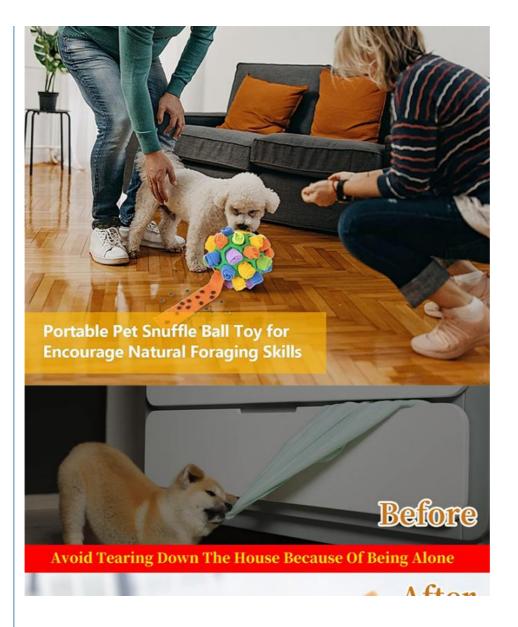

Perfect for everyday use, this interactive food puzzle dispenser is ideal for feeding both cats and dogs. Whether you're at home or away, this dispenser provides a reliable and engaging option for your pet's meals. Its durable construction makes it suitable for both indoor and outdoor use.

#### 4. Safety Tips

Always ensure the dispenser is placed on a stable surface to prevent tipping. Regularly clean the dispenser to maintain hygiene and prevent bacterial growth. Supervise your pet during use to ensure they do not damage the dispenser. 5. Customer Reviews