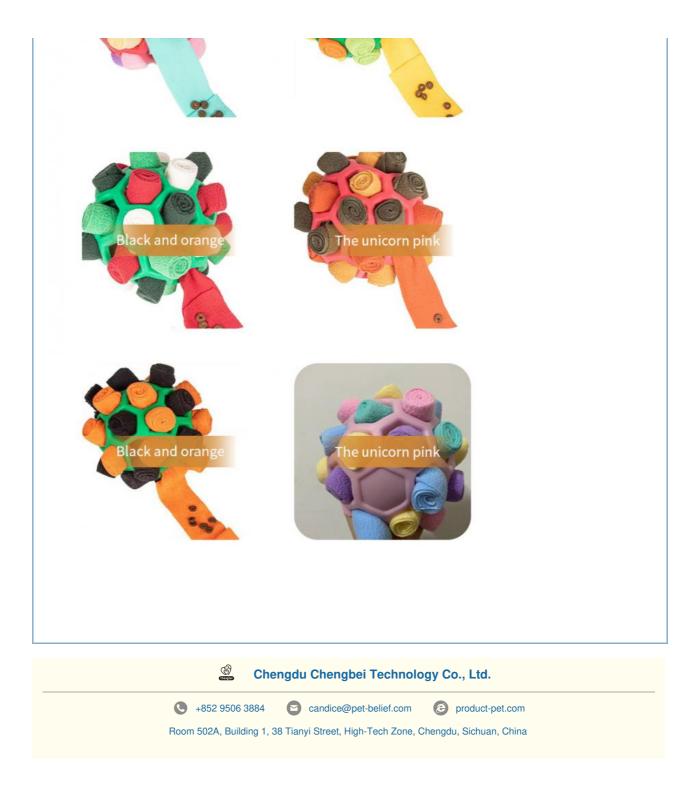

# A variety of color optional Red color rainbow een iridescence Pink purple The unicorn red ite yellow orange greer