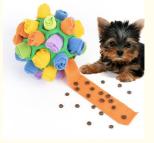

### How to Use:

Put dog food on the surface of sniffing toys to make it easy for pets to find them, Later, you can hide the food in the deep, gradually increasing the difficulty of the game

Untie the end of the strip to place the snack, then roll it up and put it back into the hole

Raise the sniffing ball toy to catch your pet's eye and place it in front of it.

Feel free to stuff treats into the hole in the sniffer ball in front of your dog, and let your dog slowly sniff to find the treats you rolled up before.