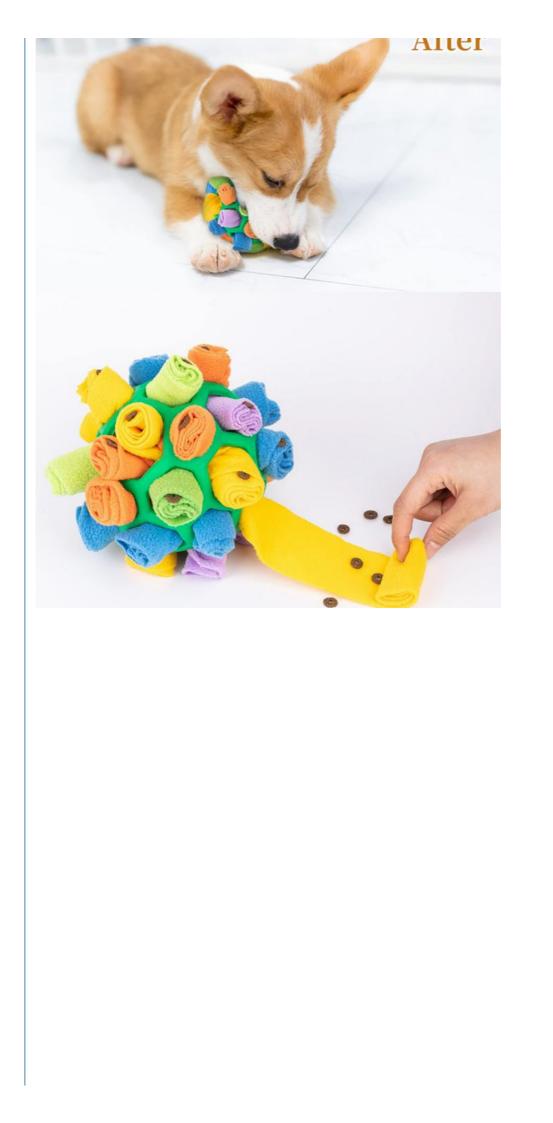

### How to Use:

Put dog food on the surface of sniffing toys to make it easy for pets to find them, Later, you can hide the food in the deep, gradually increasing the difficulty of the game

Untie the end of the strip to place the snack, then roll it up and put it back into the hole

Raise the sniffing ball toy to catch your pet's eye and place it in front of it.

Feel free to stuff treats into the hole in the sniffer ball in front of your dog, and let your dog slowly sniff to find the treats you rolled up before.