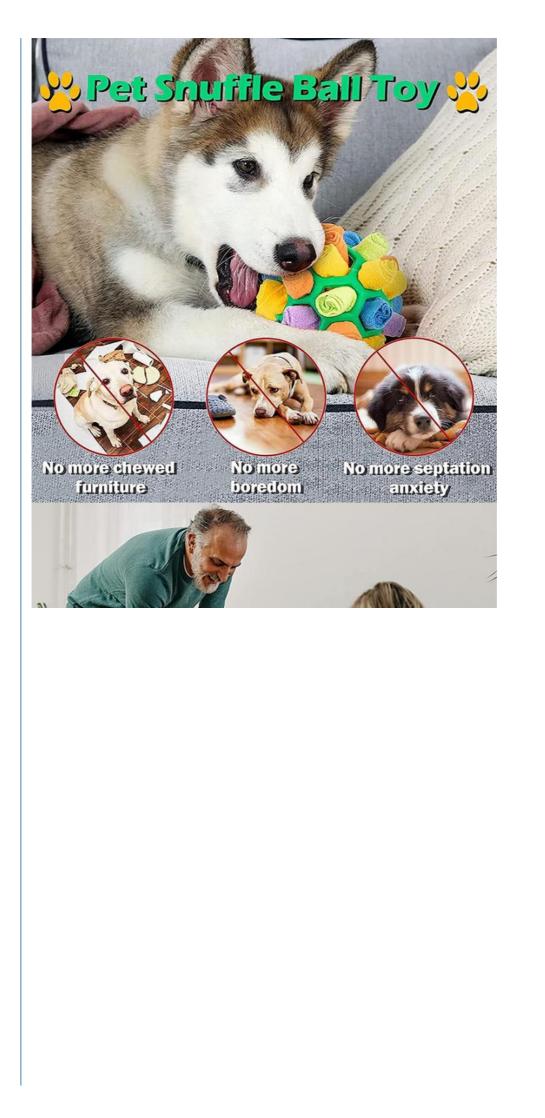

#### 1. Introduction

Worried about your pet eating too quickly or needing more mental stimulation? Our Pet Slow Feeder Interactive Food Puzzle Dispenser is designed to address these concerns. This innovative robot food dispenser ensures a healthier and more engaging mealtime for your furry friend, promoting better digestion and mental stimulation. 2. Key Features

Perfect for everyday use, this interactive food puzzle dispenser is ideal for feeding both cats and dogs. Whether you're at home or away, this dispenser provides a reliable and engaging option for your pet's meals. Its durable construction makes it suitable for both indoor and outdoor use.