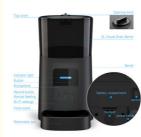

"Highly recommend! The app is user-friendly, and the voice recording feature is a nice touch. My dog is always fed on time, even when I'm not home." – Brian S.

| Produce name         | Automatic Feeders                   |
|----------------------|-------------------------------------|
| Material             | Food-grade ABS                      |
| Capacity             | 6L                                  |
| Colors               | Black/White                         |
| Dry Food Size        | 2-12mm(Dia.)                        |
| Dual Power<br>Supply | Support Battery or Power Adapter    |
| Voltage              | 110-240V                            |
| Battery              | D-size batteries x 3 (NOT INCLUDED) |
| Power                | USB Cable/with adapter              |
| Application          | All Sized Dogs & Cats               |
| Color Box            | 25.0x19.8x37.5CM                    |
| Packing details      | 4pcs/carton, 52 x42 x40CM, 9.8kg    |
| Advantages           | WiFi Version: "Pet ZeroAPP"         |
|                      | Mobile APP Settings                 |
|                      | APP control                         |
| MOQ                  | 50pcs                               |