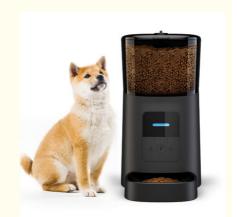

# **Product Specification**

. Type: **Automatic Feeders** 

. Time Setting: NO NO . LCD Display: Plastic • Material:

• Power Source: Not Applicable

Application: Small Animals, Small Animals

• Feature: Automatic, Sustainable, Remote Manual

Feeding

• Product Name: Wifi Pet Feeder

• Bowl & Feeder Type: Food Storage, Automatic Feeders &

Size: 6L

Pet Feeder • Item Type: · Colors: "Black White" • Delivery Time: 15-30days

### **Product Description**

Automatic Feeders Waterers Timed Wifi Smart Cat Dog Food Dispenser Automatic Feeding **Products Description** 