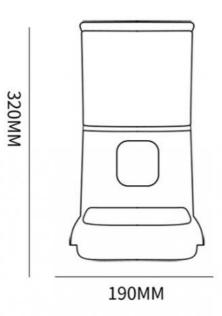

# **Product Specification**

. Type: **Automatic Feeders** 

. Time Setting: NO NO . LCD Display: Plastic • Material:

• Power Source: Not Applicable

Application: Small Animals, Small Animals

• Feature: Automatic, Sustainable, Remote Manual

Feeding

• Product Name: Wifi Pet Feeder

• Bowl & Feeder Type: Food Storage, Automatic Feeders &

Size: 6L

Pet Feeder • Item Type: · Colors: "Black White" • Delivery Time: 15-30days