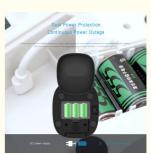

- 2. Key Features
- Timed Feeding: Schedule precise feeding times to ensure your pet gets the right amount of food at the right time, promoting a healthy diet.
- WiFi Control: Manage feeding schedules and portions remotely through a dedicated app, giving you peace of mind wherever you are.
- · Smart Technology: Equipped with advanced sensors to detect food levels and alert you when it's time to refill.
- · Large Capacity: Holds up to 6 liters of food, reducing the need for frequent refills and ensuring your pet is always well-fed.
- · Voice Recording: Record a personalized message to call your pet during mealtime, providing comfort and familiarity.
- Dual Power Supply: Equipped with both battery and adapter options to ensure continuous operation even during power outages.

"Highly recommend! The app is user-friendly, and the voice recording feature is a nice touch. My dog is always fed on time, even when I'm not home." – Brian S.

| Produce name         | Automatic Feeders                   |
|----------------------|-------------------------------------|
| Material             | Food-grade ABS                      |
| Capacity             | 6L                                  |
| Colors               | Black/White                         |
| Dry Food Size        | 2-12mm(Dia.)                        |
| Dual Power<br>Supply | Support Battery or Power Adapter    |
| Voltage              | 110-240V                            |
| Battery              | D-size batteries x 3 (NOT INCLUDED) |
| Power                | USB Cable/with adapter              |
| Application          | All Sized Dogs & Cats               |
| Color Box            | 25.0x19.8x37.5CM                    |
| Packing details      | 4pcs/carton, 52 x42 x40CM, 9.8kg    |
| Advantages           | WiFi Version: "Pet ZeroAPP"         |
|                      | Mobile APP Settings                 |
|                      | APP control                         |
| MOQ                  | 50pcs                               |