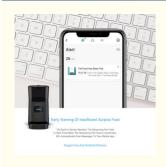

- 2. Key Features
- Timed Feeding: Schedule precise feeding times to ensure your pet gets the right amount of food at the right time, promoting a healthy diet.
- WiFi Control: Manage feeding schedules and portions remotely through a dedicated app, giving you peace of mind wherever you are.
- · Smart Technology: Equipped with advanced sensors to detect food levels and alert you when it's time to refill.
- · Large Capacity: Holds up to 6 liters of food, reducing the need for frequent refills and ensuring your pet is always well-fed.
- · Voice Recording: Record a personalized message to call your pet during mealtime, providing comfort and familiarity.
- Dual Power Supply: Equipped with both battery and adapter options to ensure continuous operation even during power outages.

#### Safety Tips

Ensure the feeder is placed on a stable surface to prevent tipping. Regularly clean the food container and dispenser to maintain hygiene. Check the app and feeder regularly to ensure they are functioning correctly and replace batteries as needed.