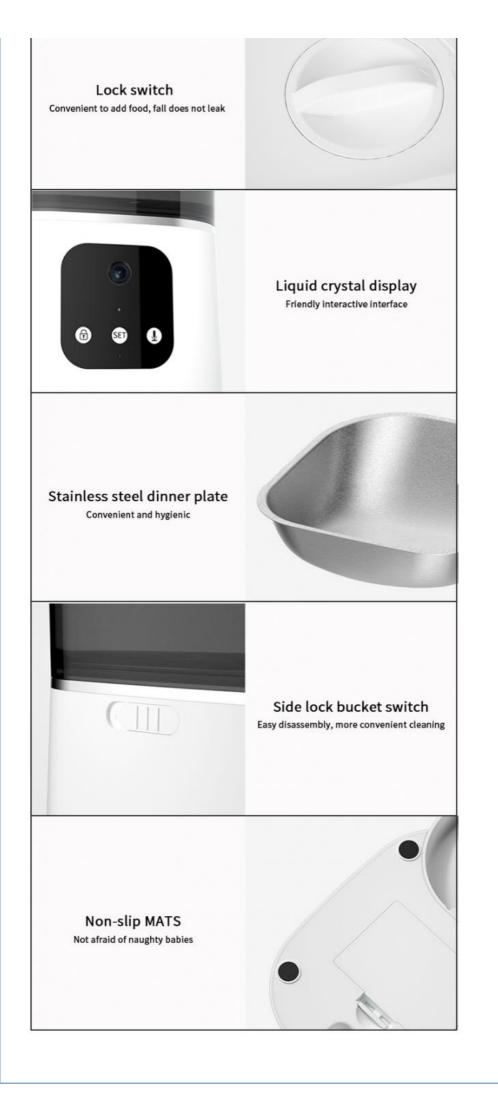

| 110-240V                            |
| Battery              | D-size batteries x 3 (NOT INCLUDED) |
| Power                | USB Cable/with adapter              |
| Application          | All Sized Dogs & Cats               |
| Color Box            | 25.0x19.8x37.5CM                    |
| Packing details      | 4pcs/carton, 52 x42 x40CM, 9.8kg    |
| Advantages           | WiFi Version: "Pet ZeroAPP"         |
|                      | Mobile APP Settings                 |
|                      | APP control                         |
| MOQ                  | 50pcs                               |

### PRODUCT DISPLAY



### PRODUCT LIST



One year warranty



Frosted transparent grain storage barrel



Built-in desiccant box



Unique food delivery mechanism, not slow







# Chengdu Chengbei Technology Co., Ltd.



+852 9506 3884



candice@pet-belief.com



product-pet.com

Room 502A, Building 1, 38 Tianyi Street, High-Tech Zone, Chengdu, Sichuan, China