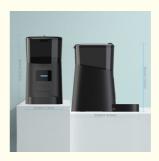

Feeding

• Product Name: Wifi Pet Feeder

• Bowl & Feeder Type: Food Storage, Automatic Feeders &

Size: 6L

Pet Feeder • Item Type: · Colors: "Black White" • Delivery Time: 15-30days

### **Product Description**

Automatic Feeders Waterers Timed Wifi Smart Cat Dog Food Dispenser Automatic Feeding **Products Description** 