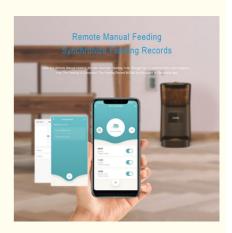

- 2. Key Features
- Timed Feeding: Schedule precise feeding times to ensure your pet gets the right amount of food at the right time, promoting a healthy diet.
- WiFi Control: Manage feeding schedules and portions remotely through a dedicated app, giving you peace of mind wherever you are.
- · Smart Technology: Equipped with advanced sensors to detect food levels and alert you when it's time to refill.
- · Large Capacity: Holds up to 6 liters of food, reducing the need for frequent refills and ensuring your pet is always well-fed.
- · Voice Recording: Record a personalized message to call your pet during mealtime, providing comfort and familiarity.
- Dual Power Supply: Equipped with both battery and adapter options to ensure continuous operation even during power outages.

#### 3. Usage Scenarios

Perfect for busy pet owners, this feeder ensures your pets are fed on schedule whether you're at work, traveling, or simply out for the day. Ideal for homes with multiple pets, the smart technology ensures each pet gets their designated meal.