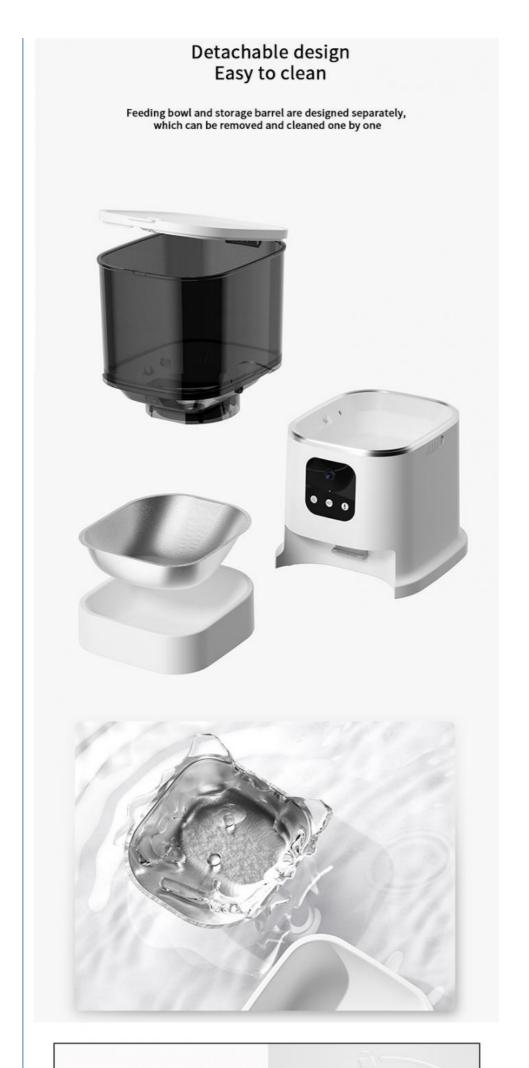

#### Safety Tips

Ensure the feeder is placed on a stable surface to prevent tipping. Regularly clean the food container and dispenser to maintain hygiene. Check the app and feeder regularly to ensure they are functioning correctly and replace batteries as needed.