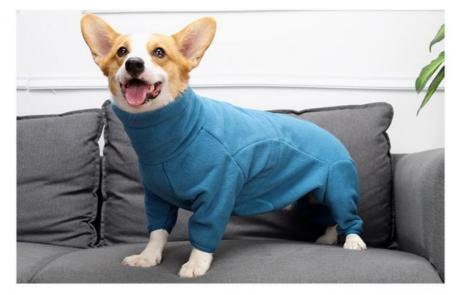

## Clothes for Pets Large and Small Puppy Dog Winter Sweater Dress Made of **Polar Fleece**

桥贝科技有限公

### **Product Specification**

• Feature: Sustainable, Soft • Application: Pet Clothes, Small Animals Material: Polar Fleece Solid • Pattern: Fall, Spring Season: Cute • Style: • Product Name: **Big Dog Clothes** Pet Clothes • Type: Size: XXS/XS/S/M/L/XL/2XL/3XL Dog Clothes • Item Type: Black, Dark Blue Colors: • Delivery Time: 15-30days • Sample Time: 3--5 Days

# **Product Information**

COLOR CLASSIFICATION

Color-Turquoise

Color-Dark blue

PRODUCT INFORMATION

Name: Cotton Clothes for Dogs

Color: turquoise green, navy blue

Material: polar fleece