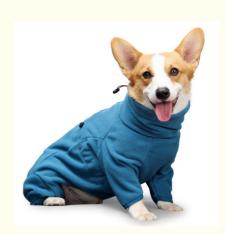

### **Product Specification**

• Feature: Sustainable, Soft • Application: Pet Clothes, Small Animals Material: Polar Fleece Solid • Pattern: Fall, Spring Season: Cute • Style: • Product Name: **Big Dog Clothes** Pet Clothes • Type: Size: XXS/XS/S/M/L/XL/2XL/3XL Dog Clothes • Item Type: Black, Dark Blue Colors: • Delivery Time: 15-30days • Sample Time: 3--5 Days

Apparel & Accessory Type: Big Dog Clothes

Rinse With Clean Water

Adjustable buckle

Back zipper

# **Product Information**

COLOR CLASSIFICATION

Color-Turquoise

Color-Dark blue

PRODUCT INFORMATION

Name: Cotton Clothes for Dogs

Color: turquoise green, navy blue

Material: polar fleece