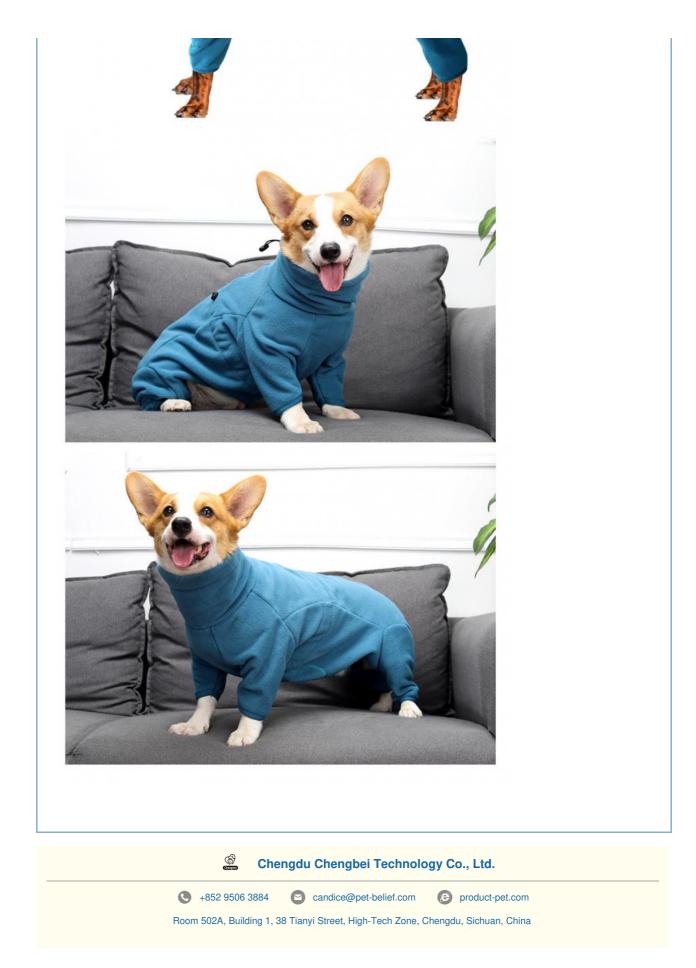

# **Product Information**

COLOR CLASSIFICATION

Color-Turquoise

Color-Dark blue

PRODUCT INFORMATION

Name: Cotton Clothes for Dogs

Color: turquoise green, navy blue

Material: polar fleece