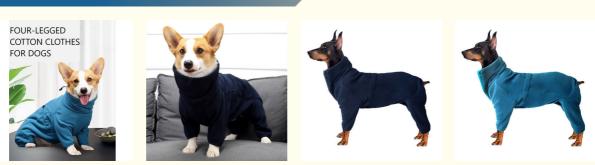

# FOUR-LEGGED COTTON CLOTHES FOR DOGS

# **Product Information**

COLOR CLASSIFICATION

Color-Turquoise

Color-Dark blue

PRODUCT INFORMATION

Name: Cotton Clothes for Dogs

Color: turquoise green, navy blue

Material: polar fleece