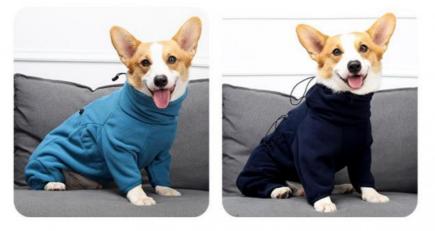

# FOUR-LEGGED COTTON CLOTHES FOR DOGS

# **Plus Velvet Warm Material**

# Effectively resist the cold

# Warm Windproof Fleece Clothes for Dogs in daily life

COTTON CLOTHES FOR DOGS

Warmer

# **Product Information**

COLOR CLASSIFICATION

Color-Turquoise

Color-Dark blue

PRODUCT INFORMATION

Name: Cotton Clothes for Dogs

Color: turquoise green, navy blue

Material: polar fleece