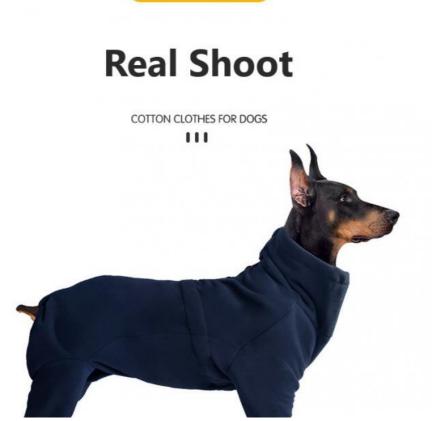

# FOUR-LEGGED COTTON CLOTHES FOR DOGS

# Warm Windproof Fleece Clothes for Dogs in daily life

COTTON CLOTHES FOR DOGS

Warmer

# **Product Information**

COLOR CLASSIFICATION

Color-Turquoise

Color-Dark blue

PRODUCT INFORMATION

Name: Cotton Clothes for Dogs

Color: turquoise green, navy blue

Material: polar fleece