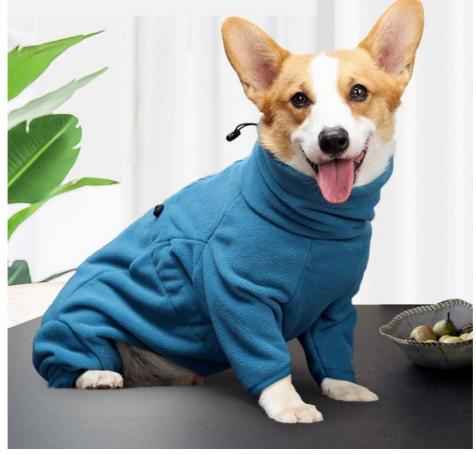

# **Product Information**

COLOR CLASSIFICATION

Color-Turquoise

Color-Dark blue

PRODUCT INFORMATION

Name: Cotton Clothes for Dogs

Color: turquoise green, navy blue

Material: polar fleece