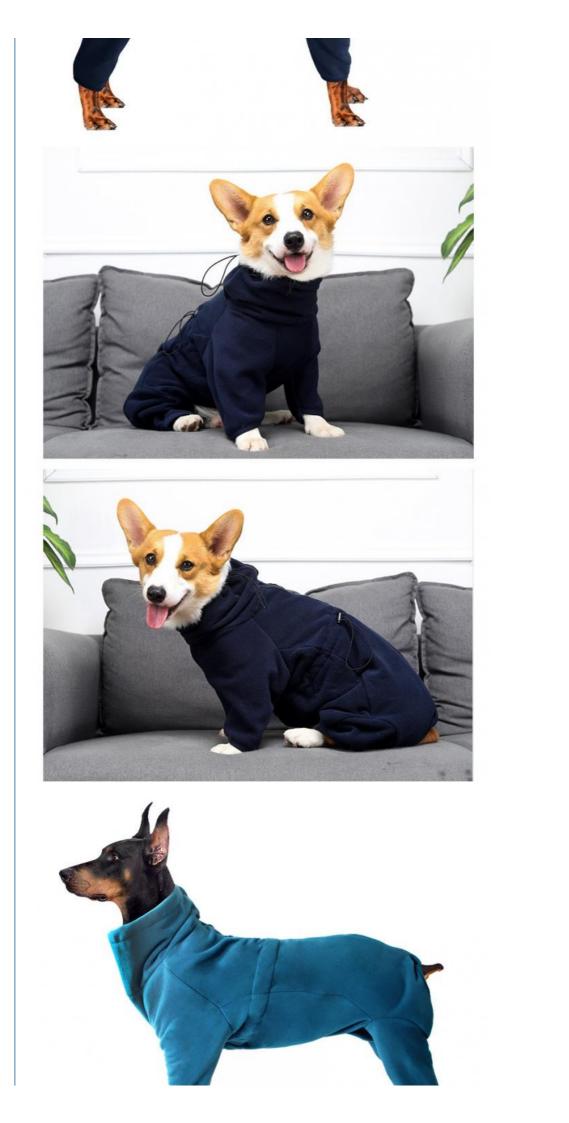

# **Product Information**

COLOR CLASSIFICATION

Color-Turquoise

Color-Dark blue

PRODUCT INFORMATION

Name: Cotton Clothes for Dogs

Color: turquoise green, navy blue

Material: polar fleece