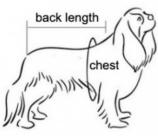

#### 4. Care Instructions and Safety Tips

Easy Maintenance: Machine washable on a gentle cycle. Air dry to maintain its shape and quality. Ensure Proper Fit: Measure your dog's chest, neck, and back length to choose the right size.

Function: keep warm

Size PARAMETERSize chestback lengthfits forXXS50cm30cm4 - 7 kgsXS55cm35cm7 - 10 kgs

| XS   | 55cm  | 35cm | 7 - 10 kgs      | 190g |
|------|-------|------|-----------------|------|
| S    | 62cm  | 40cm | 10 - 14 kgs     | 235g |
| Μ    | 73cm  | 45cm | 14 - 18 kgs     | 270g |
| L    | 80cm  | 50cm | 18 - 22.5 kgs   | 310g |
| XL   | 85cm  | 55cm | 22.5 - 27.5 kgs | 350g |
| XXL  | 90cm  | 60cm | 27.5 - 35 kgs   | 410g |
| XXXL | 110cm | 70cm | 35 - 45 kgs     | 545g |

MEASURE measurement method

unit weight

165g

Use a soft ruler to make a circle around the dog's body, which is the widest part of the front chest, and set aside 2-3 cm. This is the length of the dog's bust.