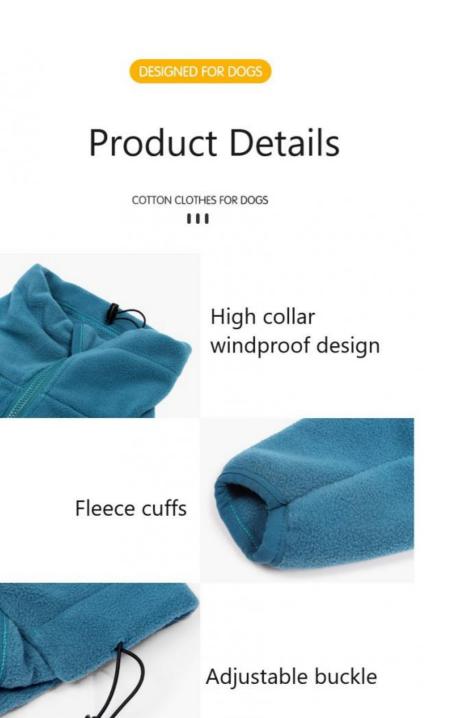

Apparel & Accessory Type: Big Dog Clothes

Rinse With Clean Water

Adjustable buckle

Back zipper

### More Images

Cleaning Method:

## Back zipper design

Convenient for dogs to wear and prevent falling off

**Excretion design** Dogs can wear clothes to excrete without any influence