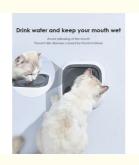

#### 1. Introduction

Tired of your pet making a mess while drinking water? Our Hair Bowl Floating Water Bowl is designed to keep your floors dry and your pet's mouth clean. This innovative bowl prevents splashing and wet mouths, ensuring a more pleasant drinking experience for your furry friends. Perfect for both dogs and cats, this bowl is a must-have for any pet owner looking to maintain a clean and tidy home.

# WHY A FLOATING BOWL?

· TROUBLE ·

Water wet mouth hair Drink water wet beard Drink water and hit the wet board

Drink water wet the face

Easily cause eczema and other skin diseases

Causes the hair color to become yellow and unclean that affects the cat's movement bamage the floor and become yellow and unclean and can get lost bamage the floor and become yellow and unclean and can get lost bamage the floor and become yellow.