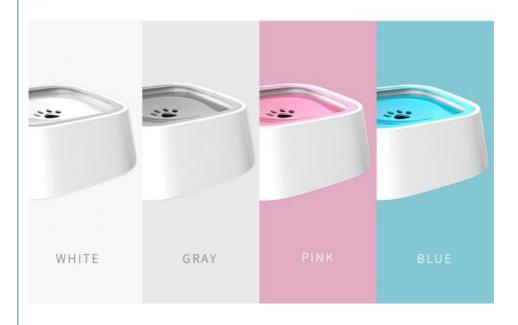

# **PARAMETERS**

Name: Pet Floating Water Bowl

Color: gray/white/blue/pink

Weight: 600 g

Volume: 1.5 L

Material: ABS&PP

# Four color optional

candice@pet-belief.com

Room 502A, Building 1, 38 Tianyi Street, High-Tech Zone, Chengdu, Sichuan, China