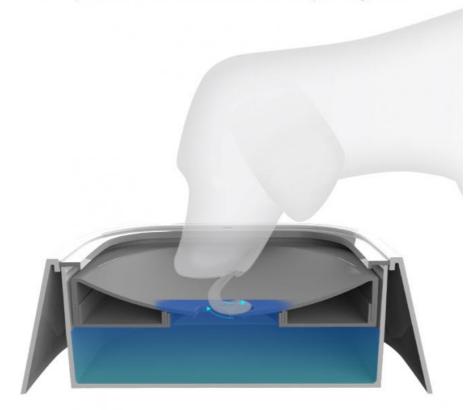

# WHY A FLOATING BOWL?

· TROUBLE ·

Water wet mouth hair Drink water wet beard Drink water and hit the wet board

Drink water wet the face

Easily cause eczema and other skin diseases

Causes the hair color to become yellow and unclean that affects the cat's movement bamage the floor and become yellow and unclean and can get lost bamage the floor and become yellow and unclean and can get lost bamage the floor and become yellow.

# Licked to drink water

Arc water bowl, floating anti-splash, automatic lifting, fit the dog mouth structure

A way to drink water that is more in line with your dog's nature