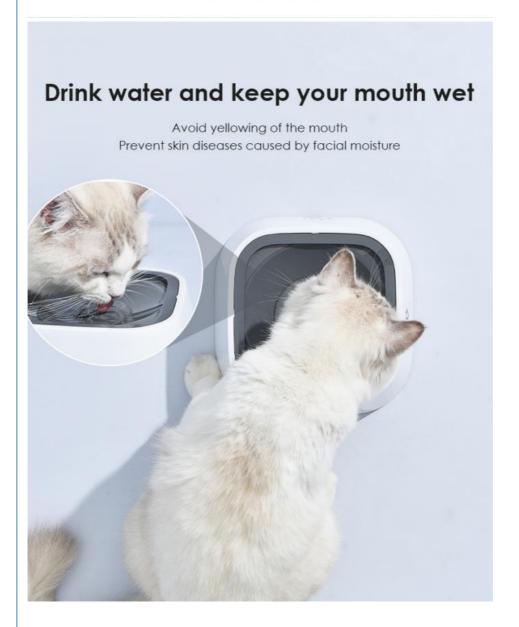

# WHY A FLOATING BOWL?

· TROUBLE ·

Water wet mouth hair Drink water wet beard Drink water and hit the wet board

Drink water wet the face

Easily cause eczema and other skin diseases

Causes the hair color to become yellow and unclean that affects the cat's movement bamage the floor and become yellow and unclean and can get lost bamage the floor and become yellow and unclean and can get lost bamage the floor and become yellow.

# Licked to drink water

Arc water bowl, floating anti-splash, automatic lifting, fit the dog mouth structure

A way to drink water that is more in line with your dog's nature