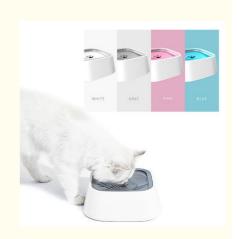

Product Name: Pet Floating Water Bowl Pink/Blue/White/Gray Color: Pet Drinking Water • Function: 23\*23\*8cm

Size: 1.5L Capacity: · Weight: 555a

# **PARAMETERS**

Name: Pet Floating Water Bowl

Color: gray/white/blue/pink

Weight: 600 g

Volume: 1.5 L

Material: ABS&PP

# Four color optional

candice@pet-belief.com

Room 502A, Building 1, 38 Tianyi Street, High-Tech Zone, Chengdu, Sichuan, China