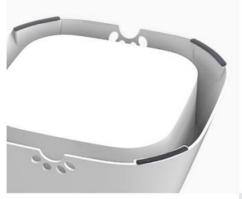

# Licked to drink water

Arc water bowl, floating anti-splash, automatic lifting, fit the dog mouth structure

A way to drink water that is more in line with your dog's nature

# Detachable design

Convenient disassembly and cleaning

# Removable and washable design

Classic minimalist design, Easy unpick and wash

. . .