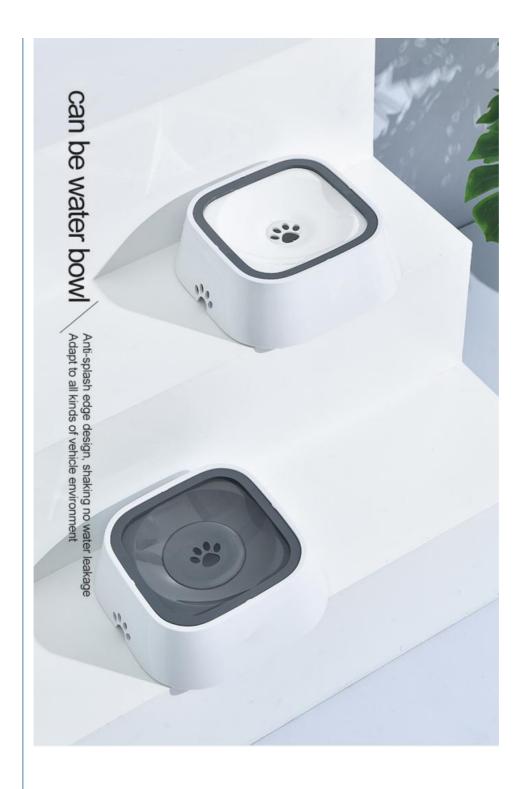

#### 2. Key Features

- Splash-Proof Design: The floating disk design prevents water from splashing out, keeping your floors dry and clean.
- Wet Mouth Prevention: The unique structure ensures your pet's mouth stays dry, reducing the risk of drips and messes.
- High-Quality Plastic: Made from durable, non-toxic plastic that is safe for your pets and easy to clean.
- · Large Capacity: Holds ample water to keep your pet hydrated throughout the day without frequent refills.
- Non-Slip Base: The non-slip base keeps the bowl in place, preventing spills and tipping.

## non-slip mat

Anti-skid pad design at four corners of the base Pets are more stable in drinking water