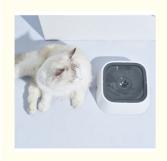

#### 1. Introduction

Tired of your pet making a mess while drinking water? Our Hair Bowl Floating Water Bowl is designed to keep your floors dry and your pet's mouth clean. This innovative bowl prevents splashing and wet mouths, ensuring a more pleasant drinking experience for your furry friends. Perfect for both dogs and cats, this bowl is a must-have for any pet owner looking to maintain a clean and tidy home.

# Licked to drink water

Arc water bowl, floating anti-splash, automatic lifting, fit the dog mouth structure

A way to drink water that is more in line with your dog's nature