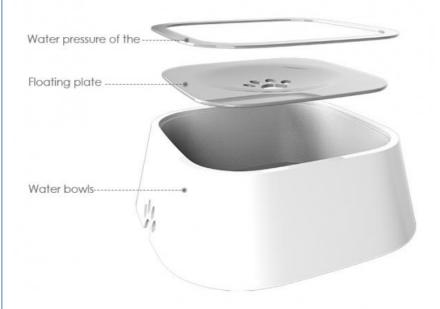

#### 2. Key Features

- Splash-Proof Design: The floating disk design prevents water from splashing out, keeping your floors dry and clean.
- Wet Mouth Prevention: The unique structure ensures your pet's mouth stays dry, reducing the risk of drips and messes.
- High-Quality Plastic: Made from durable, non-toxic plastic that is safe for your pets and easy to clean.
- · Large Capacity: Holds ample water to keep your pet hydrated throughout the day without frequent refills.
- Non-Slip Base: The non-slip base keeps the bowl in place, preventing spills and tipping.

# Detachable design

Convenient disassembly and cleaning