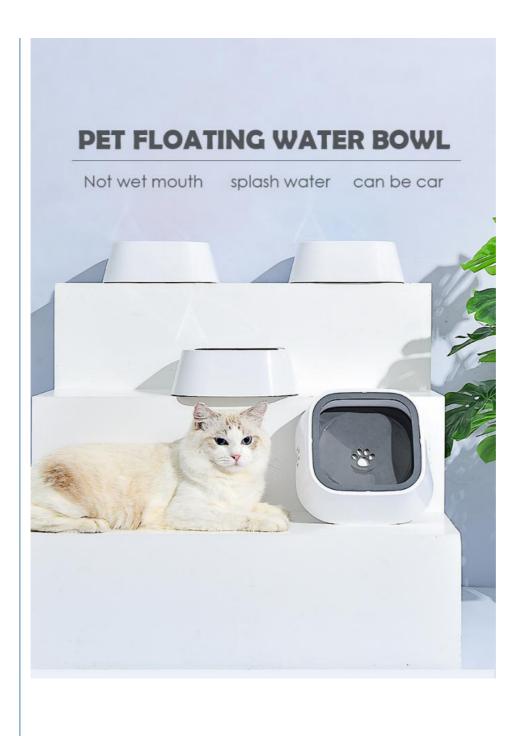

#### 1. Introduction

Tired of your pet making a mess while drinking water? Our Hair Bowl Floating Water Bowl is designed to keep your floors dry and your pet's mouth clean. This innovative bowl prevents splashing and wet mouths, ensuring a more pleasant drinking experience for your furry friends. Perfect for both dogs and cats, this bowl is a must-have for any pet owner looking to maintain a clean and tidy home.

#### 2. Key Features

- Splash-Proof Design: The floating disk design prevents water from splashing out, keeping your floors dry and clean.
- Wet Mouth Prevention: The unique structure ensures your pet's mouth stays dry, reducing the risk of drips and messes.
- High-Quality Plastic: Made from durable, non-toxic plastic that is safe for your pets and easy to clean.
- · Large Capacity: Holds ample water to keep your pet hydrated throughout the day without frequent refills.
- Non-Slip Base: The non-slip base keeps the bowl in place, preventing spills and tipping.