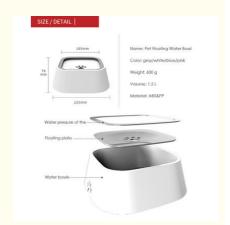

Product Name: Pet Floating Water Bowl Pink/Blue/White/Gray Color: Pet Drinking Water • Function: 23\*23\*8cm

Size: 1.5L Capacity: · Weight: 555a

# **PARAMETERS**

Name: Pet Floating Water Bowl

Color: gray/white/blue/pink

Weight: 600 g

Volume: 1.5 L

Material: ABS&PP