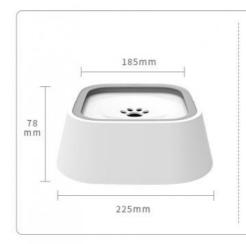

Product Name: Pet Floating Water Bowl Pink/Blue/White/Gray Color: Pet Drinking Water • Function: 23\*23\*8cm

Size: 1.5L Capacity: · Weight: 555a

# **PARAMETERS**

Name: Pet Floating Water Bowl

Color: gray/white/blue/pink

Weight: 600 g

Volume: 1.5 L

Material: ABS&PP