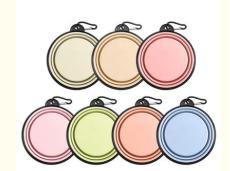

#### 2. Key Features

- Foldable Design: Easily collapses to save space, making it perfect for travel, hiking, and outdoor activities.
- High-Quality Silicone: Made from food-grade silicone, this bowl is safe, durable, and easy to clean.
- Versatile Use: Suitable for water and food, providing a convenient solution for all your pet's needs.
- Non-Slip Base: The non-slip base ensures stability, preventing spills and messes during use.
- Macaron Colors: Available in a variety of bright, fun colors to match your pet's personality and style.