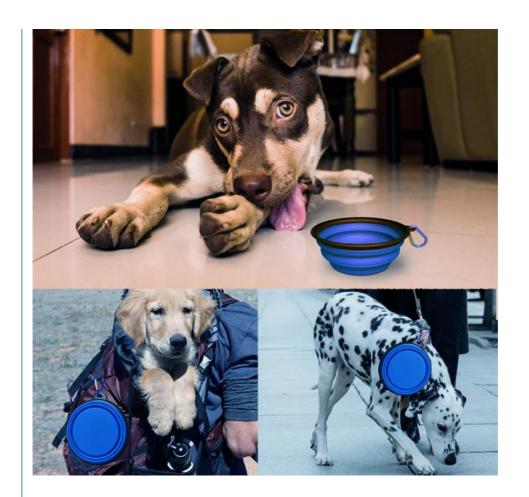

## Product Display

Pets out folding bowl

Outdoor portable
Foldable

Application Scenarios

#### 3. Usage Scenarios

Picture yourself on a hiking trail or at the beach with your pet. With our foldable bowl, you can easily provide fresh water or a quick snack without any hassle. It's also ideal for road trips, camping, or even just a day at the park. The compact design fits perfectly in your bag or car, ensuring you always have a feeding solution on hand.