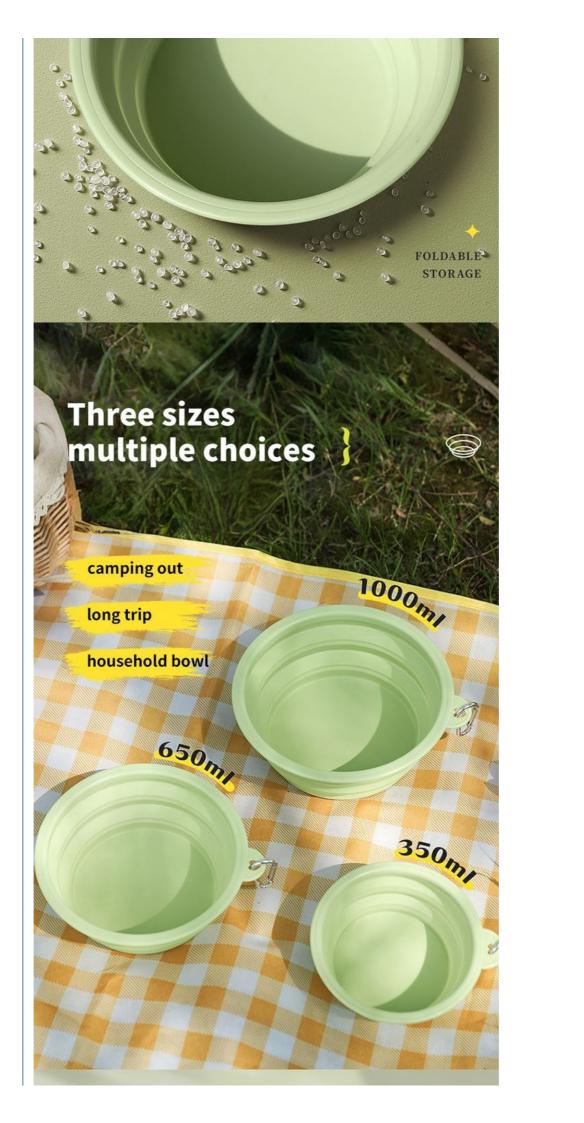

Product Name: Travel Dog Bowl ABS+TPE Materrial: 350ml/1000ml · Size: Picture Shows · Colors: Customer Logo Logo: • MOQ: 200 Pcs

| Produce Name | Collapsable Dog Bowl  |
|--------------|-----------------------|
| Material     | ABS+TPE               |
| Colors       | Picture Show          |
| Size         | 350ml/650ml/1000ml    |
| Application  | Dog, Cat Feeder Bowls |