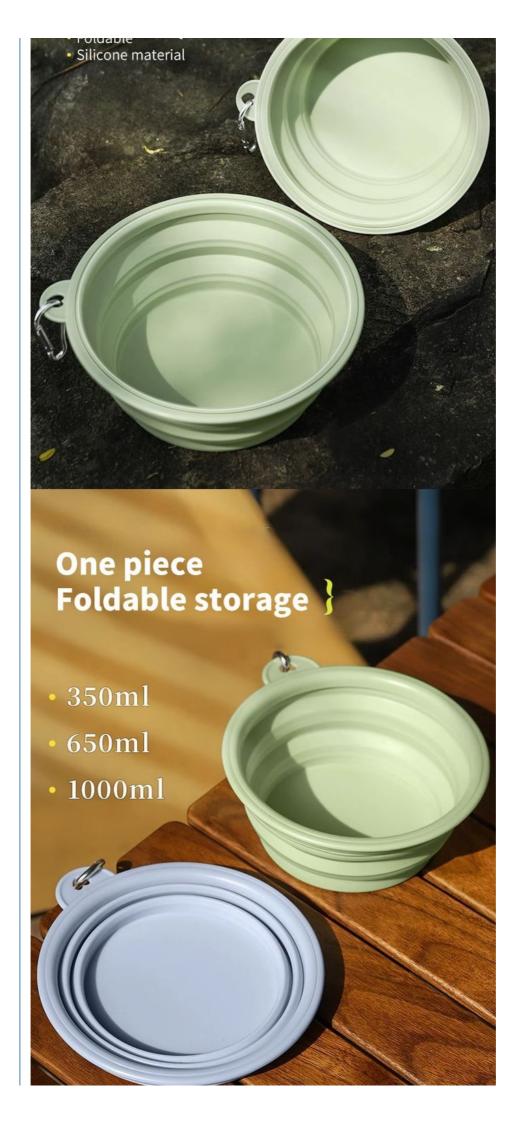

Product Name: Travel Dog Bowl ABS+TPE Materrial: 350ml/1000ml · Size: Picture Shows · Colors: Customer Logo Logo: • MOQ: 200 Pcs

| Produce Name | Collapsable Dog Bowl  |
|--------------|-----------------------|
| Material     | ABS+TPE               |
| Colors       | Picture Show          |
| Size         | 350ml/650ml/1000ml    |
| Application  | Dog, Cat Feeder Bowls |

# Lightweight & Easy to Carry

Extra carabiner allows you to secure the bowl everywhere you like or easy to reach.

Chengdu Chengbei Technology Co., Ltd.

+852 9506 3884

candice@pet-belief.com

product-pet.com