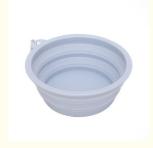

## **Product Specification**

• Type: Travel Bowls

. Time Setting: NO NO • LCD Display: Shape: Rounded ABS+TPE · Material: • Power Source: Not Applicable Voltage: Not Applicable

. Application: Dogs

• Feature: Sustainable, Non-automatic, Stocked

Product Name: Travel Dog Bowl ABS+TPE Materrial: 350ml/1000ml · Size: Picture Shows · Colors: Customer Logo Logo: • MOQ: 200 Pcs

| Produce Name | Collapsable Dog Bowl  |
|--------------|-----------------------|
| Material     | ABS+TPE               |
| Colors       | Picture Show          |
| Size         | 350ml/650ml/1000ml    |
| Application  | Dog, Cat Feeder Bowls |