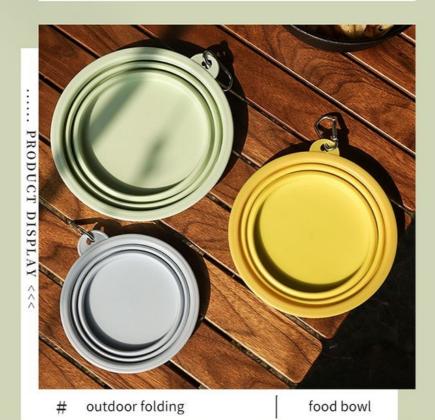

## Product Display

Pets out folding bowl

Outdoor portable
Foldable

Application Scenarios

#### 2. Key Features

- Foldable Design: Easily collapses to save space, making it perfect for travel, hiking, and outdoor activities.
- High-Quality Silicone: Made from food-grade silicone, this bowl is safe, durable, and easy to clean.
- Versatile Use: Suitable for water and food, providing a convenient solution for all your pet's needs.
- Non-Slip Base: The non-slip base ensures stability, preventing spills and messes during use.
- Macaron Colors: Available in a variety of bright, fun colors to match your pet's personality and style.