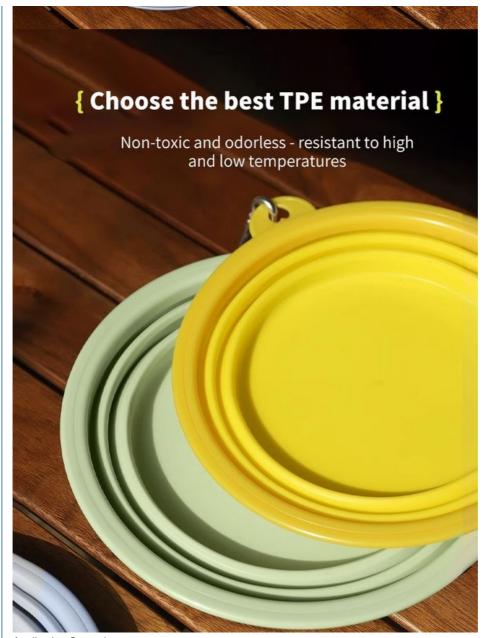

## **Product Specification**

• Type: Travel Bowls

. Time Setting: NO NO • LCD Display: Shape: Rounded ABS+TPE · Material: • Power Source: Not Applicable Voltage: Not Applicable

. Application: Dogs

• Feature: Sustainable, Non-automatic, Stocked

#### 2. Key Features

- Foldable Design: Easily collapses to save space, making it perfect for travel, hiking, and outdoor activities.
- High-Quality Silicone: Made from food-grade silicone, this bowl is safe, durable, and easy to clean.
- Versatile Use: Suitable for water and food, providing a convenient solution for all your pet's needs.
- Non-Slip Base: The non-slip base ensures stability, preventing spills and messes during use.
- Macaron Colors: Available in a variety of bright, fun colors to match your pet's personality and style.