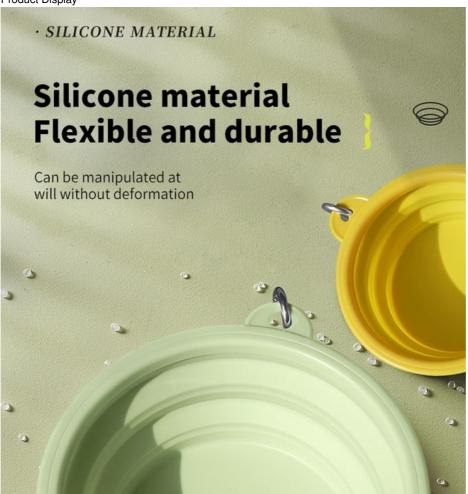

#### 2. Key Features

- Foldable Design: Easily collapses to save space, making it perfect for travel, hiking, and outdoor activities.
- High-Quality Silicone: Made from food-grade silicone, this bowl is safe, durable, and easy to clean.
- Versatile Use: Suitable for water and food, providing a convenient solution for all your pet's needs.
- Non-Slip Base: The non-slip base ensures stability, preventing spills and messes during use.
- Macaron Colors: Available in a variety of bright, fun colors to match your pet's personality and style.