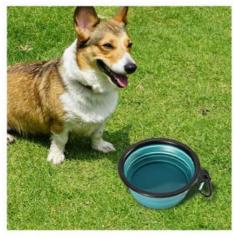

## Product Display

Pets out folding bowl

Outdoor portable
Foldable

Application Scenarios

#### 3. Usage Scenarios

Picture yourself on a hiking trail or at the beach with your pet. With our foldable bowl, you can easily provide fresh water or a quick snack without any hassle. It's also ideal for road trips, camping, or even just a day at the park. The compact design fits perfectly in your bag or car, ensuring you always have a feeding solution on hand.