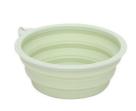

## **Product Specification**

• Type: Travel Bowls

. Time Setting: NO NO • LCD Display: Shape: Rounded ABS+TPE · Material: • Power Source: Not Applicable Voltage: Not Applicable

. Application: Dogs

• Feature: Sustainable, Non-automatic, Stocked

Product Name: Travel Dog Bowl ABS+TPE Materrial: 350ml/1000ml · Size: Picture Shows · Colors: Customer Logo Logo: • MOQ: 200 Pcs

| Produce Name | Collapsable Dog Bowl  |
|--------------|-----------------------|
| Material     | ABS+TPE               |
| Colors       | Picture Show          |
| Size         | 350ml/650ml/1000ml    |
| Application  | Dog, Cat Feeder Bowls |