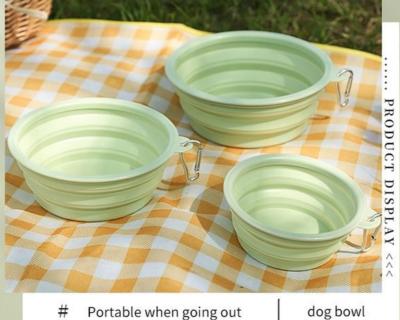

## Product Display

Pets out folding bowl

Outdoor portable
Foldable

Application Scenarios

#### 2. Key Features

- Foldable Design: Easily collapses to save space, making it perfect for travel, hiking, and outdoor activities.
- High-Quality Silicone: Made from food-grade silicone, this bowl is safe, durable, and easy to clean.
- Versatile Use: Suitable for water and food, providing a convenient solution for all your pet's needs.
- Non-Slip Base: The non-slip base ensures stability, preventing spills and messes during use.
- Macaron Colors: Available in a variety of bright, fun colors to match your pet's personality and style.