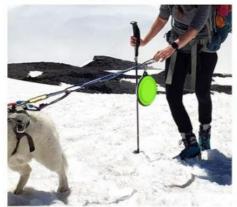

#### 3. Usage Scenarios

Picture yourself on a hiking trail or at the beach with your pet. With our foldable bowl, you can easily provide fresh water or a quick snack without any hassle. It's also ideal for road trips, camping, or even just a day at the park. The compact design fits perfectly in your bag or car, ensuring you always have a feeding solution on hand.

# Lightweight & Easy to Carry

Extra carabiner allows you to secure the bowl everywhere you like or easy to reach.

Chengdu Chengbei Technology Co., Ltd.

+852 9506 3884

candice@pet-belief.com

product-pet.com