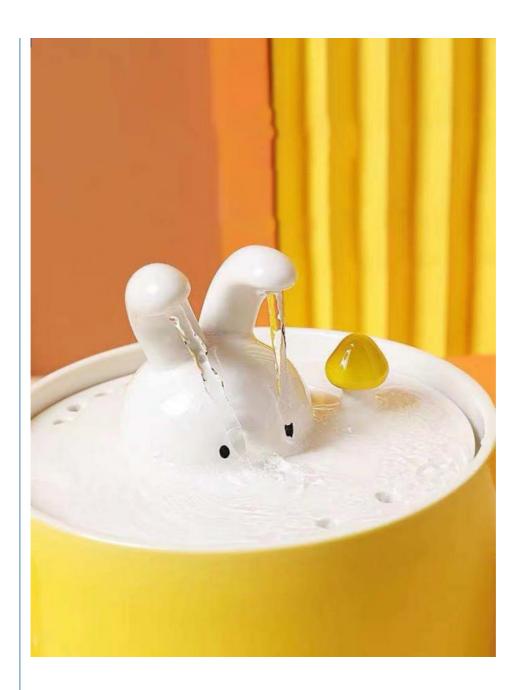

#### 1. Introduction

Worried about your pet's hydration? Our Dog Water Bowl Drinking Dispenser is designed to ensure your furry friends always have access to fresh, clean water. This rounded automatic pet fountain is perfect for cats and dogs of all sizes, making hydration easy and stress-free.

- 2. Key Features
- Automatic Water Dispenser: Provides a continuous flow of fresh water, encouraging your pets to drink more and stay hydrated.
- Large Capacity: The dispenser holds a significant amount of water, reducing the need for frequent refills and ensuring your pet always has access to water.
- Rounded Design: The smooth, rounded edges make it safe and comfortable for pets of all sizes to drink from.
- Durable Plastic Material: Made from high-quality, BPA-free plastic, this fountain is safe for your pet and easy to clean.
- Quiet Operation: The ultra-quiet pump ensures a peaceful environment, making it suitable for both day and night use.
- Multiple Nozzles Included: Comes with various nozzles to customize the water flow, catering to your pet's preferences.