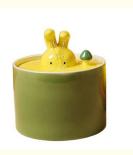

• Product Name: Ceramic Pet Bowl

• Bowl & Feeder Type: Pet Bowls & Feeders, Automatic Feeders &

Waterers

· Colors: Yellow Green

• Cleaning Method: Rinse With Clean Water

Size: 14\*14\*15cm · Usage: Pet Feeding Water

**Product Display** 