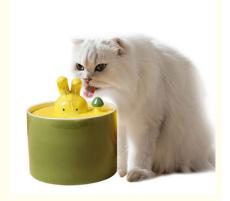

• Product Name: Ceramic Pet Bowl

• Bowl & Feeder Type: Pet Bowls & Feeders, Automatic Feeders &

Waterers

· Colors: Yellow Green

• Cleaning Method: Rinse With Clean Water

Size: 14\*14\*15cm · Usage: Pet Feeding Water

#### 1. Introduction

Worried about your pet's hydration? Our Dog Water Bowl Drinking Dispenser is designed to ensure your furry friends always have access to fresh, clean water. This rounded automatic pet fountain is perfect for cats and dogs of all sizes, making hydration easy and stress-free.

- 2. Key Features
- Automatic Water Dispenser: Provides a continuous flow of fresh water, encouraging your pets to drink more and stay hydrated.
- Large Capacity: The dispenser holds a significant amount of water, reducing the need for frequent refills and ensuring your pet always has access to water.
- Rounded Design: The smooth, rounded edges make it safe and comfortable for pets of all sizes to drink from.
- Durable Plastic Material: Made from high-quality, BPA-free plastic, this fountain is safe for your pet and easy to clean.
- Quiet Operation: The ultra-quiet pump ensures a peaceful environment, making it suitable for both day and night use.
- Multiple Nozzles Included: Comes with various nozzles to customize the water flow, catering to your pet's preferences.