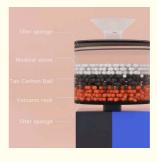

- 2. Key Features
- Automatic Water Dispenser: Provides a continuous flow of fresh water, encouraging your pets to drink more and stay hydrated.
- Large Capacity: The dispenser holds a significant amount of water, reducing the need for frequent refills and ensuring your pet always has access to water.
- Rounded Design: The smooth, rounded edges make it safe and comfortable for pets of all sizes to drink from.
- Durable Plastic Material: Made from high-quality, BPA-free plastic, this fountain is safe for your pet and easy to clean.
- Quiet Operation: The ultra-quiet pump ensures a peaceful environment, making it suitable for both day and night use.
- Multiple Nozzles Included: Comes with various nozzles to customize the water flow, catering to your pet's preferences.