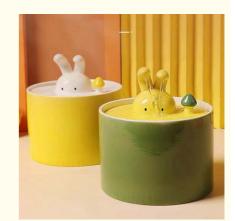

• Product Name: Ceramic Pet Bowl

• Bowl & Feeder Type: Pet Bowls & Feeders, Automatic Feeders &

Waterers

· Colors: Yellow Green

• Cleaning Method: Rinse With Clean Water

Size: 14\*14\*15cm · Usage: Pet Feeding Water

| Produce name       | Pet Water Fountain           |
|--------------------|------------------------------|
| Bowl & Feeder Type | Automatic Feeders & Drinkers |
| Material           | Ceramics                     |
| Colors             | Yellow, Green                |
| Size               | 14x15cm                      |
| Modes Of Packing   | Carton                       |