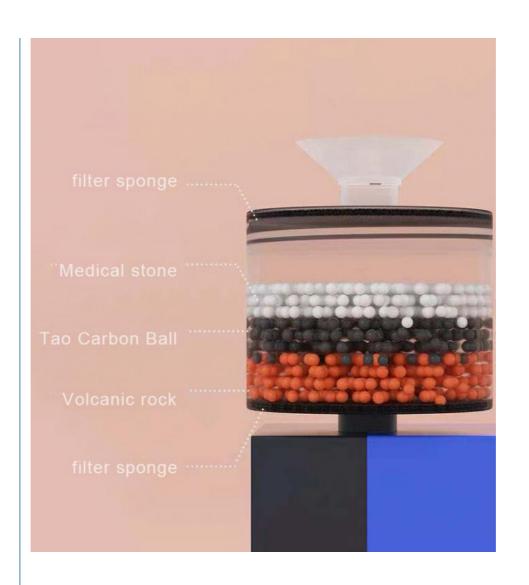

- 2. Key Features
- Automatic Water Dispenser: Provides a continuous flow of fresh water, encouraging your pets to drink more and stay hydrated.
- Large Capacity: The dispenser holds a significant amount of water, reducing the need for frequent refills and ensuring your pet always has access to water.
- Rounded Design: The smooth, rounded edges make it safe and comfortable for pets of all sizes to drink from.
- Durable Plastic Material: Made from high-quality, BPA-free plastic, this fountain is safe for your pet and easy to clean.
- Quiet Operation: The ultra-quiet pump ensures a peaceful environment, making it suitable for both day and night use.
- Multiple Nozzles Included: Comes with various nozzles to customize the water flow, catering to your pet's preferences.