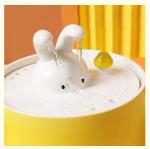

- 2. Key Features
- Automatic Water Dispenser: Provides a continuous flow of fresh water, encouraging your pets to drink more and stay hydrated.
- Large Capacity: The dispenser holds a significant amount of water, reducing the need for frequent refills and ensuring your pet always has access to water.
- Rounded Design: The smooth, rounded edges make it safe and comfortable for pets of all sizes to drink from.
- Durable Plastic Material: Made from high-quality, BPA-free plastic, this fountain is safe for your pet and easy to clean.
- Quiet Operation: The ultra-quiet pump ensures a peaceful environment, making it suitable for both day and night use.
- Multiple Nozzles Included: Comes with various nozzles to customize the water flow, catering to your pet's preferences.