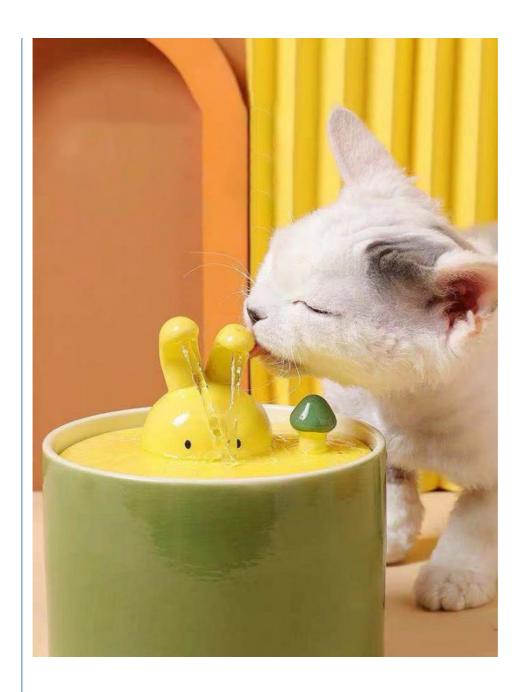

#### 1. Introduction

Worried about your pet's hydration? Our Dog Water Bowl Drinking Dispenser is designed to ensure your furry friends always have access to fresh, clean water. This rounded automatic pet fountain is perfect for cats and dogs of all sizes, making hydration easy and stress-free.

- 2. Key Features
- Automatic Water Dispenser: Provides a continuous flow of fresh water, encouraging your pets to drink more and stay hydrated.
- Large Capacity: The dispenser holds a significant amount of water, reducing the need for frequent refills and ensuring your pet always has access to water.
- Rounded Design: The smooth, rounded edges make it safe and comfortable for pets of all sizes to drink from.
- Durable Plastic Material: Made from high-quality, BPA-free plastic, this fountain is safe for your pet and easy to clean.
- Quiet Operation: The ultra-quiet pump ensures a peaceful environment, making it suitable for both day and night use.
- Multiple Nozzles Included: Comes with various nozzles to customize the water flow, catering to your pet's preferences.