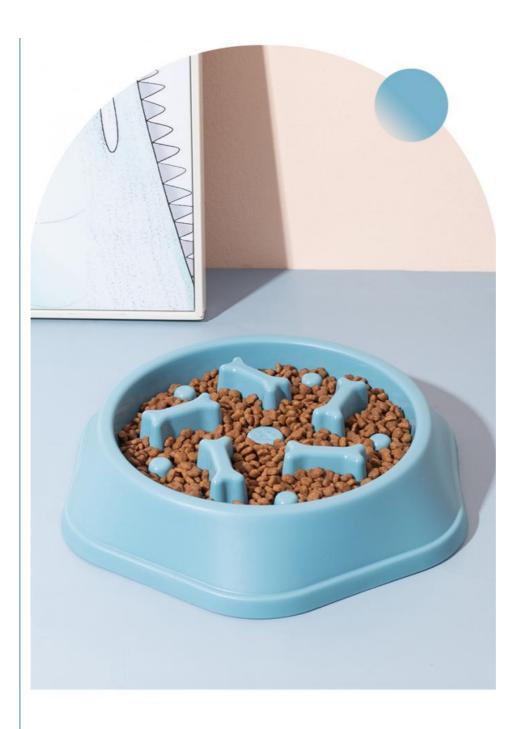

#### 1. Introduction

Worried about your dog eating too quickly and choking? Our Pet Dog Bowl with Anti-Choking Slow Feeding design and LCD Display is the perfect solution. This innovative bowl helps regulate your pet's eating pace, ensuring a safer and healthier mealtime experience.

### 2. Key Features

- Anti-Choking Design: Specially designed ridges and obstacles slow down your pet's eating speed, reducing the risk of choking and promoting better digestion.
- Slow Feeding Mechanism: Encourages your dog to eat at a healthier pace, preventing overeating and aiding in weight management.
- LCD Display: The built-in LCD display allows you to monitor feeding times and portions, ensuring your pet gets the right amount of food every time.
- Durable Plastic Construction: Made from high-quality, BPA-free plastic that is safe for your pet and easy to clean.
- Non-Slip Base: The non-slip base keeps the bowl in place, preventing spills and messes during mealtime.

### 3. Usage Scenarios

Perfect for daily use at home, this bowl is ideal for dogs of all sizes who tend to eat too quickly. Whether you're feeding your pet in the kitchen, living room, or even outdoors, this bowl ensures a controlled and safe eating environment.