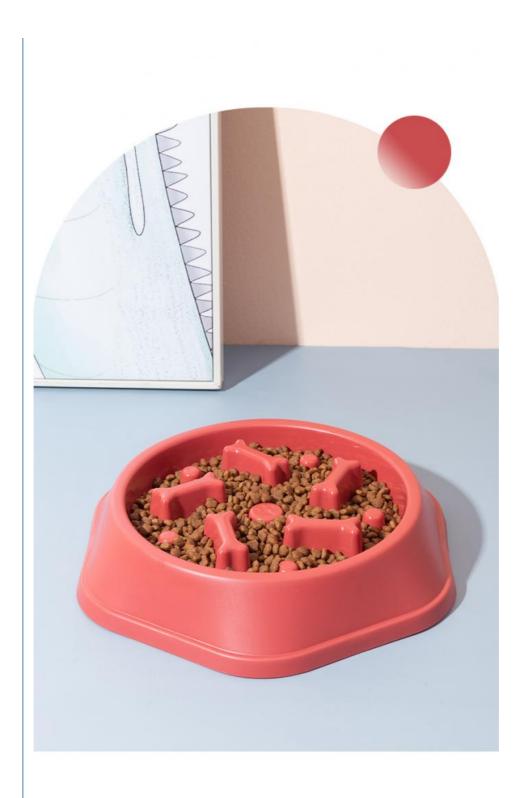

#### 1. Introduction

Worried about your dog eating too quickly and choking? Our Pet Dog Bowl with Anti-Choking Slow Feeding design and LCD Display is the perfect solution. This innovative bowl helps regulate your pet's eating pace, ensuring a safer and healthier mealtime experience.

### 2. Key Features

- Anti-Choking Design: Specially designed ridges and obstacles slow down your pet's eating speed, reducing the risk of choking and promoting better digestion.
- Slow Feeding Mechanism: Encourages your dog to eat at a healthier pace, preventing overeating and aiding in weight management.
- LCD Display: The built-in LCD display allows you to monitor feeding times and portions, ensuring your pet gets the right amount of food every time.
- Durable Plastic Construction: Made from high-quality, BPA-free plastic that is safe for your pet and easy to clean.
- Non-Slip Base: The non-slip base keeps the bowl in place, preventing spills and messes during mealtime.