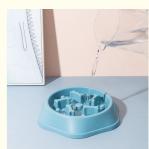

### 2. Key Features

- Anti-Choking Design: Specially designed ridges and obstacles slow down your pet's eating speed, reducing the risk of choking and promoting better digestion.
- Slow Feeding Mechanism: Encourages your dog to eat at a healthier pace, preventing overeating and aiding in weight management.
- LCD Display: The built-in LCD display allows you to monitor feeding times and portions, ensuring your pet gets the right amount of food every time.
- Durable Plastic Construction: Made from high-quality, BPA-free plastic that is safe for your pet and easy to clean.
- Non-Slip Base: The non-slip base keeps the bowl in place, preventing spills and messes during mealtime.

### 3. Usage Scenarios

Perfect for daily use at home, this bowl is ideal for dogs of all sizes who tend to eat too quickly. Whether you're feeding your pet in the kitchen, living room, or even outdoors, this bowl ensures a controlled and safe eating environment.