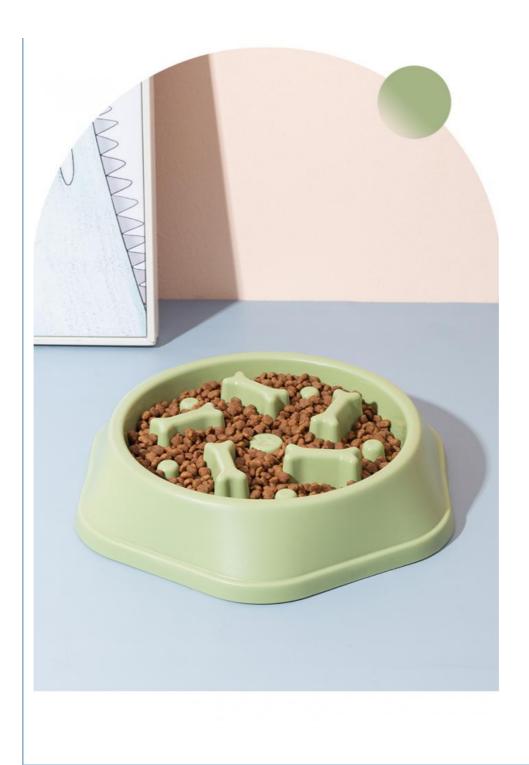

#### 1. Introduction

Worried about your dog eating too quickly and choking? Our Pet Dog Bowl with Anti-Choking Slow Feeding design and LCD Display is the perfect solution. This innovative bowl helps regulate your pet's eating pace, ensuring a safer and healthier mealtime experience.

### 2. Key Features

- Anti-Choking Design: Specially designed ridges and obstacles slow down your pet's eating speed, reducing the risk of choking and promoting better digestion.
- Slow Feeding Mechanism: Encourages your dog to eat at a healthier pace, preventing overeating and aiding in weight management.
- LCD Display: The built-in LCD display allows you to monitor feeding times and portions, ensuring your pet gets the right amount of food every time.
- Durable Plastic Construction: Made from high-quality, BPA-free plastic that is safe for your pet and easy to clean.
- Non-Slip Base: The non-slip base keeps the bowl in place, preventing spills and messes during mealtime.

### 3. Usage Scenarios

Perfect for daily use at home, this bowl is ideal for dogs of all sizes who tend to eat too quickly. Whether you're feeding your pet in the kitchen, living room, or even outdoors, this bowl ensures a controlled and safe eating environment.