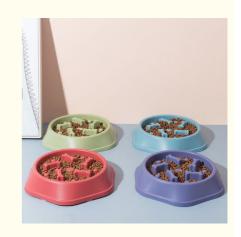

Product Name: Pet Slow Feed Bowl

• MOQ: 150 Pcs

• Type: Pet Bowls & Feeders

Highlight: dog pet bowls, dog slow feeder bowl,

plastic pet bowls

### 2. Key Features

- Anti-Choking Design: Specially designed ridges and obstacles slow down your pet's eating speed, reducing the risk of choking and promoting better digestion.
- Slow Feeding Mechanism: Encourages your dog to eat at a healthier pace, preventing overeating and aiding in weight management.
- LCD Display: The built-in LCD display allows you to monitor feeding times and portions, ensuring your pet gets the right amount of food every time.
- Durable Plastic Construction: Made from high-quality, BPA-free plastic that is safe for your pet and easy to clean.
- Non-Slip Base: The non-slip base keeps the bowl in place, preventing spills and messes during mealtime.

| Materrial | Plastic                  |
|-----------|--------------------------|
| Size      | 18.5cm*5cm*23.5cm        |
|           | blue, pink, yellow,green |
| OEM/ODM   | Accepted                 |
| MOQ       | 150pcs                   |