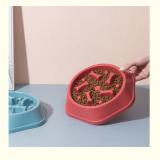

### 2. Key Features

- Anti-Choking Design: Specially designed ridges and obstacles slow down your pet's eating speed, reducing the risk of choking and promoting better digestion.
- Slow Feeding Mechanism: Encourages your dog to eat at a healthier pace, preventing overeating and aiding in weight management.
- LCD Display: The built-in LCD display allows you to monitor feeding times and portions, ensuring your pet gets the right amount of food every time.
- Durable Plastic Construction: Made from high-quality, BPA-free plastic that is safe for your pet and easy to clean.
- Non-Slip Base: The non-slip base keeps the bowl in place, preventing spills and messes during mealtime.

### 3. Usage Scenarios

Perfect for daily use at home, this bowl is ideal for dogs of all sizes who tend to eat too quickly. Whether you're feeding your pet in the kitchen, living room, or even outdoors, this bowl ensures a controlled and safe eating environment.