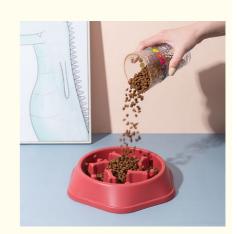

#### 1. Introduction

Worried about your dog eating too quickly and choking? Our Pet Dog Bowl with Anti-Choking Slow Feeding design and LCD Display is the perfect solution. This innovative bowl helps regulate your pet's eating pace, ensuring a safer and healthier mealtime experience.

### 2. Key Features

- Anti-Choking Design: Specially designed ridges and obstacles slow down your pet's eating speed, reducing the risk of choking and promoting better digestion.
- Slow Feeding Mechanism: Encourages your dog to eat at a healthier pace, preventing overeating and aiding in weight management.
- LCD Display: The built-in LCD display allows you to monitor feeding times and portions, ensuring your pet gets the right amount of food every time.
- Durable Plastic Construction: Made from high-quality, BPA-free plastic that is safe for your pet and easy to clean.
- Non-Slip Base: The non-slip base keeps the bowl in place, preventing spills and messes during mealtime.