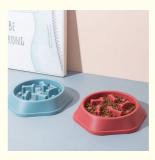

Product Name: Pet Slow Feed Bowl

• MOQ: 150 Pcs

• Type: Pet Bowls & Feeders

Highlight: dog pet bowls, dog slow feeder bowl,

plastic pet bowls

### 2. Key Features

- Anti-Choking Design: Specially designed ridges and obstacles slow down your pet's eating speed, reducing the risk of choking and promoting better digestion.
- Slow Feeding Mechanism: Encourages your dog to eat at a healthier pace, preventing overeating and aiding in weight management.
- LCD Display: The built-in LCD display allows you to monitor feeding times and portions, ensuring your pet gets the right amount of food every time.
- Durable Plastic Construction: Made from high-quality, BPA-free plastic that is safe for your pet and easy to clean.
- Non-Slip Base: The non-slip base keeps the bowl in place, preventing spills and messes during mealtime.