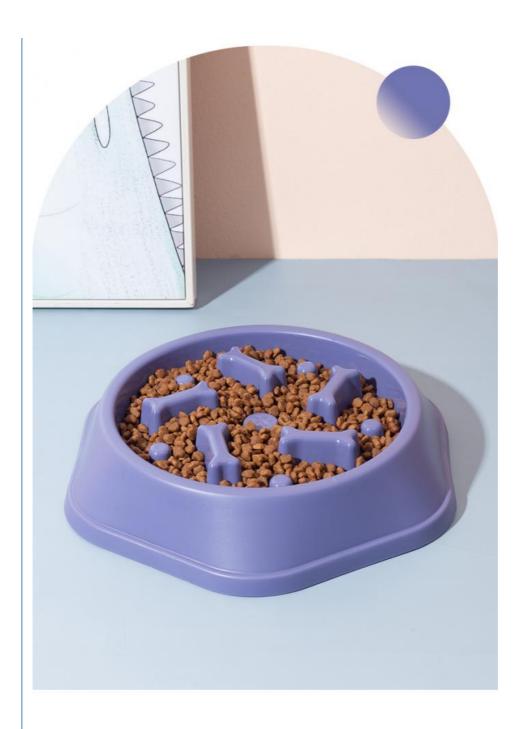

#### 1. Introduction

Worried about your dog eating too quickly and choking? Our Pet Dog Bowl with Anti-Choking Slow Feeding design and LCD Display is the perfect solution. This innovative bowl helps regulate your pet's eating pace, ensuring a safer and healthier mealtime experience.

### 2. Key Features

- Anti-Choking Design: Specially designed ridges and obstacles slow down your pet's eating speed, reducing the risk of choking and promoting better digestion.
- Slow Feeding Mechanism: Encourages your dog to eat at a healthier pace, preventing overeating and aiding in weight management.
- LCD Display: The built-in LCD display allows you to monitor feeding times and portions, ensuring your pet gets the right amount of food every time.
- Durable Plastic Construction: Made from high-quality, BPA-free plastic that is safe for your pet and easy to clean.
- Non-Slip Base: The non-slip base keeps the bowl in place, preventing spills and messes during mealtime.

### 3. Usage Scenarios

Perfect for daily use at home, this bowl is ideal for dogs of all sizes who tend to eat too quickly. Whether you're feeding your pet in the kitchen, living room, or even outdoors, this bowl ensures a controlled and safe eating environment.