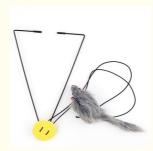

## [name]

Door-mounted funny cat and mouse

## [Material]

Plush, elastic rope, metal

# [Specification]

Door-mounted funny cat and mouse

## [weight]

About 24.5G