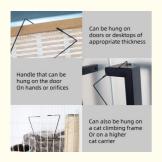

## **CAN BE HUNG ANYWHERE INDOORS**

Can be hung on doors or desktops of appropriate thickness

Handle that can be hung on the door On hands or orifices

Can also be hung on a cat climbing frame Or on a higher cat carrier