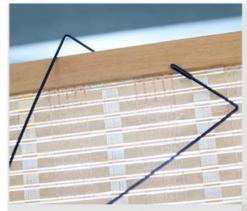

## **CAN BE HUNG ANYWHERE INDOORS**

Can be hung on doors or desktops of appropriate thickness

Handle that can be hung on the door On hands or orifices

Can also be hung on a cat climbing frame Or on a higher cat carrier