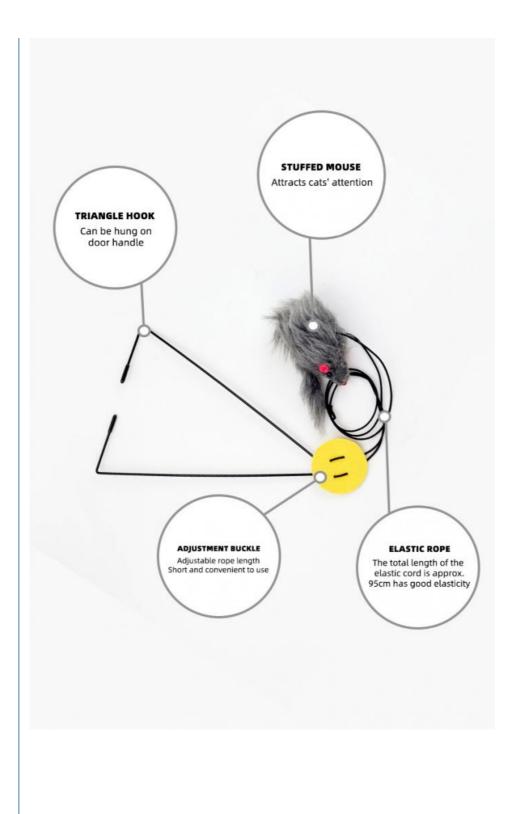

## [name]

Door-mounted funny cat and mouse

## [Material]

Plush, elastic rope, metal

# [Be applicable]

cat

# [Specification]

Door-mounted funny cat and mouse

## [weight]

About 24.5G