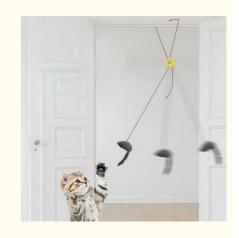

## **CAN BE HUNG ANYWHERE INDOORS**

Can be hung on doors or desktops of appropriate thickness

Handle that can be hung on the door On hands or orifices

Can also be hung on a cat climbing frame Or on a higher cat carrier