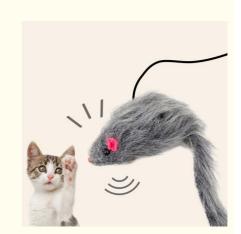

## [name]

Door-mounted funny cat and mouse

## [Material]

Plush, elastic rope, metal

# [Specification]

Door-mounted funny cat and mouse