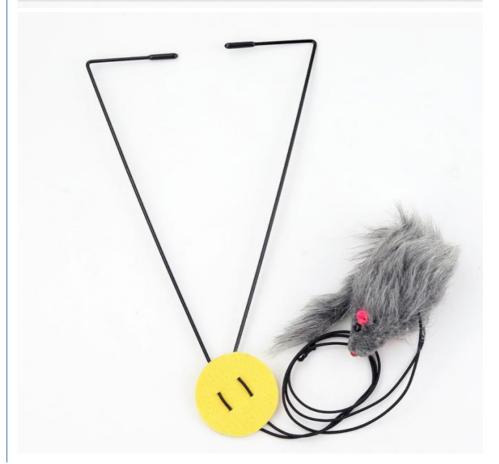

## **Product Specification**

Stocked • Feature:

· Application: Small Animals, Cats

. Material: Plush

• Product Name: Hanging Interactive Cat Toy

10 Color · Color:

• OEM/ODM: Welcomed Accepted

180cm . Rope Size: • Package: Opp Bags

- 2. Key Features
- Retractable Design: The retractable wand allows you to adjust the length, making it easy to store and perfect for interactive play.
- Hanging Interactive Toy: Designed to hang from various surfaces, this toy encourages your cat to jump, pounce, and play, keeping them active and engaged.
- Durable Construction: Made from high-quality materials, this toy is built to withstand vigorous play and last longer.
- Soft Feather Attachment: The soft feather attachment mimics the movement of real prey, enticing your cat to chase and play.
- Safe for Cats: All materials used are non-toxic and safe for your cat to chew and play with.
- OEM/ODM Accepted: Customization options are available to meet your specific needs, making it a versatile choice for pet stores and brands.
- 3. Usage Scenarios

| Produce<br>Name | Hanging Cat Interactive Toy                                                                                                       |
|-----------------|-----------------------------------------------------------------------------------------------------------------------------------|
| Material        | Plush                                                                                                                             |
| Colors          | 10 Colors                                                                                                                         |
| Size            | Rope: 180cm                                                                                                                       |
| MOQ             | 200Pcs                                                                                                                            |
| NOTICE          | This product is a patented product, with the European Union, the United States and other patents, imitators must be investigated, |
|                 | whoever produces and sells imitations will be held legally responsible for compensation!                                          |