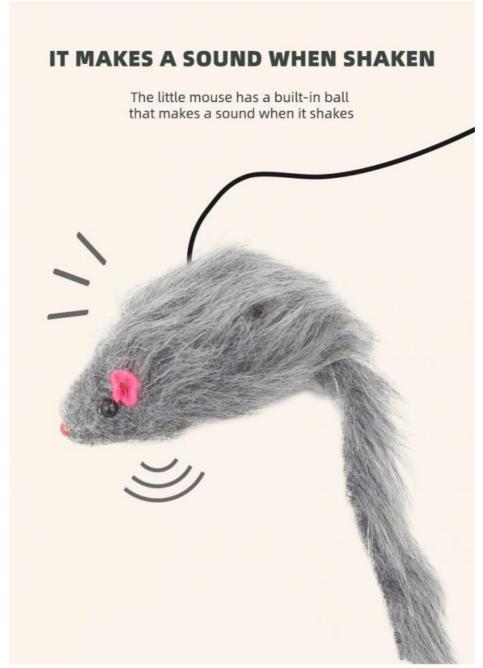

- 2. Key Features
- Retractable Design: The retractable wand allows you to adjust the length, making it easy to store and perfect for interactive play.
- Hanging Interactive Toy: Designed to hang from various surfaces, this toy encourages your cat to jump, pounce, and play, keeping them active and engaged.
- Durable Construction: Made from high-quality materials, this toy is built to withstand vigorous play and last longer.
- Soft Feather Attachment: The soft feather attachment mimics the movement of real prey, enticing your cat to chase and play.
- Safe for Cats: All materials used are non-toxic and safe for your cat to chew and play with.
- OEM/ODM Accepted: Customization options are available to meet your specific needs, making it a versatile choice for pet stores and brands.
- 3. Usage Scenarios