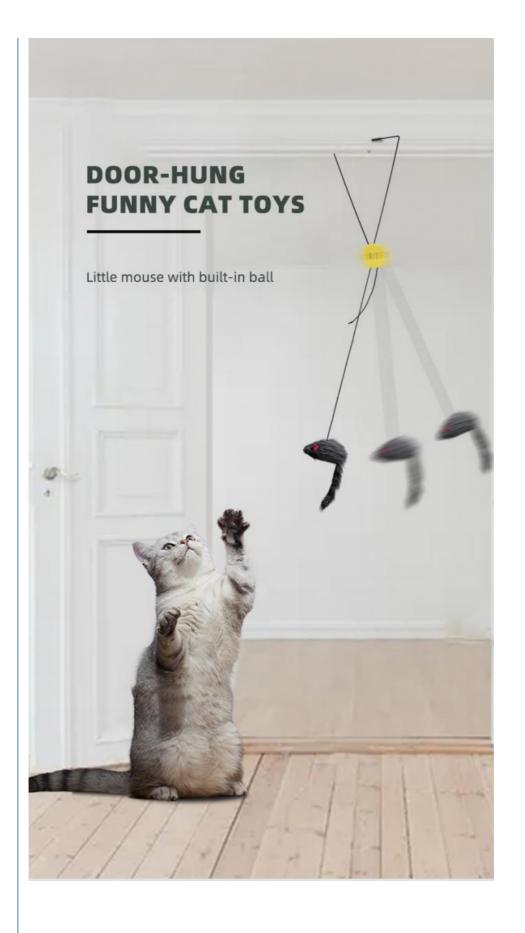

## **CAN BE HUNG ANYWHERE INDOORS**

Can be hung on doors or desktops of appropriate thickness

Handle that can be hung on the door On hands or orifices

Can also be hung on a cat climbing frame Or on a higher cat carrier