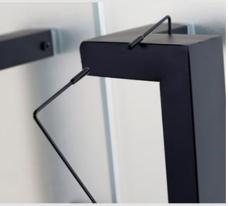

## **CAN BE HUNG ANYWHERE INDOORS**

Can be hung on doors or desktops of appropriate thickness

Handle that can be hung on the door On hands or orifices

Can also be hung on a cat climbing frame Or on a higher cat carrier