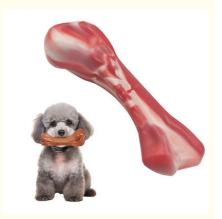

### **Product Specification**

• Feature: Sustainable · Application: Dogs

**TPR** Material:

• Product Name: Dog Chew Bone Toy

Brown/Beef · Color: • Product Size: S/M/L 100 Pcs • Carton: 81g-338g . Weight:

• Highlight: indestructible dog bone tpr,

## PET DOG SIMULATION BONE TOY

I can play with him or her on your behalf and enhance the relationship between you.

Bring the relationship closer