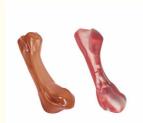

### **Product Specification**

• Feature: Sustainable · Application: Dogs

**TPR** Material:

• Product Name: Dog Chew Bone Toy

Brown/Beef · Color: • Product Size: S/M/L 100 Pcs • Carton: 81g-338g . Weight:

• Highlight: indestructible dog bone tpr,

| Produce Name   | Dog Chew Bone Toy                          |
|----------------|--------------------------------------------|
| Material       | TPR                                        |
| Colors         | Brown/Beef                                 |
| Size           | S/M/L                                      |
| MOQ            | 100Pcs                                     |
| Delivery Time  | As your request                            |
| Custom service | Design, logo and packing can be customized |
| Package        | opp bag/custom                             |