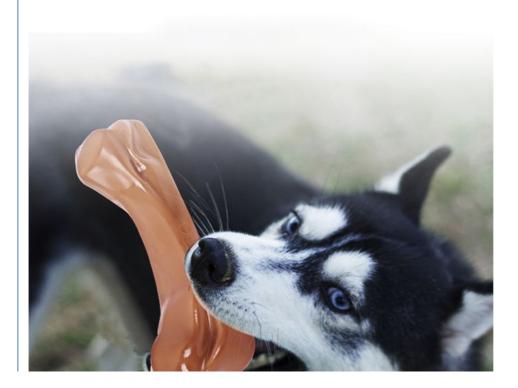

### **Product Specification**

• Feature: Sustainable · Application: Dogs

**TPR** Material:

• Product Name: Dog Chew Bone Toy

Brown/Beef · Color: • Product Size: S/M/L 100 Pcs • Carton: 81g-338g . Weight:

• Highlight: indestructible dog bone tpr,

## PET DOG SIMULATION BONE TOY

I can play with him or her on your behalf and enhance the relationship between you.

Bring the relationship closer