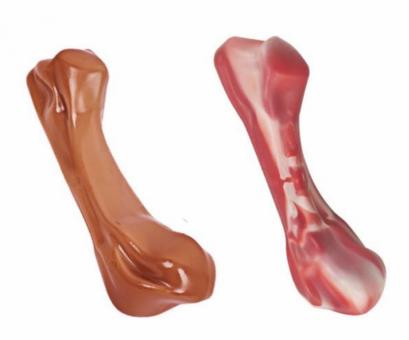

### **Product Specification**

• Feature: Sustainable · Application: Dogs

**TPR** Material:

• Product Name: Dog Chew Bone Toy

Brown/Beef · Color: • Product Size: S/M/L 100 Pcs • Carton: 81g-338g . Weight:

• Highlight: indestructible dog bone tpr,

| Produce Name   | Dog Chew Bone Toy                          |
|----------------|--------------------------------------------|
| Material       | TPR                                        |
| Colors         | Brown/Beef                                 |
| Size           | S/M/L                                      |
| MOQ            | 100Pcs                                     |
| Delivery Time  | As your request                            |
| Custom service | Design, logo and packing can be customized |
| Package        | opp bag/custom                             |