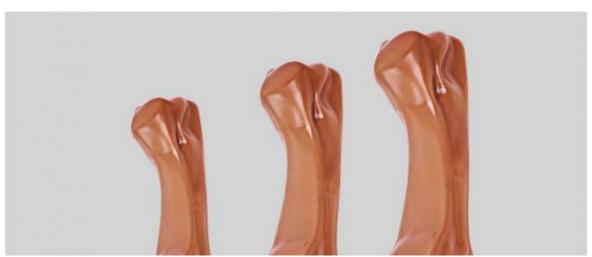

## **Product Specification**

• Feature: Sustainable · Application: Dogs **TPR** . Material:

• Product Name: Dog Chew Bone Toy

Brown/Beef · Color: • Product Size: S/M/L 50 Pcs • Carton: . Weight: 81g-338g

# **Products Description**

| Name             | ,                                          |
|------------------|--------------------------------------------|
| Material         | TPR                                        |
| Colors           | Brown/Beef                                 |
| Size             | S/M/L                                      |
| MOQ              | 50 Pcs                                     |
| Delivery<br>Time | As your request                            |
| Custom service   | Design, logo and packing can be customized |
| Package          | opp bag/custom                             |
|                  |                                            |