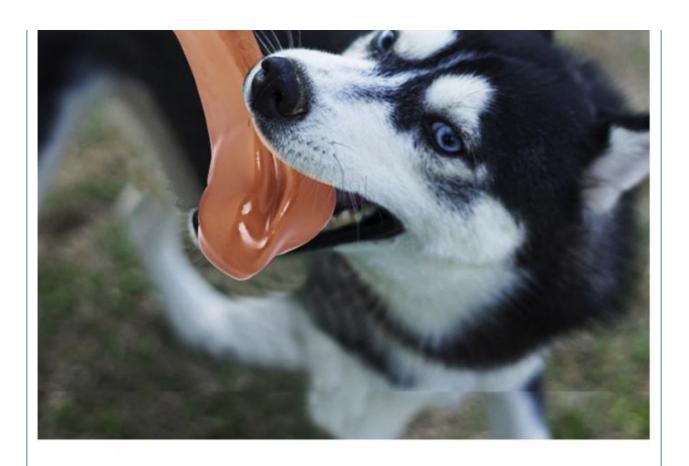

# Play and interact with each other Multiple flavors to choose from

A variety of flavors to choose from: beef flavor/chicken flavor/bacon flavor/milk flavor/mint flavor