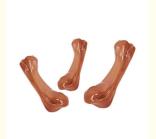

## **Product Specification**

• Feature: Sustainable · Application: Dogs **TPR** . Material:

• Product Name: Dog Chew Bone Toy

Brown/Beef · Color: • Product Size: S/M/L 50 Pcs • Carton: . Weight: 81g-338g

# **Products Description**

| Name             | ,                                          |
|------------------|--------------------------------------------|
| Material         | TPR                                        |
| Colors           | Brown/Beef                                 |
| Size             | S/M/L                                      |
| MOQ              | 50 Pcs                                     |
| Delivery<br>Time | As your request                            |
| Custom service   | Design, logo and packing can be customized |
| Package          | opp bag/custom                             |
|                  |                                            |

**Dog Chew Bone Toy** 