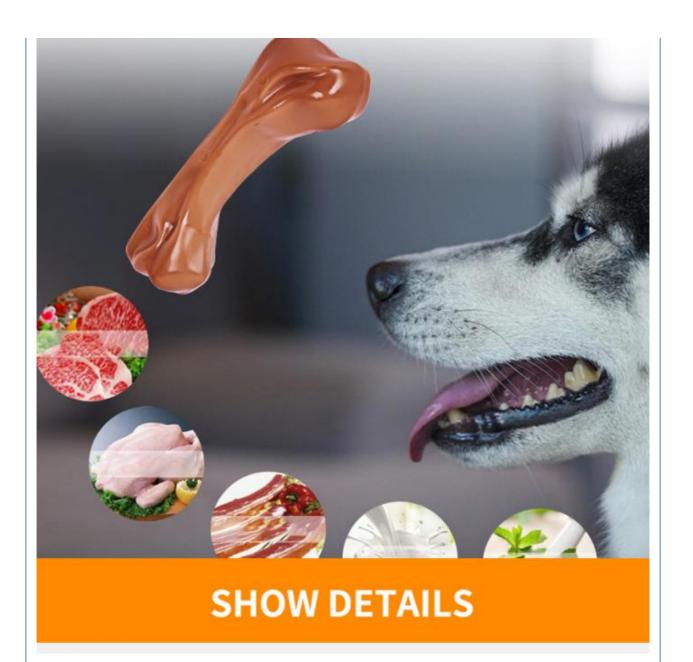

# Play and interact with each other Multiple flavors to choose from

A variety of flavors to choose from: beef flavor/chicken flavor/bacon flavor/milk flavor/mint flavor