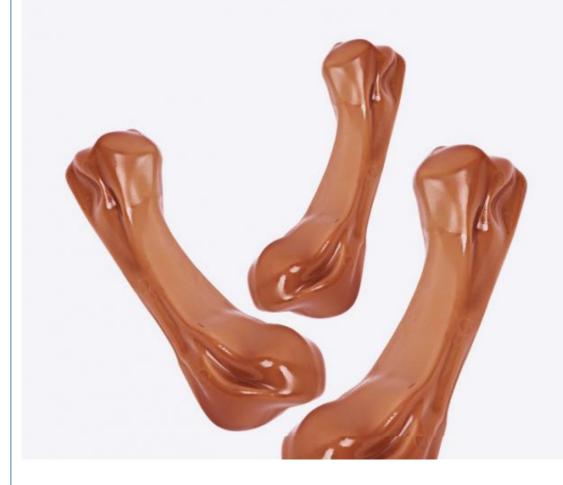

## **Product Specification**

• Feature: Sustainable · Application: Dogs **TPR** . Material:

• Product Name: Dog Chew Bone Toy

Brown/Beef · Color: • Product Size: S/M/L 50 Pcs • Carton: . Weight: 81g-338g

# **Products Description**

| Name             | ,                                          |
|------------------|--------------------------------------------|
| Material         | TPR                                        |
| Colors           | Brown/Beef                                 |
| Size             | S/M/L                                      |
| MOQ              | 50 Pcs                                     |
| Delivery<br>Time | As your request                            |
| Custom service   | Design, logo and packing can be customized |
| Package          | opp bag/custom                             |
|                  |                                            |

**Dog Chew Bone Toy** 