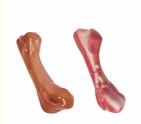

## **Product Specification**

• Feature: Sustainable · Application: Dogs **TPR** . Material:

• Product Name: Dog Chew Bone Toy

Brown/Beef · Color: • Product Size: S/M/L 50 Pcs • Carton: . Weight: 81g-338g

# **Products Description**

| Name             | ,                                          |
|------------------|--------------------------------------------|
| Material         | TPR                                        |
| Colors           | Brown/Beef                                 |
| Size             | S/M/L                                      |
| MOQ              | 50 Pcs                                     |
| Delivery<br>Time | As your request                            |
| Custom service   | Design, logo and packing can be customized |
| Package          | opp bag/custom                             |
|                  |                                            |

**Dog Chew Bone Toy** 