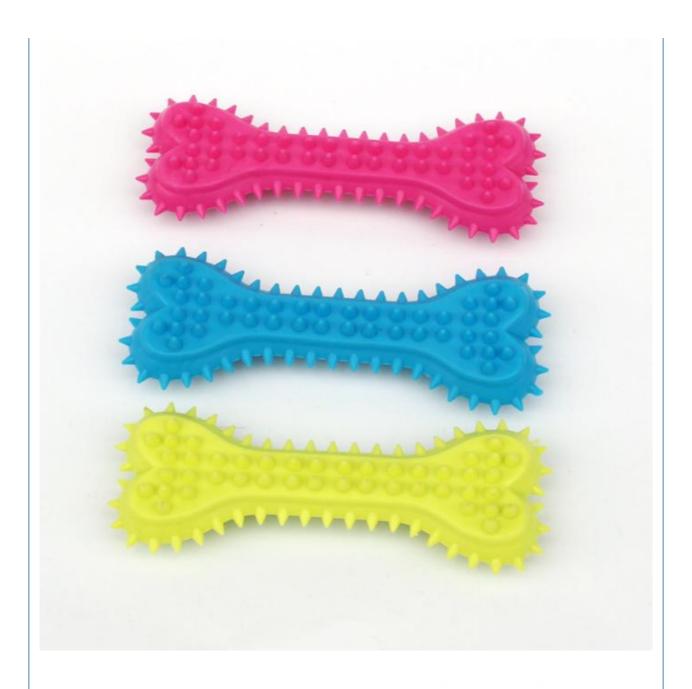

### **Product Specification**

• Feature: Stocked · Application: Dogs TPR, TPR . Material:

Product Name: Dog Toothbrush Chew Toy

· Color: As Pictures

Rubber Toothbrush Stick Type:

Teeth Cleaning • Function:

• Usage: Dogs • Weight: 0.09kg

• Highlight: rubber pet chew toys,

rubber interactive pet toys

### **Products Description**

Product name Dog Toothbrush Chew Toy

**Type** Pet Toys

Toys Type Chew Toys

Commercial Buyer Super Markets, Gifts Stores

Season All-Season

**Application** Dogs

Any questions, please feel free to contact us!