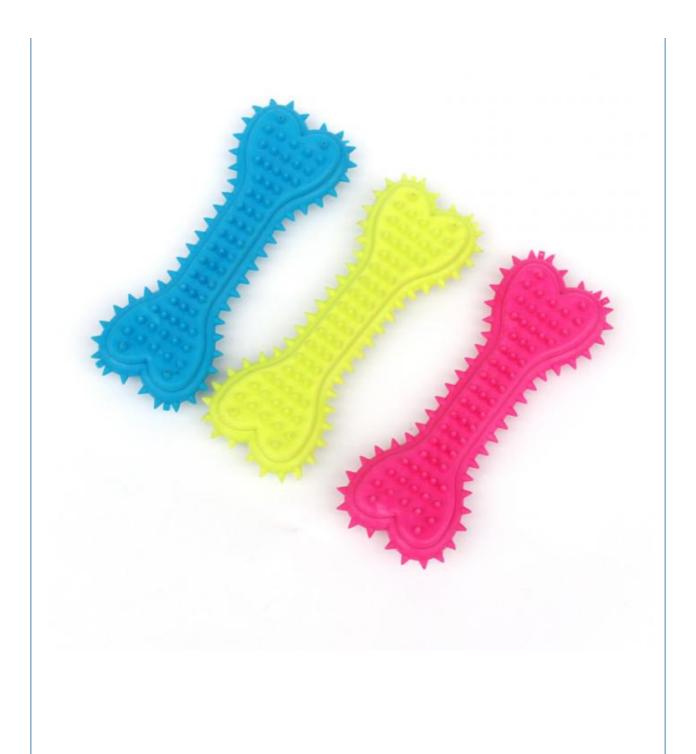

### **Product Specification**

• Feature: Stocked · Application: Dogs TPR, TPR . Material:

Product Name: Dog Toothbrush Chew Toy

· Color: As Pictures

Rubber Toothbrush Stick Type:

Teeth Cleaning • Function:

• Usage: Dogs • Weight: 0.09kg

• Highlight: rubber pet chew toys,

rubber interactive pet toys

### **Products Description**

Product name Dog Toothbrush Chew Toy

**Type** Pet Toys

Toys Type Chew Toys

Commercial Buyer Super Markets, Gifts Stores

Season All-Season

**Application** Dogs

Any questions, please feel free to contact us!