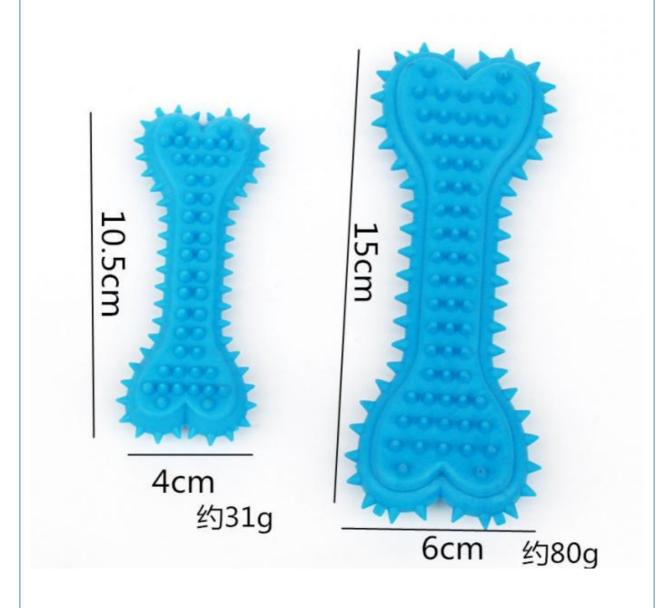

### **Product Specification**

• Feature: Stocked · Application: Dogs TPR, TPR . Material:

Product Name: Dog Toothbrush Chew Toy

· Color: As Pictures

Rubber Toothbrush Stick Type:

Teeth Cleaning • Function:

• Usage: Dogs • Weight: 0.09kg

• Highlight: rubber pet chew toys,

rubber interactive pet toys