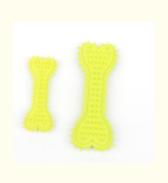

### **Product Specification**

• Feature: Stocked · Application: Dogs TPR, TPR . Material:

Product Name: Dog Toothbrush Chew Toy

· Color: As Pictures

Rubber Toothbrush Stick Type:

Teeth Cleaning • Function:

• Usage: Dogs • Weight: 0.09kg

• Highlight: rubber pet chew toys,

rubber interactive pet toys