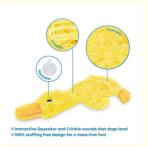

### **Product Details**

Interesting voice

three-dimensional filling

Teeth cleaning

Wear-resistant and durable

Exquisite workmanship resistant to hite and fall

# Sound device continues to attract Built-in BB buzzer

Press to stimulate pet catching fun

Fun at the same time
It's important to make people
feel reassured