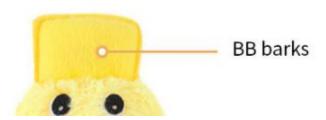

# Sound device continues to attract Built-in BB buzzer

Press to stimulate pet catching fun

Fun at the same time
It's important to make people
feel reassured

# Soft fabric, no smell High quality plush 01 02 Press to sound

Any questions, please feel free to contact us! We can also do OEM & ODM Hope you have a pleasant shopping experience!