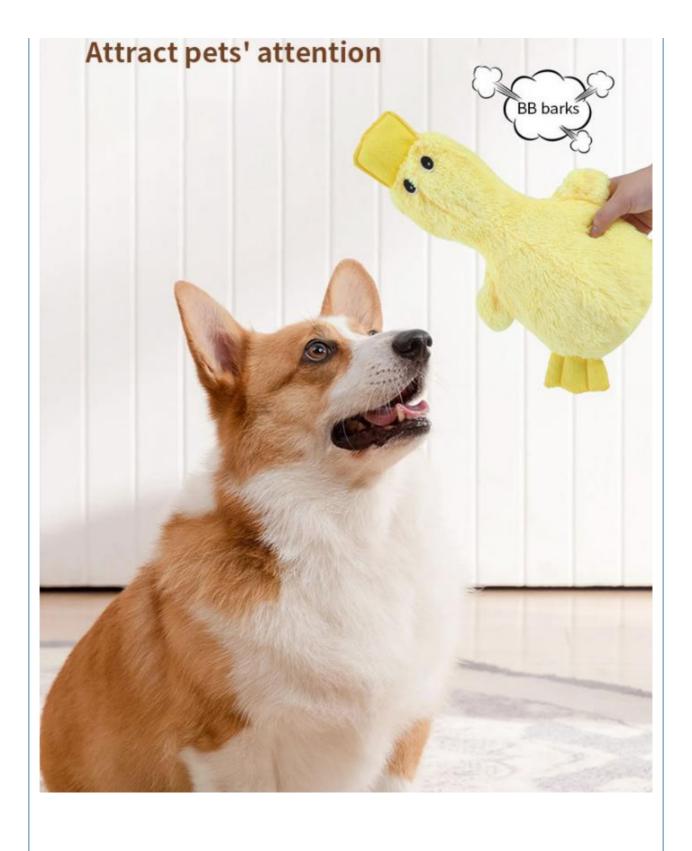

### More Images

Our Product Introduction

# Sound device continues to attract Built-in BB buzzer

Press to stimulate pet catching fun

Fun at the same time
It's important to make people
feel reassured