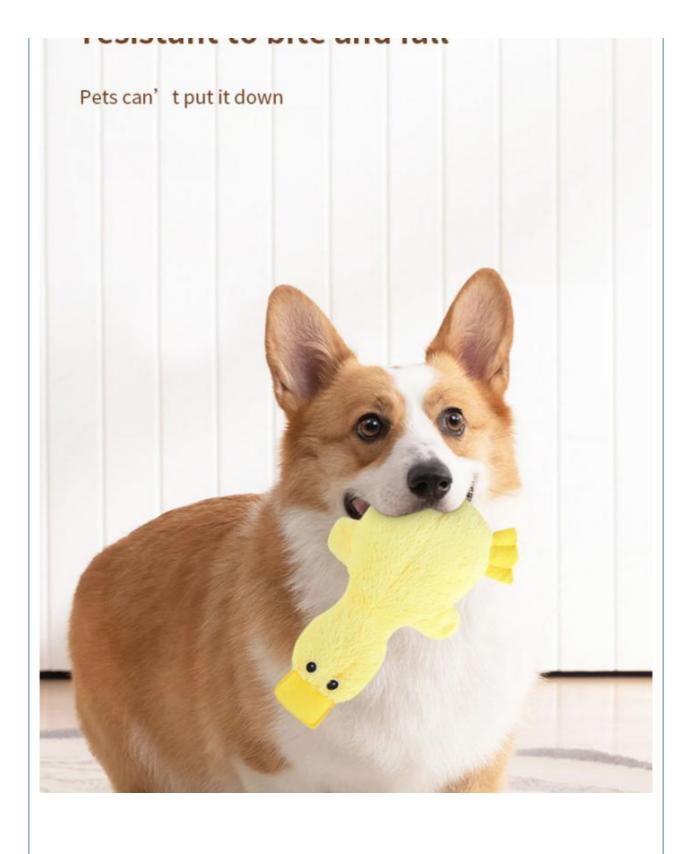

### **Product Details**

Interesting voice

three-dimensional filling

Teeth cleaning

Wear-resistant and durable

Exquisite workmanship resistant to hite and fall

# Sound device continues to attract Built-in BB buzzer

Press to stimulate pet catching fun

Fun at the same time
It's important to make people
feel reassured