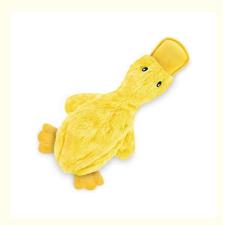

### **Product Specification**

• Feature: Sustainable

· Application: Dogs, Pets Dogs

. Material: Plush

Product Name: Plush Pet Toy

• Type: Pet Toy Weight: 50g

Bite-resistant Feature1: Mixed Colors Colors: • Feature3: Sustainable All Season · Season: High Durable Quality: Port: Shenzhen

### **Products Description**

Produce name plush pet toy

**Type** pet toy

weight 50g

**Colors** Picture shows

**Material** plush

**Application** dogs