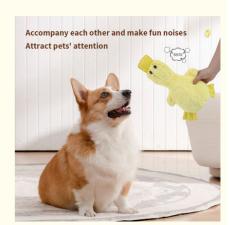

# Sound device continues to attract Built-in BB buzzer

Press to stimulate pet catching fun

Fun at the same time
It's important to make people
feel reassured