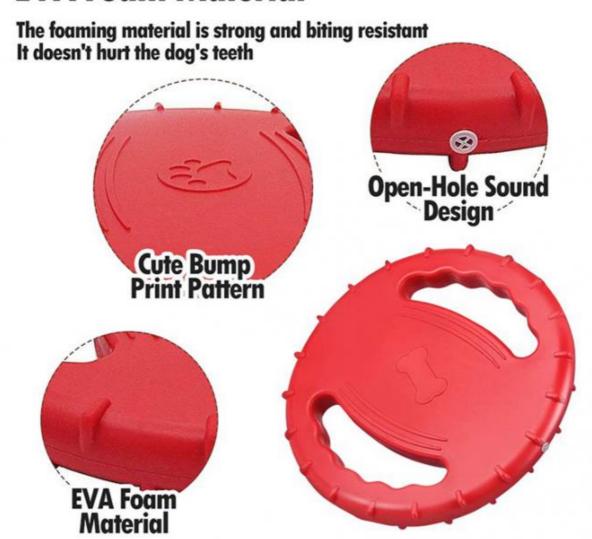

tion**

• Feature: Sustainable · Application: Dogs . Material: EVA

• Product Name: **EVA Dog Toys** 

· Color: Orange, green, hot Pink

Steering Wheel Style:

**Outdoor Dog Training** • Usage:

200mm Size: • Weight: 140g

• Packing: Opp Bag + Carton

2 Pcs MOQ:

Sample Time: 5-7working Days Suitable For: DogsTraining

• Highlight: pink pet chew toys, pink interactive pet toys,

sustainable pet chew toys



### More Images









### **Product Description**



## **Products Description**

Produce Name EVA pet toy MOQ 2 Pcs

Material EVA OEM/ODM Accepted

Colors orange green, Hot Brand Name ChengBei pink

Size 200+5mm Style Popular

Shipping time 7-15days Packing Opp Bag+Carton

Box

### **Product Details**

# Food Safety Material Does Not Harm The Dog's Teeth



# **EVA Foam Material**



# **Suitable For Hand Design**

It can be thrown out further



# **Display Size**









Any questions, please feel free to contact us! We can also do OEM & ODM Hope you have a pleasant shopping experience!



# RELATED PRODUCTS

Company Profile



#### **COMPANY PROFILE**

Chengdu Chengbei Technology Co., Ltd. established in 2021, is a professional trading company engaged in Pet Collar& Leash & Harness, Pet Cleaning, Pet Toys, Pet Bowls & Feeders, Pet Clothes, Pet Beds & Accessories, Pet Training Tools, etc. Dedicated to strict quality control and thoughtful customer service, our experienced staff members are always available to discuss your requirements and ensure full customer satisfacti-on.

Our target is to offer you the best quality and the most innovative petitems at competitiv