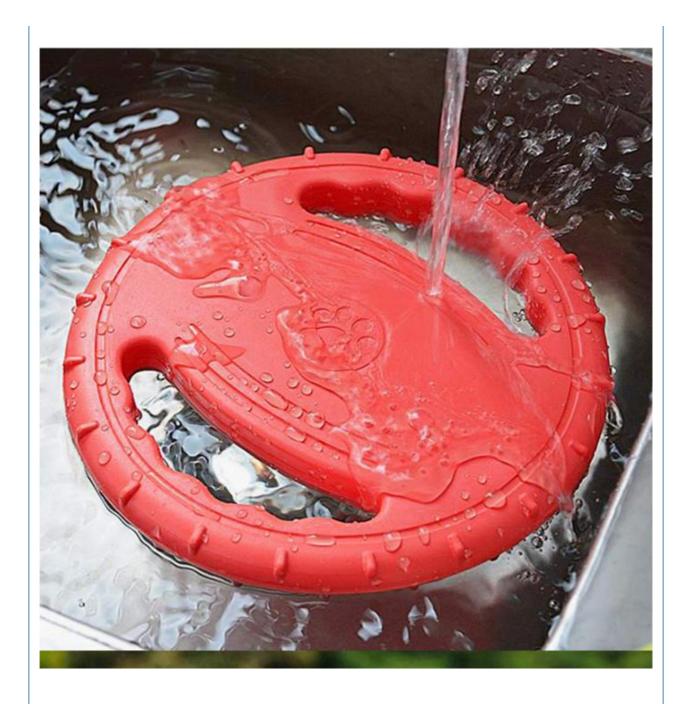

# Food Safety Material Does Not Harm The Dog's Teeth

# **EVA Foam Material**

# **Suitable For Hand Design**

It can be thrown out further