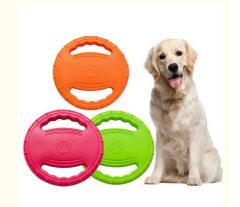

### **Product Specification**

• Feature: Sustainable · Application: Dogs . Material: EVA

• Product Name: **EVA Dog Toys** 

· Color: Orange, green, hot Pink

Steering Wheel Style:

**Outdoor Dog Training** • Usage:

200mm Size: • Weight: 140g

• Packing: Opp Bag + Carton

2 Pcs MOQ:

Sample Time: 5-7working Days Suitable For: DogsTraining

• Highlight: pink pet chew toys, pink interactive pet toys,

sustainable pet chew toys

## **Products Description**

Produce Name EVA pet toy MOQ 2 Pcs

Material EVA OEM/ODM Accepted

Colors orange green, Hot Brand Name ChengBei pink

Size 200+5mm Style Popular

Shipping time 7-15days Packing Opp Bag+Carton