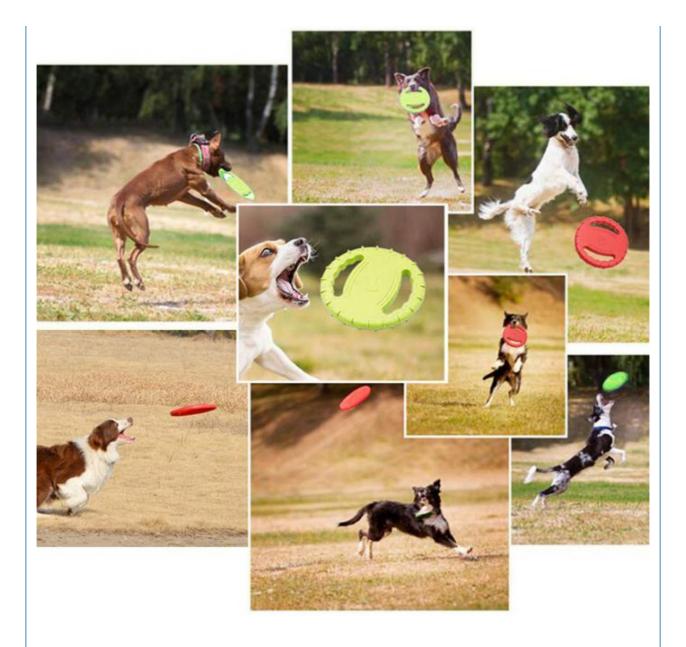

g Toys** 

· Color: Orange, green, hot Pink

Steering Wheel Style:

**Outdoor Dog Training** • Usage:

200mm Size: • Weight: 140g

• Packing: Opp Bag + Carton

2 Pcs MOQ:

Sample Time: 5-7working Days Suitable For: DogsTraining

• Highlight: pink pet chew toys, pink interactive pet toys,

sustainable pet chew toys



### More Images









### **Product Description**



## **Products Description**

Produce Name EVA pet toy MOQ 2 Pcs

Material EVA OEM/ODM Accepted

Colors orange green, Hot Brand Name ChengBei pink

Size 200+5mm Style Popular

Shipping time 7-15days Packing Opp Bag+Carton

Box

### **Product Details**

# Food Safety Material Does Not Harm The Dog's Teeth



# **EVA Foam Material**



# **Suitable For Hand Design**

It can be thrown out further



# **Display Size**









Any questions, please feel free to contact us! We can also do OEM & ODM Hope you have a pleasant shopping experience!



# RELATED PRODUCTS

Company Profile



#### **COMPANY PROFILE**

Chengdu Chengbei Technology Co., Ltd. established in 2021, is a professional trading company engaged in Pet Collar& Leash & Harness, Pet Cleaning, Pet Toys, Pet Bowls & Feeders, Pet Clothes, Pet Beds & Accessories, Pet Training Tools, etc. Dedicated to strict quality control and thoughtful customer service, our experienced staff members are always available to discuss your requirements and ensure full customer satisfacti-on.

Our target is to offer you the best quality and the most innovative petitems at competitive prices in China. Your OEM and ODM product are welcomed, our experienced engineers and desi