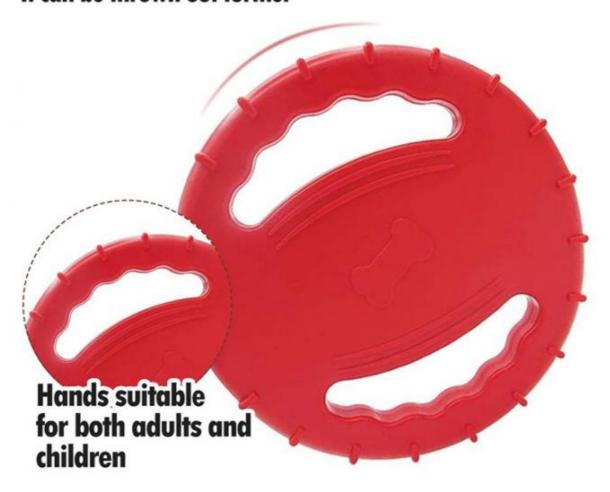

VA

• Product Name: **EVA Dog Toys** 

· Color: Orange, green, hot Pink

Steering Wheel Style:

**Outdoor Dog Training** • Usage:

200mm Size: • Weight: 140g

• Packing: Opp Bag + Carton

2 Pcs MOQ:

Sample Time: 5-7working Days Suitable For: DogsTraining

• Highlight: pink pet chew toys, pink interactive pet toys,

sustainable pet chew toys



### More Images









### **Product Description**



## **Products Description**

Produce Name EVA pet toy MOQ 2 Pcs

Material EVA OEM/ODM Accepted

Colors orange green, Hot Brand Name ChengBei pink

Size 200+5mm Style Popular

Shipping time 7-15days Packing Opp Bag+Carton

Box

### **Product Details**

# Food Safety Material Does Not Harm The Dog's Teeth



# **EVA Foam Material**



# **Suitable For Hand Design**

It can be thrown out further



# **Display Size**









Any questions, please feel free to contact us! We can also do OEM & ODM Hope you have a pleasant shopping experience!



# RELATED PRODUCTS

Company Profile



#### **COMPANY PROFILE**

Chengdu Chengbei Technology Co., Ltd. established in 2021, is a professional trading company engaged in Pet Collar& Leash & Harness, Pet Cleaning, Pet Toys, Pet Bowls & Feeders, Pet Clothes, Pet Beds & Accessories, Pet Training Tools, etc. Dedicated to strict quality control and thoughtful customer service, our experienced staff members are always available to discuss your requirements and ensure full customer satisfacti-on.

Our target is to offer you the best quality and the most innovative petitems at competitive prices in China. Your OEM and ODM product are welcomed, our ex