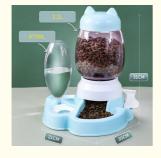

## **Product Specification**

• Type: Pet Feeder

. Time Setting: NO NO • LCD Display:

Shape: As Picture Shown

Material: Plastic

• Power Source: Not Applicable

· Application: Small Animals, Small Animals, Dogs

Feature: Automatic, Automatic • Product Name: Automatic Dog Feeder

• Bowl & Feeder Type: Automatic Feeders & Waterers

Smart Pet Feeder Item Type:

Rinse With Clean Water . Cleaning Method:

Advantage: Large Capacity Indoor And Outdoor · Room Space: