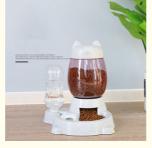

## **Product Specification**

• Type: Pet Feeder

. Time Setting: NO NO • LCD Display:

Shape: As Picture Shown

Material: Plastic

• Power Source: Not Applicable

· Application: Small Animals, Small Animals, Dogs

Feature: Automatic, Automatic • Product Name: Automatic Dog Feeder

• Bowl & Feeder Type: Automatic Feeders & Waterers

Smart Pet Feeder Item Type:

Rinse With Clean Water . Cleaning Method:

Advantage: Large Capacity Indoor And Outdoor · Room Space: