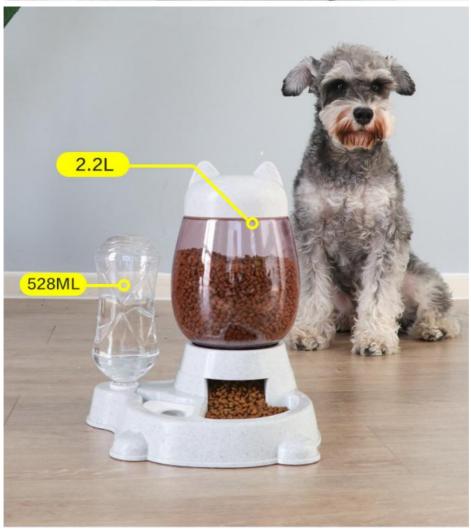

|                    | Automatic cat feeder   |
|--------------------|------------------------|
| Bowl & Feeder Type | Automatic Waterers     |
| Capacity           | 2.2L                   |
| Material           | Plastic                |
| ii Jeaning method  | Rinse with clean water |
| Application        | Dog & Cat              |

#### **Product Display**

STEP1

STEP2

STEP3

STEP4

STEP5

STEP6

Our Advantages