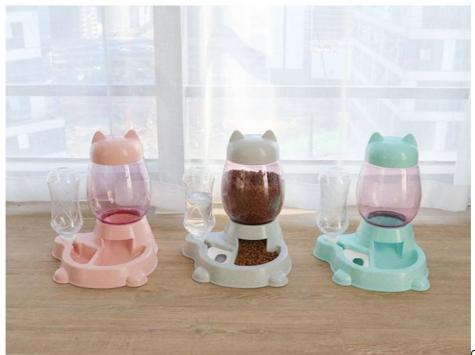

## **Product Specification**

• Type: Pet Feeder

. Time Setting: NO NO • LCD Display:

Shape: As Picture Shown

Material: Plastic

• Power Source: Not Applicable

· Application: Small Animals, Small Animals, Dogs

Feature: Automatic, Automatic • Product Name: Automatic Dog Feeder

• Bowl & Feeder Type: Automatic Feeders & Waterers

Smart Pet Feeder Item Type:

Rinse With Clean Water . Cleaning Method:

Advantage: Large Capacity Indoor And Outdoor · Room Space:

• Size: 26\*21\*30cm

#### 2. Key Features

- 2 In 1 Design: Combines a feeder and water dispenser in one compact unit, saving space and providing convenience.
- 0.5kg Capacity: Holds up to 0.5kg of pet food, ensuring your pet is well-fed throughout the day without constant refills.
- Easy Cleaning Method: Designed for easy disassembly and cleaning, ensuring hygiene and preventing bacterial growth.
- Clean Water Supply: The water dispenser provides a continuous flow of fresh water, encouraging your pet to drink more and stay hydrated.
- Durable Plastic Material: Made from high-quality, BPA-free plastic, this feeder and water dispenser is safe for your pet and built to last.
- Non-Slip Base: The non-slip base keeps the unit in place, preventing spills and messes during mealtime.