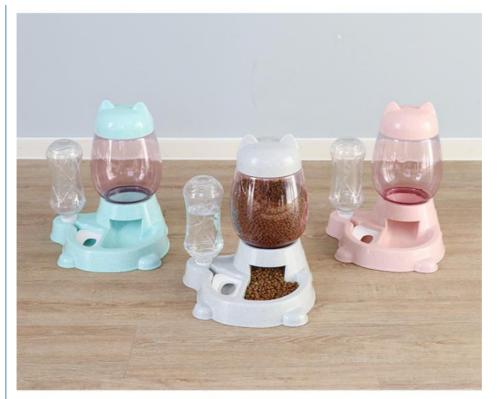

## **Product Specification**

• Type: Pet Feeder

. Time Setting: NO NO • LCD Display:

Shape: As Picture Shown

Material: Plastic

• Power Source: Not Applicable

· Application: Small Animals, Small Animals, Dogs

Feature: Automatic, Automatic • Product Name: Automatic Dog Feeder

• Bowl & Feeder Type: Automatic Feeders & Waterers

Smart Pet Feeder Item Type:

Rinse With Clean Water . Cleaning Method:

Advantage: Large Capacity Indoor And Outdoor · Room Space:

#### 2. Key Features

- 2 In 1 Design: Combines a feeder and water dispenser in one compact unit, saving space and providing convenience.
- 0.5kg Capacity: Holds up to 0.5kg of pet food, ensuring your pet is well-fed throughout the day without constant refills.
- Easy Cleaning Method: Designed for easy disassembly and cleaning, ensuring hygiene and preventing bacterial growth.
- Clean Water Supply: The water dispenser provides a continuous flow of fresh water, encouraging your pet to drink more and stay hydrated.
- Durable Plastic Material: Made from high-quality, BPA-free plastic, this feeder and water dispenser is safe for your pet and built to last.
- Non-Slip Base: The non-slip base keeps the unit in place, preventing spills and messes during mealtime.