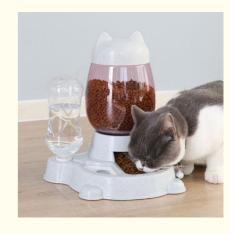

## **Product Specification**

• Type: Pet Feeder

. Time Setting: NO NO • LCD Display:

Shape: As Picture Shown

Material: Plastic

• Power Source: Not Applicable

· Application: Small Animals, Small Animals, Dogs

Feature: Automatic, Automatic • Product Name: Automatic Dog Feeder

• Bowl & Feeder Type: Automatic Feeders & Waterers

Smart Pet Feeder Item Type:

Rinse With Clean Water . Cleaning Method:

Advantage: Large Capacity Indoor And Outdoor · Room Space:

• Size: 26\*21\*30cm