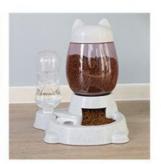

## **Product Specification**

• Type: Pet Feeder

. Time Setting: NO NO • LCD Display:

Shape: As Picture Shown

Material: Plastic

• Power Source: Not Applicable

· Application: Small Animals, Small Animals, Dogs

Feature: Automatic, Automatic • Product Name: Automatic Dog Feeder

• Bowl & Feeder Type: Automatic Feeders & Waterers

Smart Pet Feeder Item Type:

Rinse With Clean Water . Cleaning Method:

Advantage: Large Capacity Indoor And Outdoor · Room Space:

|                    | Automatic cat feeder   |
|--------------------|------------------------|
| Bowl & Feeder Type | Automatic Waterers     |
| Capacity           | 2.2L                   |
| Material           | Plastic                |
| ii Jeaning method  | Rinse with clean water |
| Application        | Dog & Cat              |