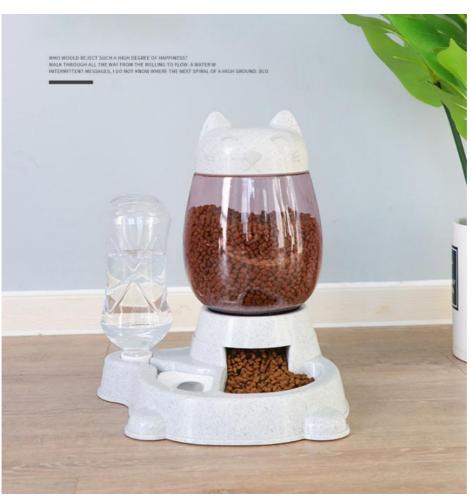

#### 1. Introduction

Struggling to keep your pet's feeding and hydration needs in check? Our Pet Feeder and Water Dispenser 2 In 1 is the perfect solution. Designed to simplify your pet care routine, this innovative product ensures your furry friend always has access to food and clean water, making your life easier and your pet's life healthier.

#### 2. Key Features

- 2 In 1 Design: Combines a feeder and water dispenser in one compact unit, saving space and providing convenience.
- 0.5kg Capacity: Holds up to 0.5kg of pet food, ensuring your pet is well-fed throughout the day without constant refills.
- Easy Cleaning Method: Designed for easy disassembly and cleaning, ensuring hygiene and preventing bacterial growth.
- Clean Water Supply: The water dispenser provides a continuous flow of fresh water, encouraging your pet to drink more and stay hydrated.
- Durable Plastic Material: Made from high-quality, BPA-free plastic, this feeder and water dispenser is safe for your pet and built to last.
- Non-Slip Base: The non-slip base keeps the unit in place, preventing spills and messes during mealtime.

#### 3. Usage Scenarios

Perfect for busy pet owners, this 2 in 1 feeder and water dispenser ensures your pet stays fed and hydrated whether you're at home or away. Ideal for use in homes, offices, or outdoor spaces, it provides a constant supply of food and water, making it a must-have for any pet owner.