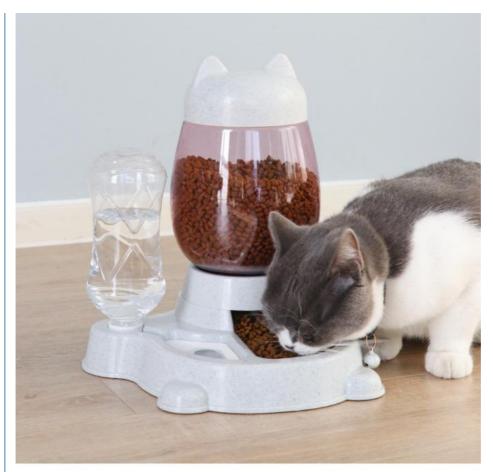

#### 1. Introduction

Struggling to keep your pet's feeding and hydration needs in check? Our Pet Feeder and Water Dispenser 2 In 1 is the perfect solution. Designed to simplify your pet care routine, this innovative product ensures your furry friend always has access to food and clean water, making your life easier and your pet's life healthier.

#### 2. Key Features

- 2 In 1 Design: Combines a feeder and water dispenser in one compact unit, saving space and providing convenience.
- 0.5kg Capacity: Holds up to 0.5kg of pet food, ensuring your pet is well-fed throughout the day without constant refills.
- Easy Cleaning Method: Designed for easy disassembly and cleaning, ensuring hygiene and preventing bacterial growth.
- Clean Water Supply: The water dispenser provides a continuous flow of fresh water, encouraging your pet to drink more and stay hydrated.
- Durable Plastic Material: Made from high-quality, BPA-free plastic, this feeder and water dispenser is safe for your pet and built to last.
- Non-Slip Base: The non-slip base keeps the unit in place, preventing spills and messes during mealtime.

#### 3. Usage Scenarios

Perfect for busy pet owners, this 2 in 1 feeder and water dispenser ensures your pet stays fed and hydrated whether you're at home or away. Ideal for use in homes, offices, or outdoor spaces, it provides a constant supply of food and water, making it a must-have for any pet owner.

#### 5. Customer Reviews

"This feeder and water dispenser is fantastic! It's so convenient to have both in one unit. My cat loves it, and it's easy to clean." – Sarah M.

"Highly recommend! It's sturdy, easy to use, and my dog drinks more water now. The non-slip base is a great feature." – John