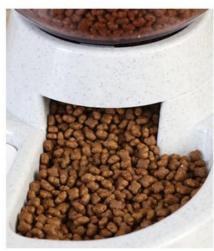

#### 2. Key Features

- 2 In 1 Design: Combines a feeder and water dispenser in one compact unit, saving space and providing convenience.
- 0.5kg Capacity: Holds up to 0.5kg of pet food, ensuring your pet is well-fed throughout the day without constant refills.
- Easy Cleaning Method: Designed for easy disassembly and cleaning, ensuring hygiene and preventing bacterial growth.
- Clean Water Supply: The water dispenser provides a continuous flow of fresh water, encouraging your pet to drink more and stay hydrated.
- Durable Plastic Material: Made from high-quality, BPA-free plastic, this feeder and water dispenser is safe for your pet and built to last.
- Non-Slip Base: The non-slip base keeps the unit in place, preventing spills and messes during mealtime.