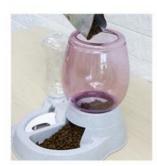

## **Product Specification**

• Type: Pet Feeder

. Time Setting: NO NO • LCD Display:

Shape: As Picture Shown

Material: Plastic

• Power Source: Not Applicable

· Application: Small Animals, Small Animals, Dogs

Feature: Automatic, Automatic • Product Name: Automatic Dog Feeder

• Bowl & Feeder Type: Automatic Feeders & Waterers

Smart Pet Feeder Item Type:

Rinse With Clean Water . Cleaning Method:

Advantage: Large Capacity Indoor And Outdoor · Room Space:

• Size: 26\*21\*30cm