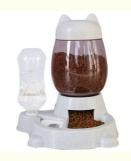

## **Product Specification**

• Type: Pet Feeder

. Time Setting: NO NO • LCD Display:

Shape: As Picture Shown

Material: Plastic

• Power Source: Not Applicable

· Application: Small Animals, Small Animals, Dogs

Feature: Automatic, Automatic • Product Name: Automatic Dog Feeder

• Bowl & Feeder Type: Automatic Feeders & Waterers

Smart Pet Feeder Item Type:

Rinse With Clean Water . Cleaning Method:

Advantage: Large Capacity Indoor And Outdoor · Room Space:

• Size: 26\*21\*30cm

|                    | Automatic cat feeder   |
|--------------------|------------------------|
| Bowl & Feeder Type | Automatic Waterers     |
| Capacity           | 2.2L                   |
| Material           | Plastic                |
| ii Jeaning method  | Rinse with clean water |
| Application        | Dog & Cat              |