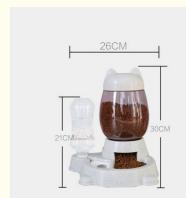

## **Basic Information**

. Place of Origin: Sichuan, China AUTFDR02 Model Number: Minimum Order Quantity: 100 pieces Negotiable

Payment Terms: L/C, T/T, Western Union, MoneyGram,

. Supply Ability: 3000000 Piece/Pieces per Year



## **Product Specification**

• Type: Pet Feeder

. Time Setting: NO NO • LCD Display:

Shape: As Picture Shown

Material: Plastic

• Power Source: Not Applicable

· Application: Small Animals, Small Animals, Dogs

Feature: Automatic, Automatic • Product Name: Automatic Dog Feeder

• Bowl & Feeder Type: Automatic Feeders & Waterers

Smart Pet Feeder Item Type:

Rinse With Clean Water . Cleaning Method:

Advantage: Large Capacity Indoor And Outdoor · Room Space:

• Size: 26\*21\*30cm



## More Images









Our Product Introduction

## **Product Description**

### **Products Description**

#### 1. Introduction

Struggling to keep your pet's feeding and hydration needs in check? Our Pet Feeder and Water Dispenser 2 In 1 is the perfect solution. Designed to simplify your pet care routine, this innovative product ensures your furry friend always has access to food and clean water, making your life easier and your pet's life healthier.

#### 2. Key Features

- 2 In 1 Design: Combines a feeder and water dispenser in one compact unit, saving space and providing convenience.
- 0.5kg Capacity: Holds up to 0.5kg of pet food, ensuring your pet is well-fed throughout the day without constant refills.
- Easy Cleaning Method: Designed for easy disassembly and cleaning, ensuring h