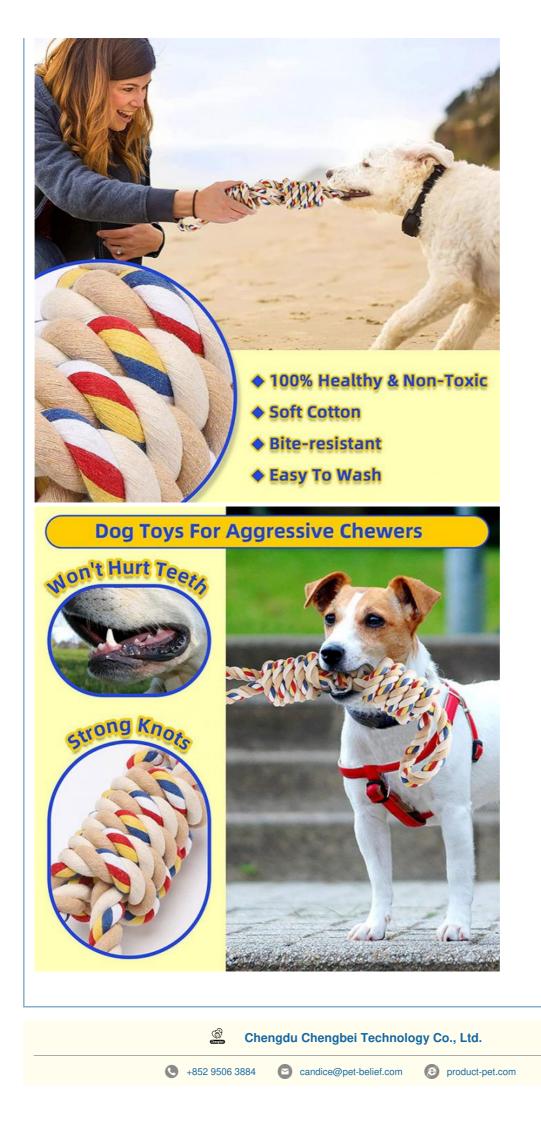

#### More Images

#### **Products Description**

Dogs High Durable Rope Toy Large Interactive Bite Pet Knot Toy Colors Shows Long-lasting

1. Introduction Struggling to find a durable toy for your large dog? The High Durable Rope Toy is your solution! This interactive pet knot toy is designed to withstand vigorous chewing and play, providing endless fun for your dog while promoting dental health and reducing destructive behavior.

2. Key Features

High Durability: Made from strong, bite-resistant materials that ensure longevity even with aggressive chewers.

Interactive Play: Encourages active play, reducing boredom and promoting a healthy lifestyle.

Pet Knot Design: The knotted rope design is perfect for tugging, chewing, and playing.

Colorful Appearance: Vibrant colors make it visually appealing for both pets and owners.

Dental Health: Helps clean teeth and massage gums, promoting overall dental hygiene.

Long-lasting Use: Designed to maintain its shape and integrity even with vigorous play.

3. Usage Scenarios Ideal for both indoor and outdoor play, this rope toy keeps your dog entertained and active. Perfect for interactive games like tug-of-war, fetch, or solo chewing sessions, providing a versatile and engaging activity for your pet. Suitable for large dogs and aggressive chewers.