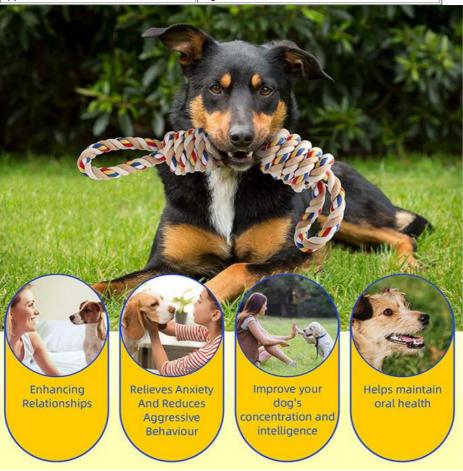

2. Key Features

High Durability: Made from strong, bite-resistant materials that ensure longevity even with aggressive chewers.

Interactive Play: Encourages active play, reducing boredom and promoting a healthy lifestyle.

Pet Knot Design: The knotted rope design is perfect for tugging, chewing, and playing.

Colorful Appearance: Vibrant colors make it visually appealing for both pets and owners.

Dental Health: Helps clean teeth and massage gums, promoting overall dental hygiene.

Long-lasting Use: Designed to maintain its shape and integrity even with vigorous play.

3. Usage Scenarios Ideal for both indoor and outdoor play, this rope toy keeps your dog entertained and active. Perfect for interactive games like tug-of-war, fetch, or solo chewing sessions, providing a versatile and engaging activity for your pet. Suitable for large dogs and aggressive chewers.