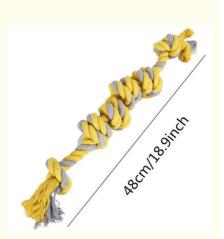

## **Product Specification**

- Feature:
- Application:
- Cotton
- Product Name:
- Type:

• Material:

- Weight:
- Feature1:
- Colors:
- Feature3:
- Season:
- Quality:

• Port:

- Highlight:

Pet Cotton Knot Toy Pet Toy 580g Bite-resistant

| Produce name | pet cotton knot toy |
|--------------|---------------------|
| Туре         | pet toy             |
| Size         | 40/60cm             |
| Colors       | Picture shows       |
| Material     | cotton              |
| Application  | dogs                |