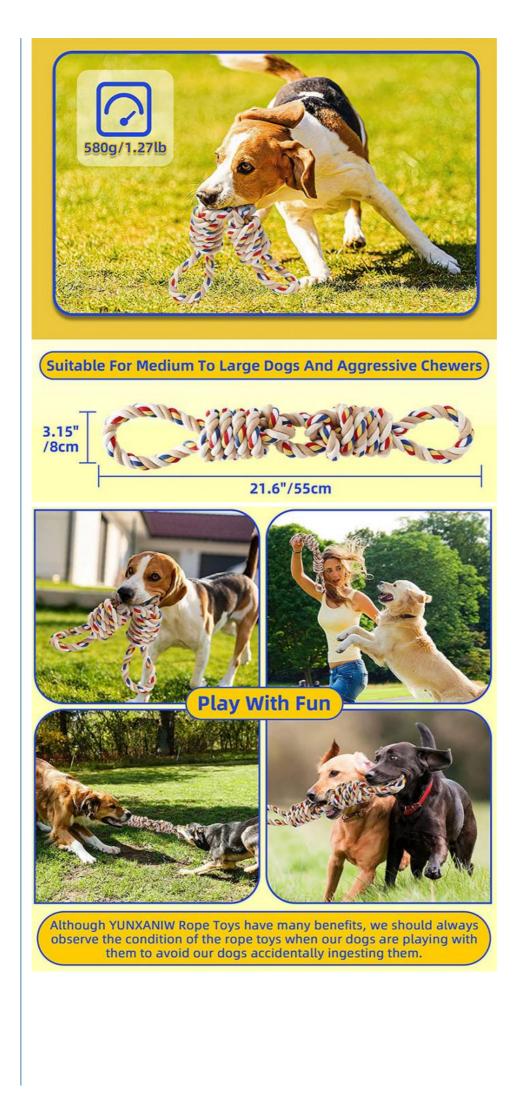

Long-lasting Use: Designed to maintain its shape and integrity even with vigorous play.

3. Usage Scenarios Ideal for both indoor and outdoor play, this rope toy keeps your dog entertained and active. Perfect for interactive games like tug-of-war, fetch, or solo chewing sessions, providing a versatile and engaging activity for your pet. Suitable for large dogs and aggressive chewers.

4. Safety Tips

Always supervise your dog during play to ensure safe usage.

Regularly inspect the toy for wear and tear, replacing parts as needed.

Ensure the toy is suitable for your dog's size and play style.