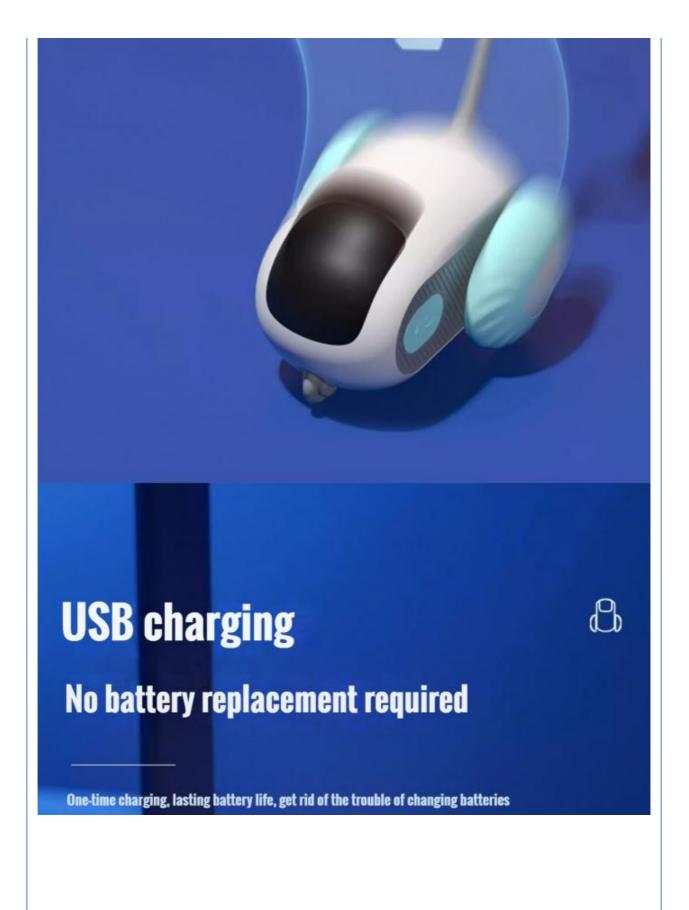

Rechargeable Battery: Long-lasting playtime with convenient recharging.

Quiet Operation: Designed to minimize noise, so your cat can play undisturbed.

Colorful LED Lights: Adds an extra layer of excitement and visual stimulation.

4. Safety Tips

Supervise your cat during play to ensure safety.

Regularly check the toy for wear and replace if necessary.

Ensure the toy is fully charged before each use to prevent interruptions.

5. Customer Reviews