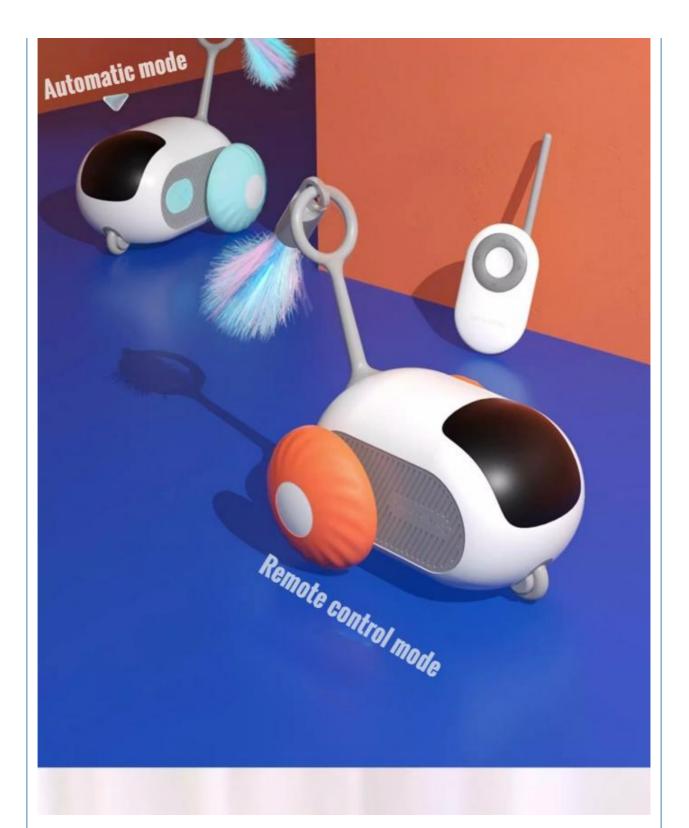

2. Key Features

Remote Control: Easily control the toy's movements for interactive fun.

Smart Automatic Rolling: Two modes for varied play experiences, keeping your cat engaged.

Durable ABS Silicone: Made from high-quality, safe materials that withstand playful bites and scratches.

3. Usage Scenarios Perfect for indoor play, keeping your cat entertained whether you're home or away. Ideal for interactive play sessions to strengthen the bond with your pet. Suitable for all floor types, including carpets and hardwood.