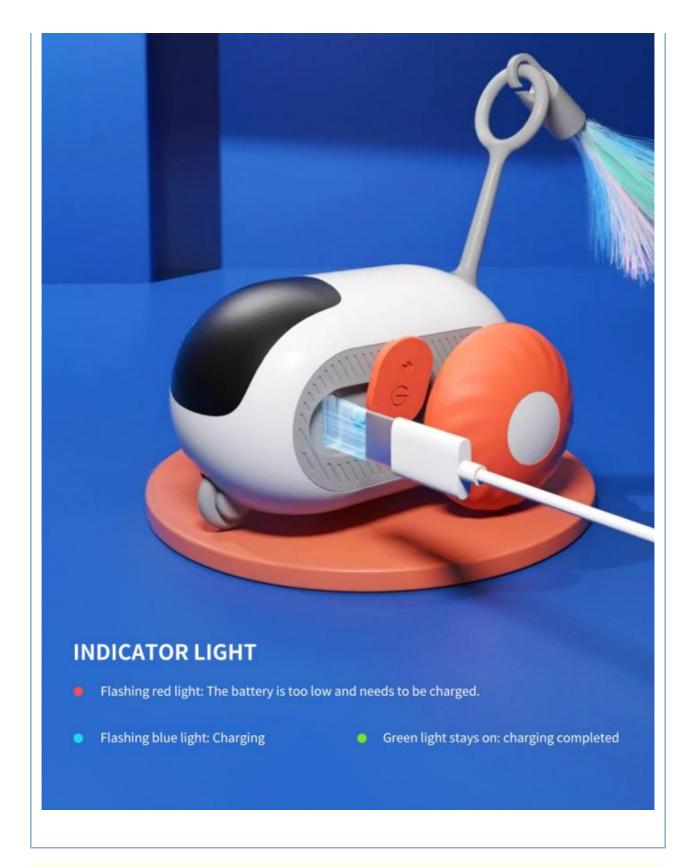

Rechargeable Battery: Long-lasting playtime with convenient recharging.

Quiet Operation: Designed to minimize noise, so your cat can play undisturbed.

Colorful LED Lights: Adds an extra layer of excitement and visual stimulation.

4. Safety Tips

Supervise your cat during play to ensure safety.

Regularly check the toy for wear and replace if necessary.

Ensure the toy is fully charged before each use to prevent interruptions.

5. Customer Reviews