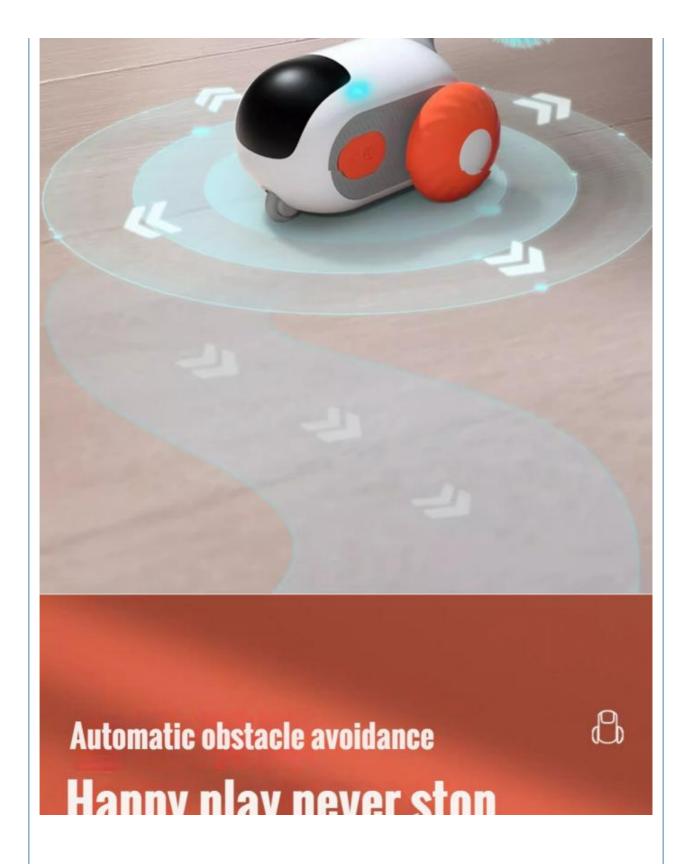

2. Key Features

Remote Control: Easily control the toy's movements for interactive fun.

Smart Automatic Rolling: Two modes for varied play experiences, keeping your cat engaged.

Durable ABS Silicone: Made from high-quality, safe materials that withstand playful bites and scratches.

3. Usage Scenarios Perfect for indoor play, keeping your cat entertained whether you're home or away. Ideal for interactive play sessions to strengthen the bond with your pet. Suitable for all floor types, including carpets and hardwood.