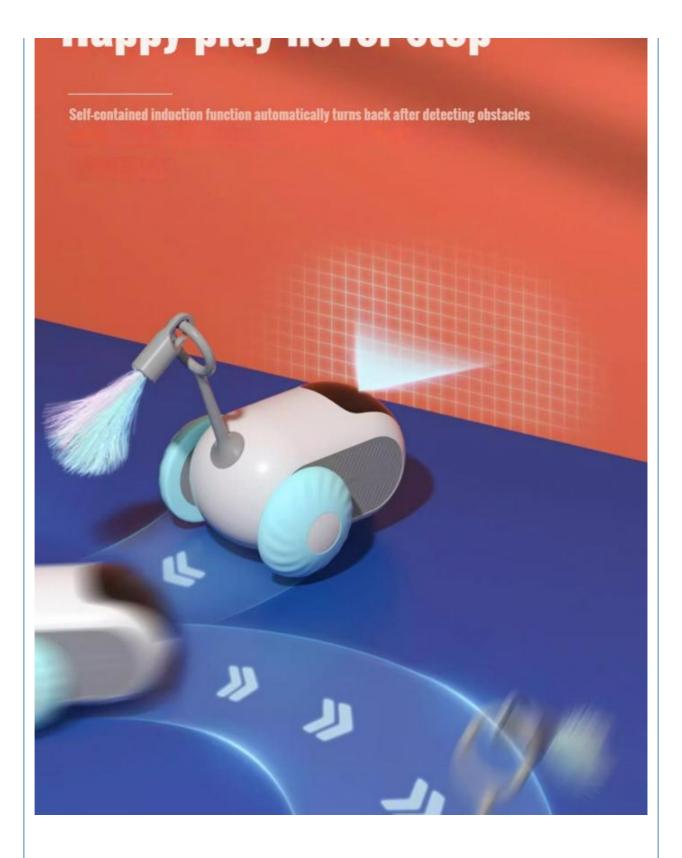

2. Key Features

Remote Control: Easily control the toy's movements for interactive fun.

Smart Automatic Rolling: Two modes for varied play experiences, keeping your cat engaged.

Durable ABS Silicone: Made from high-quality, safe materials that withstand playful bites and scratches.

3. Usage Scenarios Perfect for indoor play, keeping your cat entertained whether you're home or away. Ideal for interactive play sessions to strengthen the bond with your pet. Suitable for all floor types, including carpets and hardwood.