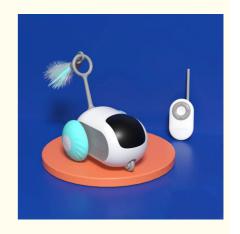

## **Product Specification**

Stocked • Feature: · Application: Cats

Silicone, ABS . Material: Product Name: Interactive Cat Toy Picture Shows · Color: Cat Toys . Keyword: • MOQ: 100pcs

• Highlight: electric pet chew toys,

#### **Products Description**

Electric Cat Toy Remote Control Smart Automatic Rolling Dual Mode with ABS Silicone

1. Introduction Tired of your cat feeling bored and restless? The Electric Cat Toy is here to provide endless entertainment and exercise! With smart, automatic rolling modes and safe materials, it's designed to stimulate your cat's instincts and keep them active and happy.

2. Key Features

Remote Control: Easily control the toy's movements for interactive fun.

Smart Automatic Rolling: Two modes for varied play experiences, keeping your cat engaged.

Durable ABS Silicone: Made from high-quality, safe materials that withstand playful bites and scratches.