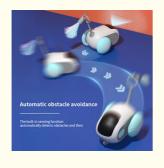

2. Key Features

Remote Control: Easily control the toy's movements for interactive fun.

Smart Automatic Rolling: Two modes for varied play experiences, keeping your cat engaged.

Durable ABS Silicone: Made from high-quality, safe materials that withstand playful bites and scratches.

3. Usage Scenarios Perfect for indoor play, keeping your cat entertained whether you're home or away. Ideal for interactive play sessions to strengthen the bond with your pet. Suitable for all floor types, including carpets and hardwood.