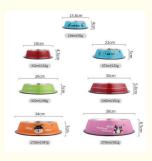

### **Product Specification**

- Type:
- Pet Bowl • Time Setting: NO NO . LCD Display: • Shape: Rounded • Material: Stainless Steel • Power Source: Not Applicable • Application: Dogs, Small Animals, Dogs Feature: Sustainable, Stocked, Bowls • Product Name: Pet Food Container With Bowl • Bowl & Feeder Type: Food Storage, Bowls, Cups & Pails 16cm,18cm,22cm,26cm,30cm,34cm,38cm Size: • Item Type: Pet Bowls Colors: AS Picture Shown Rinse With Clean Water Cleaning Method:

| Product name                    | Pet Food Container with Bowl    |                              |
|---------------------------------|---------------------------------|------------------------------|
| Bowl & Feeder Type Food Storage |                                 |                              |
| Size                            | 15cm,18cm,22cm,26cm,30cm        |                              |
| Logo                            | Custom Logo                     |                              |
| Cleaning method                 | Rinse with clean water          |                              |
| Application                     | Small Animals, dogs             |                              |
|                                 | Product name                    | Pet Food Container with Bowl |
|                                 | Bowl & Feeder Type Food Storage |                              |
|                                 | Size                            | 15cm,18cm,22cm,26cm,30cm     |
|                                 | Logo                            | Custom Logo                  |
|                                 | Cleaning method                 | Rinse with clean water       |
|                                 | Application                     | Small Animals, dogs          |