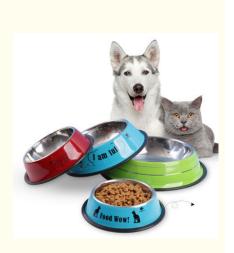

### **Product Specification**

- Type:
- Pet Bowl • Time Setting: NO NO . LCD Display: • Shape: Rounded • Material: Stainless Steel • Power Source: Not Applicable • Application: Dogs, Small Animals, Dogs Feature: Sustainable, Stocked, Bowls • Product Name: Pet Food Container With Bowl • Bowl & Feeder Type: Food Storage, Bowls, Cups & Pails 16cm,18cm,22cm,26cm,30cm,34cm,38cm Size: • Item Type: Pet Bowls Colors: AS Picture Shown Rinse With Clean Water Cleaning Method:

#### **Products Description**

1. Introduction

Are you looking for a durable and stylish feeding solution for your pets? Our Pet Bowl is designed to meet all your needs. Made from high-quality stainless steel, this bowl is not only durable but also customizable with sublimation printing, making it a perfect addition to your pet's feeding area.

2. Key Features

- Non-Slip Base: The bowl features a non-slip base to prevent tipping and sliding, ensuring a mess-free mealtime.
- Stainless Steel Material: Made from high-quality stainless steel, this bowl is rust-resistant, durable, and easy to clean.
- Customized Sublimation: Personalize your pet's bowl with custom designs and colors using sublimation printing, making it unique and stylish.
- Easy Cleaning: The smooth surface of the stainless steel makes it easy to clean, ensuring hygiene and convenience.
  Versatile Use: Suitable for both food and water, this bowl is perfect for dogs and cats of all sizes.
- 3. Usage Scenarios