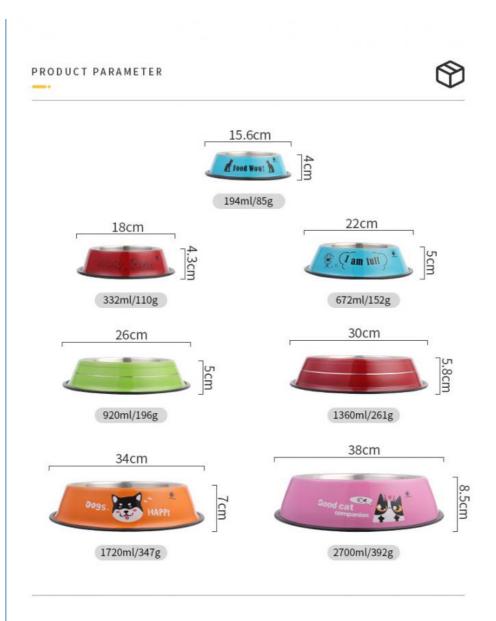

### **Product Specification**

- Type:
- Pet Bowl • Time Setting: NO NO . LCD Display: • Shape: Rounded • Material: Stainless Steel • Power Source: Not Applicable • Application: Dogs, Small Animals, Dogs Feature: Sustainable, Stocked, Bowls • Product Name: Pet Food Container With Bowl • Bowl & Feeder Type: Food Storage, Bowls, Cups & Pails 16cm,18cm,22cm,26cm,30cm,34cm,38cm Size: • Item Type: Pet Bowls Colors: AS Picture Shown Rinse With Clean Water Cleaning Method:

| Product name                    | Pet Food Container with Bowl    |                              |
|---------------------------------|---------------------------------|------------------------------|
| Bowl & Feeder Type Food Storage |                                 |                              |
| Size                            | 15cm,18cm,22cm,26cm,30cm        |                              |
| Logo                            | Custom Logo                     |                              |
| Cleaning method                 | Rinse with clean water          |                              |
| Application                     | Small Animals, dogs             |                              |
|                                 | Product name                    | Pet Food Container with Bowl |
|                                 | Bowl & Feeder Type Food Storage |                              |
|                                 | Size                            | 15cm,18cm,22cm,26cm,30cm     |
|                                 | Logo                            | Custom Logo                  |
|                                 | Cleaning method                 | Rinse with clean water       |
|                                 | Application                     | Small Animals, dogs          |