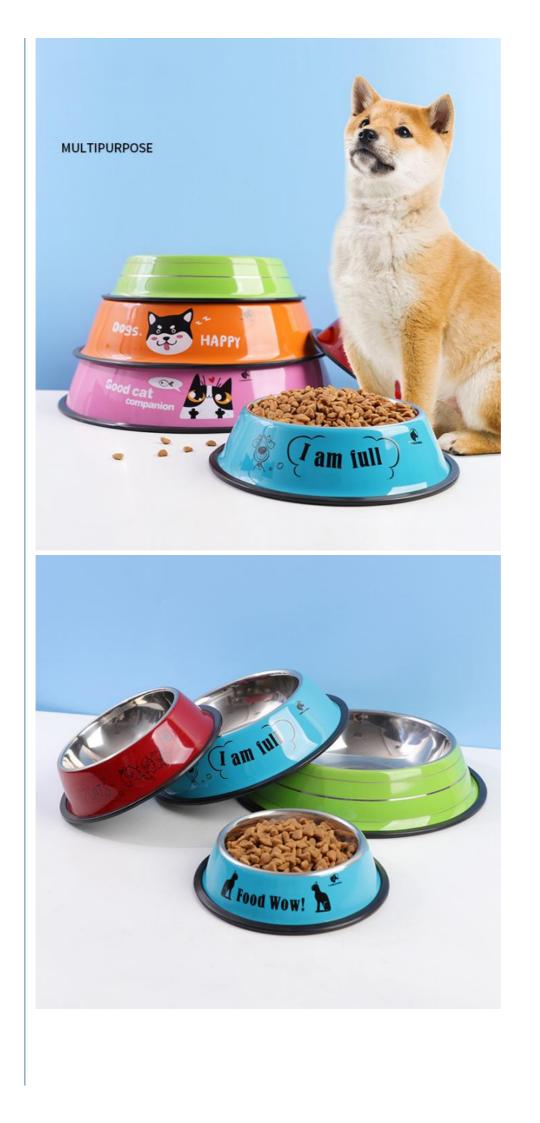

#### **Products Description**

1. Introduction

Are you looking for a durable and stylish feeding solution for your pets? Our Pet Bowl is designed to meet all your needs. Made from high-quality stainless steel, this bowl is not only durable but also customizable with sublimation printing, making it a perfect addition to your pet's feeding area.

2. Key Features

- Non-Slip Base: The bowl features a non-slip base to prevent tipping and sliding, ensuring a mess-free mealtime.
- Stainless Steel Material: Made from high-quality stainless steel, this bowl is rust-resistant, durable, and easy to clean.
- Customized Sublimation: Personalize your pet's bowl with custom designs and colors using sublimation printing, making it unique and stylish.
- Easy Cleaning: The smooth surface of the stainless steel makes it easy to clean, ensuring hygiene and convenience.
  Versatile Use: Suitable for both food and water, this bowl is perfect for dogs and cats of all sizes.
- 3. Usage Scenarios

Imagine a clean and stylish feeding area for your pets. Whether you're at home or traveling, this stainless steel bowl is perfect for any situation. It's ideal for daily use, ensuring your pets always have access to fresh food and water, and its durable design makes it suitable for outdoor adventures as well. 4. Safety Tips