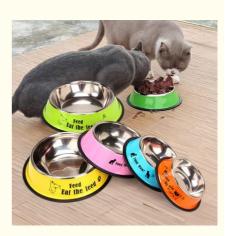

### **Product Specification**

- Type:
- Pet Bowl • Time Setting: NO NO . LCD Display: • Shape: Rounded • Material: Stainless Steel • Power Source: Not Applicable • Application: Dogs, Small Animals, Dogs Feature: Sustainable, Stocked, Bowls • Product Name: Pet Food Container With Bowl • Bowl & Feeder Type: Food Storage, Bowls, Cups & Pails 16cm,18cm,22cm,26cm,30cm,34cm,38cm Size: • Item Type: Pet Bowls Colors: AS Picture Shown Rinse With Clean Water Cleaning Method:

#### **Products Description**

1. Introduction

Are you looking for a durable and stylish feeding solution for your pets? Our Pet Bowl is designed to meet all your needs. Made from high-quality stainless steel, this bowl is not only durable but also customizable with sublimation printing, making it a perfect addition to your pet's feeding area.

2. Key Features

- Non-Slip Base: The bowl features a non-slip base to prevent tipping and sliding, ensuring a mess-free mealtime.
- Stainless Steel Material: Made from high-quality stainless steel, this bowl is rust-resistant, durable, and easy to clean.
- Customized Sublimation: Personalize your pet's bowl with custom designs and colors using sublimation printing, making it unique and stylish.
- Easy Cleaning: The smooth surface of the stainless steel makes it easy to clean, ensuring hygiene and convenience.
  Versatile Use: Suitable for both food and water, this bowl is perfect for dogs and cats of all sizes.
- 3. Usage Scenarios