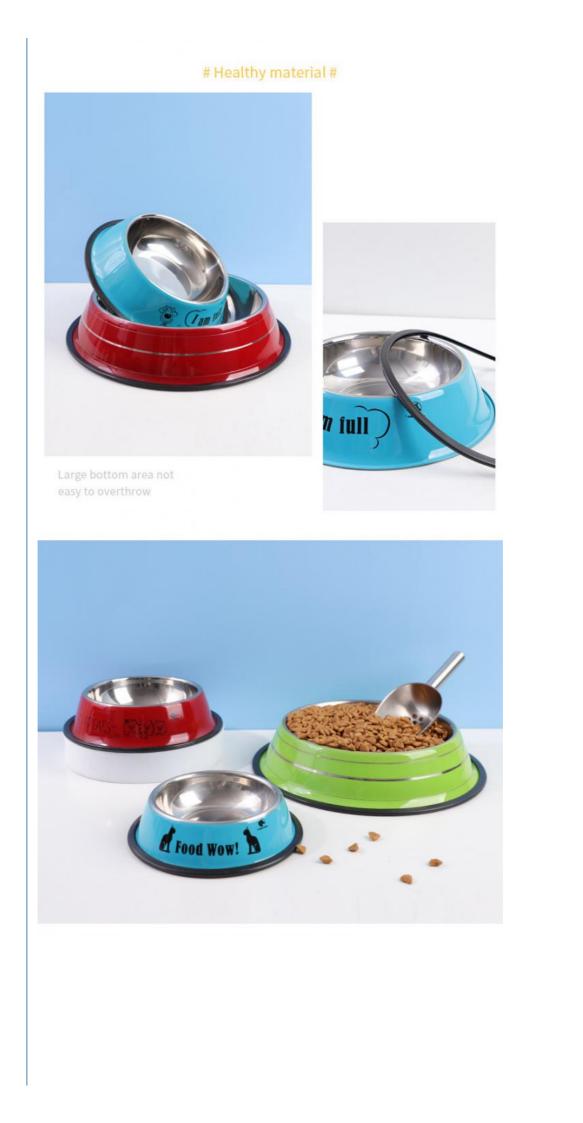

2. Key Features

- Non-Slip Base: The bowl features a non-slip base to prevent tipping and sliding, ensuring a mess-free mealtime.
- Stainless Steel Material: Made from high-quality stainless steel, this bowl is rust-resistant, durable, and easy to clean.
- Customized Sublimation: Personalize your pet's bowl with custom designs and colors using sublimation printing, making it unique and stylish.
- Easy Cleaning: The smooth surface of the stainless steel makes it easy to clean, ensuring hygiene and convenience.
  Versatile Use: Suitable for both food and water, this bowl is perfect for dogs and cats of all sizes.
- 3. Usage Scenarios