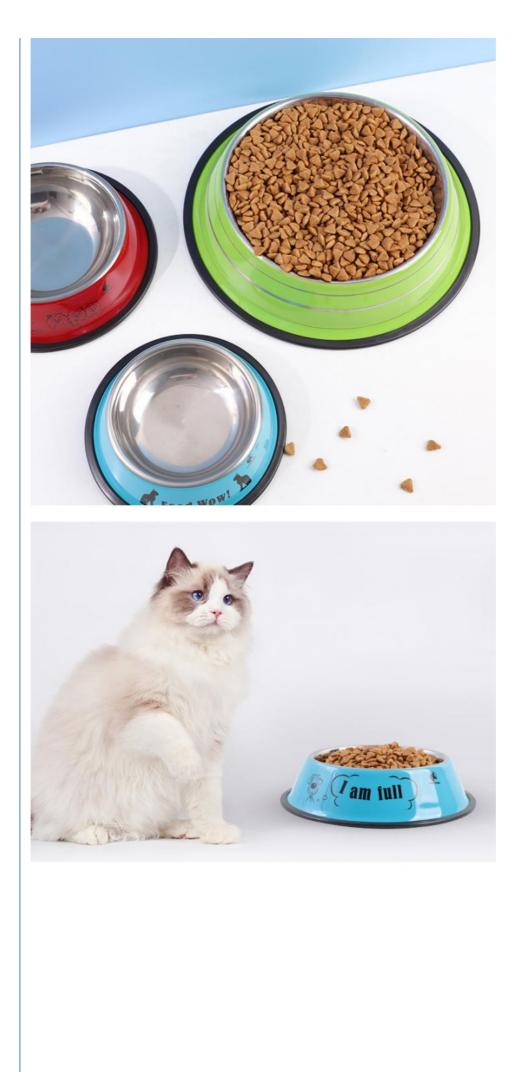

#### **Products Description**

1. Introduction

Are you looking for a durable and stylish feeding solution for your pets? Our Pet Bowl is designed to meet all your needs. Made from high-quality stainless steel, this bowl is not only durable but also customizable with sublimation printing, making it a perfect addition to your pet's feeding area.

Imagine a clean and stylish feeding area for your pets. Whether you're at home or traveling, this stainless steel bowl is perfect for any situation. It's ideal for daily use, ensuring your pets always have access to fresh food and water, and its durable design makes it suitable for outdoor adventures as well. 4. Safety Tips