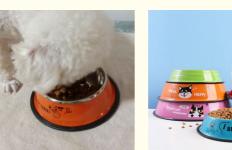

### **Product Specification**

- Type:
- Pet Bowl • Time Setting: NO NO . LCD Display: • Shape: Rounded • Material: Stainless Steel • Power Source: Not Applicable • Application: Dogs, Small Animals, Dogs Feature: Sustainable, Stocked, Bowls • Product Name: Pet Food Container With Bowl • Bowl & Feeder Type: Food Storage, Bowls, Cups & Pails 16cm,18cm,22cm,26cm,30cm,34cm,38cm Size: • Item Type: Pet Bowls Colors: AS Picture Shown Rinse With Clean Water Cleaning Method:

#### **Products Description**

1. Introduction

Are you looking for a durable and stylish feeding solution for your pets? Our Pet Bowl is designed to meet all your needs. Made from high-quality stainless steel, this bowl is not only durable but also customizable with sublimation printing, making it a perfect addition to your pet's feeding area.

2. Key Features

- Non-Slip Base: The bowl features a non-slip base to prevent tipping and sliding, ensuring a mess-free mealtime.
- Stainless Steel Material: Made from high-quality stainless steel, this bowl is rust-resistant, durable, and easy to clean.
- Customized Sublimation: Personalize your pet's bowl with custom designs and colors using sublimation printing, making it unique and stylish.
- Easy Cleaning: The smooth surface of the stainless steel makes it easy to clean, ensuring hygiene and convenience.
  Versatile Use: Suitable for both food and water, this bowl is perfect for dogs and cats of all sizes.
- 3. Usage Scenarios