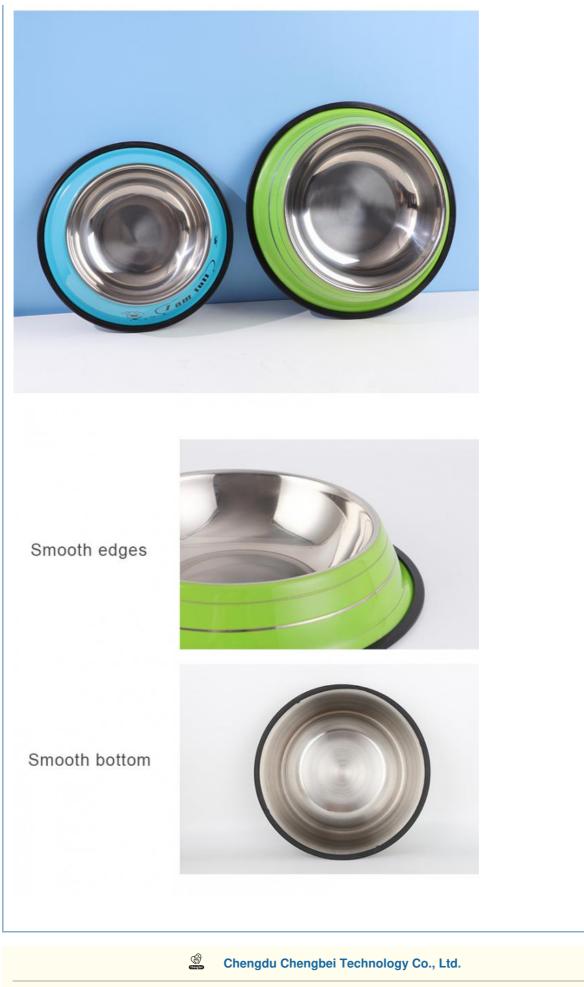

2. Key Features

- Non-Slip Base: The bowl features a non-slip base to prevent tipping and sliding, ensuring a mess-free mealtime.
- Stainless Steel Material: Made from high-quality stainless steel, this bowl is rust-resistant, durable, and easy to clean.
- Customized Sublimation: Personalize your pet's bowl with custom designs and colors using sublimation printing, making it unique and stylish.
- Easy Cleaning: The smooth surface of the stainless steel makes it easy to clean, ensuring hygiene and convenience.
  Versatile Use: Suitable for both food and water, this bowl is perfect for dogs and cats of all sizes.
- 3. Usage Scenarios