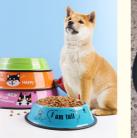

#### **Products Description**

1. Introduction

Are you looking for a durable and stylish feeding solution for your pets? Our Pet Bowl is designed to meet all your needs. Made from high-quality stainless steel, this bowl is not only durable but also customizable with sublimation printing, making it a perfect addition to your pet's feeding area.

2. Key Features

- Non-Slip Base: The bowl features a non-slip base to prevent tipping and sliding, ensuring a mess-free mealtime.
- Stainless Steel Material: Made from high-quality stainless steel, this bowl is rust-resistant, durable, and easy to clean.
- Customized Sublimation: Personalize your pet's bowl with custom designs and colors using sublimation printing, making it unique and stylish.
- Easy Cleaning: The smooth surface of the stainless steel makes it easy to clean, ensuring hygiene and convenience.
  Versatile Use: Suitable for both food and water, this bowl is perfect for dogs and cats of all sizes.
- 3. Usage Scenarios

Imagine a clean and stylish feeding area for your pets. Whether you're at home or traveling, this stainless steel bowl is perfect for any situation. It's ideal for daily use, ensuring your pets always have access to fresh food and water, and its durable design makes it suitable for outdoor adventures as well. 4. Safety Tips