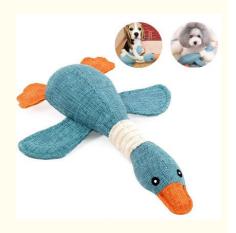

# Lovely Style Chengbei Pet Products 2023 Plush Pet Chew Toy Dog Para Perros Dog Accessories Pet Supplies for Your Furry Friend

### **Product Specification**

• Feature: Sustainable · Application: Dogs . Material: Plush

Product Name: Dog Plush Chew Toy

MOQ: 2 Pcs Picture · Color: Type: Pet Toyys . Weight: 0.5 • Delivery Time: 7-15 Days

Materrial: Plush+cotton Opp Bag + Carton • Packing:

Style: Lovely

Suitable For: Dogs Suitable

• Highlight: sustainable pet chew toys, sustainable interactive pet toys