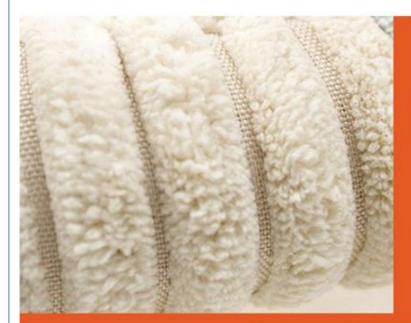

# Soft Plush

The neck of the big eye is made of plush, comfortable and soft, which is loved by dogs.