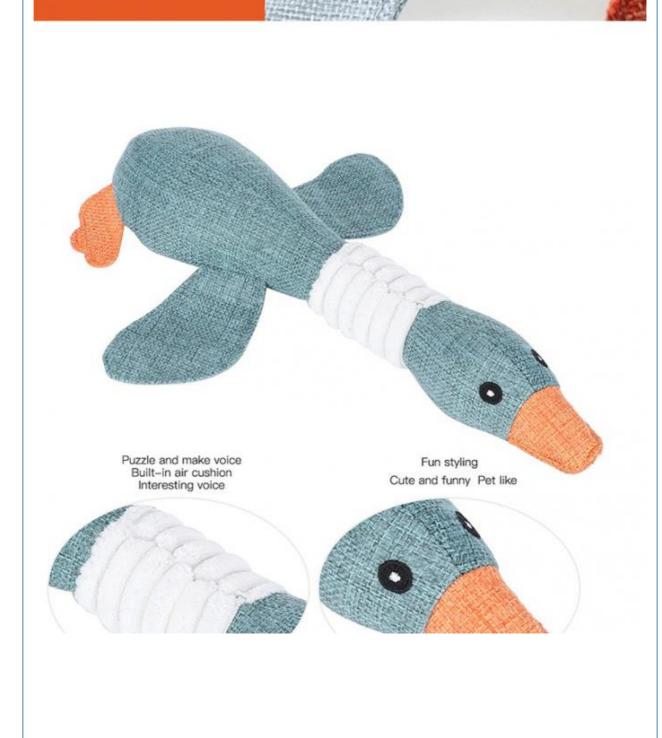

# Soft Plush

The neck of the big eye is made of plush, comfortable and soft, which is loved by dogs.

# Rest assured linen

The surface of linen is practical and easy to worry, filled with full pp cotton, and easy to bite

Any questions, please feel free to contact us! We can also do OEM & ODM Hope you have a pleasant shopping experience!