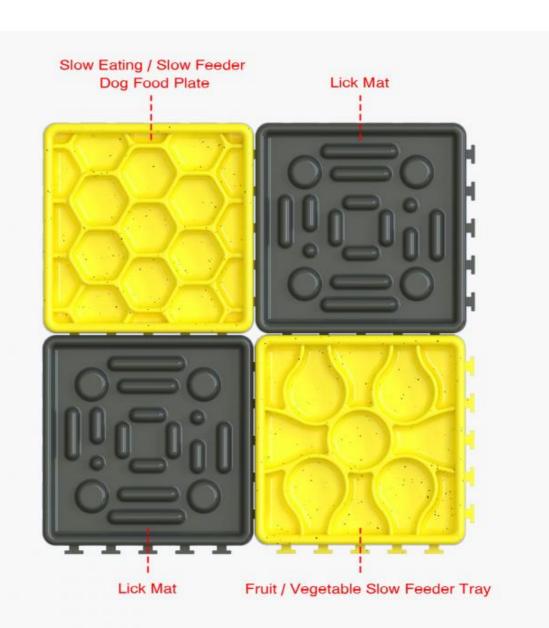

[Multi-functional assembly slow feeder] This product is a multi-functional pet dog slow feeder set, Including 2 licking mats, 1 slow-feeder for dog food, and 1 slow feeder for fruits and vegetables.

[Combine/use alone according to your own needs] 4 plates can be installed or disassembled by the snap, can be used together or separately according to your needs.