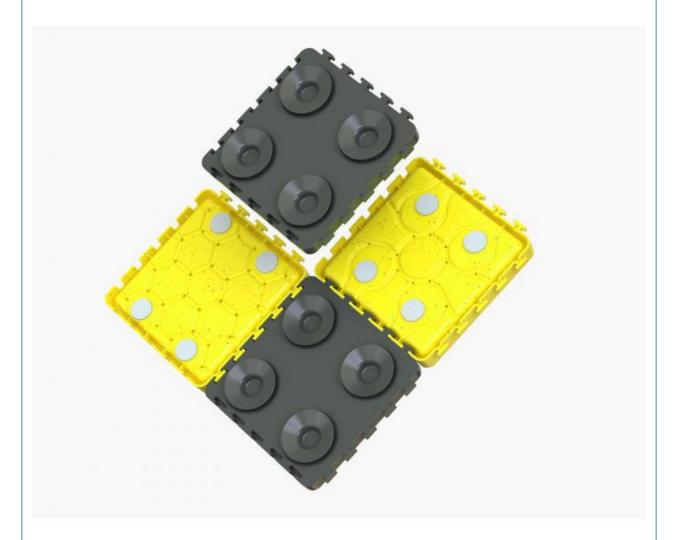

[Multi-functional assembly slow feeder] This product is a multi-functional pet dog slow feeder set, Including 2 licking mats, 1 slow-feeder for dog food, and 1 slow feeder for fruits and vegetables.

[Combine/use alone according to your own needs] 4 plates can be installed or disassembled by the snap, can be used together or separately according to your needs.