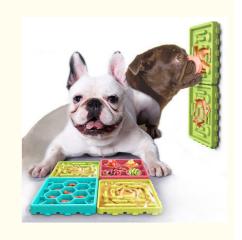

#### 1. Introduction

Is your dog eating too quickly or getting bored easily? Our Interactive Dog Bowls and Treat Dispensing 4-pack is the perfect solution! Designed to slow down your pet's eating pace and provide mental stimulation, these slow feeder pads and licking mats make mealtime fun and engaging. Ideal for training and everyday use, they help improve your dog's digestion and reduce anxiety.

# 2. Key Features

- Slow Feeder Design: Each bowl and pad is designed to slow down your dog's eating, promoting better digestion and preventing overeating.
- Treat Dispensing: The interactive design dispenses treats as your dog plays, keeping them entertained and mentally stimulated.
- Licking Mat: The textured surface of the licking mat helps calm your dog and reduce anxiety, making it perfect for stressful situations.
- Durable Materials: Made from high-quality, non-toxic materials that are safe for your pet and easy to
- Versatile Use: Suitable for both dry and wet food, as well as treats, providing a versatile feeding solution for your pet.

[Multi-functional assembly slow feeder] This product is a multi-functional pet dog slow feeder set, Including 2 licking mats, 1 slow-feeder for dog food, and 1 slow feeder for fruits and vegetables.

[Combine/use alone according to your own needs] 4 plates can be installed or disassembled by the snap, can be used together or separately according to your needs.