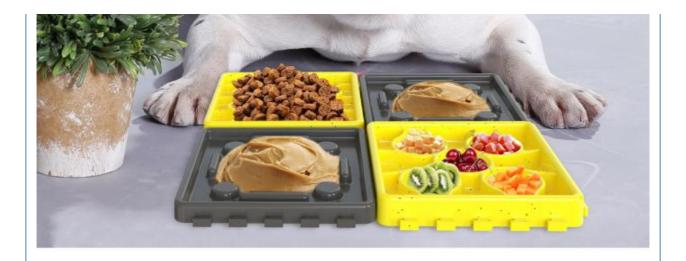

# 2. Key Features

- Slow Feeder Design: Each bowl and pad is designed to slow down your dog's eating, promoting better digestion and preventing overeating.
- Treat Dispensing: The interactive design dispenses treats as your dog plays, keeping them entertained and mentally stimulated.
- Licking Mat: The textured surface of the licking mat helps calm your dog and reduce anxiety, making it perfect for stressful situations.
- Durable Materials: Made from high-quality, non-toxic materials that are safe for your pet and easy to
- Versatile Use: Suitable for both dry and wet food, as well as treats, providing a versatile feeding solution for your pet.

[Multi-functional assembly slow feeder] This product is a multi-functional pet dog slow feeder set, Including 2 licking mats, 1 slow-feeder for dog food, and 1 slow feeder for fruits and vegetables.

[Combine/use alone according to your own needs] 4 plates can be installed or disassembled by the snap, can be used together or separately according to your needs.