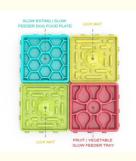

[Multi-functional assembly slow feeder] This product is a multi-functional pet dog slow feeder set, Including 2 licking mats, 1 slow-feeder for dog food, and 1 slow feeder for fruits and vegetables.

[Combine/use alone according to your own needs] 4 plates can be installed or disassembled by the snap, can be used together or separately according to your needs.