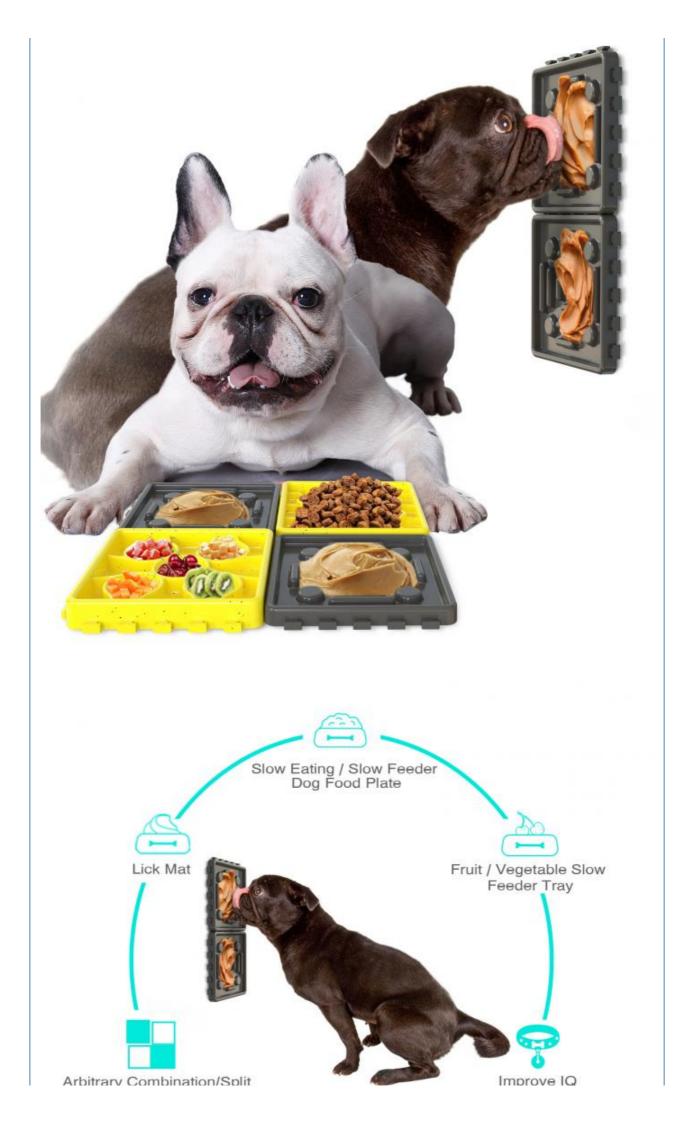

#### 1. Introduction

Is your dog eating too quickly or getting bored easily? Our Interactive Dog Bowls and Treat Dispensing 4-pack is the perfect solution! Designed to slow down your pet's eating pace and provide mental stimulation, these slow feeder pads and licking mats make mealtime fun and engaging. Ideal for training and everyday use, they help improve your dog's digestion and reduce anxiety.

# 2. Key Features

- Slow Feeder Design: Each bowl and pad is designed to slow down your dog's eating, promoting better digestion and preventing overeating.
- Treat Dispensing: The interactive design dispenses treats as your dog plays, keeping them entertained and mentally stimulated.
- Licking Mat: The textured surface of the licking mat helps calm your dog and reduce anxiety, making it perfect for stressful situations.
- Durable Materials: Made from high-quality, non-toxic materials that are safe for your pet and easy to
- Versatile Use: Suitable for both dry and wet food, as well as treats, providing a versatile feeding solution for your pet.

[Multi-functional assembly slow feeder] This product is a multi-functional pet dog slow feeder set, Including 2 licking mats, 1 slow-feeder for dog food, and 1 slow feeder for fruits and vegetables.

[Combine/use alone according to your own needs] 4 plates can be installed or disassembled by the snap, can be used together or separately according to your needs.