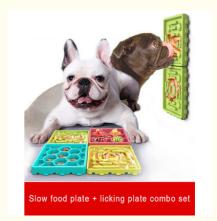

#### 1. Introduction

Is your dog eating too quickly or getting bored easily? Our Interactive Dog Bowls and Treat Dispensing 4-pack is the perfect solution! Designed to slow down your pet's eating pace and provide mental stimulation, these slow feeder pads and licking mats make mealtime fun and engaging. Ideal for training and everyday use, they help improve your dog's digestion and reduce anxiety.

# 2. Key Features

- Slow Feeder Design: Each bowl and pad is designed to slow down your dog's eating, promoting better digestion and preventing overeating.
- Treat Dispensing: The interactive design dispenses treats as your dog plays, keeping them entertained and mentally stimulated.
- Licking Mat: The textured surface of the licking mat helps calm your dog and reduce anxiety, making it perfect for stressful situations.
- Durable Materials: Made from high-quality, non-toxic materials that are safe for your pet and easy to
- Versatile Use: Suitable for both dry and wet food, as well as treats, providing a versatile feeding solution for your pet.

[Multi-functional assembly slow feeder] This product is a multi-functional pet dog slow feeder set, Including 2 licking mats, 1 slow-feeder for dog food, and 1 slow feeder for fruits and vegetables.

[Combine/use alone according to your own needs] 4 plates can be installed or disassembled by the snap, can be used together or separately according to your needs.