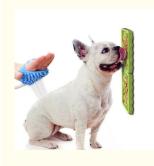

# 2. Key Features

- Slow Feeder Design: Each bowl and pad is designed to slow down your dog's eating, promoting better digestion and preventing overeating.
- Treat Dispensing: The interactive design dispenses treats as your dog plays, keeping them entertained and mentally stimulated.
- Licking Mat: The textured surface of the licking mat helps calm your dog and reduce anxiety, making it perfect for stressful situations.
- Durable Materials: Made from high-quality, non-toxic materials that are safe for your pet and easy to
- Versatile Use: Suitable for both dry and wet food, as well as treats, providing a versatile feeding solution for your pet.

### 3. Usage Scenarios

Imagine your dog happily engaged with their new interactive feeder, working to get their favorite treats. Whether you're at home, in the park, or on a trip, these bowls and mats are perfect for keeping your pet entertained and well-fed. They're also great for training sessions, helping to reinforce positive behavior with rewarding treats.