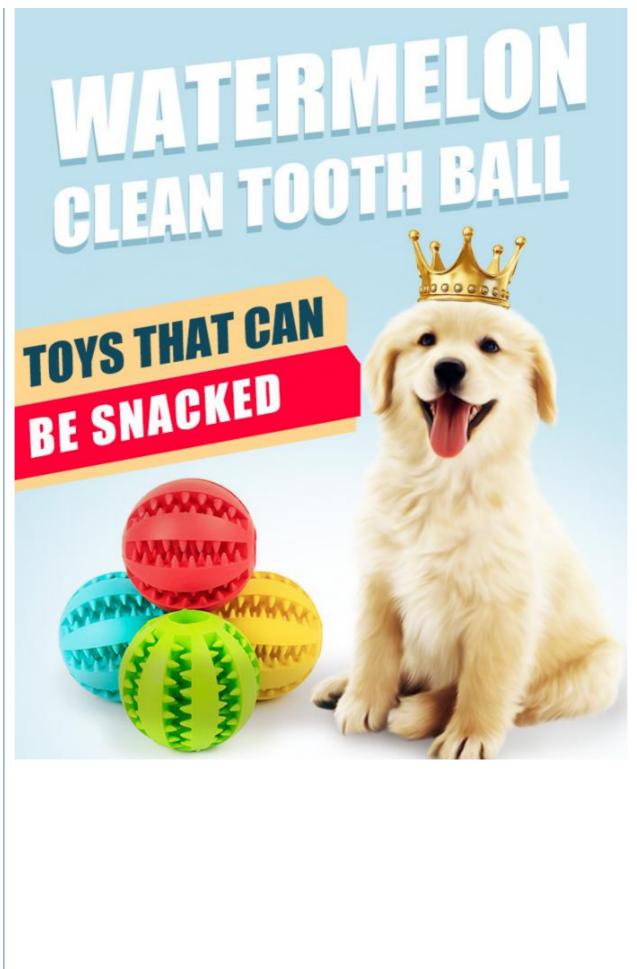

# **Product information**

NAME: Watermelon clean tooth ball MATERIAL: Rubber COLOR: Red, blue, green, yellow SIZE: Big/ ball diameter 7 cm WEIGHT: 53g

# **PRODUCT DETAILS**

Humanized design Snacks can be placed between Watermelon shape

Small and cute watermelon shape, dogs can't put it down