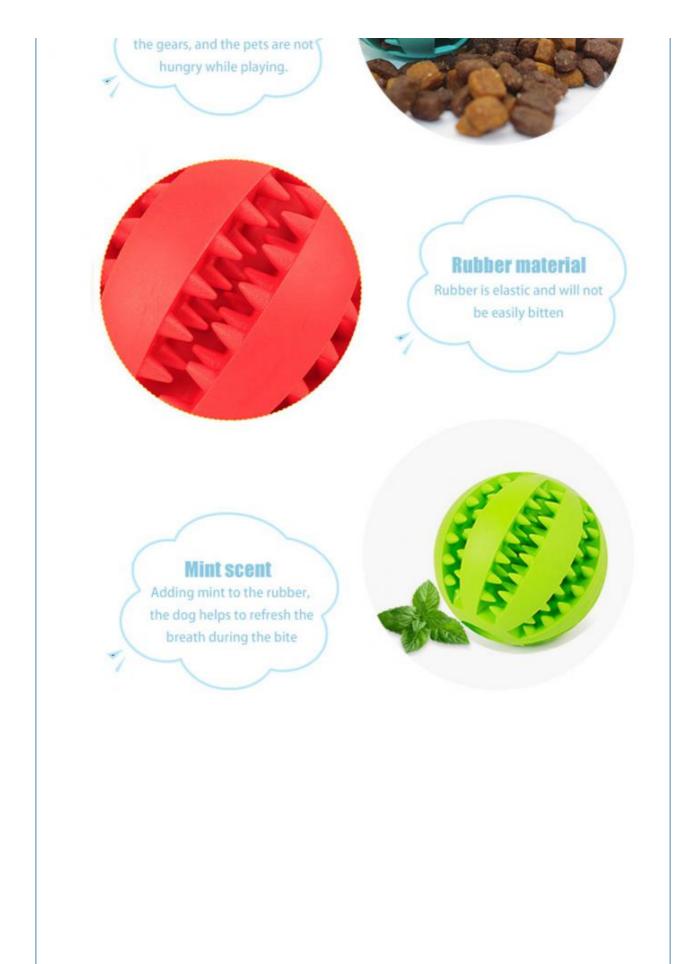

Durable Construction: Made from high-quality, bite-resistant materials to withstand vigorous chewing.

Soft Texture: Gentle on your dog's mouth while providing a satisfying chew experience.

Interactive Chew Toy: Keeps your dog entertained and engaged, reducing boredom and destructive behavior.

# **PRODUCT DETAILS**

Humanized design Snacks can be placed between Watermelon shape

Small and cute watermelon shape, dogs can't put it down