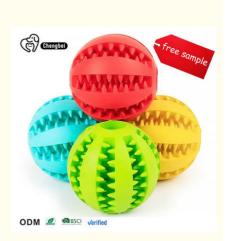

# **Product information**

NAME: Watermelon clean tooth ball MATERIAL: Rubber COLOR: Red, blue, green, yellow SIZE: Big/ ball diameter 7 cm WEIGHT: 53g

# **PRODUCT DETAILS**

Humanized design Snacks can be placed between Watermelon shape

Small and cute watermelon shape, dogs can't put it down