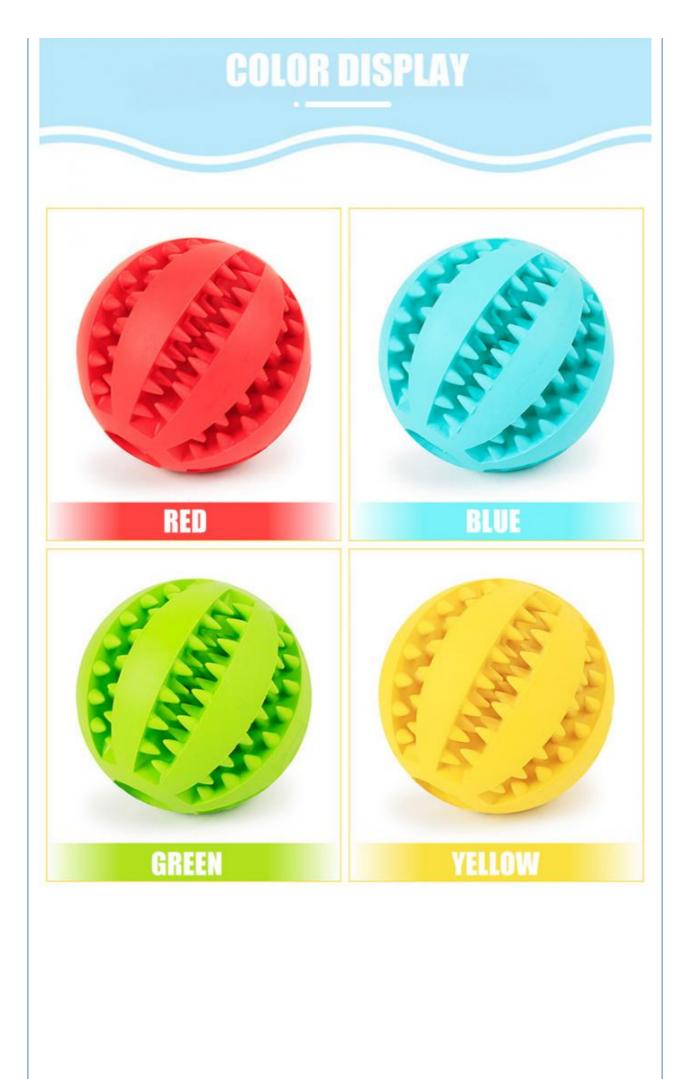

# **Product information**

NAME: Watermelon clean tooth ball MATERIAL: Rubber COLOR: Red, blue, green, yellow SIZE: Big/ ball diameter 7 cm WEIGHT: 53g