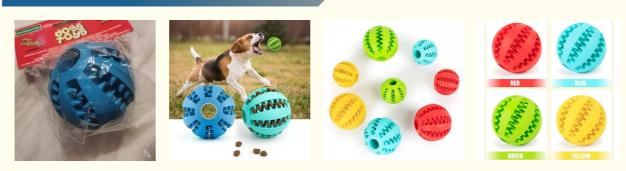

#### **Products Description**

Dog Chew Toy Balls Pet Food Feeder Chew Tooth Cleaning Ball Durable Soft Bite Resistant

1. Introduction Struggling to keep your dog engaged and healthy during mealtime? The Dog Chew Toy Food Feeder Ball is the perfect solution! This innovative toy provides a fun and interactive way for your dog to enjoy their treats while promoting dental hygiene and mental stimulation, ensuring a happy and healthy pet.

2. Key Features

Food Feeder Design: Encourages your dog to work for their treats, promoting mental stimulation and slower eating.

Tooth Cleaning Ball: Helps to clean teeth and massage gums, reducing plaque and tartar build-up.

Durable Construction: Made from high-quality, bite-resistant materials to withstand vigorous chewing.

Soft Texture: Gentle on your dog's mouth while providing a satisfying chew experience.

Interactive Chew Toy: Keeps your dog entertained and engaged, reducing boredom and destructive behavior.

Easy to Clean: Simple design allows for quick and hassle-free cleaning, ensuring hygiene and safety.

 Usage Scenarios Ideal for both indoor and outdoor use, this chew toy keeps your dog entertained and active. Perfect for use during mealtime, playtime, or training sessions, providing a versatile and engaging activity for dogs of all sizes and breeds.
Safety Tips