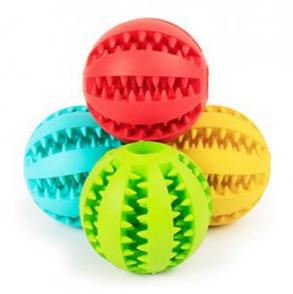

# **Product information**

NAME: Watermelon clean tooth ball MATERIAL: Rubber COLOR: Red, blue, green, yellow SIZE: Big/ ball diameter 7 cm WEIGHT: 53g

# **PRODUCT DETAILS**

Humanized design Snacks can be placed between Watermelon shape

Small and cute watermelon shape, dogs can't put it down