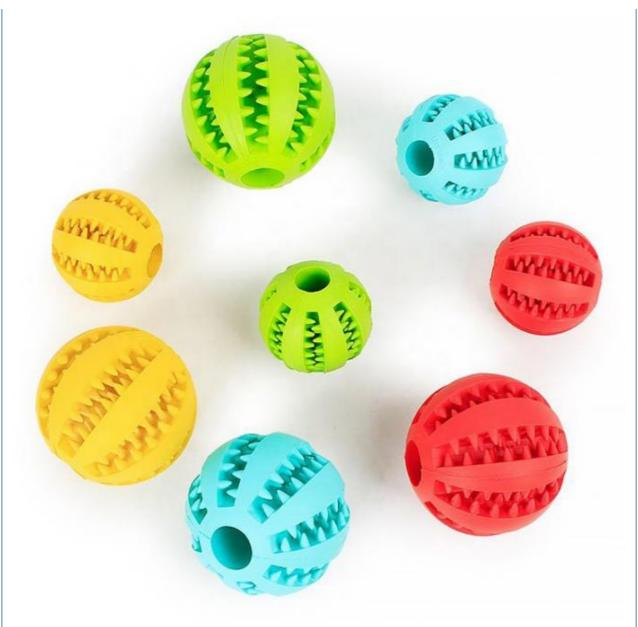

# **Product information**

**WAME:** Watermelon clean tooth ball

MATERIAL: Rubber

GOLOR: Red, blue, green, yellow

SIZE: Big/ ball diameter 7cm

WEIGHT: 53g

# COLOR DISPLAY

Any questions, please feel free to contact us! We can also do OEM & ODM Hope you have a pleasant shopping experience!