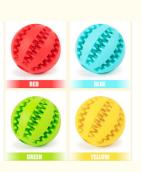

# **Product information**

**WAME:** Watermelon clean tooth ball

MATERIAL: Rubber

GOLOR: Red, blue, green, yellow

SIZE: Big/ ball diameter 7cm

WEIGHT: 53g

# COLOR DISPLAY

Any questions, please feel free to contact us! We can also do OEM & ODM Hope you have a pleasant shopping experience!