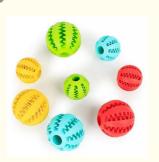

## **Product Specification**

• Feature: Sustainable · Application: Dogs

. Material: Rubber

Product Name: Dog Chew Toy

· Color: Picture Size: 7cm • MOQ: 2pc . Delivery Time: 7-15 Days

• Packing: Opp Bag · Logo: **Customed Logo** 

## **Products Description**

Produce NameDog Chew ToyMOQ2 PcsMaterialRubberOEM/ODMAcceptedColorsPictureApplicationDogs

Size 5cm,6cm,7cm Usage Playing Dog Toys

Shipping time 7-15days Packing Opp Bag+Carton