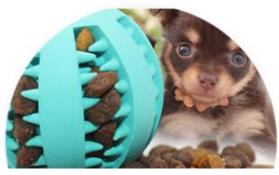

## Watermelon shape

Small and cute watermelon shape, dogs can't put it down

Humanized design
Snacks can be placed between

the gears, and the pets are not hungry while playing.