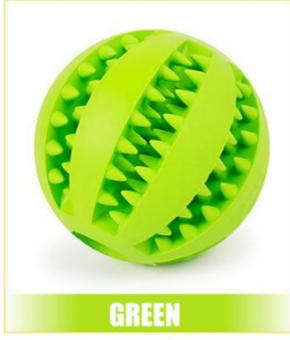

# **Product information**

**WAME:** Watermelon clean tooth ball

MATERIAL: Rubber

GOLOR: Red, blue, green, yellow

SIZE: Big/ ball diameter 7cm

WEIGHT: 53g