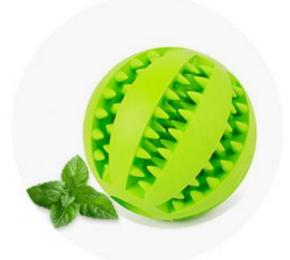

# **Product information**

**WAME:** Watermelon clean tooth ball

MATERIAL: Rubber

GOLOR: Red, blue, green, yellow

SIZE: Big/ ball diameter 7cm

WEIGHT: 53g

## Watermelon shape

Small and cute watermelon shape, dogs can't put it down

Humanized design
Snacks can be placed between

the gears, and the pets are not hungry while playing.

## Mint scent

Adding mint to the rubber, the dog helps to refresh the breath during the bite