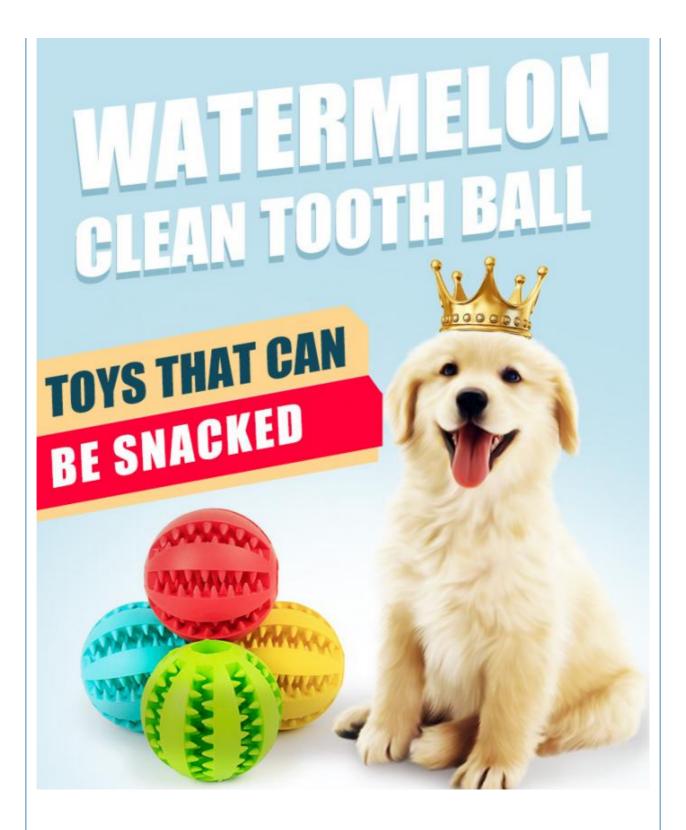

## Watermelon shape

Small and cute watermelon shape, dogs can't put it down

Humanized design
Snacks can be placed between

the gears, and the pets are not hungry while playing.