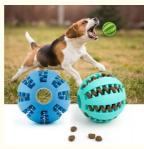

## Picture 7cm Durable Soft Rubber Non Toxic Bite Resistant Dog Chew Toy **Balls for Pet Food Treat Feeder and Tooth Cleaning**

## **Products Description**

Produce NameDog Chew ToyMOQ2 PcsMaterialRubberOEM/ODMAcceptedColorsPictureApplicationDogs

Size 5cm,6cm,7cm Usage Playing Dog Toys

Shipping time 7-15days Packing Opp Bag+Carton