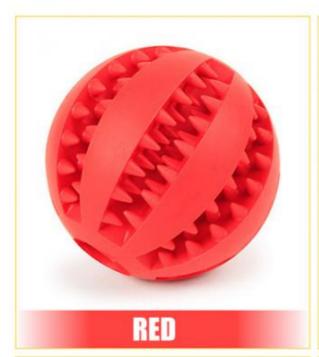

# **Product information**

**WAME:** Watermelon clean tooth ball

MATERIAL: Rubber

GOLOR: Red, blue, green, yellow

SIZE: Big/ ball diameter 7cm

WEIGHT: 53g

# COLOR DISPLAY

Any questions, please feel free to contact us! We can also do OEM & ODM Hope you have a pleasant shopping experience!