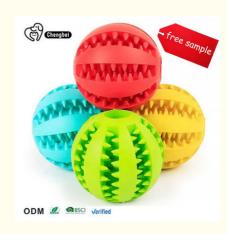

# **Product information**

**WAME:** Watermelon clean tooth ball

MATERIAL: Rubber

GOLOR: Red, blue, green, yellow

SIZE: Big/ ball diameter 7cm

WEIGHT: 53g

## Watermelon shape

Small and cute watermelon shape, dogs can't put it down

Humanized design
Snacks can be placed between

the gears, and the pets are not hungry while playing.

# **Rubber material**

Rubber is elastic and will not be easily bitten

## Mint scent

Adding mint to the rubber, the dog helps to refresh the breath during the bite