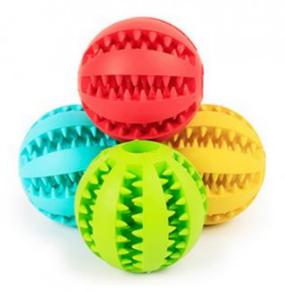

# **Product information**

**WAME:** Watermelon clean tooth ball

MATERIAL: Rubber

GOLOR: Red, blue, green, yellow

SIZE: Big/ ball diameter 7cm

WEIGHT: 53g

## Watermelon shape

Small and cute watermelon shape, dogs can't put it down

Humanized design
Snacks can be placed between

the gears, and the pets are not hungry while playing.