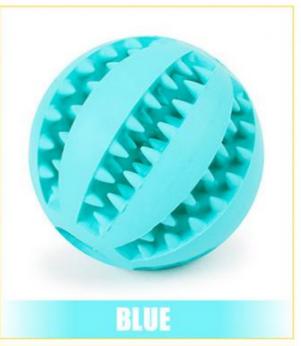

# **Product information**

**WAME:** Watermelon clean tooth ball

MATERIAL: Rubber

GOLOR: Red, blue, green, yellow

SIZE: Big/ ball diameter 7cm

WEIGHT: 53g

# COLOR DISPLAY

Any questions, please feel free to contact us! We can also do OEM & ODM Hope you have a pleasant shopping experience!