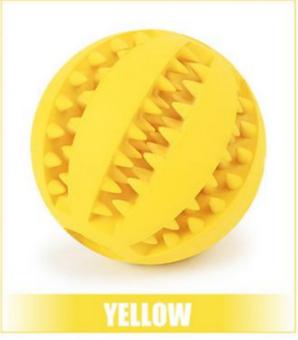

# **Product information**

**WAME:** Watermelon clean tooth ball

MATERIAL: Rubber

GOLOR: Red, blue, green, yellow

SIZE: Big/ ball diameter 7cm

WEIGHT: 53g