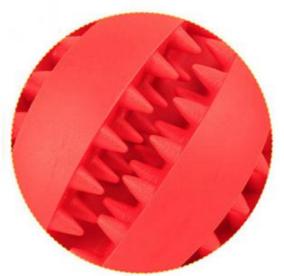

# **Product information**

**WAME:** Watermelon clean tooth ball

MATERIAL: Rubber

GOLOR: Red, blue, green, yellow

SIZE: Big/ ball diameter 7cm

WEIGHT: 53g

## Watermelon shape

Small and cute watermelon shape, dogs can't put it down

Humanized design
Snacks can be placed between

the gears, and the pets are not hungry while playing.