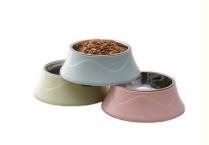

# **Product Specification**

• Type: Bowls . Time Setting: NO NO • LCD Display: Shape: Rounded

· Material: Stainless Steel • Power Source: Not Applicable Voltage: Not Applicable

Application: Cats Dogs Small Animals

• Feature: Sustainable, Non-automatic, Stocked

Product Name: Dog Bowl Stainless Steel

Pink Green Blue Color: PP+stainless Steel • Material:

. Weight: 140g Capacity: 400ML

Pet Bowls & Feeders Type:

#### 2. Key Features

- · High-Quality Stainless Steel: Made from premium stainless steel, these bowls are rust-resistant, durable, and easy to clean.
- · Customizable Design: Personalize your pet's bowl with unique colors and designs, making it truly one-of-a-kind.
- Non-Slip Base: The non-slip base prevents the bowl from sliding around, reducing spills and messes during mealtime.
- Versatile Use: Suitable for both food and water, providing a convenient all-in-one solution for your pet's needs.
- 400ML Capacity: Perfect size for daily feeding, ensuring your pet gets the right amount of food or water.