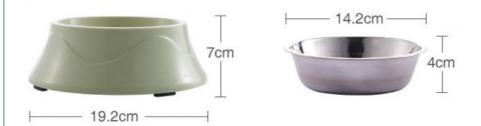

# **Product Specification**

• Type: Bowls . Time Setting: NO NO • LCD Display: Shape: Rounded

· Material: Stainless Steel • Power Source: Not Applicable Voltage: Not Applicable

Application: Cats Dogs Small Animals

• Feature: Sustainable, Non-automatic, Stocked

Product Name: Dog Bowl Stainless Steel

Pink Green Blue Color: PP+stainless Steel • Material:

. Weight: 140g Capacity: 400ML

Pet Bowls & Feeders Type:

#### 2. Key Features

- · High-Quality Stainless Steel: Made from premium stainless steel, these bowls are rust-resistant, durable, and easy to clean.
- · Customizable Design: Personalize your pet's bowl with unique colors and designs, making it truly one-of-a-kind.
- Non-Slip Base: The non-slip base prevents the bowl from sliding around, reducing spills and messes during mealtime.
- Versatile Use: Suitable for both food and water, providing a convenient all-in-one solution for your pet's needs.
- 400ML Capacity: Perfect size for daily feeding, ensuring your pet gets the right amount of food or water.