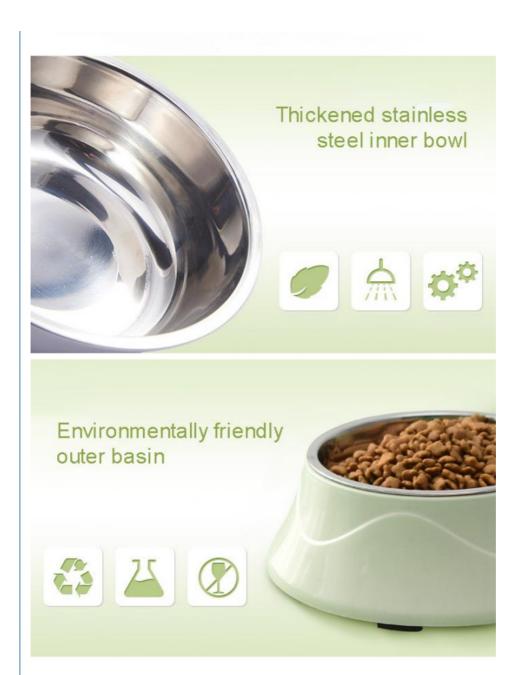

#### 2. Key Features

- · High-Quality Stainless Steel: Made from premium stainless steel, these bowls are rust-resistant, durable, and easy to clean.
- · Customizable Design: Personalize your pet's bowl with unique colors and designs, making it truly one-of-a-kind.
- Non-Slip Base: The non-slip base prevents the bowl from sliding around, reducing spills and messes during mealtime.
- Versatile Use: Suitable for both food and water, providing a convenient all-in-one solution for your pet's needs.
- 400ML Capacity: Perfect size for daily feeding, ensuring your pet gets the right amount of food or water.