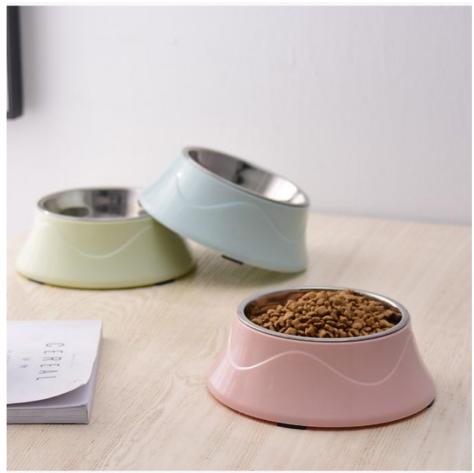

• Feature: Sustainable, Non-automatic, Stocked

Product Name: Dog Bowl Stainless Steel

Pink Green Blue Color: PP+stainless Steel • Material:

. Weight: 140g Capacity: 400ML

Pet Bowls & Feeders Type:

#### 3. Usage Scenarios

Imagine your pet enjoying their meal from a beautifully customized bowl that stays in place. Whether at home or on the go, these bowls are perfect for any setting. Use them in the kitchen, living room, or even take them with you on trips to ensure your pet always has a clean and stylish feeding solution.