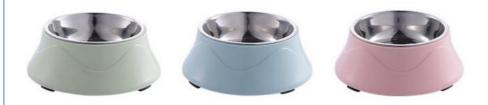

• Feature: Sustainable, Non-automatic, Stocked

Product Name: Dog Bowl Stainless Steel

Pink Green Blue Color: PP+stainless Steel • Material:

. Weight: 140g Capacity: 400ML

Pet Bowls & Feeders Type:

#### 2. Key Features

- · High-Quality Stainless Steel: Made from premium stainless steel, these bowls are rust-resistant, durable, and easy to clean.
- · Customizable Design: Personalize your pet's bowl with unique colors and designs, making it truly one-of-a-kind.
- Non-Slip Base: The non-slip base prevents the bowl from sliding around, reducing spills and messes during mealtime.
- Versatile Use: Suitable for both food and water, providing a convenient all-in-one solution for your pet's needs.
- 400ML Capacity: Perfect size for daily feeding, ensuring your pet gets the right amount of food or water.