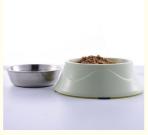

• Feature: Sustainable, Non-automatic, Stocked

Product Name: Dog Bowl Stainless Steel

Pink Green Blue Color: PP+stainless Steel • Material:

. Weight: 140g Capacity: 400ML

Pet Bowls & Feeders Type:

#### 2. Key Features

- · High-Quality Stainless Steel: Made from premium stainless steel, these bowls are rust-resistant, durable, and easy to clean.
- · Customizable Design: Personalize your pet's bowl with unique colors and designs, making it truly one-of-a-kind.
- Non-Slip Base: The non-slip base prevents the bowl from sliding around, reducing spills and messes during mealtime.
- Versatile Use: Suitable for both food and water, providing a convenient all-in-one solution for your pet's needs.
- 400ML Capacity: Perfect size for daily feeding, ensuring your pet gets the right amount of food or water.