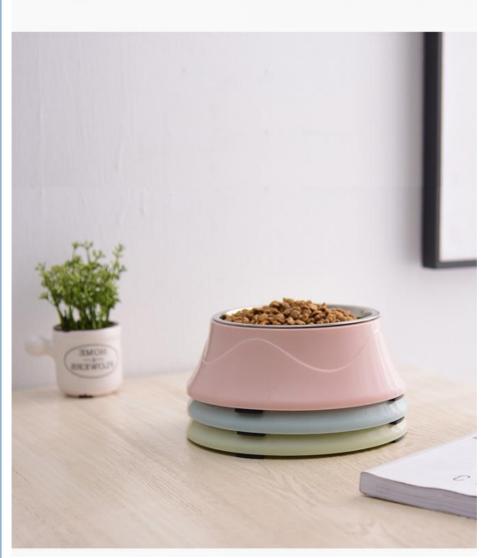

• Feature: Sustainable, Non-automatic, Stocked

Product Name: Dog Bowl Stainless Steel

Pink Green Blue Color: PP+stainless Steel • Material:

. Weight: 140g Capacity: 400ML

Pet Bowls & Feeders Type:

#### 3. Usage Scenarios

Imagine your pet enjoying their meal from a beautifully customized bowl that stays in place. Whether at home or on the go, these bowls are perfect for any setting. Use them in the kitchen, living room, or even take them with you on trips to ensure your pet always has a clean and stylish feeding solution.