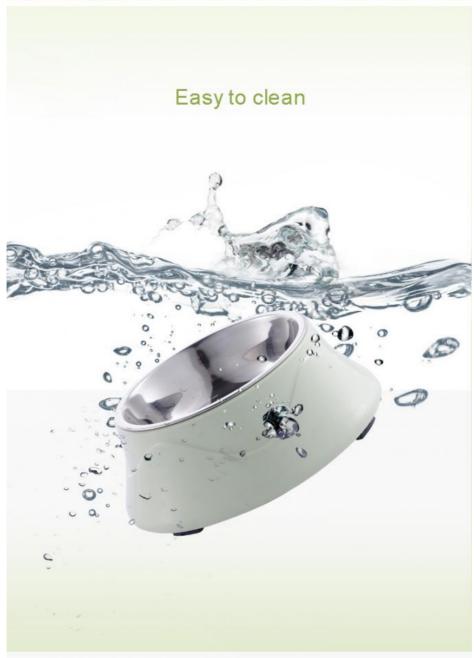

#### 2. Key Features

- · High-Quality Stainless Steel: Made from premium stainless steel, these bowls are rust-resistant, durable, and easy to clean.
- · Customizable Design: Personalize your pet's bowl with unique colors and designs, making it truly one-of-a-kind.
- Non-Slip Base: The non-slip base prevents the bowl from sliding around, reducing spills and messes during mealtime.
- Versatile Use: Suitable for both food and water, providing a convenient all-in-one solution for your pet's needs.
- 400ML Capacity: Perfect size for daily feeding, ensuring your pet gets the right amount of food or water.

#### 4. Safety Tips

To ensure your pet's safety, regularly clean the bowls to prevent bacteria buildup. Always provide fresh water and monitor your pet's feeding habits to ensure they are eating properly. Place the bowls on a flat surface to prevent tipping and ensure easy access for your pet.