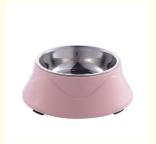

• Feature: Sustainable, Non-automatic, Stocked

Product Name: Dog Bowl Stainless Steel

Pink Green Blue Color: PP+stainless Steel • Material:

. Weight: 140g Capacity: 400ML

Pet Bowls & Feeders Type:

#### 2. Key Features

- · High-Quality Stainless Steel: Made from premium stainless steel, these bowls are rust-resistant, durable, and easy to clean.
- · Customizable Design: Personalize your pet's bowl with unique colors and designs, making it truly one-of-a-kind.
- Non-Slip Base: The non-slip base prevents the bowl from sliding around, reducing spills and messes during mealtime.
- Versatile Use: Suitable for both food and water, providing a convenient all-in-one solution for your pet's needs.
- 400ML Capacity: Perfect size for daily feeding, ensuring your pet gets the right amount of food or water.