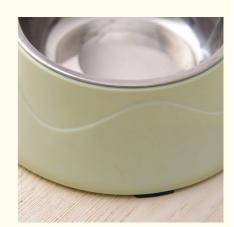

#### 2. Key Features

- · High-Quality Stainless Steel: Made from premium stainless steel, these bowls are rust-resistant, durable, and easy to clean.
- · Customizable Design: Personalize your pet's bowl with unique colors and designs, making it truly one-of-a-kind.
- Non-Slip Base: The non-slip base prevents the bowl from sliding around, reducing spills and messes during mealtime.
- Versatile Use: Suitable for both food and water, providing a convenient all-in-one solution for your pet's needs.
- 400ML Capacity: Perfect size for daily feeding, ensuring your pet gets the right amount of food or water.