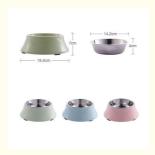

• Feature: Sustainable, Non-automatic, Stocked

Product Name: Dog Bowl Stainless Steel

Pink Green Blue Color: PP+stainless Steel • Material:

. Weight: 140g Capacity: 400ML

Pet Bowls & Feeders Type:

#### 2. Key Features

- · High-Quality Stainless Steel: Made from premium stainless steel, these bowls are rust-resistant, durable, and easy to clean.
- · Customizable Design: Personalize your pet's bowl with unique colors and designs, making it truly one-of-a-kind.
- Non-Slip Base: The non-slip base prevents the bowl from sliding around, reducing spills and messes during mealtime.
- Versatile Use: Suitable for both food and water, providing a convenient all-in-one solution for your pet's needs.
- 400ML Capacity: Perfect size for daily feeding, ensuring your pet gets the right amount of food or water.