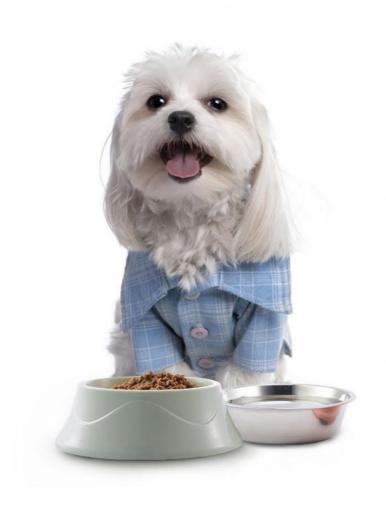

#### 1. Introduction

Are you looking for a stylish and durable feeding solution for your pet? Our Stainless Steel Pet Bowls are the perfect choice! Designed for both dogs and cats, these bowls offer a customizable and colorful design, ensuring a unique and personalized touch. With a capacity of 400ML, they are ideal for daily use, providing a practical and attractive way to feed your furry friends.

#### 3. Usage Scenarios

Imagine your pet enjoying their meal from a beautifully customized bowl that stays in place. Whether at home or on the go, these bowls are perfect for any setting. Use them in the kitchen, living room, or even take them with you on trips to ensure your pet always has a clean and stylish feeding solution.