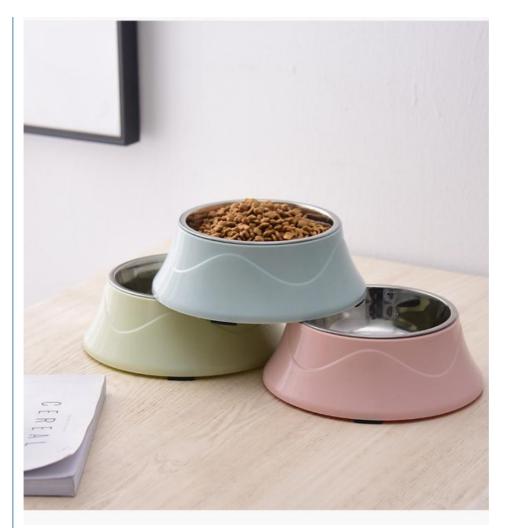

# Stainless Steel Dogs Bowl Cat Food Bowl Custom Colorful Capacity 400ML **Custom Design**

• Feature: Sustainable, Non-automatic, Stocked

Product Name: Dog Bowl Stainless Steel

Pink Green Blue Color: PP+stainless Steel • Material:

. Weight: 140g Capacity: 400ML

Pet Bowls & Feeders Type:

# One bowl for two purposes

Company Profile

Chengdu Chengbei Technology Co., Ltd. was established in 2021. We are professional for pet products like Pet Collars Leashes, Pet Cleaning Grooming Products ,Pet Toys, Pet Apparel Accessories, Pet Bowls Feeders and so on. Our products provide pets with a comfortable and happy living condition so that they can receive adequate care and attention. Our goal is to provide customers with high-quality products, reasonable prices and quality services.