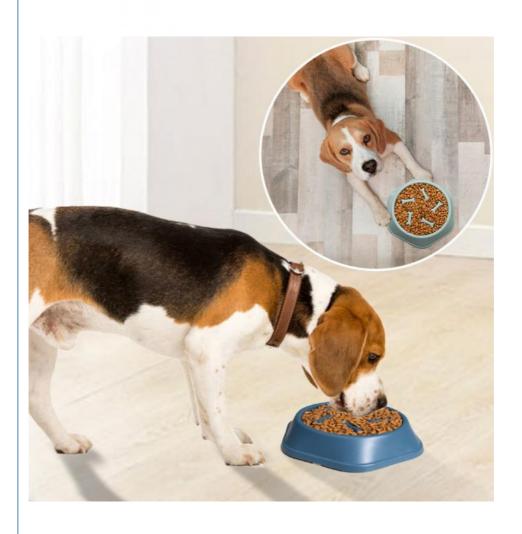

#### 1. Introduction

Is your pet eating too quickly and suffering from digestive issues? Our Pet Slow Feeder Dog Bowl is designed to solve this problem! This anti-gulping food plate helps slow down your pet's eating pace, promoting healthier digestion and reducing the risk of bloating and overeating. Perfect for both dogs and cats, this bowl is a must-have for any pet owner who wants to ensure their furry friend's well-being.

#### 2. Key Features

- Anti-Gulping Design: The unique pattern inside the bowl encourages your pet to eat slowly, improving digestion and preventing bloating.
- · High-Quality Plastic: Made from durable, non-toxic plastic that is safe for your pets and easy to clean.
- Non-Slip Base: The non-slip base ensures the bowl stays in place, preventing spills and messes during mealtime.
- Versatile Use: Suitable for both dry and wet food, making it a versatile addition to your pet's feeding routine.
- Easy to Clean: The smooth surface and simple design make it easy to clean, ensuring hygiene and convenience.

#### 3. Usage Scenarios

Imagine your pet enjoying their meal at a slower pace, leading to better digestion and less mess. Whether at home or on the go, this slow feeder bowl is perfect for any setting. Use it in the kitchen, living room, or even take it with you on trips to ensure your pet always has a healthy and enjoyable mealtime experience.