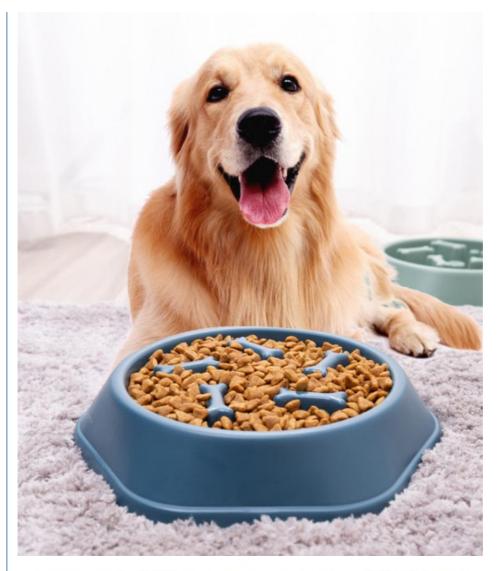

#### 1. Introduction

Is your pet eating too quickly and suffering from digestive issues? Our Pet Slow Feeder Dog Bowl is designed to solve this problem! This anti-gulping food plate helps slow down your pet's eating pace, promoting healthier digestion and reducing the risk of bloating and overeating. Perfect for both dogs and cats, this bowl is a must-have for any pet owner who wants to ensure their furry friend's well-being.

#### 2. Key Features

- Anti-Gulping Design: The unique pattern inside the bowl encourages your pet to eat slowly, improving digestion and preventing bloating.
- · High-Quality Plastic: Made from durable, non-toxic plastic that is safe for your pets and easy to clean.
- Non-Slip Base: The non-slip base ensures the bowl stays in place, preventing spills and messes during mealtime.
- Versatile Use: Suitable for both dry and wet food, making it a versatile addition to your pet's feeding routine.
- Easy to Clean: The smooth surface and simple design make it easy to clean, ensuring hygiene and convenience.

## SLOW FOOD COLUMN DESIGN SLOWS DOWN EATING SPEED

6 Pcs Non-Skid Pubber Feet

**Slows Down Eating Speed** 