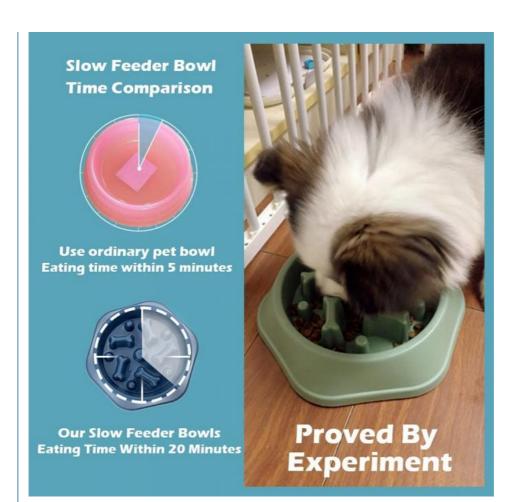

#### 1. Introduction

Is your pet eating too quickly and suffering from digestive issues? Our Pet Slow Feeder Dog Bowl is designed to solve this problem! This anti-gulping food plate helps slow down your pet's eating pace, promoting healthier digestion and reducing the risk of bloating and overeating. Perfect for both dogs and cats, this bowl is a must-have for any pet owner who wants to ensure their furry friend's well-being.

#### 3. Usage Scenarios

Imagine your pet enjoying their meal at a slower pace, leading to better digestion and less mess. Whether at home or on the go, this slow feeder bowl is perfect for any setting. Use it in the kitchen, living room, or even take it with you on trips to ensure your pet always has a healthy and enjoyable mealtime experience.