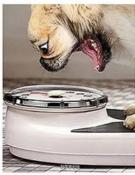

#### 1. Introduction

Is your pet eating too quickly and suffering from digestive issues? Our Pet Slow Feeder Dog Bowl is designed to solve this problem! This anti-gulping food plate helps slow down your pet's eating pace, promoting healthier digestion and reducing the risk of bloating and overeating. Perfect for both dogs and cats, this bowl is a must-have for any pet owner who wants to ensure their furry friend's well-being.

Prevent choking

Improve digestion

Refuse obesity