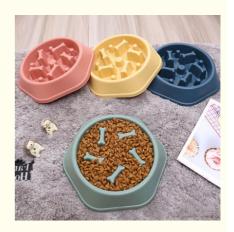

· Color: Green, Blue, Yellow, Pink

200 Pcs MOQ:

. Highlight: green pet bowls, green slow feeder bowl

#### 2. Key Features

- Anti-Gulping Design: The unique pattern inside the bowl encourages your pet to eat slowly, improving digestion and preventing bloating.
- · High-Quality Plastic: Made from durable, non-toxic plastic that is safe for your pets and easy to clean.
- Non-Slip Base: The non-slip base ensures the bowl stays in place, preventing spills and messes during mealtime.
- Versatile Use: Suitable for both dry and wet food, making it a versatile addition to your pet's feeding routine.
- Easy to Clean: The smooth surface and simple design make it easy to clean, ensuring hygiene and convenience.