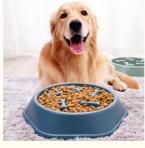

#### 1. Introduction

Is your pet eating too quickly and suffering from digestive issues? Our Pet Slow Feeder Dog Bowl is designed to solve this problem! This anti-gulping food plate helps slow down your pet's eating pace, promoting healthier digestion and reducing the risk of bloating and overeating. Perfect for both dogs and cats, this bowl is a must-have for any pet owner who wants to ensure their furry friend's well-being.

#### 3. Usage Scenarios

Imagine your pet enjoying their meal at a slower pace, leading to better digestion and less mess. Whether at home or on the go, this slow feeder bowl is perfect for any setting. Use it in the kitchen, living room, or even take it with you on trips to ensure your pet always has a healthy and enjoyable mealtime experience.