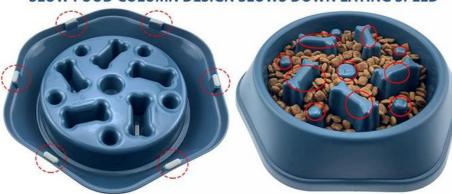

#### 2. Key Features

- Anti-Gulping Design: The unique pattern inside the bowl encourages your pet to eat slowly, improving digestion and preventing bloating.
- · High-Quality Plastic: Made from durable, non-toxic plastic that is safe for your pets and easy to clean.
- Non-Slip Base: The non-slip base ensures the bowl stays in place, preventing spills and messes during mealtime.
- Versatile Use: Suitable for both dry and wet food, making it a versatile addition to your pet's feeding routine.
- Easy to Clean: The smooth surface and simple design make it easy to clean, ensuring hygiene and convenience.

## SLOW FOOD COLUMN DESIGN SLOWS DOWN EATING SPEED

6 Pcs Non-Skid Pubber Feet

**Slows Down Eating Speed** 