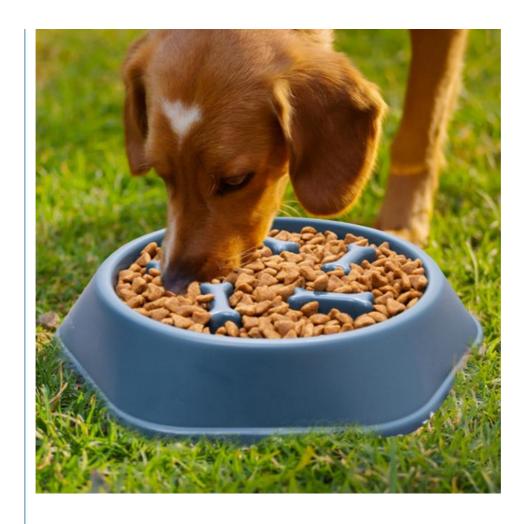

#### 2. Key Features

- Anti-Gulping Design: The unique pattern inside the bowl encourages your pet to eat slowly, improving digestion and preventing bloating.
- · High-Quality Plastic: Made from durable, non-toxic plastic that is safe for your pets and easy to clean.
- Non-Slip Base: The non-slip base ensures the bowl stays in place, preventing spills and messes during mealtime.
- Versatile Use: Suitable for both dry and wet food, making it a versatile addition to your pet's feeding routine.
- Easy to Clean: The smooth surface and simple design make it easy to clean, ensuring hygiene and convenience.

## SLOW FOOD COLUMN DESIGN SLOWS DOWN EATING SPEED

6 Pcs Non-Skid Pubber Feet

**Slows Down Eating Speed** 