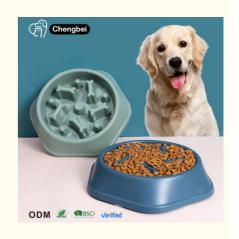

#### 1. Introduction

Is your pet eating too quickly and suffering from digestive issues? Our Pet Slow Feeder Dog Bowl is designed to solve this problem! This anti-gulping food plate helps slow down your pet's eating pace, promoting healthier digestion and reducing the risk of bloating and overeating. Perfect for both dogs and cats, this bowl is a must-have for any pet owner who wants to ensure their furry friend's well-being.

#### 2. Key Features

- Anti-Gulping Design: The unique pattern inside the bowl encourages your pet to eat slowly, improving digestion and preventing bloating.
- · High-Quality Plastic: Made from durable, non-toxic plastic that is safe for your pets and easy to clean.
- Non-Slip Base: The non-slip base ensures the bowl stays in place, preventing spills and messes during mealtime.
- Versatile Use: Suitable for both dry and wet food, making it a versatile addition to your pet's feeding routine.
- Easy to Clean: The smooth surface and simple design make it easy to clean, ensuring hygiene and convenience.

· Color: Green, Blue, Yellow, Pink

200 Pcs MOQ:

. Highlight: green pet bowls, green slow feeder bowl