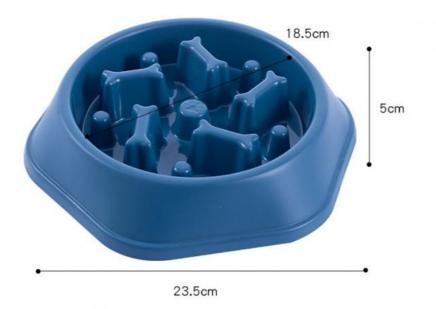

"Perfect for my cat who tends to gulp down her food. The anti-gulping design really works, and it's so easy to clean. Great product!" - Sarah, Cat Owner

| matorna | PP                       |
|---------|--------------------------|
| Size    | 18.5cm*5cm*23.5cm        |
|         | blue, pink, yellow,green |
| OEM/ODM | Accepted                 |