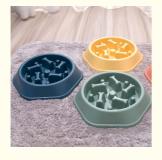

· Color: Green, Blue, Yellow, Pink

200 Pcs MOQ:

. Highlight: green pet bowls, green slow feeder bowl

#### 2. Key Features

- Anti-Gulping Design: The unique pattern inside the bowl encourages your pet to eat slowly, improving digestion and preventing bloating.
- · High-Quality Plastic: Made from durable, non-toxic plastic that is safe for your pets and easy to clean.
- Non-Slip Base: The non-slip base ensures the bowl stays in place, preventing spills and messes during mealtime.
- Versatile Use: Suitable for both dry and wet food, making it a versatile addition to your pet's feeding routine.
- Easy to Clean: The smooth surface and simple design make it easy to clean, ensuring hygiene and convenience.