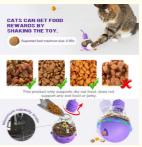

### **Product Description**

Cat Dog Treat Puzzle Interactive Toy Sustainable Slow Feeder Ball Dispenser Snacks **Products Description** 

Cat Dog Treat Puzzle Interactive Toy Sustainable Slow Feeder Ball Dispenser Snacks

1. Introduction Struggling to keep your pet mentally stimulated and healthy? The Cat Dog Treat Puzzle Toy is here to help! This sustainable slow feeder ball encourages active play and healthy eating habits, reducing boredom and preventing overeating.

#### 2. Key Features

Interactive Puzzle Design: Engages pets' minds and encourages problem-solving.

Slow Feeder: Dispenses treats slowly, promoting healthier eating habits.

Sustainable Material: Made from eco-friendly, durable materials.