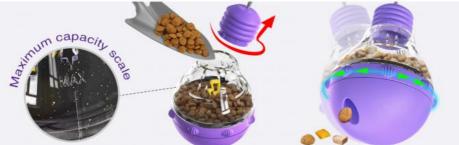

#### 2. Key Features

Interactive Puzzle Design: Engages pets' minds and encourages problem-solving.

Slow Feeder: Dispenses treats slowly, promoting healthier eating habits.

Sustainable Material: Made from eco-friendly, durable materials.

Suitable for Cats and Dogs: Versatile design for both feline and canine friends.

Easy to Clean: Simple to disassemble and wash, ensuring hygiene.

Adjustable Difficulty: Customize the challenge to suit your pet's skill level.