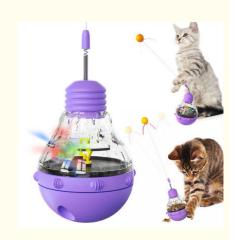

## **Product Specification**

• Feature: Sustainable

· Application: Cats

Faux Fur, ABS . Material:

Cat Treat Dispenser Toy • Product Name: Pink/Purple/Yellow · Color: • Product Size: 3.36in\*16.03in

50ml · Capacity: 0.52lb Weight:

### **Product Description**

Cat Dog Treat Puzzle Interactive Toy Sustainable Slow Feeder Ball Dispenser Snacks **Products Description** 

Cat Dog Treat Puzzle Interactive Toy Sustainable Slow Feeder Ball Dispenser Snacks

1. Introduction Struggling to keep your pet mentally stimulated and healthy? The Cat Dog Treat Puzzle Toy is here to help! This sustainable slow feeder ball encourages active play and healthy eating habits, reducing boredom and preventing overeating.