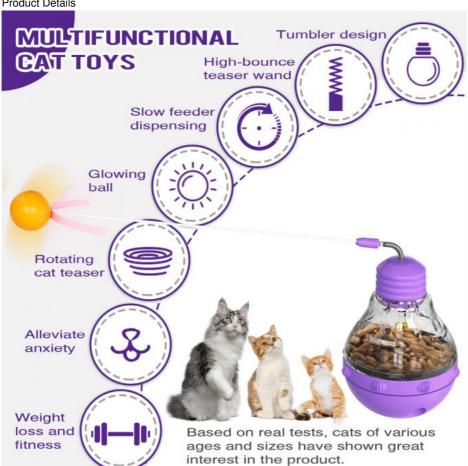

#### 2. Key Features

Interactive Puzzle Design: Engages pets' minds and encourages problem-solving.

Slow Feeder: Dispenses treats slowly, promoting healthier eating habits.

Sustainable Material: Made from eco-friendly, durable materials.

Suitable for Cats and Dogs: Versatile design for both feline and canine friends.

Easy to Clean: Simple to disassemble and wash, ensuring hygiene.

Adjustable Difficulty: Customize the challenge to suit your pet's skill level.

3. Usage Scenarios Perfect for indoor play, this toy keeps pets entertained while you're busy or away. Ideal for use in any room, promoting physical activity and mental stimulation throughout the day.