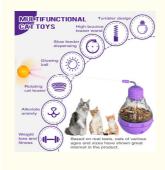

#### 2. Key Features

Interactive Puzzle Design: Engages pets' minds and encourages problem-solving.

Slow Feeder: Dispenses treats slowly, promoting healthier eating habits.

Sustainable Material: Made from eco-friendly, durable materials.

Suitable for Cats and Dogs: Versatile design for both feline and canine friends.

Easy to Clean: Simple to disassemble and wash, ensuring hygiene.

Adjustable Difficulty: Customize the challenge to suit your pet's skill level.

3. Usage Scenarios Perfect for indoor play, this toy keeps pets entertained while you're busy or away. Ideal for use in any room, promoting physical activity and mental stimulation throughout the day.