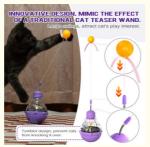

1. Introduction Struggling to keep your pet mentally stimulated and healthy? The Cat Dog Treat Puzzle Toy is here to help! This sustainable slow feeder ball encourages active play and healthy eating habits, reducing boredom and preventing overeating.

#### 2. Key Features

Interactive Puzzle Design: Engages pets' minds and encourages problem-solving.

Slow Feeder: Dispenses treats slowly, promoting healthier eating habits.

Sustainable Material: Made from eco-friendly, durable materials.