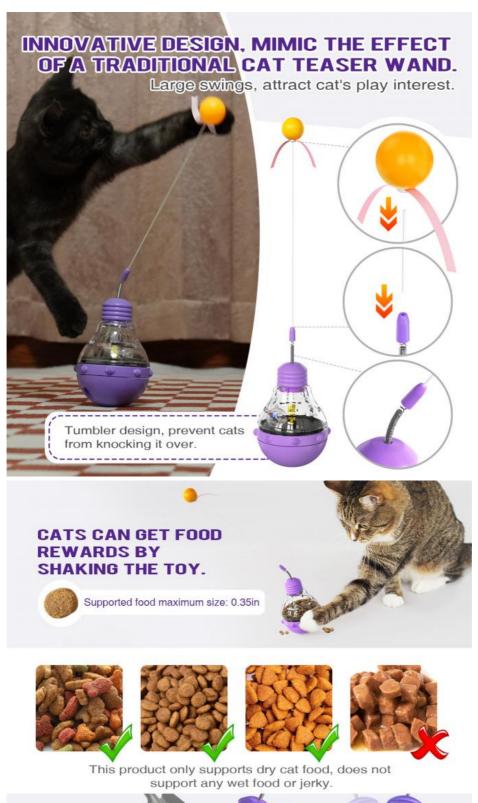

1. Introduction Struggling to keep your pet mentally stimulated and healthy? The Cat Dog Treat Puzzle Toy is here to help! This sustainable slow feeder ball encourages active play and healthy eating habits, reducing boredom and preventing overeating.

#### 2. Key Features

Interactive Puzzle Design: Engages pets' minds and encourages problem-solving.

Slow Feeder: Dispenses treats slowly, promoting healthier eating habits.

Sustainable Material: Made from eco-friendly, durable materials.

3. Usage Scenarios Perfect for indoor play, this toy keeps pets entertained while you're busy or away. Ideal for use in any room, promoting physical activity and mental stimulation throughout the day.