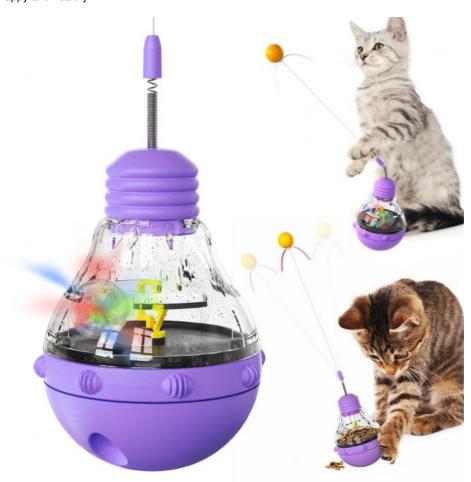

### **Product Description**

Cat Dog Treat Puzzle Interactive Toy Sustainable Slow Feeder Ball Dispenser Snacks **Products Description** 

Cat Dog Treat Puzzle Interactive Toy Sustainable Slow Feeder Ball Dispenser Snacks

1. Introduction Struggling to keep your pet mentally stimulated and healthy? The Cat Dog Treat Puzzle Toy is here to help! This sustainable slow feeder ball encourages active play and healthy eating habits, reducing boredom and preventing overeating.

#### 2. Key Features

Interactive Puzzle Design: Engages pets' minds and encourages problem-solving.

Slow Feeder: Dispenses treats slowly, promoting healthier eating habits.

Sustainable Material: Made from eco-friendly, durable materials.

Suitable for Cats and Dogs: Versatile design for both feline and canine friends.

Easy to Clean: Simple to disassemble and wash, ensuring hygiene.

Adjustable Difficulty: Customize the challenge to suit your pet's skill level.