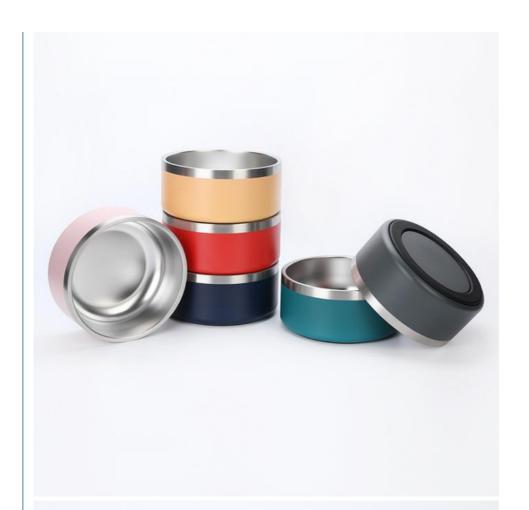

## More Images

| Produce name       | Stainless steel bowl pet       |
|--------------------|--------------------------------|
| Bowl & Feeder Type | Food Storage                   |
| Size               | custom                         |
| Colors             | Dark green Dark blue Red black |
|                    | green                          |
| Cleaning method    | Rinse with clean water         |
| Application        | Small Animals, dogs            |