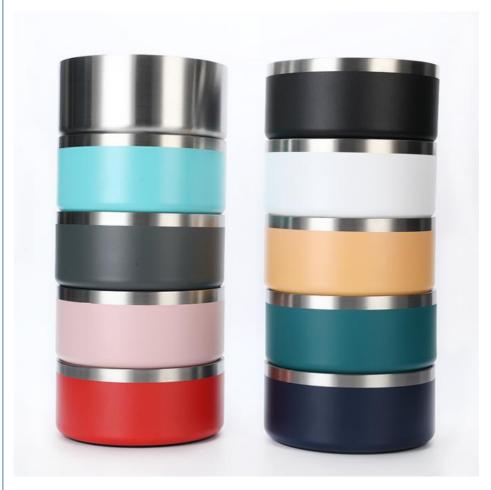

## More Images

| Produce name       | Stainless steel bowl pet       |
|--------------------|--------------------------------|
| Bowl & Feeder Type | Food Storage                   |
| Size               | custom                         |
| Colors             | Dark green Dark blue Red black |
|                    | green                          |
| Cleaning method    | Rinse with clean water         |
| Application        | Small Animals, dogs            |