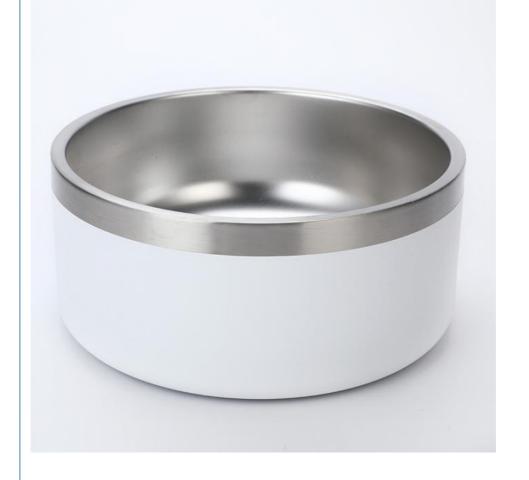

## **Product Specification**

• Type: Pet Bowl . Time Setting: NO NO • LCD Display: Shape: Rounded

304 Stainless Steel Material: • Power Source: Not Applicable

· Application: Dogs • Feature: Sustainable

• Product Name: Stainless Steel Bowl Pet

#### 2. Key Features

- Vacuum Insulated: The vacuum insulation technology keeps food and water at the desired temperature for extended periods, ensuring freshness and comfort for your pet.
- Stainless Steel Construction: Made from high-quality stainless steel, this bowl is durable, rust-resistant, and easy to clean.
- Durable Design: Built to withstand daily use, this bowl is perfect for both indoor and outdoor feeding.
- Non-Slip Base: Features a non-slip base to prevent tipping and sliding, ensuring a mess-free mealtime.
- Power Source Not Applicable: This bowl does not require any power source, making it an eco-friendly and cost-effective choice for pet owners.