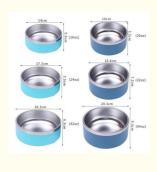

## More Images

| Produce name       | Stainless steel bowl pet       |
|--------------------|--------------------------------|
| Bowl & Feeder Type | Food Storage                   |
| Size               | custom                         |
| Colors             | Dark green Dark blue Red black |
|                    | green                          |
| Cleaning method    | Rinse with clean water         |
| Application        | Small Animals, dogs            |