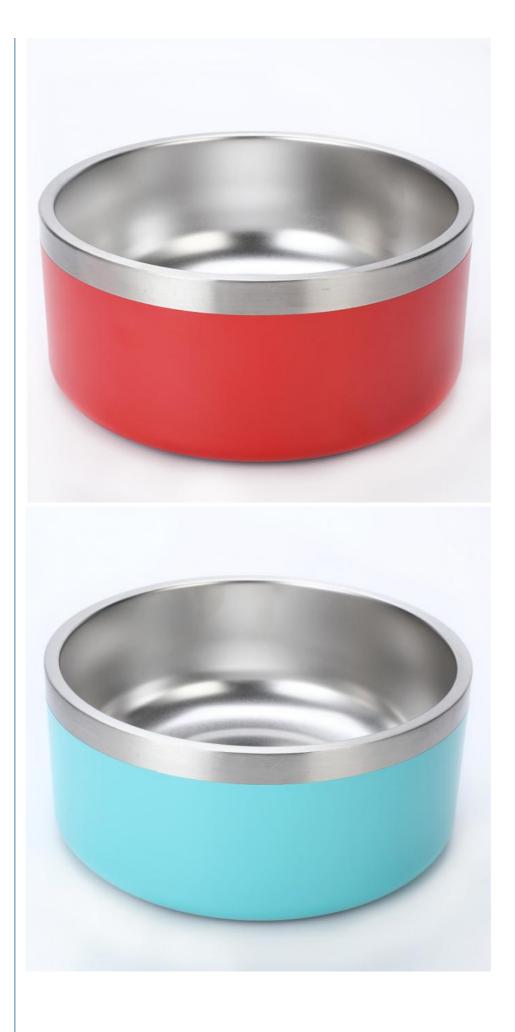

| Produce name       | Stainless steel bowl pet       |
|--------------------|--------------------------------|
| Bowl & Feeder Type | Food Storage                   |
| Size               | custom                         |
| Colors             | Dark green Dark blue Red black |
|                    | green                          |
| Cleaning method    | Rinse with clean water         |
| Application        | Small Animals, dogs            |