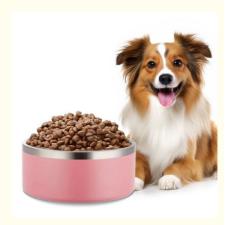

# Pet Feeding Vacuum Insulated Stainless Steel Dog Bowl Durable Power **Source Not Applicable**

#### 1. Introduction

Are you looking for a durable and efficient feeding solution for your dog? Our Feeding Vacuum Insulated Stainless Steel Dog Bowl is designed to keep your pet's food and water at the perfect temperature for longer. This high-quality bowl is perfect for ensuring your dog enjoys fresh meals every time, without the need for any power source.

#### 2. Key Features

- Vacuum Insulated: The vacuum insulation technology keeps food and water at the desired temperature for extended periods, ensuring freshness and comfort for your pet.
- Stainless Steel Construction: Made from high-quality stainless steel, this bowl is durable, rust-resistant, and easy to clean.
- Durable Design: Built to withstand daily use, this bowl is perfect for both indoor and outdoor feeding.
- Non-Slip Base: Features a non-slip base to prevent tipping and sliding, ensuring a mess-free mealtime.
- Power Source Not Applicable: This bowl does not require any power source, making it an eco-friendly and cost-effective choice for pet owners.