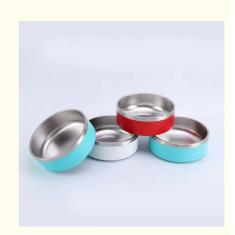

## More Images

| Produce name       | Stainless steel bowl pet       |
|--------------------|--------------------------------|
| Bowl & Feeder Type | Food Storage                   |
| Size               | custom                         |
| Colors             | Dark green Dark blue Red black |
|                    | green                          |
| Cleaning method    | Rinse with clean water         |
| Application        | Small Animals, dogs            |