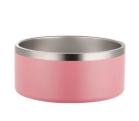

## **Product Specification**

• Type: Pet Bowl . Time Setting: NO NO • LCD Display: Shape: Rounded

304 Stainless Steel Material: • Power Source: Not Applicable

· Application: Dogs • Feature: Sustainable

• Product Name: Stainless Steel Bowl Pet

| Produce name       | Stainless steel bowl pet       |
|--------------------|--------------------------------|
| Bowl & Feeder Type | Food Storage                   |
| Size               | custom                         |
| Colors             | Dark green Dark blue Red black |
|                    | green                          |
| Cleaning method    | Rinse with clean water         |
| Application        | Small Animals, dogs            |