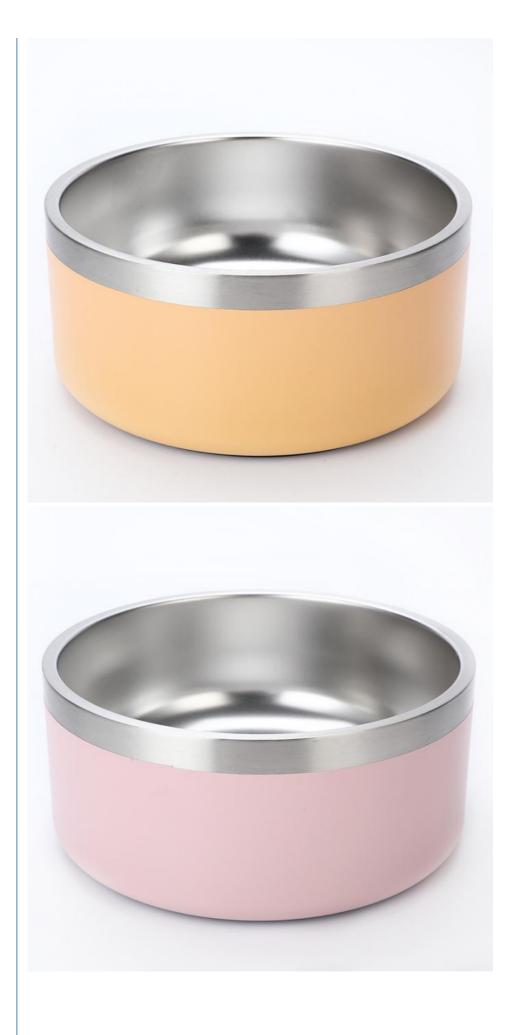

| Produce name       | Stainless steel bowl pet       |
|--------------------|--------------------------------|
| Bowl & Feeder Type | Food Storage                   |
| Size               | custom                         |
| Colors             | Dark green Dark blue Red black |
|                    | green                          |
| Cleaning method    | Rinse with clean water         |
| Application        | Small Animals, dogs            |