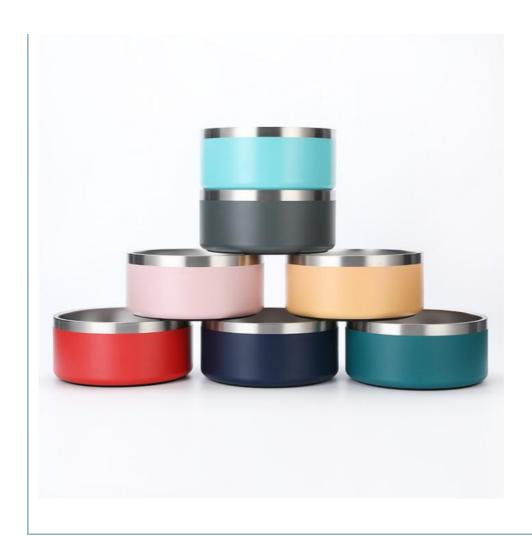

| Produce name       | Stainless steel bowl pet       |
|--------------------|--------------------------------|
| Bowl & Feeder Type | Food Storage                   |
| Size               | custom                         |
| Colors             | Dark green Dark blue Red black |
|                    | green                          |
| Cleaning method    | Rinse with clean water         |
| Application        | Small Animals, dogs            |