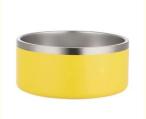

## **Product Specification**

• Type: Pet Bowl . Time Setting: NO NO • LCD Display: Shape: Rounded

304 Stainless Steel Material: • Power Source: Not Applicable

· Application: Dogs • Feature: Sustainable

• Product Name: Stainless Steel Bowl Pet

| Produce name       | Stainless steel bowl pet       |
|--------------------|--------------------------------|
| Bowl & Feeder Type | Food Storage                   |
| Size               | custom                         |
| Colors             | Dark green Dark blue Red black |
|                    | green                          |
| Cleaning method    | Rinse with clean water         |
| Application        | Small Animals, dogs            |