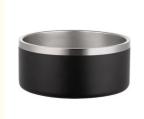

## More Images

| Produce name       | Stainless steel bowl pet       |
|--------------------|--------------------------------|
| Bowl & Feeder Type | Food Storage                   |
| Size               | custom                         |
| Colors             | Dark green Dark blue Red black |
|                    | green                          |
| Cleaning method    | Rinse with clean water         |
| Application        | Small Animals, dogs            |