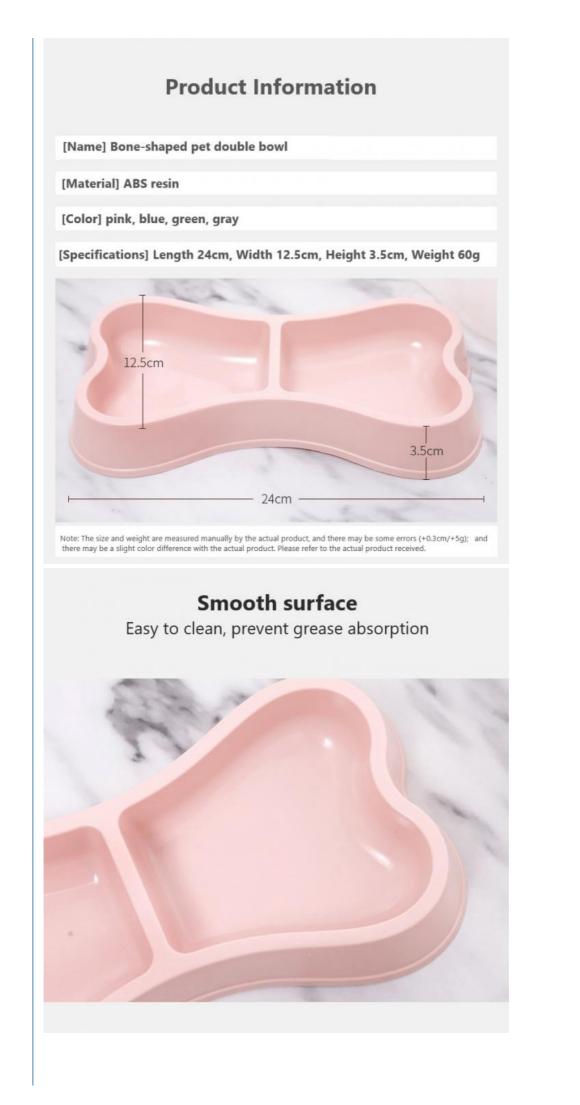

#### **Product Specification**

• Type:

• Shape:

• Material:

Feature:

• Size: Colors:

Puppy Feeder • Time Setting: NO NO . LCD Display: Bone-shaped ABS • Power Source: Not Applicable • Application: Small Animals, Small Animals, Dogs, Cats Sustainable, Pet Double Bowl • Product Name: Pet Double Food Bowl For Dogs And Cats • Bowl & Feeder Type: Food Storage, Food Storage 24\*12.5\*3.5cm Pink Blue Green Grey • Delivery Time: 15-30days Sample Time: 3--5 Days Cleaning Method: Rinse With Clean Water

| Produce name       | cat dog double bowl    |
|--------------------|------------------------|
| Bowl & Feeder Type | Food Storage           |
| Size               | 24*12.5*3.5cm          |
|                    | pink Blue green grey   |
| Cleaning method    | Rinse with clean water |
| Application        | Small Animals, dogs,   |
|                    | cats                   |