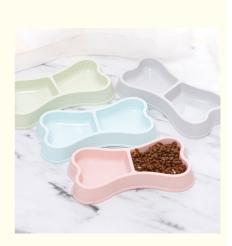

#### **Product Specification**

• Type:

• Shape:

• Material:

Feature:

• Size: Colors:

Puppy Feeder • Time Setting: NO NO . LCD Display: Bone-shaped ABS • Power Source: Not Applicable • Application: Small Animals, Small Animals, Dogs, Cats Sustainable, Pet Double Bowl • Product Name: Pet Double Food Bowl For Dogs And Cats • Bowl & Feeder Type: Food Storage, Food Storage 24\*12.5\*3.5cm Pink Blue Green Grey • Delivery Time: 15-30days Sample Time: 3--5 Days Cleaning Method: Rinse With Clean Water

2. Key Features

• Sustainable Materials: Made from eco-friendly materials, these bowls are designed to be kind to the environment while providing a safe eating space for your pets.

Macaron Colors: Available in a variety of pastel macaron colors, these bowls add a pop of color to your pet's feeding area.
Bone Shape Design: The unique bone shape design is both fun and functional, making it easy for pets to access their food and water.