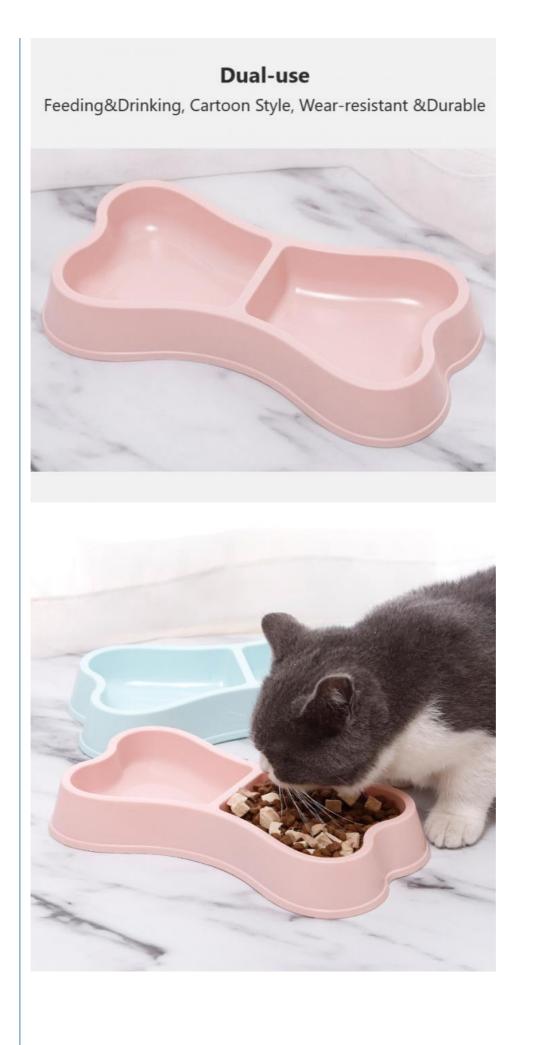

#### More Images

Dual-use

• Double Bowl Feature: Each set includes two bowls, perfect for serving both food and water simultaneously, or for feeding two pets at once.

• Non-Slip Base: The bowls feature a non-slip base to prevent tipping and sliding, ensuring a mess-free mealtime.

3. Usage Scenarios

Imagine a clean and stylish feeding area for your pets. Whether you're at home or traveling, these double food bowls are perfect for any situation. They're ideal for daily use, ensuring your pets always have access to fresh food and water, and their compact design makes them easy to pack for trips.