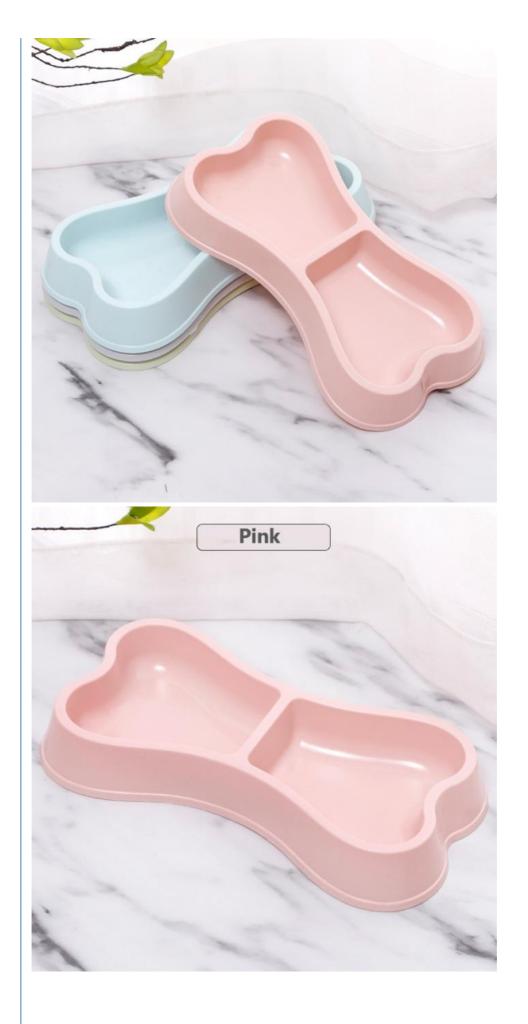

#### **Product Specification**

• Type:

• Shape:

• Material:

Feature:

• Size: Colors:

Puppy Feeder • Time Setting: NO NO . LCD Display: Bone-shaped ABS • Power Source: Not Applicable • Application: Small Animals, Small Animals, Dogs, Cats Sustainable, Pet Double Bowl • Product Name: Pet Double Food Bowl For Dogs And Cats • Bowl & Feeder Type: Food Storage, Food Storage 24\*12.5\*3.5cm Pink Blue Green Grey • Delivery Time: 15-30days Sample Time: 3--5 Days Cleaning Method: Rinse With Clean Water

#### More Images

Dual-use