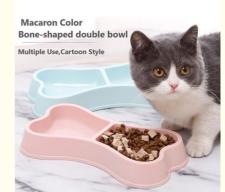

## Pet Bowls Feeders Sustainable Macaron Color Bone Shape Double Food Bowl for Dogs and Cats

2. Key Features

• Sustainable Materials: Made from eco-friendly materials, these bowls are designed to be kind to the environment while providing a safe eating space for your pets.

Macaron Colors: Available in a variety of pastel macaron colors, these bowls add a pop of color to your pet's feeding area.
Bone Shape Design: The unique bone shape design is both fun and functional, making it easy for pets to access their food and water.