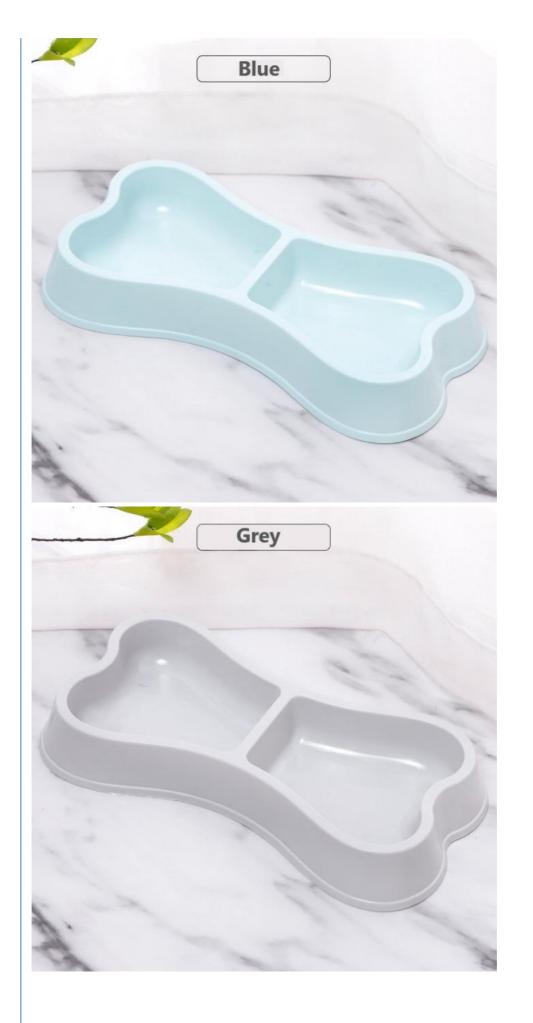

#### **Product Specification**

• Type:

• Shape:

• Material:

Feature:

• Size: Colors:

Puppy Feeder • Time Setting: NO NO . LCD Display: Bone-shaped ABS • Power Source: Not Applicable • Application: Small Animals, Small Animals, Dogs, Cats Sustainable, Pet Double Bowl • Product Name: Pet Double Food Bowl For Dogs And Cats • Bowl & Feeder Type: Food Storage, Food Storage 24\*12.5\*3.5cm Pink Blue Green Grey • Delivery Time: 15-30days Sample Time: 3--5 Days Cleaning Method: Rinse With Clean Water