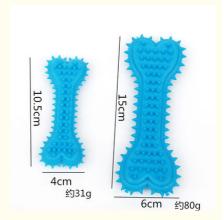

#### **Product Specification**

• Feature: Stocked · Application: Dogs . Material: TPR, TPR

Dog Toothbrush Chew Toy Product Name:

· Color: As Pictures

Rubber Toothbrush Stick Type:

Teeth Cleaning Function:

Dogs Usage: Season: All-Season 0.09kg · Weight: Shape: Bone

## PRODUCT DISPLAY

HIGH QUALITY MATERIALS

Any questions, please feel free to contact us! We can also do OEM & ODM Hope you have a pleasant shopping experience!