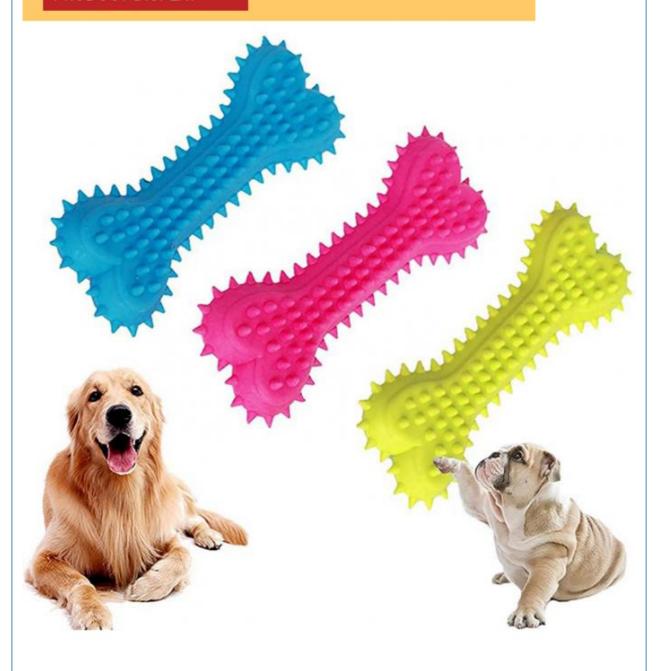

## All-Season Pet Durable Nature Rubber Puppy Interactive Molar Bone Shape Toothbrush Stick Teeth Clean TPR Treat Training Dog Bit Chew Toy

#### **Product Specification**

• Feature: Stocked · Application: Dogs . Material: TPR, TPR

Dog Toothbrush Chew Toy Product Name:

· Color: As Pictures

Rubber Toothbrush Stick Type:

Teeth Cleaning Function:

Dogs Usage: Season: All-Season 0.09kg · Weight: Shape: Bone

## PRODUCT DESCRIPTION

Product name Dog Toothbrush Chew Toy

**Type** Pet Toys

Toys Type Chew Toys

Commercial Buyer Super Markets, Gifts Stores

Season All-Season

**Application** Dogs

## PRODUCT DISPLAY

HIGH QUALITY MATERIALS

Any questions, please feel free to contact us! We can also do OEM & ODM Hope you have a pleasant shopping experience!