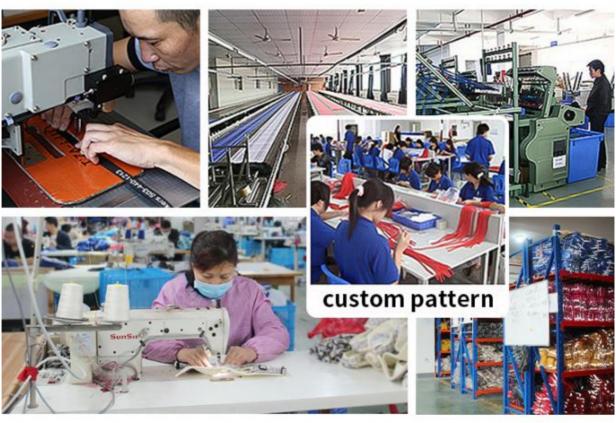

ation**

• Feature: Stocked · Application: Dogs . Material: TPR, TPR

Dog Toothbrush Chew Toy Product Name:

· Color: As Pictures

Rubber Toothbrush Stick Type:

Teeth Cleaning Function:

Dogs Usage: Season: All-Season 0.09kg · Weight: Shape: Bone

· Highlight: rubber pet chew toys, rubber interactive pet toys











Our Product Introduction

#### **Product Description**

## PRODUCT DESCRIPTION

Product name Dog Toothbrush Chew Toy

**Type** Pet Toys

Toys Type Chew Toys

Commercial Buyer Super Markets, Gifts Stores

Season All-Season

**Application** Dogs

## PRODUCT DISPLAY











HIGH QUALITY MATERIALS







Any questions, please feel free to contact us! We can also do OEM & ODM Hope you have a pleasant shopping experience!



## **Company Profile**

# **Company Profile**









## **LOGO CUSTOMIZED**

Create your own brand vision

Every logo is tailor-made for you



If you need other customization, please feel free to contact us!

Certifications

## **CERTIFICATE DISPLAY**



## **Logistics & Packaging**

## PACKING SHIPPING



**FAQ** 

Are you factory/manufacturer or trading company?

We are both a factory/manufacturer and a trading company who specilized in researching, developing and producing pet products. We have our own factory and cooperate with other advantaged factories. You can get lower price but higher quality pet products here!

Can | place mix order?

Yes, you can mix color and style in our stock items.

Can | add my logo on the products?

Yes, we can customize according to the logo you provide.

- How to place order?
  - a. Send US Inquiry