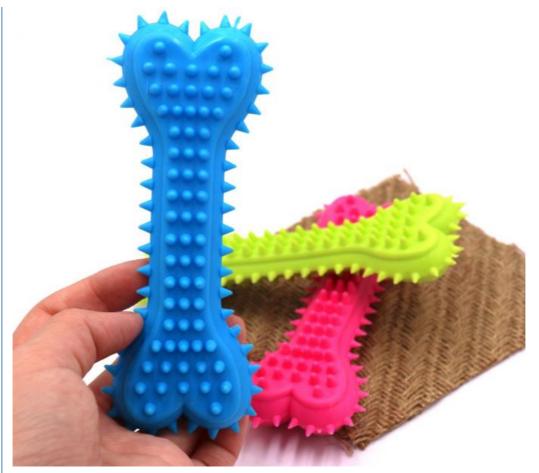

## All-Season Pet Durable Nature Rubber Puppy Interactive Molar Bone Shape Toothbrush Stick Teeth Clean TPR Treat Training Dog Bit Chew Toy

#### **Product Specification**

• Feature: Stocked · Application: Dogs . Material: TPR, TPR

Dog Toothbrush Chew Toy Product Name:

· Color: As Pictures

Rubber Toothbrush Stick Type:

Teeth Cleaning Function:

Dogs Usage: Season: All-Season 0.09kg · Weight: Shape: Bone

## PRODUCT DISPLAY

HIGH QUALITY MATERIALS

Any questions, please feel free to contact us! We can also do OEM & ODM Hope you have a pleasant shopping experience!