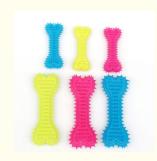

#### **Product Specification**

• Feature: Stocked · Application: Dogs . Material: TPR, TPR

Dog Toothbrush Chew Toy Product Name:

· Color: As Pictures

Rubber Toothbrush Stick Type:

Teeth Cleaning Function:

Dogs Usage: Season: All-Season 0.09kg · Weight: Shape: Bone

## PRODUCT DISPLAY

HIGH QUALITY MATERIALS

Any questions, please feel free to contact us! We can also do OEM & ODM Hope you have a pleasant shopping experience!