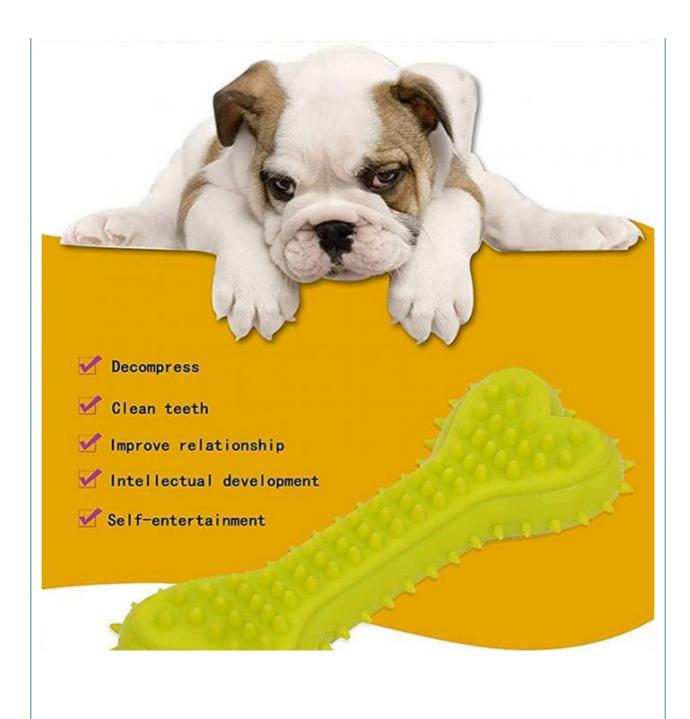

· Highlight: rubber pet chew toys, rubber interactive pet toys

Our Product Introduction

#### **Product Description**

## PRODUCT DESCRIPTION

Product name Dog Toothbrush Chew Toy

**Type** Pet Toys

Toys Type Chew Toys

Commercial Buyer Super Markets, Gifts Stores

Season All-Season

**Application** Dogs