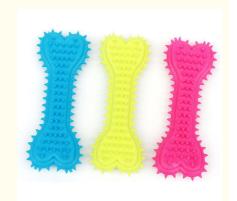

## All-Season Pet Durable Nature Rubber Puppy Interactive Molar Bone Shape Toothbrush Stick Teeth Clean TPR Treat Training Dog Bit Chew Toy

#### **Product Specification**

• Feature: Stocked · Application: Dogs . Material: TPR, TPR

Dog Toothbrush Chew Toy Product Name:

· Color: As Pictures

Rubber Toothbrush Stick Type:

Teeth Cleaning Function:

Dogs Usage: Season: All-Season 0.09kg · Weight: Shape: Bone

## PRODUCT DISPLAY

HIGH QUALITY MATERIALS

Any questions, please feel free to contact us! We can also do OEM & ODM Hope you have a pleasant shopping experience!