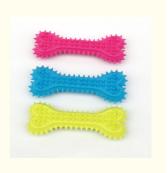

#### **Product Specification**

• Feature: Stocked · Application: Dogs . Material: TPR, TPR

Dog Toothbrush Chew Toy Product Name:

· Color: As Pictures

Rubber Toothbrush Stick Type:

Teeth Cleaning Function:

Dogs Usage: Season: All-Season 0.09kg · Weight: Shape: Bone

## PRODUCT DESCRIPTION

Product name Dog Toothbrush Chew Toy

**Type** Pet Toys

Toys Type Chew Toys

Commercial Buyer Super Markets, Gifts Stores

Season All-Season

**Application** Dogs