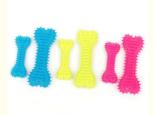

#### **Product Specification**

• Feature: Stocked · Application: Dogs . Material: TPR, TPR

Dog Toothbrush Chew Toy Product Name:

· Color: As Pictures

Rubber Toothbrush Stick Type:

Teeth Cleaning Function:

Dogs Usage: Season: All-Season 0.09kg · Weight: Shape: Bone

## PRODUCT DESCRIPTION

Product name Dog Toothbrush Chew Toy

**Type** Pet Toys

Toys Type Chew Toys

Commercial Buyer Super Markets, Gifts Stores

Season All-Season

**Application** Dogs