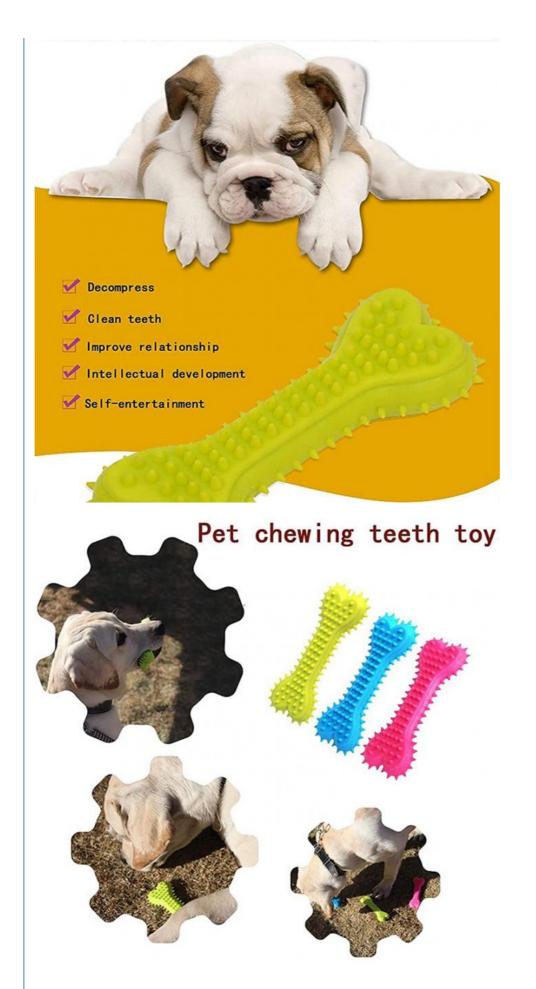

#### 2. Key Features

Durable Rubber Material: Made from high-quality, bite-resistant rubber that withstands vigorous chewing.

Molar Bone Shape: Designed to clean teeth and massage gums, promoting dental hygiene.

Toothbrush Stick: Helps to reduce plaque and tartar build-up, improving overall oral health.

Interactive Chew Toy: Keeps your dog engaged, reducing boredom and destructive behavior.

Treat Dispenser: Adds an element of fun by dispensing treats as your dog chews.

Easy to Clean: Simple design allows for quick and hassle-free cleaning, ensuring hygiene and safety.

3. Usage Scenarios Ideal for both indoor and outdoor use, this chew toy keeps your dog entertained and active. Perfect for use during playtime, training sessions, or simply as a comforting chew toy. Suitable for dogs of all sizes and breeds, providing a versatile and engaging activity.