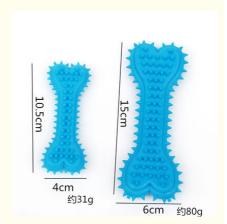

## **Product Specification**

Feature: StockedApplication: DogsMaterial: TPR, TPR

• Product Name: Dog Toothbrush Chew Toy

• Color: As Pictures

• Type: Rubber Toothbrush Stick

• Function: Teeth Cleaning

Usage: DogsSeason: All-SeasonWeight: 0.09kgShape: Bone