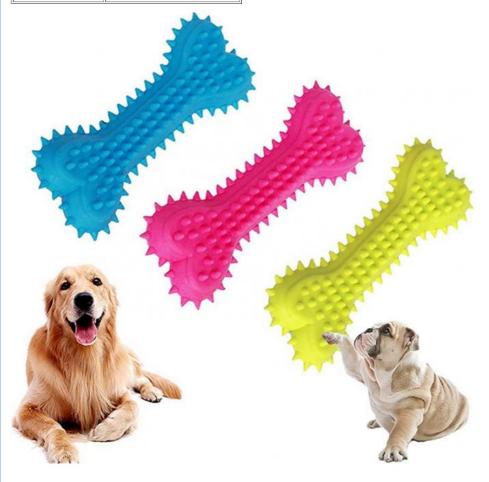

## More Images

Our Product Introduction

#### **Product Description**

Dogs Pet Durable Rubber Molar Bone Shape Toothbrush Stick Clean Treat Dog Chew Toy

1. Introduction Struggling to keep your dog's teeth clean and healthy while satisfying their need to chew? The Dog Chew Toy Bone Shape Toothbrush Stick is the perfect solution! This durable toy provides endless fun for your dog while promoting dental health by cleaning teeth and massaging gums, ensuring a happy and healthy pet.

Easy to Clean: Simple design allows for quick and hassle-free cleaning, ensuring hygiene and safety.

3. Usage Scenarios Ideal for both indoor and outdoor use, this chew toy keeps your dog entertained and active. Perfect for use during playtime, training sessions, or simply as a comforting chew toy. Suitable for dogs of all sizes and breeds, providing a versatile and engaging activity.