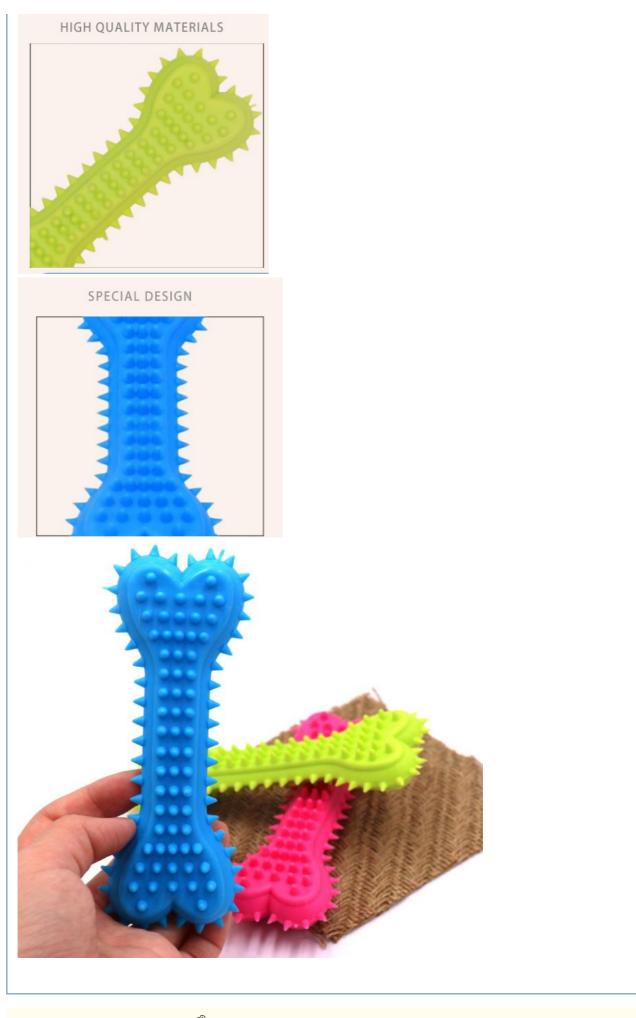

#### 2. Key Features

Durable Rubber Material: Made from high-quality, bite-resistant rubber that withstands vigorous chewing.

Molar Bone Shape: Designed to clean teeth and massage gums, promoting dental hygiene.

Toothbrush Stick: Helps to reduce plaque and tartar build-up, improving overall oral health.

Interactive Chew Toy: Keeps your dog engaged, reducing boredom and destructive behavior.

Treat Dispenser: Adds an element of fun by dispensing treats as your dog chews.