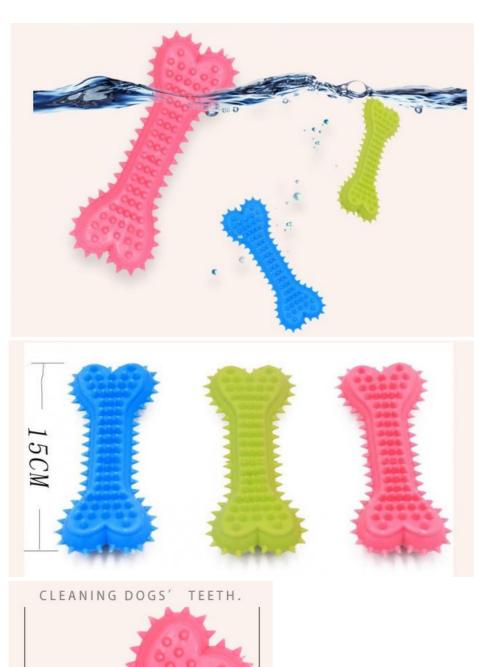

## **Product Specification**

Feature: StockedApplication: DogsMaterial: TPR, TPR

• Product Name: Dog Toothbrush Chew Toy

• Color: As Pictures

• Type: Rubber Toothbrush Stick

• Function: Teeth Cleaning

Usage: DogsSeason: All-SeasonWeight: 0.09kgShape: Bone

## More Images

Our Product Introduction