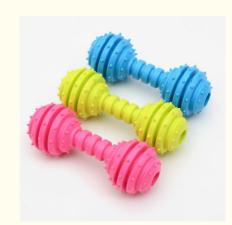

## **Product Specification**

• Feature: Stocked, Sustainable

· Application: Dogs, Dogs . Material: **TPR** 

Product Name: Colorful Bone Shape TPR Pet Dog Toy

**TPR** · Materrial: Chew Toys • Toys Type: Pink/Yellow/Blue · Colors:

12.5cm Size: • Suitable Season: All Season

Design: Accept Customer's Design

• Highlight: pink pet chew toys, pink interactive pet toys,

sustainable pet chew toys

# **Products Description**

Produce name Barbell Dog Chew Toy

Material TPR

**Size** 12.5cm

Colors Pink/Yellow/Blue

**Shape** Bone Shape

**Application** Small Animals, dogs

Company Profile