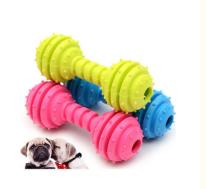

## **Product Specification**

• Feature: Stocked, Sustainable

· Application: Dogs, Dogs . Material: **TPR** 

Product Name: Colorful Bone Shape TPR Pet Dog Toy

**TPR** · Materrial: Chew Toys • Toys Type: Pink/Yellow/Blue · Colors:

12.5cm Size: • Suitable Season: All Season

Design: Accept Customer's Design

• Highlight: pink pet chew toys, pink interactive pet toys,

sustainable pet chew toys

# **Products Description**

Produce name Barbell Dog Chew Toy

Material TPR

**Size** 12.5cm

Colors Pink/Yellow/Blue

**Shape** Bone Shape

**Application** Small Animals, dogs

Company Profile