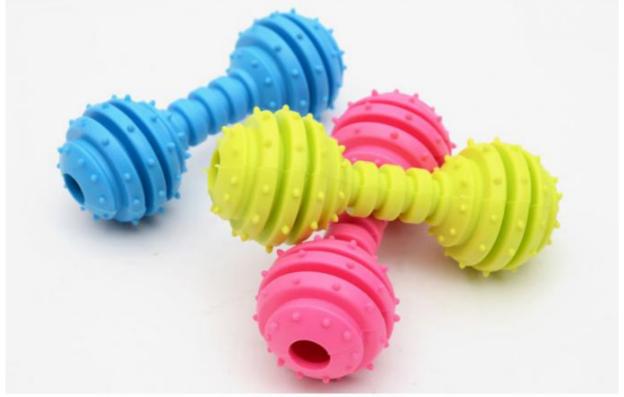

## **Product Specification**

• Feature: Stocked, Sustainable

· Application: Dogs, Dogs . Material: **TPR** 

Product Name: Colorful Bone Shape TPR Pet Dog Toy

**TPR** · Materrial: Chew Toys • Toys Type: Pink/Yellow/Blue · Colors:

12.5cm Size: • Suitable Season: All Season

Design: Accept Customer's Design

• Highlight: pink pet chew toys, pink interactive pet toys,

sustainable pet chew toys

# **Products Description**

Produce name Barbell Dog Chew Toy

Material TPR

**Size** 12.5cm

Colors Pink/Yellow/Blue

**Shape** Bone Shape

**Application** Small Animals, dogs

Company Profile