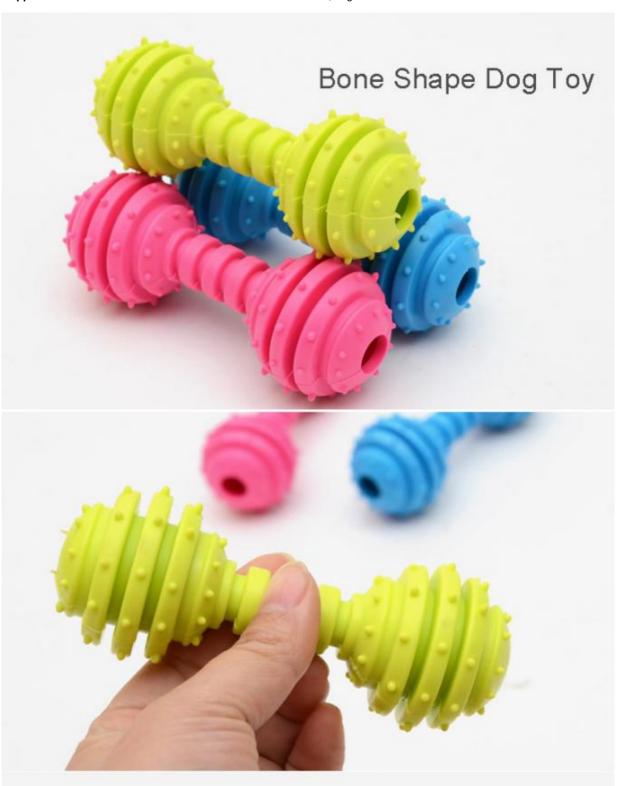

## **Product Specification**

• Feature: Stocked, Sustainable

· Application: Dogs, Dogs . Material: **TPR** 

Product Name: Colorful Bone Shape TPR Pet Dog Toy

**TPR** · Materrial: Chew Toys • Toys Type: Pink/Yellow/Blue · Colors:

12.5cm Size: • Suitable Season: All Season

Design: Accept Customer's Design

• Highlight: pink pet chew toys, pink interactive pet toys,

sustainable pet chew toys

# **Products Description**

Produce name Barbell Dog Chew Toy

Material TPR

**Size** 12.5cm

Colors Pink/Yellow/Blue

**Shape** Bone Shape

**Application** Small Animals, dogs

Company Profile