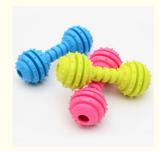

## **Product Specification**

• Feature: Stocked, Sustainable

· Application: Dogs, Dogs . Material: **TPR** 

Product Name: Colorful Bone Shape TPR Pet Dog Toy

**TPR** · Materrial: Chew Toys • Toys Type: Pink/Yellow/Blue · Colors:

12.5cm Size: • Suitable Season: All Season

Design: Accept Customer's Design

• Highlight: pink pet chew toys, pink interactive pet toys,

sustainable pet chew toys

# **Products Description**

Produce name Barbell Dog Chew Toy

Material TPR

**Size** 12.5cm

Colors Pink/Yellow/Blue

**Shape** Bone Shape

**Application** Small Animals, dogs

Company Profile