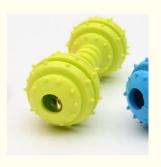

## **Product Specification**

• Feature: Stocked, Sustainable

· Application: Dogs, Dogs . Material: **TPR** 

Product Name: Colorful Bone Shape TPR Pet Dog Toy

**TPR** · Materrial: Chew Toys • Toys Type: Pink/Yellow/Blue · Colors:

12.5cm Size: • Suitable Season: All Season

Design: Accept Customer's Design

• Highlight: pink pet chew toys, pink interactive pet toys,

sustainable pet chew toys

# **Products Description**

Produce name Barbell Dog Chew Toy

Material TPR

**Size** 12.5cm

Colors Pink/Yellow/Blue

**Shape** Bone Shape

**Application** Small Animals, dogs

Company Profile