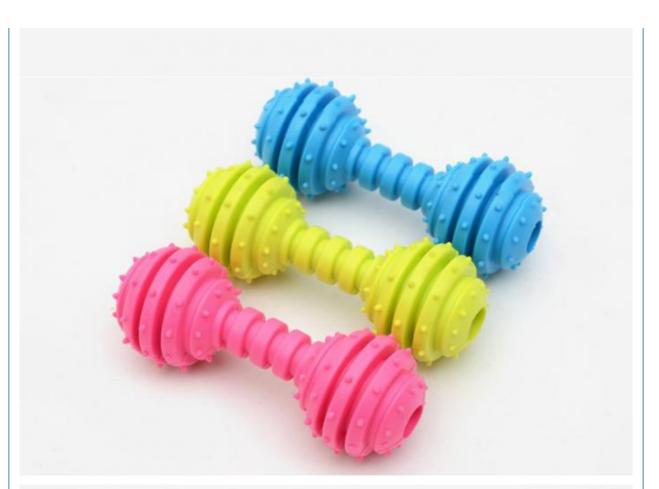

## **Product Specification**

• Feature: Stocked, Sustainable

· Application: Dogs, Dogs . Material: **TPR** 

Product Name: Colorful Bone Shape TPR Pet Dog Toy

**TPR** · Materrial: Chew Toys • Toys Type: Pink/Yellow/Blue · Colors:

12.5cm Size: • Suitable Season: All Season

Design: Accept Customer's Design

• Highlight: pink pet chew toys, pink interactive pet toys,

sustainable pet chew toys

# **Products Description**

Produce name Barbell Dog Chew Toy

Material TPR

**Size** 12.5cm

Colors Pink/Yellow/Blue

**Shape** Bone Shape

**Application** Small Animals, dogs

Company Profile