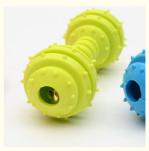

# **Product Specification**

• Feature: Stocked, Sustainable

· Application: Dogs, Dogs . Material: **TPR** 

Colorful Bone Shape TPR Pet Dog Toy • Product Name:

**TPR** · Materrial: Chew Toys • Toys Type: Pink/Yellow/Blue · Colors:

12.5cm Size: • Suitable Season: All Season

• Design: Accept Customer's Design

• Highlight: tpr dog rope toys, tpr pet chew toys,

5cm dog rope toys

| Produce name | Barbell Dog Chew Toy |
|--------------|----------------------|
| Material     | TPR                  |
| Size         | 12.5cm               |
| Colors       | Pink/Yellow/Blue     |
| Shape        | Bone Shape           |
| Application  | Small Animals, dogs  |