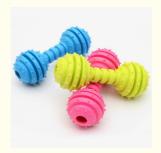

# **Product Specification**

• Feature: Stocked, Sustainable

· Application: Dogs, Dogs . Material: **TPR** 

Colorful Bone Shape TPR Pet Dog Toy • Product Name:

**TPR** · Materrial: Chew Toys • Toys Type: Pink/Yellow/Blue · Colors:

12.5cm Size: • Suitable Season: All Season

• Design: Accept Customer's Design

• Highlight: tpr dog rope toys, tpr pet chew toys,

5cm dog rope toys

| Produce name | Barbell Dog Chew Toy |
|--------------|----------------------|
| Material     | TPR                  |
| Size         | 12.5cm               |
| Colors       | Pink/Yellow/Blue     |
| Shape        | Bone Shape           |
| Application  | Small Animals, dogs  |