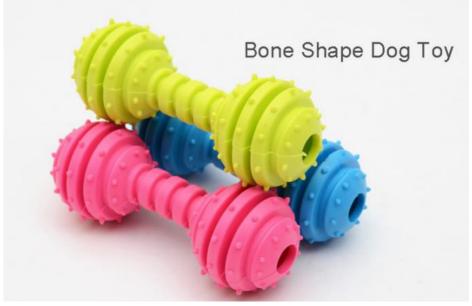

# **Product Specification**

• Feature: Stocked, Sustainable

· Application: Dogs, Dogs . Material: **TPR** 

Colorful Bone Shape TPR Pet Dog Toy • Product Name:

**TPR** · Materrial: Chew Toys • Toys Type: Pink/Yellow/Blue · Colors:

12.5cm Size: • Suitable Season: All Season

• Design: Accept Customer's Design

• Highlight: tpr dog rope toys, tpr pet chew toys,

5cm dog rope toys

| Produce name | Barbell Dog Chew Toy |
|--------------|----------------------|
| Material     | TPR                  |
| Size         | 12.5cm               |
| Colors       | Pink/Yellow/Blue     |
| Shape        | Bone Shape           |
| Application  | Small Animals, dogs  |