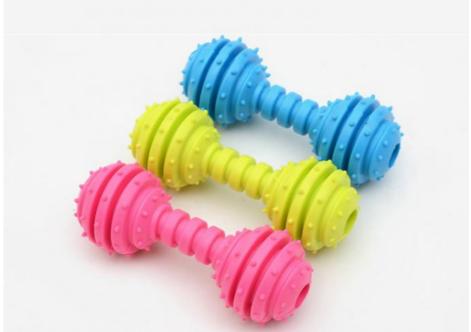

# **Product Specification**

• Feature: Stocked, Sustainable

· Application: Dogs, Dogs . Material: **TPR** 

Colorful Bone Shape TPR Pet Dog Toy • Product Name:

**TPR** · Materrial: Chew Toys • Toys Type: Pink/Yellow/Blue · Colors:

12.5cm Size: • Suitable Season: All Season

• Design: Accept Customer's Design

• Highlight: tpr dog rope toys, tpr pet chew toys,

5cm dog rope toys

| Produce name | Barbell Dog Chew Toy |
|--------------|----------------------|
| Material     | TPR                  |
| Size         | 12.5cm               |
| Colors       | Pink/Yellow/Blue     |
| Shape        | Bone Shape           |
| Application  | Small Animals, dogs  |