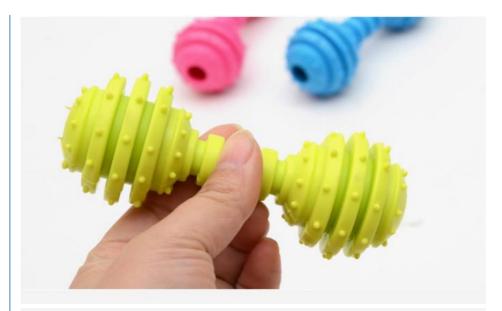

# **Product Specification**

• Feature: Stocked, Sustainable

· Application: Dogs, Dogs . Material: **TPR** 

Colorful Bone Shape TPR Pet Dog Toy • Product Name:

**TPR** · Materrial: Chew Toys • Toys Type: Pink/Yellow/Blue · Colors:

12.5cm Size: • Suitable Season: All Season

• Design: Accept Customer's Design

• Highlight: tpr dog rope toys, tpr pet chew toys,

5cm dog rope toys

| Produce name | Barbell Dog Chew Toy |
|--------------|----------------------|
| Material     | TPR                  |
| Size         | 12.5cm               |
| Colors       | Pink/Yellow/Blue     |
| Shape        | Bone Shape           |
| Application  | Small Animals, dogs  |