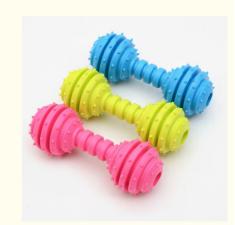

# **Product Specification**

• Feature: Stocked, Sustainable

· Application: Dogs, Dogs . Material: **TPR** 

Colorful Bone Shape TPR Pet Dog Toy • Product Name:

**TPR** · Materrial: Chew Toys • Toys Type: Pink/Yellow/Blue · Colors:

12.5cm Size: • Suitable Season: All Season

• Design: Accept Customer's Design

• Highlight: tpr dog rope toys, tpr pet chew toys,

5cm dog rope toys

| Produce name | Barbell Dog Chew Toy |
|--------------|----------------------|
| Material     | TPR                  |
| Size         | 12.5cm               |
| Colors       | Pink/Yellow/Blue     |
| Shape        | Bone Shape           |
| Application  | Small Animals, dogs  |