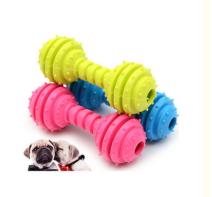

# **Product Specification**

• Feature: Stocked, Sustainable

· Application: Dogs, Dogs . Material: **TPR** 

Colorful Bone Shape TPR Pet Dog Toy • Product Name:

**TPR** · Materrial: Chew Toys • Toys Type: Pink/Yellow/Blue · Colors:

12.5cm Size: • Suitable Season: All Season

• Design: Accept Customer's Design

• Highlight: tpr dog rope toys, tpr pet chew toys,

5cm dog rope toys

| Produce name | Barbell Dog Chew Toy |
|--------------|----------------------|
| Material     | TPR                  |
| Size         | 12.5cm               |
| Colors       | Pink/Yellow/Blue     |
| Shape        | Bone Shape           |
| Application  | Small Animals, dogs  |