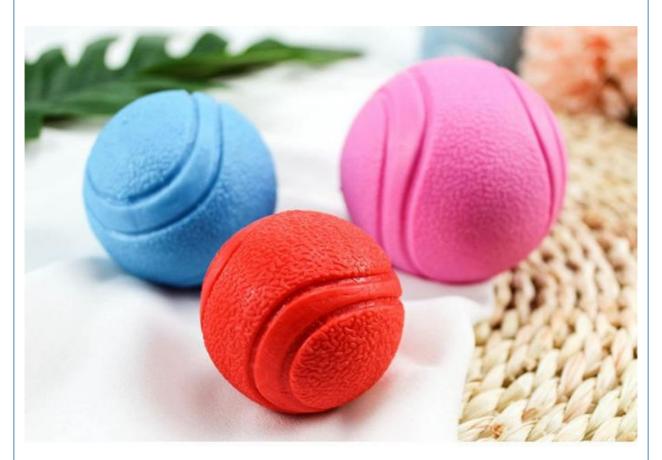

#### PRODUCT INFORMATION

Product Name: Solid Bouncy Ball Product Color: Red/Blue/Pink

Product Size: S/M/L

Product Material: Rubber, solid ball Application: Universal for dogs

Product Weight: Small: about 70g Medium: about 120g Large: about 190g