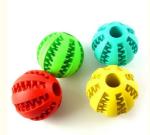

#### **Product Specification**

Feature: Sustainable, Chew Toys · Application: Pet Toy, Small Animals, Cats Rubber, TPR, TPR, Rubber Material: Cat Dog Chew Toy Ball Product Name:

Type: Pet Toy Ball 5/6/7/9/11cm · Size:

Light Blue/yellow/red/dark Blue/orange/green · Colors:

. Delivery Time: 15-30days . Sample Time: 3--5 Days

• Highlight: rubber pet chew toys,

rubber interactive pet toys, red pet chew toys

#### PRODUCT DESCRIPTION

Product Name Cat Dog Chew Toy Ball

Material TPR, Rubber Size 5/6/7/9/11cm

Colors Light Blue/Dark Blue/Green/Yellow/Pink/Red/Orange (Or Customization

Feature Relieve the Dog's Mood More, Ideal Auxiliary Toy