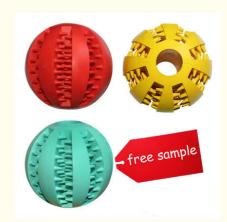

#### **Product Specification**

Feature: Sustainable, Chew Toys · Application: Pet Toy, Small Animals, Cats Rubber, TPR, TPR, Rubber Material: Cat Dog Chew Toy Ball Product Name:

Type: Pet Toy Ball 5/6/7/9/11cm · Size:

Light Blue/yellow/red/dark Blue/orange/green · Colors:

. Delivery Time: 15-30days . Sample Time: 3--5 Days

• Highlight: rubber pet chew toys,

rubber interactive pet toys, red pet chew toys

#### PRODUCT DESCRIPTION

Product Name Cat Dog Chew Toy Ball

Material TPR, Rubber Size 5/6/7/9/11cm

Colors Light Blue/Dark Blue/Green/Yellow/Pink/Red/Orange (Or Customization

Feature Relieve the Dog's Mood More, Ideal Auxiliary Toy

May I get your samples to check the quality first?

Yes, we'd like to offer a sample, but you should pay extra.