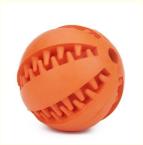

#### PRODUCT DESCRIPTION

Product Name Cat Dog Chew Toy Ball

Material TPR, Rubber Size 5/6/7/9/11cm

Colors Light Blue/Dark Blue/Green/Yellow/Pink/Red/Orange (Or Customization

Feature Relieve the Dog's Mood More, Ideal Auxiliary Toy

#### **Product Specification**

Feature: Sustainable, Chew Toys · Application: Pet Toy, Small Animals, Cats Rubber, TPR, TPR, Rubber Material: Cat Dog Chew Toy Ball Product Name:

Type: Pet Toy Ball 5/6/7/9/11cm · Size:

Light Blue/yellow/red/dark Blue/orange/green · Colors:

. Delivery Time: 15-30days . Sample Time: 3--5 Days

• Highlight: rubber pet chew toys,

rubber interactive pet toys, red pet chew toys