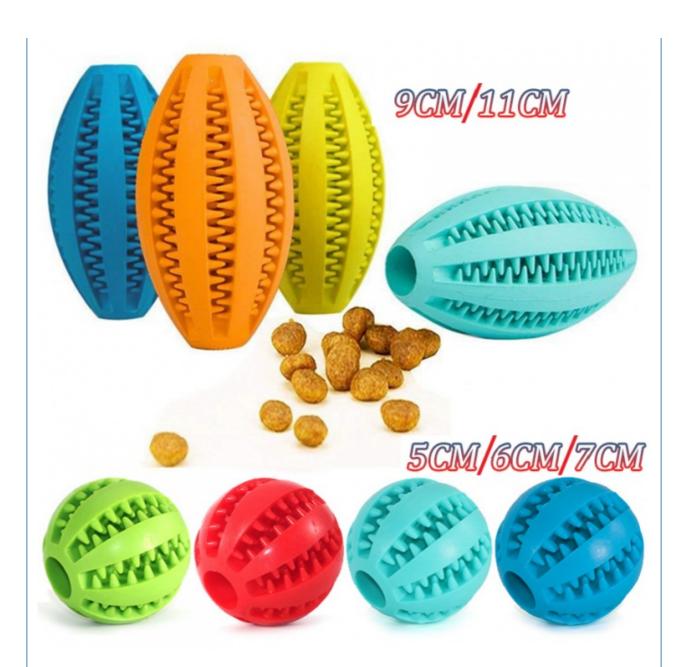

#### **Product Specification**

Feature: Sustainable, Chew Toys · Application: Pet Toy, Small Animals, Cats Rubber, TPR, TPR, Rubber Material: Cat Dog Chew Toy Ball Product Name:

Type: Pet Toy Ball 5/6/7/9/11cm · Size:

Light Blue/yellow/red/dark Blue/orange/green · Colors:

. Delivery Time: 15-30days . Sample Time: 3--5 Days

• Highlight: rubber pet chew toys,

rubber interactive pet toys, red pet chew toys

#### PRODUCT DESCRIPTION

Product Name Cat Dog Chew Toy Ball

Material TPR, Rubber Size 5/6/7/9/11cm

Colors Light Blue/Dark Blue/Green/Yellow/Pink/Red/Orange (Or Customization

Feature Relieve the Dog's Mood More, Ideal Auxiliary Toy

> 5cm: 300pcs/Carton, 50\*40\*22cm, 17kg 6cm: 150pcs/Carton, 50\*40\*22cm, 13kg 7cm: 100pcs/Carton, 50\*40\*22cm, 15kg