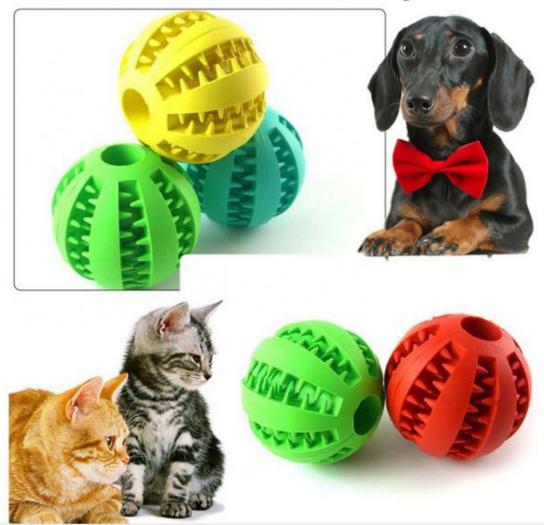

#### **Product Specification**

Feature: Sustainable, Chew Toys · Application: Pet Toy, Small Animals, Cats Rubber, TPR, TPR, Rubber Material: Cat Dog Chew Toy Ball Product Name:

Type: Pet Toy Ball 5/6/7/9/11cm · Size:

Light Blue/yellow/red/dark Blue/orange/green · Colors:

. Delivery Time: 15-30days . Sample Time: 3--5 Days

• Highlight: rubber pet chew toys,

rubber interactive pet toys, red pet chew toys

#### PRODUCT DESCRIPTION

Product Name Cat Dog Chew Toy Ball

Material TPR, Rubber Size 5/6/7/9/11cm

Colors Light Blue/Dark Blue/Green/Yellow/Pink/Red/Orange (Or Customization

Feature Relieve the Dog's Mood More, Ideal Auxiliary Toy

Usage Teeth Cleaning & Playing

Type Ball Toy

Application Small Animals, Dogs, cats