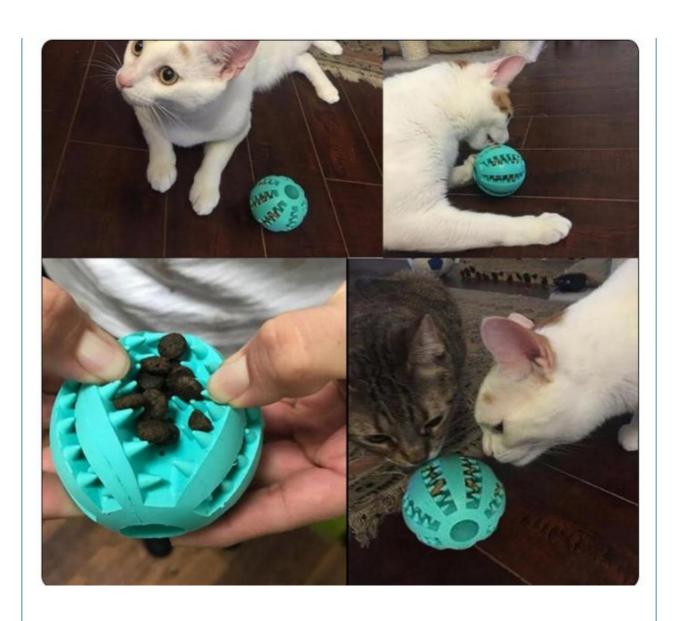

#### Can't stop playing

Our Product Introduction

#### PRODUCT DESCRIPTION

Product Name Cat Dog Chew Toy Ball

Material TPR, Rubber Size 5/6/7/9/11cm

Colors Light Blue/Dark Blue/Green/Yellow/Pink/Red/Orange (Or Customization

Feature Relieve the Dog's Mood More, Ideal Auxiliary Toy

## **Design Philosophy**

1.Clean Teeth
Special toothed design help to clean the teeth of your pet

2.Attract the interest Cram the snack into the ball, make it more interesting for your pet