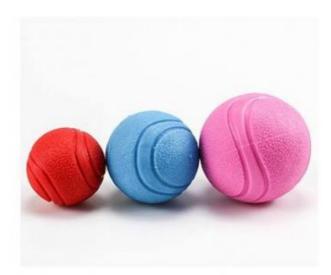

#### PRODUCT INFORMATION

Product Name: Solid Bouncy Ball Product Color: Red/Blue/Pink

Product Size: S/M/L

Product Material: Rubber, solid ball Application: Universal for dogs

Product Weight: Small: about 70g Medium: about 120g Large: about 190g