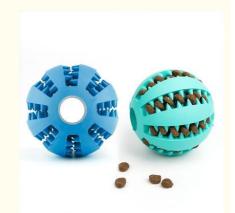

#### **Product Specification**

Feature: Sustainable, Chew Toys · Application: Pet Toy, Small Animals, Cats Rubber, TPR, TPR, Rubber Material: Cat Dog Chew Toy Ball Product Name:

Type: Pet Toy Ball 5/6/7/9/11cm · Size:

Light Blue/yellow/red/dark Blue/orange/green · Colors:

. Delivery Time: 15-30days . Sample Time: 3--5 Days

• Highlight: rubber pet chew toys,

rubber interactive pet toys, red pet chew toys

#### PRODUCT DESCRIPTION

Product Name Cat Dog Chew Toy Ball

Material TPR, Rubber Size 5/6/7/9/11cm

Colors Light Blue/Dark Blue/Green/Yellow/Pink/Red/Orange (Or Customization

Feature Relieve the Dog's Mood More, Ideal Auxiliary Toy

## **Design Philosophy**

1.Clean Teeth
Special toothed design help to clean the teeth of your pet

2.Attract the interest Cram the snack into the ball, make it more interesting for your pet