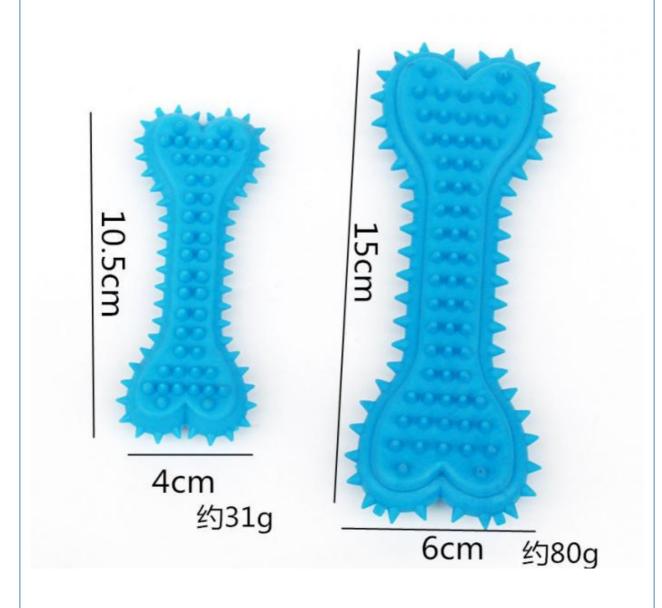

### **Product Specification**

• Feature: Stocked · Application: Dogs TPR, TPR . Material:

Product Name: Dog Toothbrush Chew Toy

· Color: As Pictures

Rubber Toothbrush Stick Type:

Teeth Cleaning • Function:

• Usage: Dogs • Weight: 0.09kg

• Highlight: rubber pet chew toys, rubber interactive pet toys

Our Product Introduction