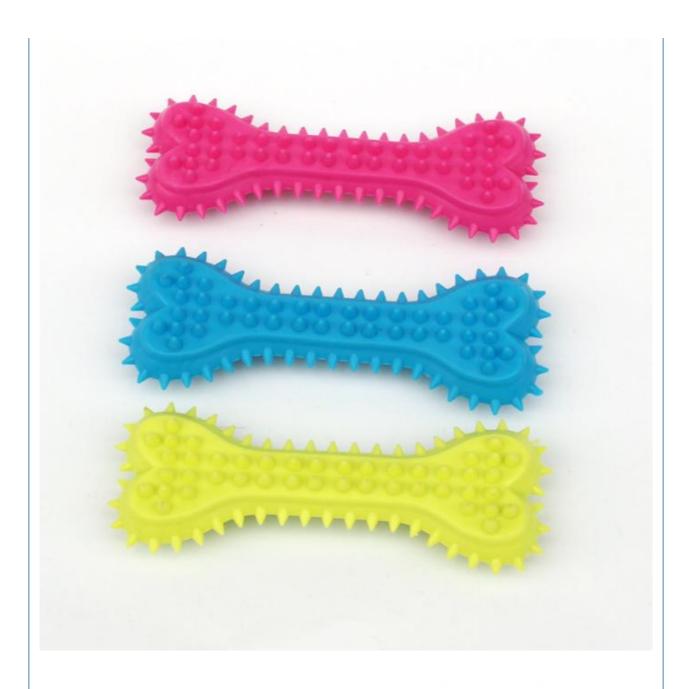

### Rubber Toothbrush Stick for Dogs Bone Toy Juguetes Para Mascotas Teeth **Cleaning Pet Dental Chew Toy**

### **Product Specification**

• Feature: Stocked · Application: Dogs TPR, TPR . Material:

Product Name: Dog Toothbrush Chew Toy

· Color: As Pictures

Rubber Toothbrush Stick Type:

Teeth Cleaning • Function:

### **Products Description**

Product name Dog Toothbrush Chew Toy

**Type** Pet Toys

Toys Type Chew Toys

Commercial Buyer Super Markets, Gifts Stores

Season All-Season

**Application** Dogs

Any questions, please feel free to contact us!