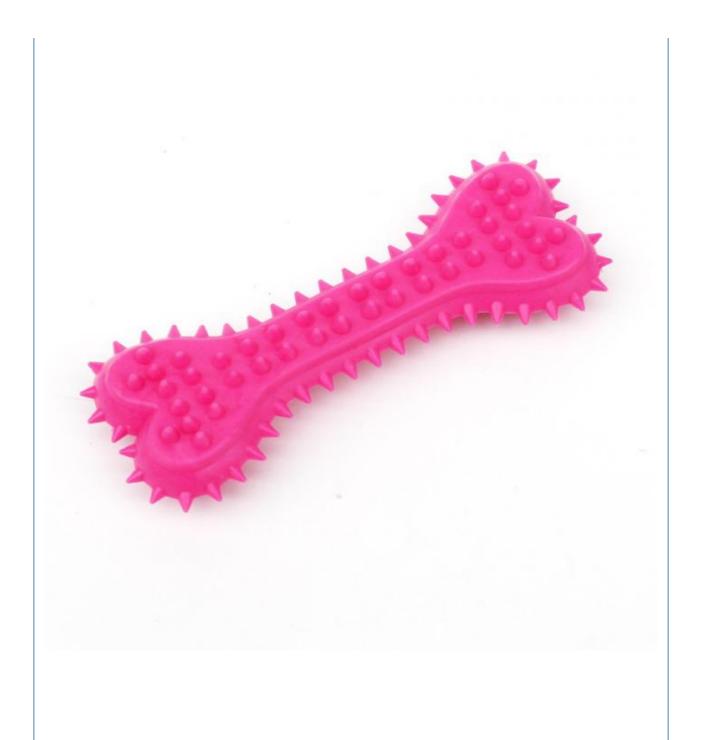

### Rubber Toothbrush Stick for Dogs Bone Toy Juguetes Para Mascotas Teeth **Cleaning Pet Dental Chew Toy**

### **Product Specification**

• Feature: Stocked · Application: Dogs TPR, TPR . Material:

Product Name: Dog Toothbrush Chew Toy

· Color: As Pictures

Rubber Toothbrush Stick Type:

Teeth Cleaning • Function: