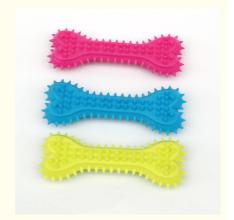

### **Product Specification**

• Feature: Stocked · Application: Dogs TPR, TPR . Material:

Product Name: Dog Toothbrush Chew Toy

· Color: As Pictures

Rubber Toothbrush Stick Type:

Teeth Cleaning • Function:

• Usage: Dogs • Weight: 0.09kg

• Highlight: rubber pet chew toys, rubber interactive pet toys

Our Product Introduction

### **Products Description**

Product name Dog Toothbrush Chew Toy

**Type** Pet Toys

Toys Type Chew Toys

Commercial Buyer Super Markets, Gifts Stores

Season All-Season

**Application** Dogs

Any questions, please feel free to contact us!