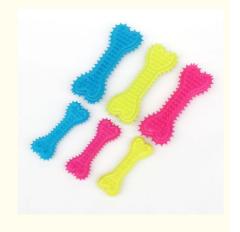

### **Product Specification**

• Feature: Stocked · Application: Dogs TPR, TPR . Material:

Product Name: Dog Toothbrush Chew Toy

· Color: As Pictures

Rubber Toothbrush Stick Type:

Teeth Cleaning • Function:

• Usage: Dogs • Weight: 0.09kg

• Highlight: rubber pet chew toys, rubber interactive pet toys

Our Product Introduction

### **Products Description**

Product name Dog Toothbrush Chew Toy

**Type** Pet Toys

Toys Type Chew Toys

Commercial Buyer Super Markets, Gifts Stores

Season All-Season

**Application** Dogs

Any questions, please feel free to contact us!