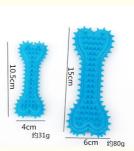

### **Product Specification**

• Feature: Stocked · Application: Dogs TPR, TPR . Material:

Product Name: Dog Toothbrush Chew Toy

· Color: As Pictures

Rubber Toothbrush Stick Type:

Teeth Cleaning • Function:

• Usage: Dogs • Weight: 0.09kg

• Highlight: rubber pet chew toys, rubber interactive pet toys

Our Product Introduction